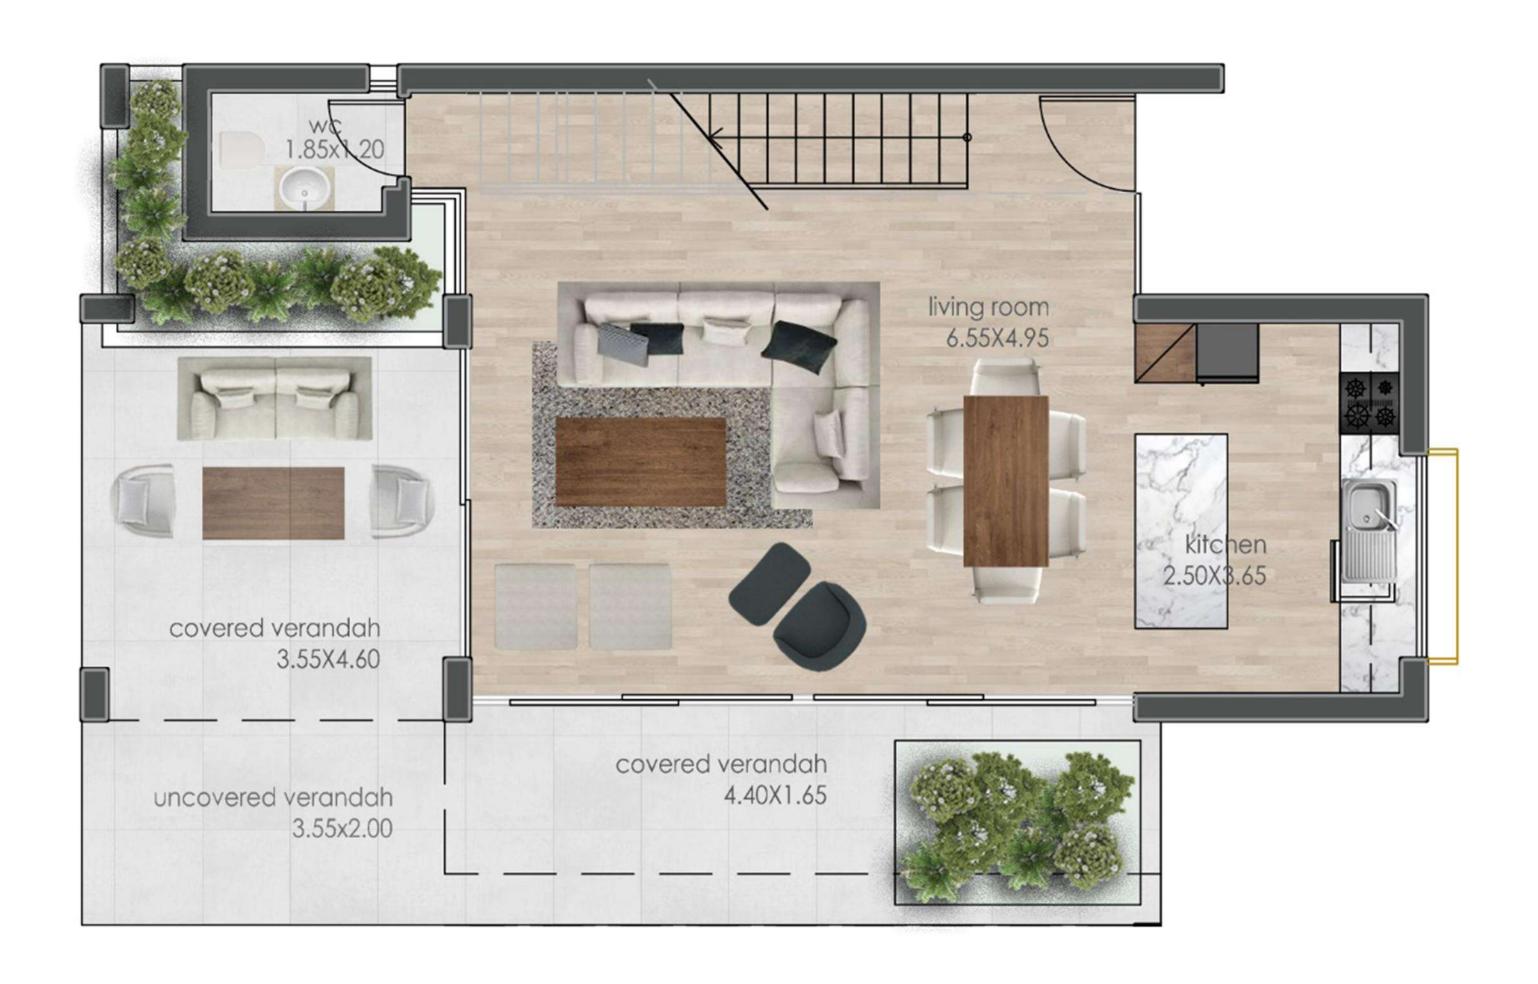

#### FLOOR PLANS – VILLA 4

Bedrooms | 3
Bath | 1 (1 en suite)
Covered Area m² | 136.00
Covered Veranda m² | 23.00
Total Covered Area m² | 159.00
Uncovered Veranda m² | 22.00

Plot m<sup>2</sup>: 380.00

Garden: Yes

#### FLOOR PLANS – VILLA 4