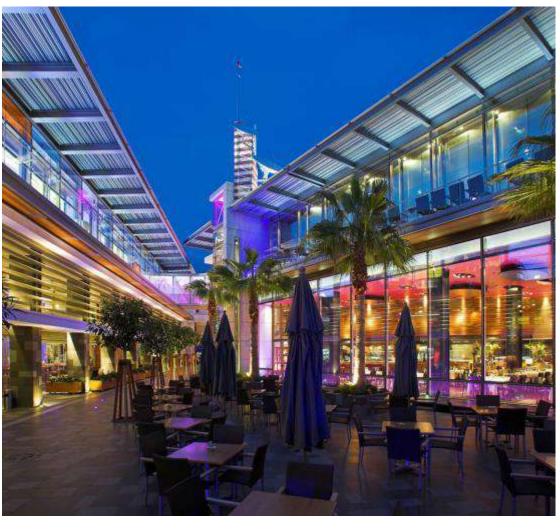

#### Vibrant Limassol

The city offers an active, vibrant and varied choice of restaurants, stylish cafes, bars and chic lounges.

### An Adventure in Taste

Limassol's gastronomic scene comprises a delicious mix of fine and casual dining. It offers a great selection of cuisines as well as local traditional food.