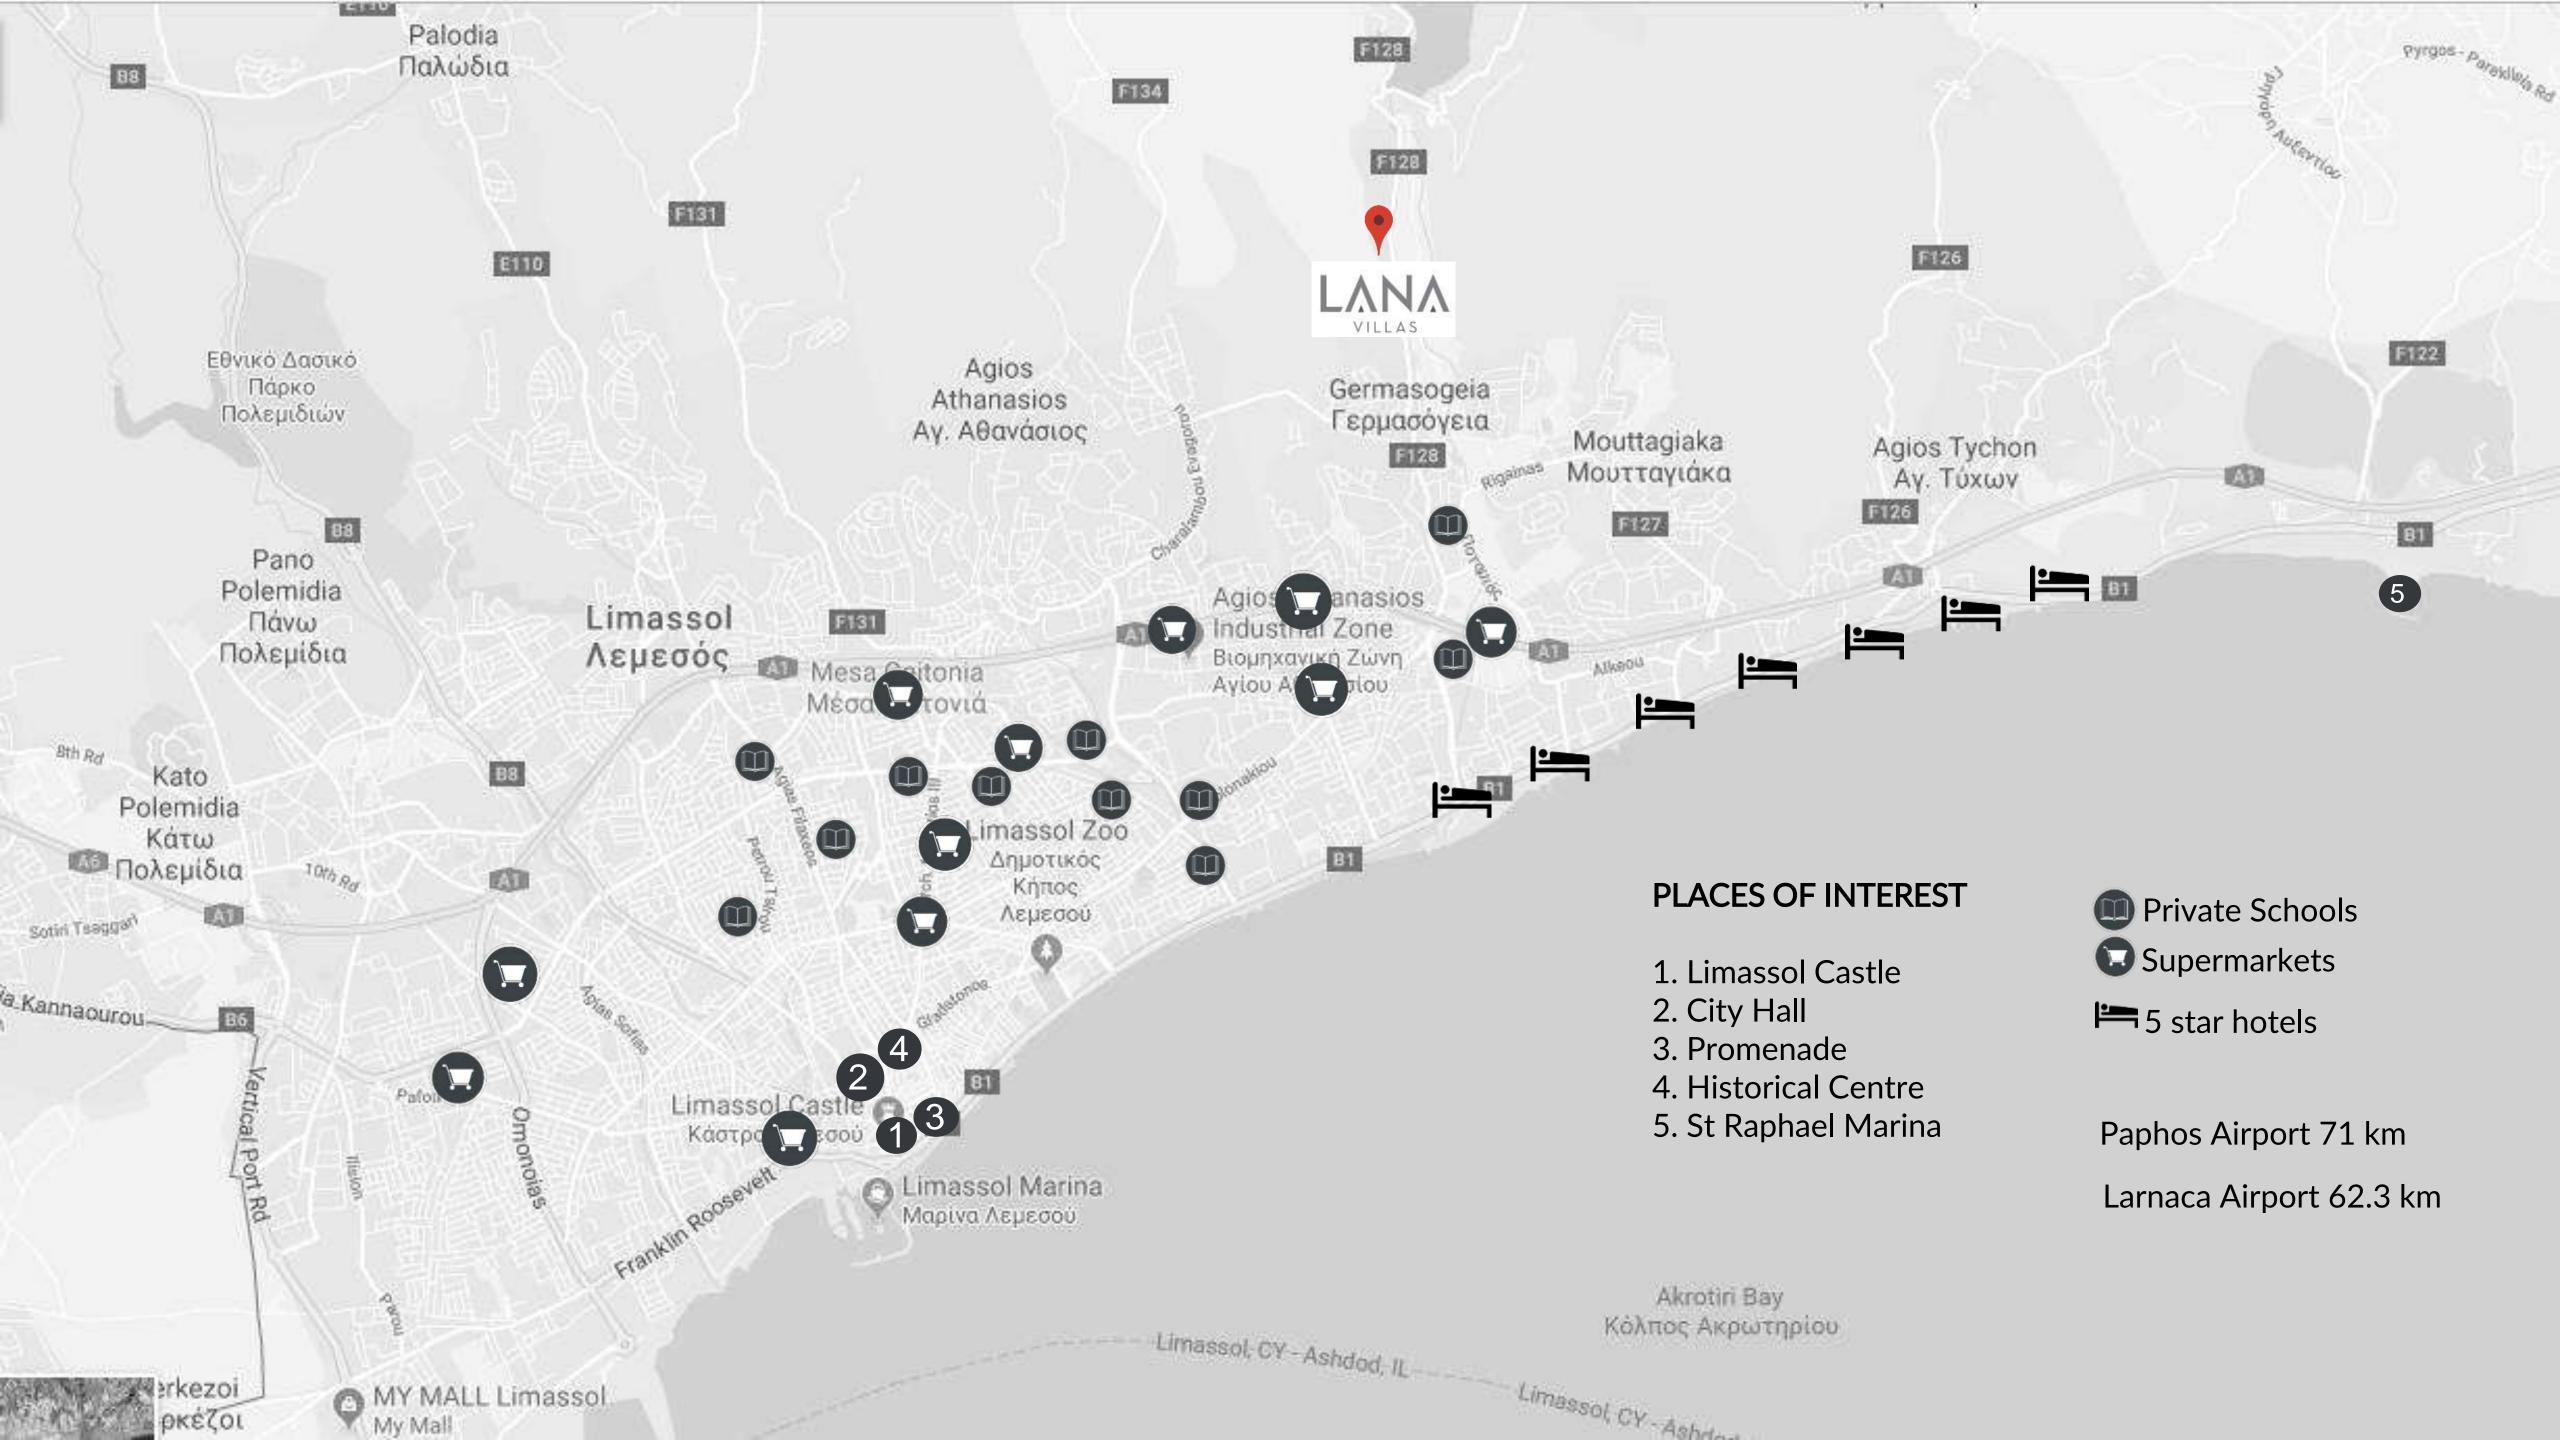

#### A Five Star Location

Lana Villas is located minutes away from all Limassol's 5-star hotels.

**Four Seasons Hotel** 

**Amathus Beach Hotel** 

**Grand Resort** 

**Amara Hotel** 

**Parklane Resort** 

# NEAR

Bakery 4 km

Convenience store 2.8 km

Private English School 5 km

Private Hospital 7 km

Pharmacy 2.8 km Petrol Station 4.2 km Tavern 2.4 km Bank 4 km

#### **MARINA**

Just 10 km away Saint Raphael Marina offers 237 berth marina with all amenities, accommodating boats up to 30m.

Located in desirable hills of Limassol, Lana Villas comprises 6 luxuriously appointed 3-bedroom residences, which harmoniously blend with their natural surroundings. Lana Villas are within a short drive of award-winning sandy beaches, close to a plethora of shops, restaurants and other amenities, yet offer a serene environment and tranquillity.