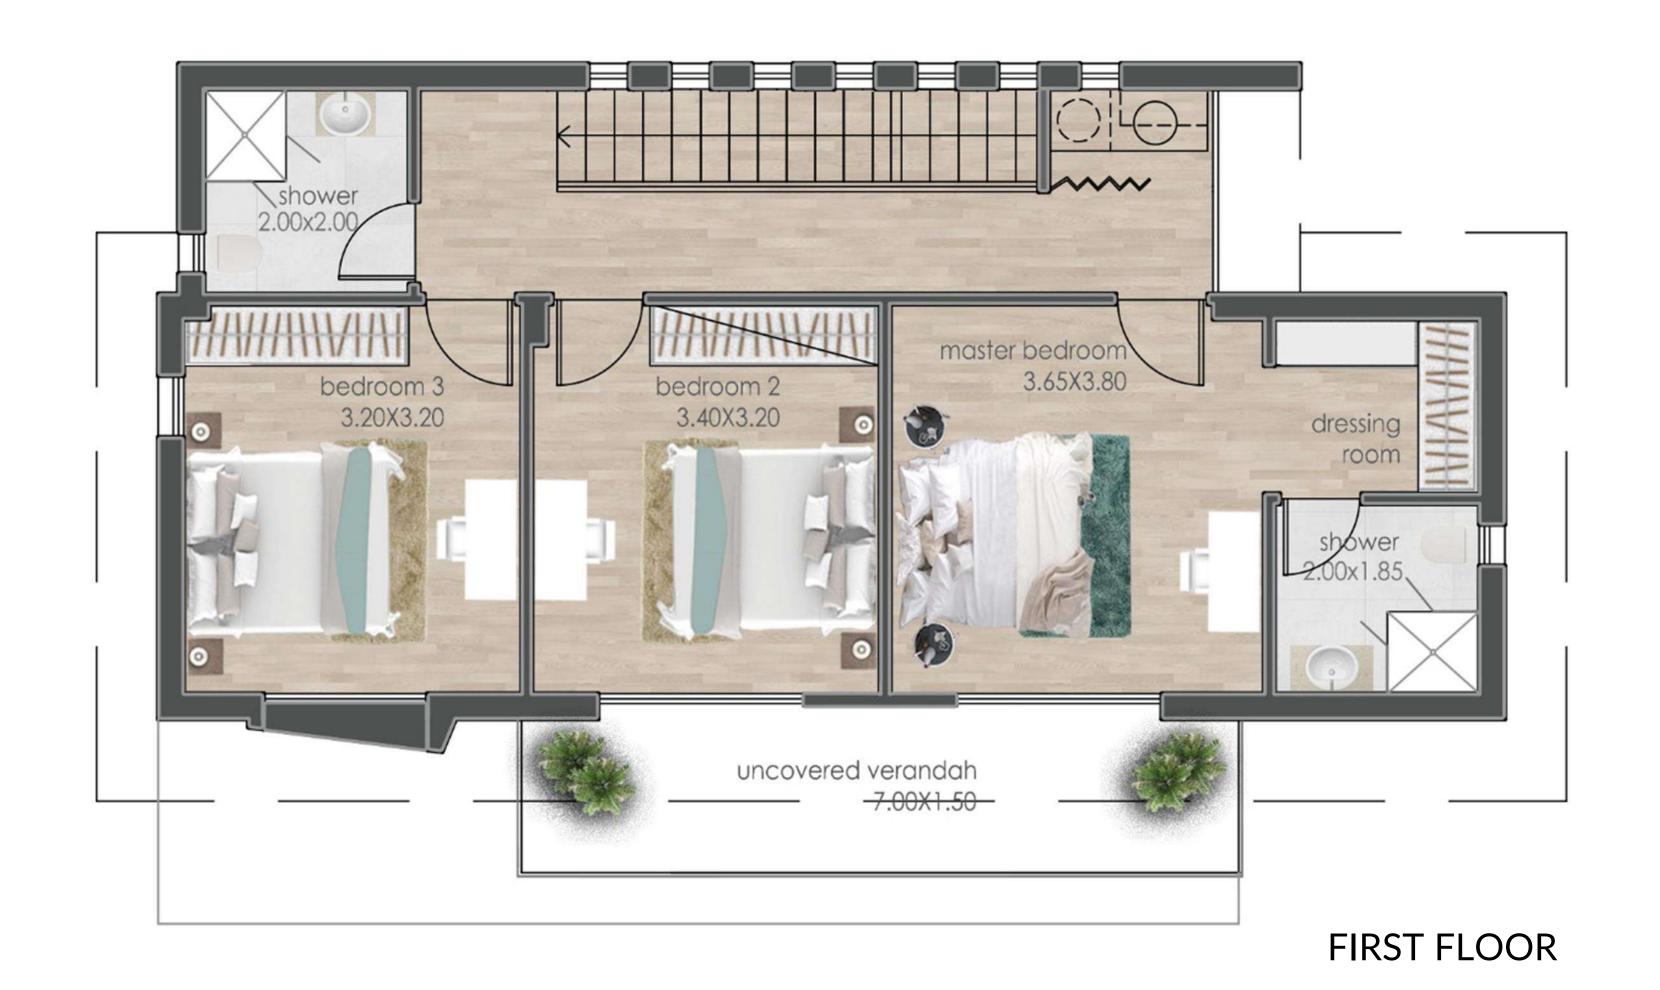

#### FLOOR PLANS - VILLAS 5, 6, 7

GROUND FLOOR

Bedrooms | 3

Bath | 1 (1 en suite)

Covered Area m<sup>2</sup> | 136.00

Covered Veranda m<sup>2</sup> | 20.00

Total Covered Area m<sup>2</sup> | 157.00

Uncovered Veranda m<sup>2</sup> | 20.00

Plot V5 m<sup>2</sup>: 310.00

Plot V6 m<sup>2</sup>: 330.00

Plot V7 m<sup>2</sup>: 570.00

Garden: Yes

#### FLOOR PLANS – VILLAS 5, 6, 7