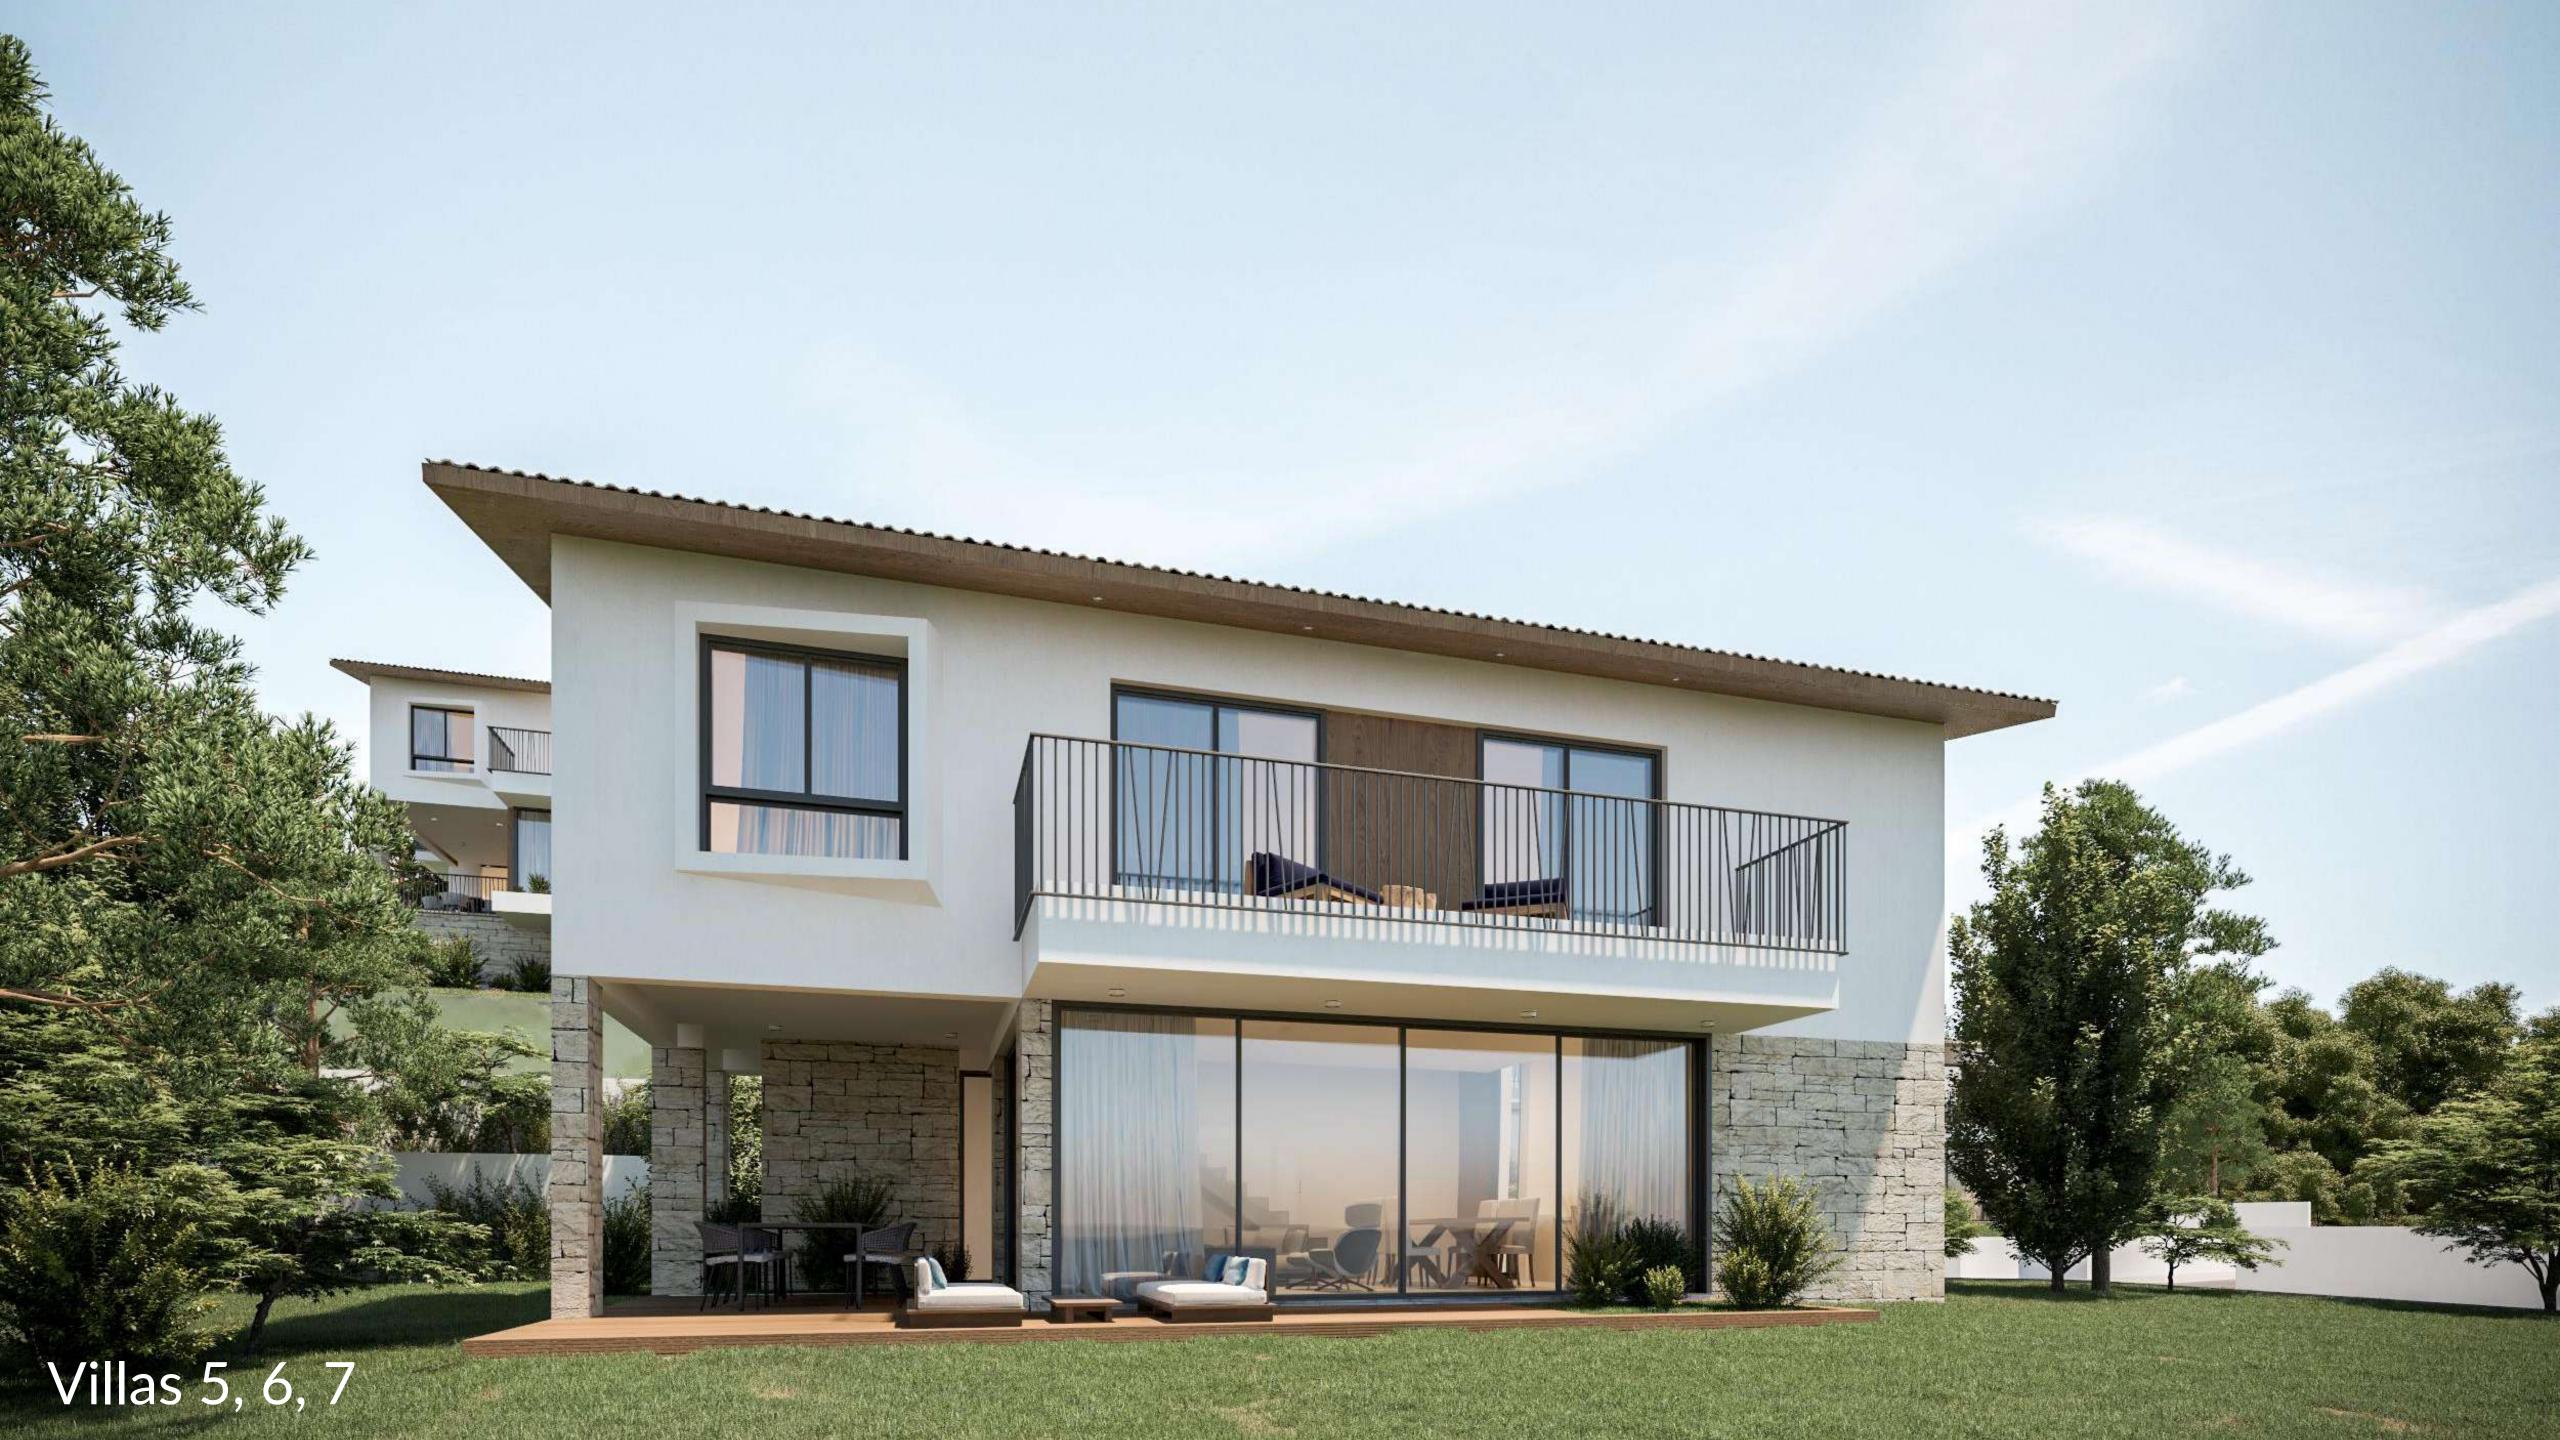

#### FLOOR PLANS - VILLAS 5, 6, 7

GROUND FLOOR

Bedrooms | 3

Bath | 1 (1 en suite)

Covered Area m<sup>2</sup> | 136.00

Covered Veranda m<sup>2</sup> | 20.00

Total Covered Area m<sup>2</sup> | 157.00

Uncovered Veranda m<sup>2</sup> | 20.00

Plot V5 m<sup>2</sup>: 310.00

Plot V6 m<sup>2</sup>: 330.00

Plot V7 m<sup>2</sup>: 570.00

Garden: Yes

#### FLOOR PLANS – VILLAS 5, 6, 7