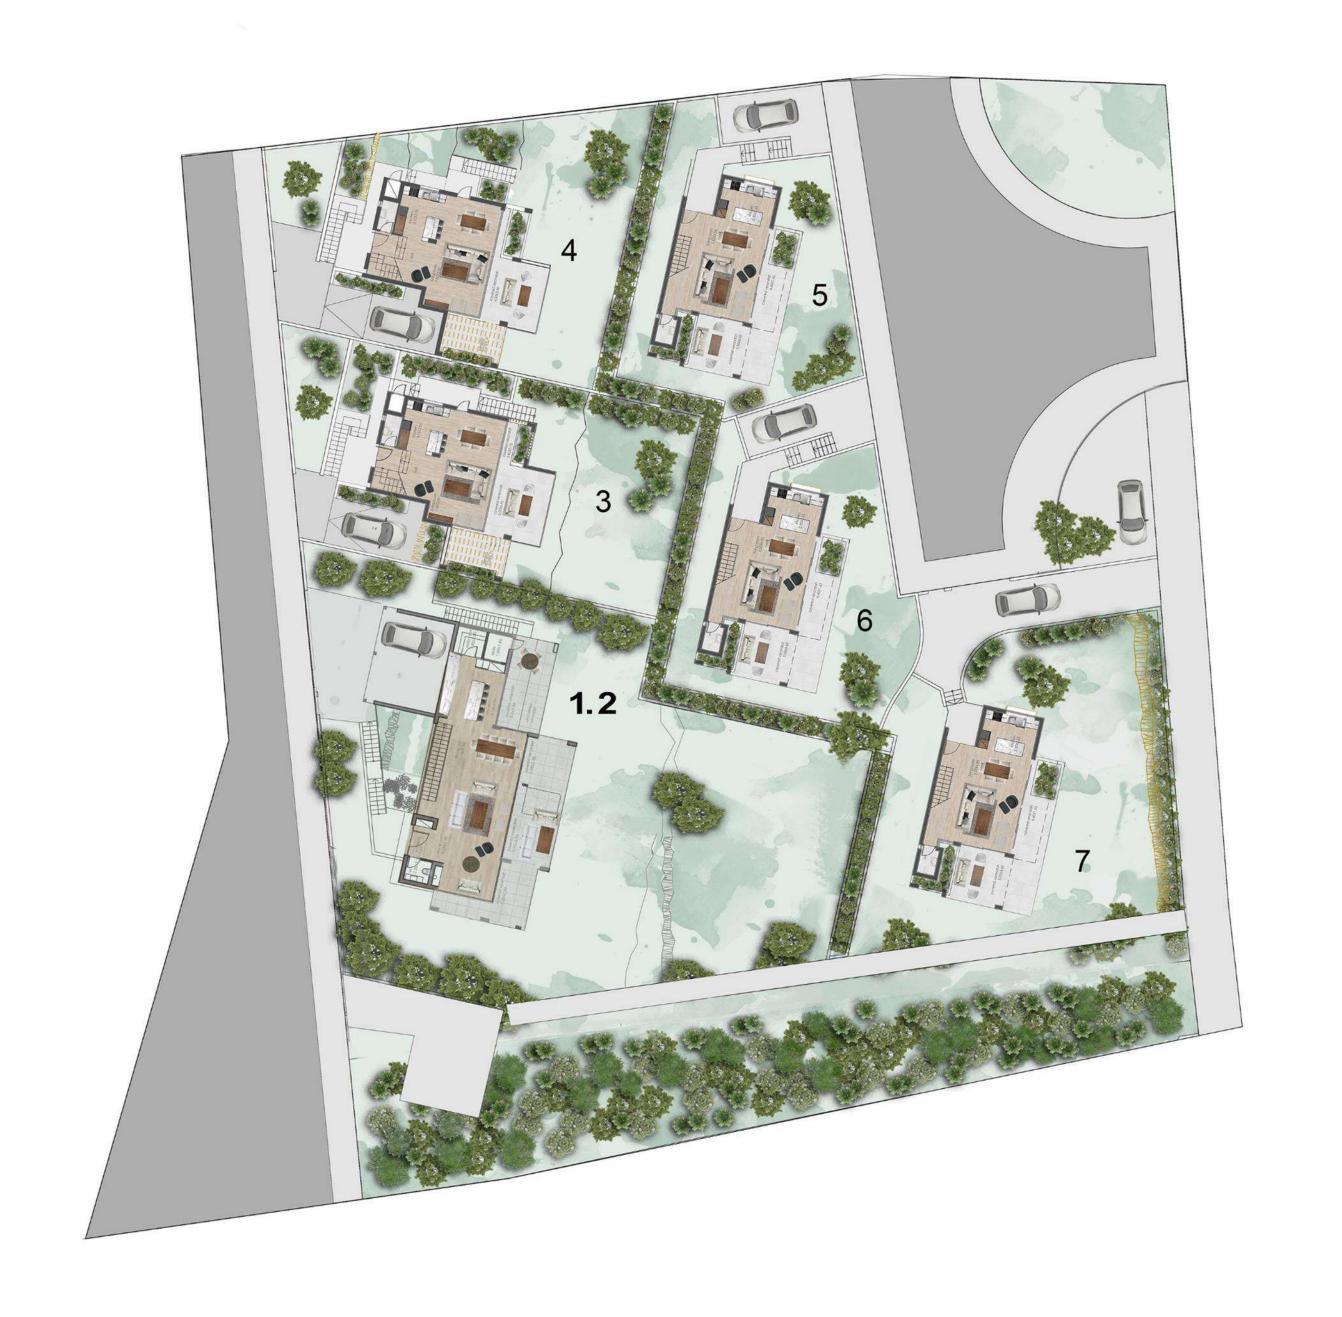

ivate English School 5 km



Private Hospital 7 km





Pharmacy 2.8 km Petrol Station 4.2 km Tavern 2.4 km Bank 4 km











#### **CAFES & BARS**

Just 4 km away from a wide selection of chic cafes and beach bars.



#### **SANDY BEACHES**

A selection of sandy beaches are within 5 km away.



#### **MARINA**

Just 10 km away Saint Raphael Marina offers 237 berth marina with all amenities, accommodating boats up to 30m.

Located in desirable hills of Limassol, Lana Villas comprises 6 luxuriously appointed 3-bedroom residences, which harmoniously blend with their natural surroundings. Lana Villas are within a short drive of award-winning sandy beaches, close to a plethora of shops, restaurants and other amenities, yet offer a serene environment and tranquillity.







#### SITE PLAN



#### FLOOR PLANS – VILLA 1.2



Bedrooms | 4

Bath | 4 ( 2 en suite)

Covered Area m<sup>2</sup> | 220

Covered Veranda m<sup>2</sup> | 50

Total Covered Area m<sup>2</sup> | 270

Uncovered Veranda m<sup>2</sup> | 52

Plot m<sup>2</sup>: 890 Garden: Yes

#### FLOOR PLANS – VILLA 1.2





#### FLOOR PLANS - VILLA 3



Bedrooms | 3
Bath | 1 (1 en suite)
Covered Area m² | 136.00
Covered Veranda m² | 22.00
Total Covered Area m² | 158.00
Uncovered Veranda m² | 29.00

Plot m<sup>2</sup>: 380.00

Garden: Yes

#### FLOOR PLANS - VILLA 3











#### FLOOR PLANS – VILLA 4



Bedrooms | 3
Bath | 1 (1 en suite)
Covered Area m² | 136.00
Covered Veranda m² | 23.00
Total Covered Area m² | 159.00
Uncovered Veranda m² | 22.00

Plot m<sup>2</sup>: 380.00

Garden: Yes

#### FLOOR PLANS – VILLA 4





#