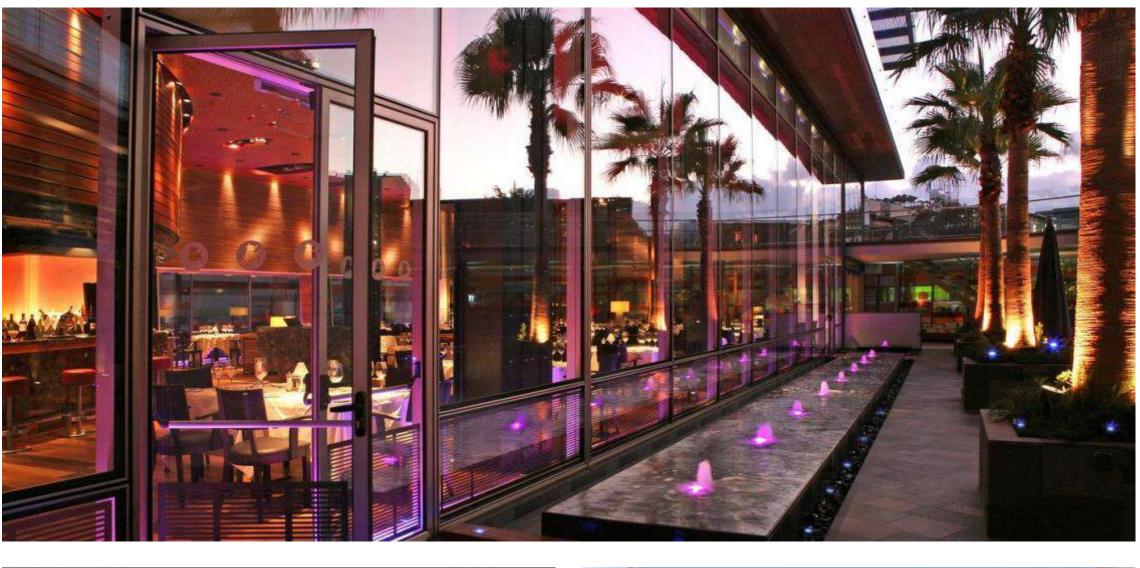

# Vibrant Limassol

The city offers an active, vibrant and varied choice of restaurants, stylish cafes, bars and chic lounges.

## An Adventure in Taste

Limassol's gastronomic scene comprises a delicious mix of fine and casual dining. It offers a great selection of cuisines as well as local traditional food.