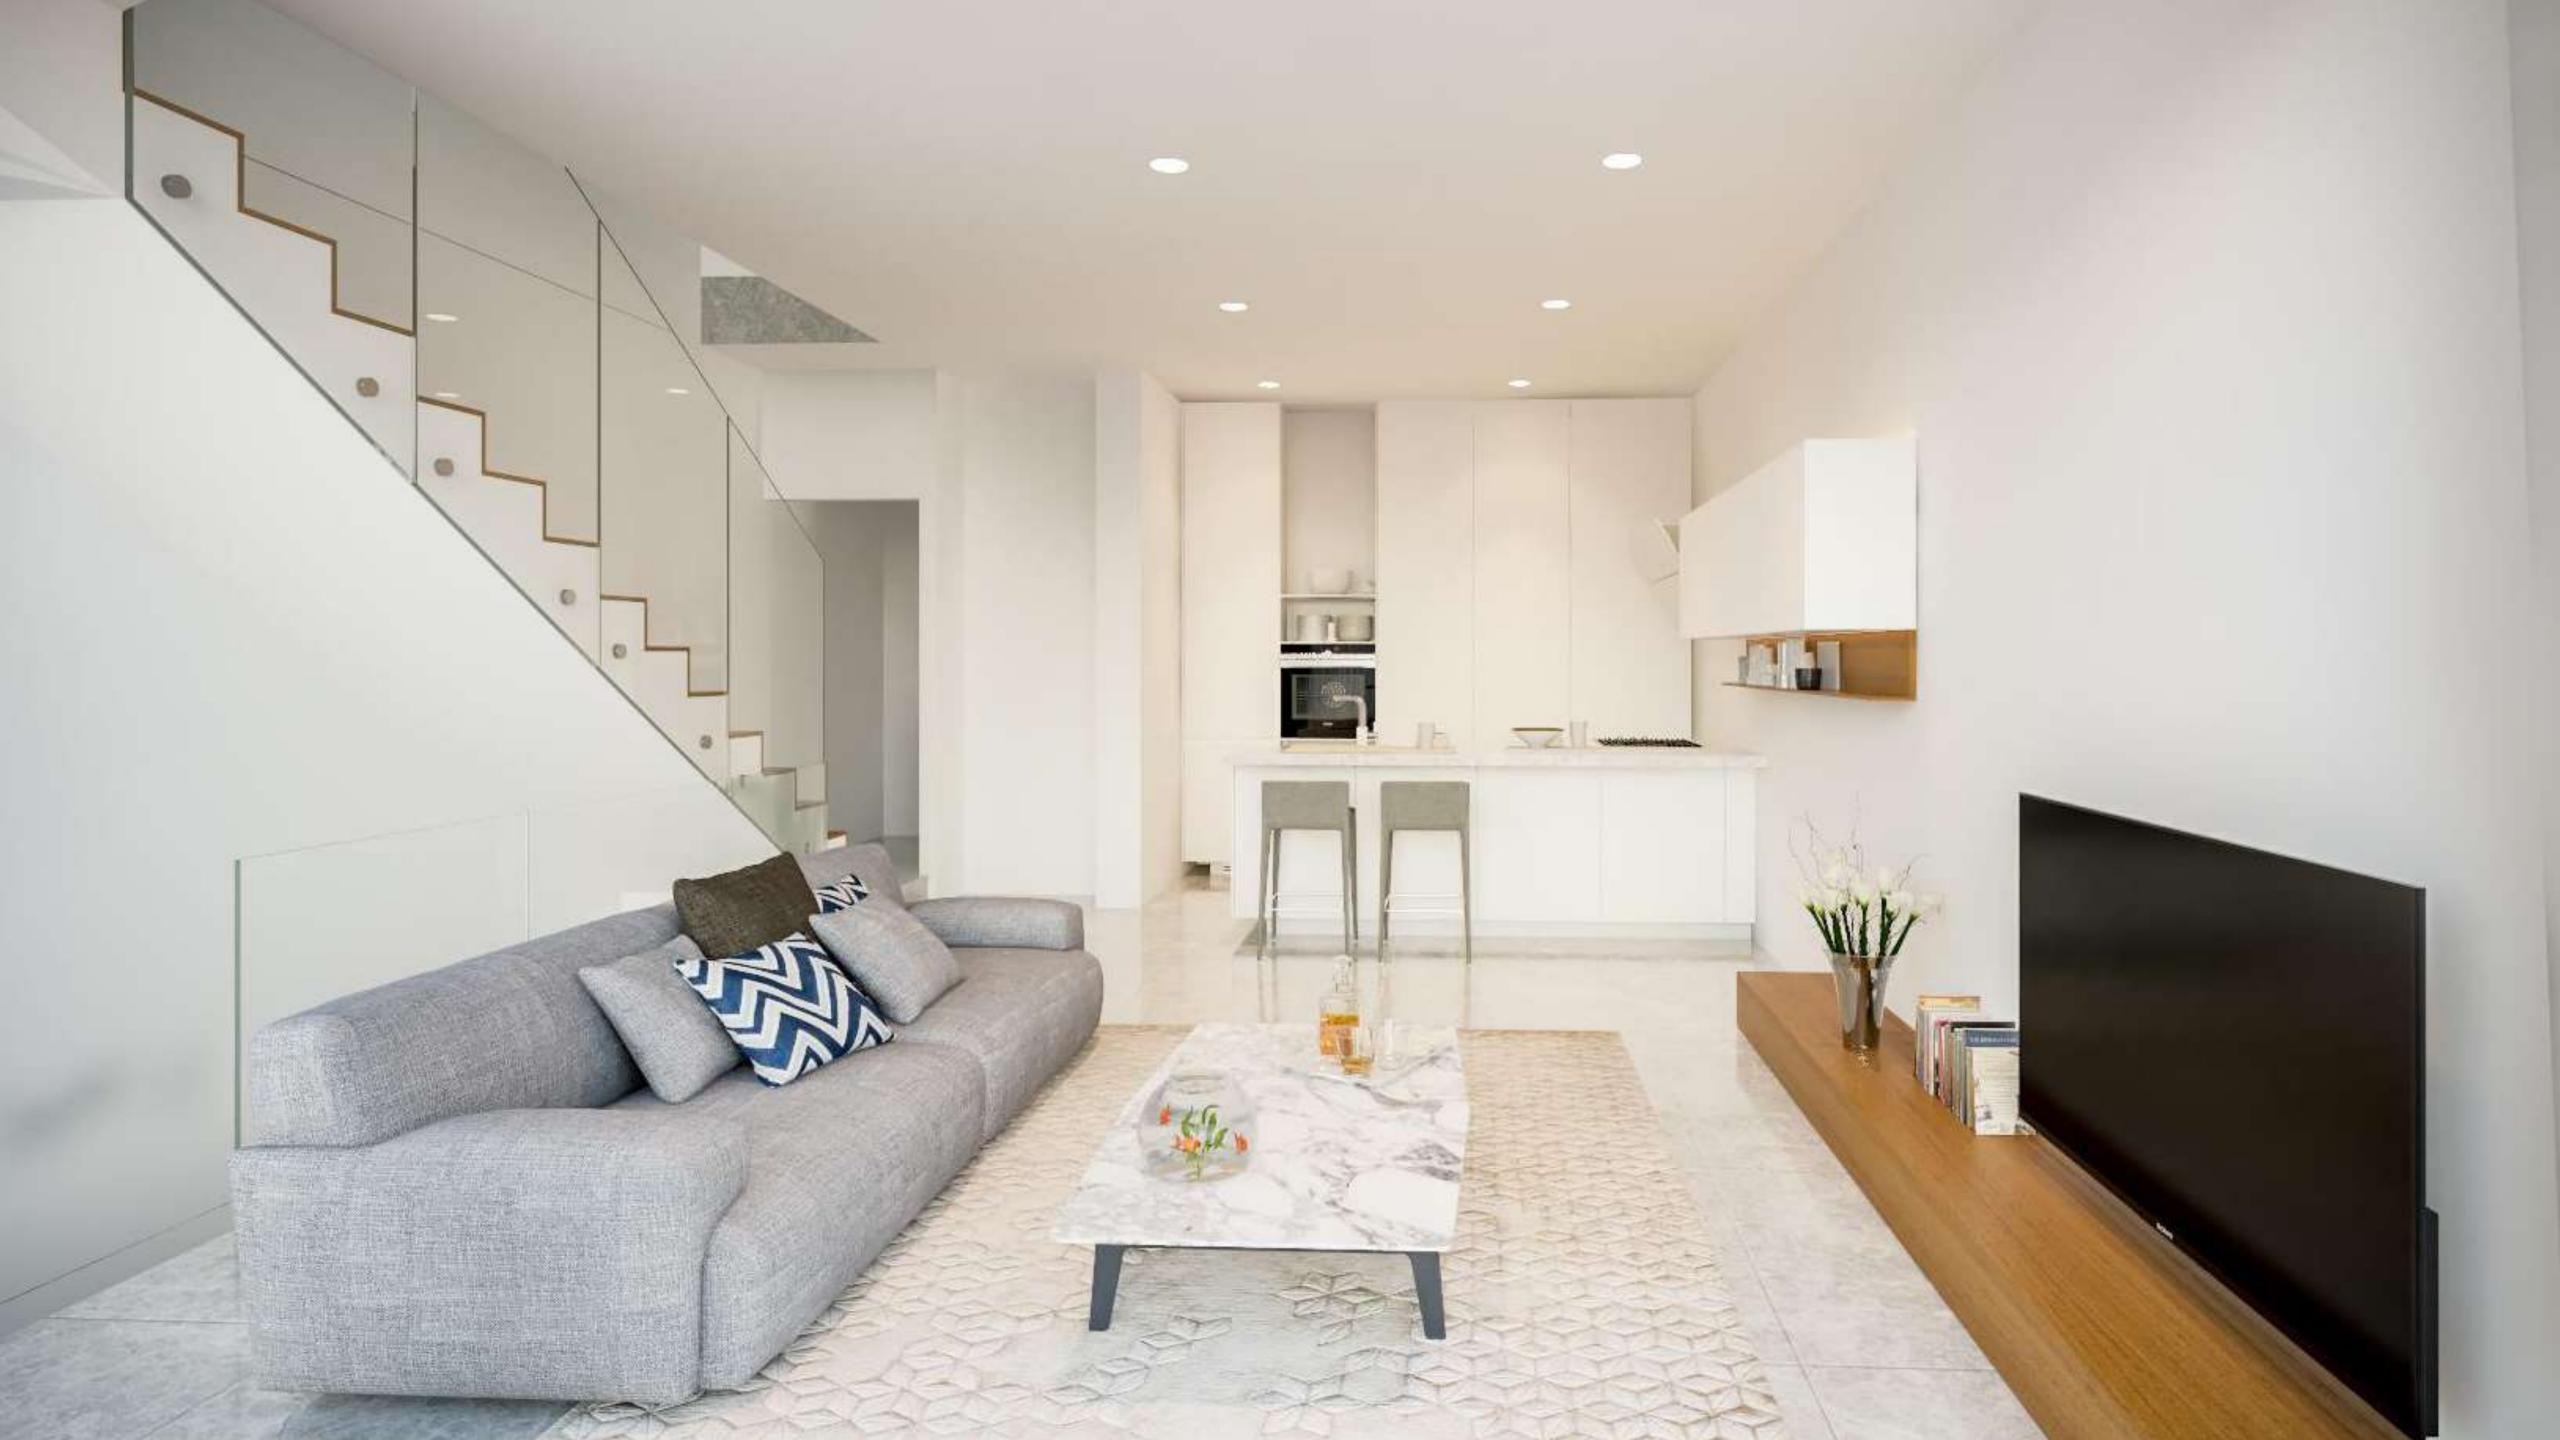

#### **FIRST FLOOR**

A perfect balance of materials, Aria townhouses feature fairface concrete, natural stone and iroko framed terraces. The clusters are separated with landscaped greens ensuring optimal circulation and maximising privacy.

### TOWNHOUSES

2 bedrooms, total cov. area from 105 – 112

 $m^2$ 