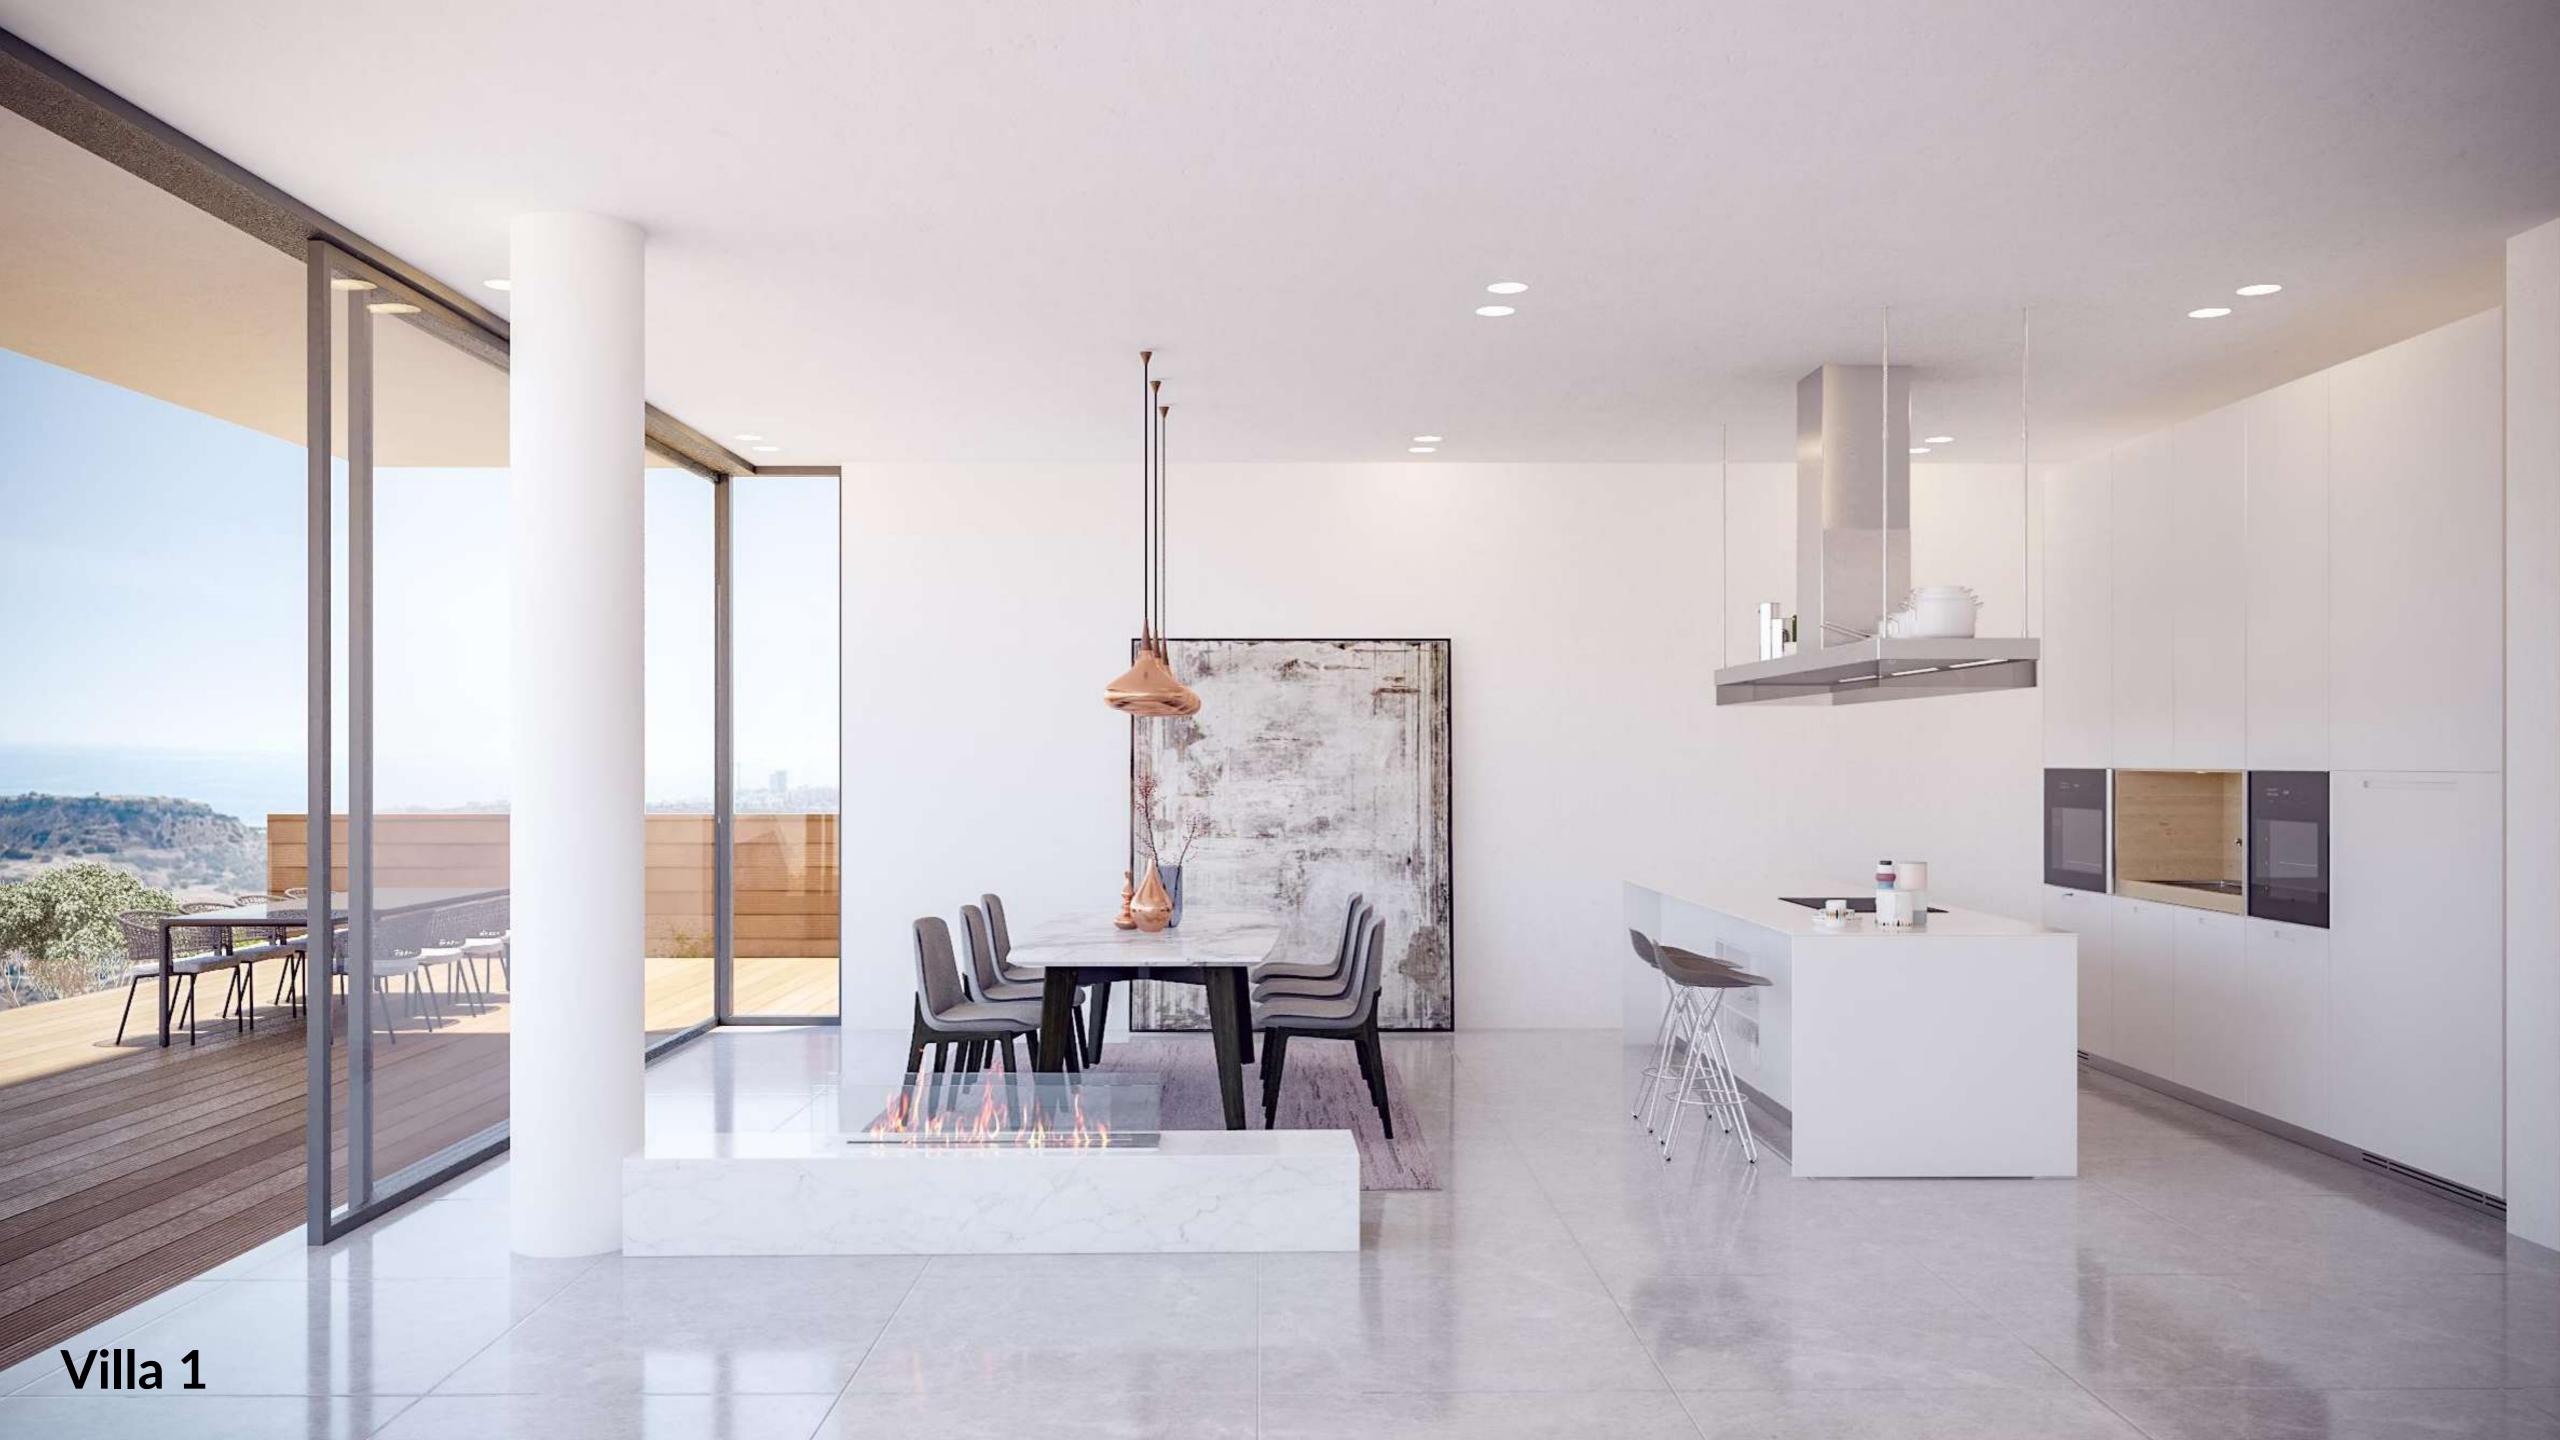

### Design

Contemporary architectural design with optimal natural light and luxurious materials borne out of the earth.

Aria Villas are set around private pools with stunning views to the sea, city and mountains. They respond to the confident tastes of discerning clients.

Stone, warm iroko hardwood, luxurious marbles; every home at Aria draws upon natural materials that have been borne out of the earth.

| PLOTS            | Parking       |
|------------------|---------------|
| Residence        | Green Area    |
| Suites           | Garden        |
| Townhouses       | Sports Ground |
| Villas           | Decking       |
|                  | Paved Area    |
| Road<br>Sidewalk | Pathway       |
|                  | Stairs        |
|                  | Swimming pool |