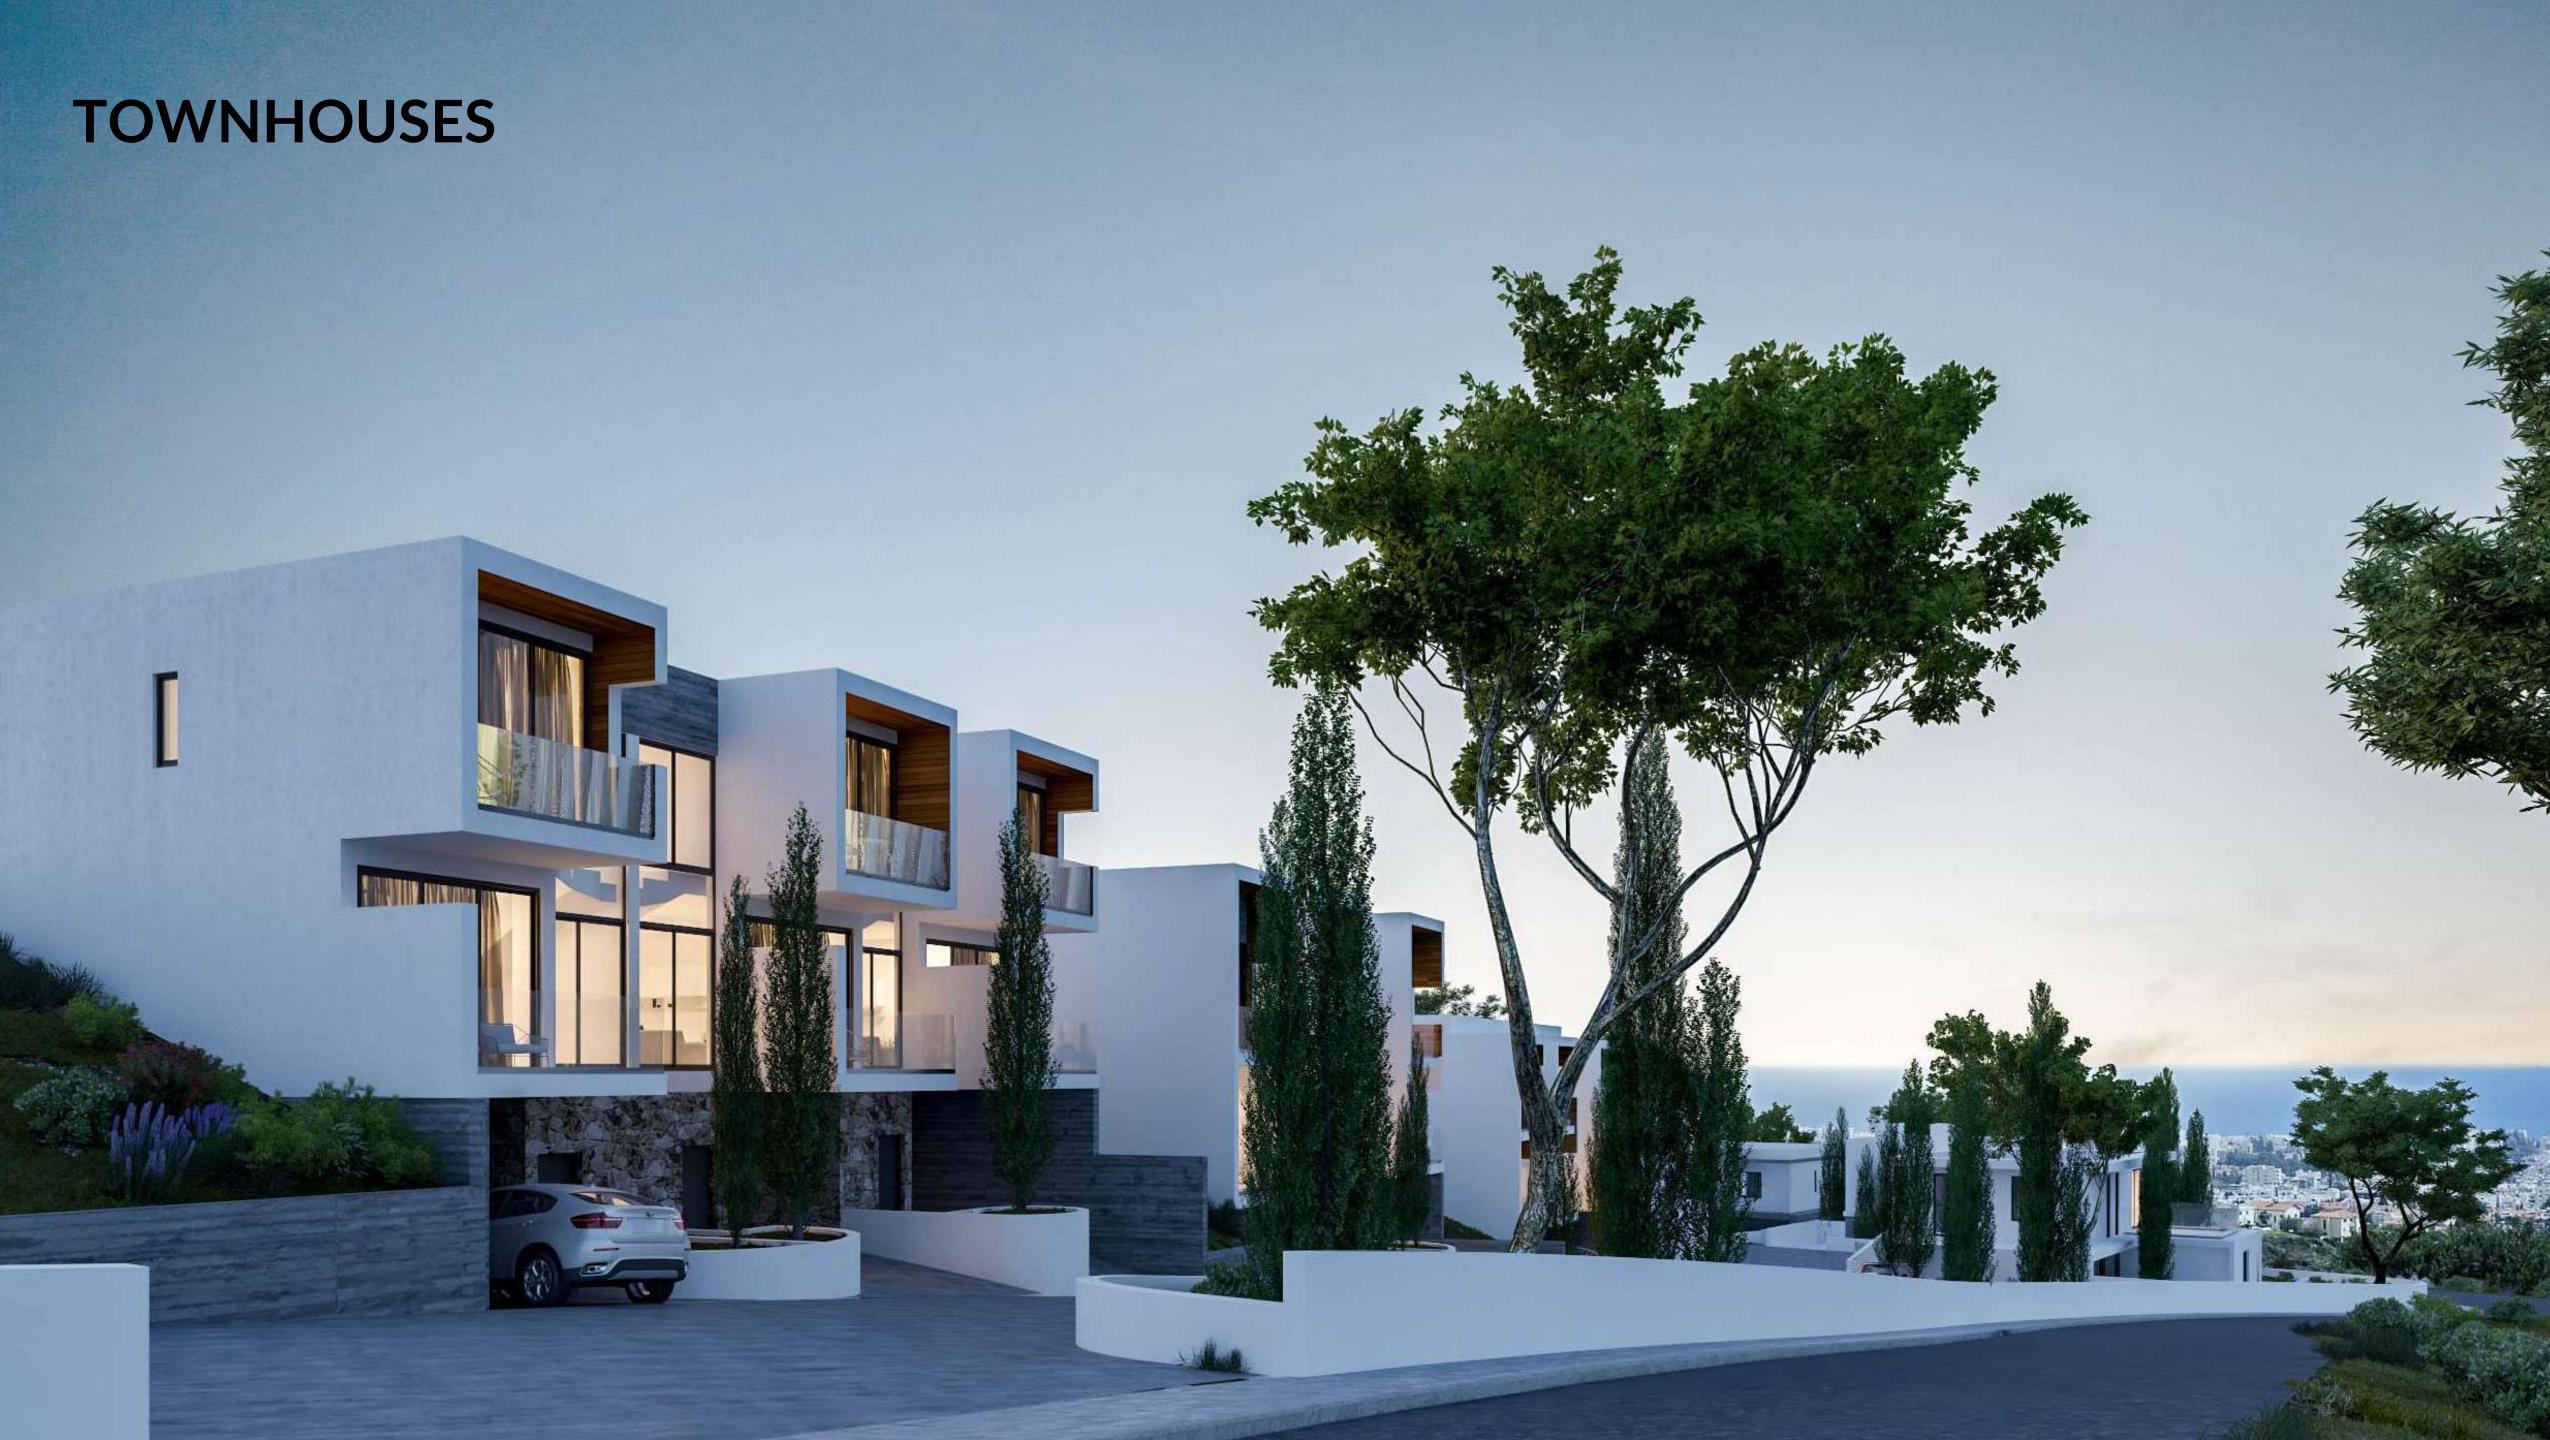

#### **FIRST FLOOR**

A perfect balance of materials, Aria townhouses feature fairface concrete, natural stone and iroko framed terraces. The clusters are separated with landscaped greens ensuring optimal circulation and maximising privacy.

### TOWNHOUSES

2 bedrooms, total cov. area from 105 – 112

 $m^2$ 