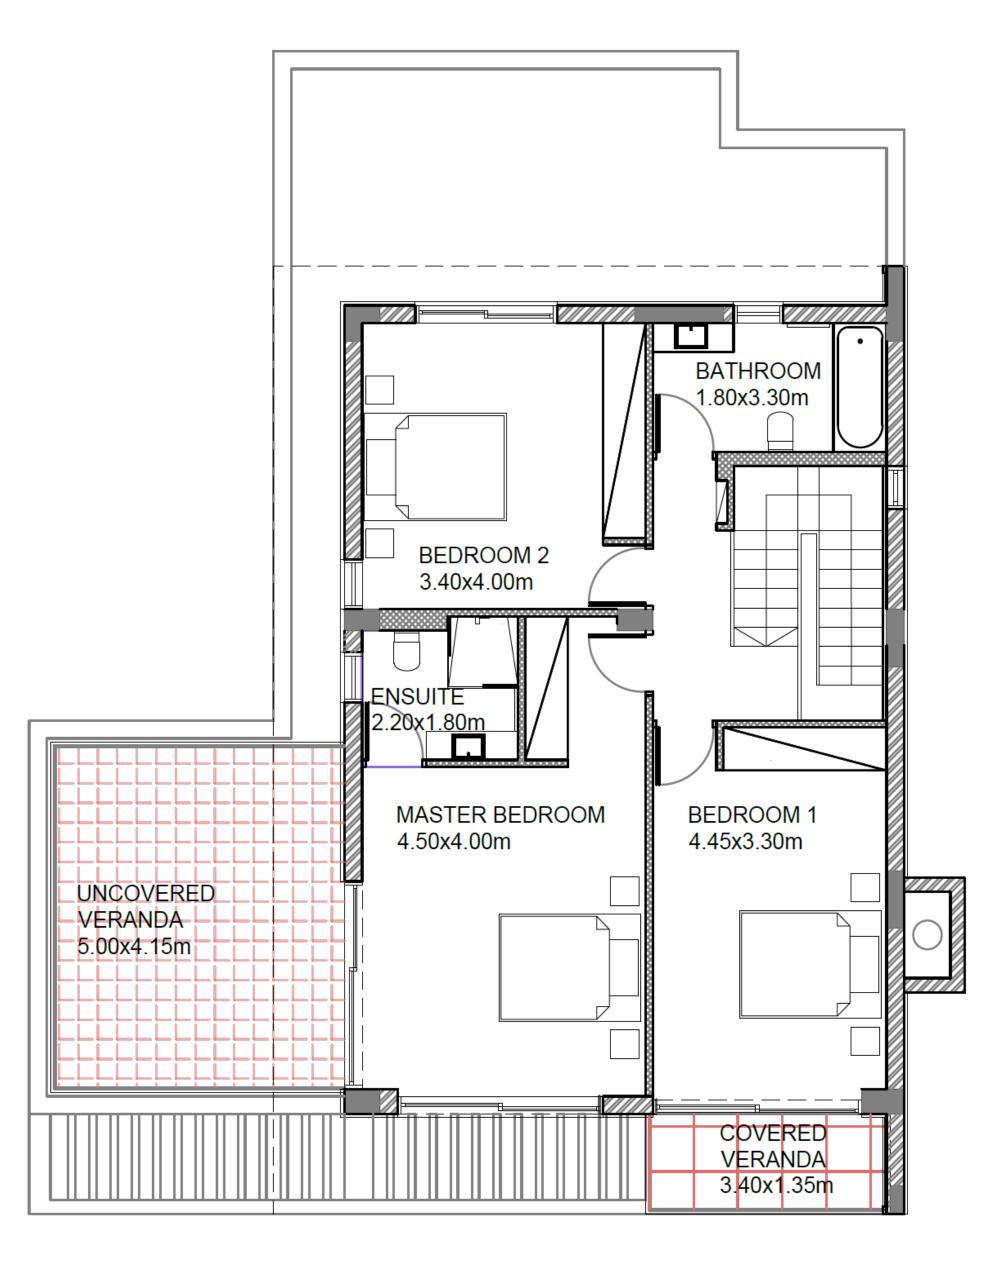

#### **FIRST FLOOR**

#### **FIRST FLOOR**

A perfect balance of materials, Aria townhouses feature fairface concrete, natural stone and iroko framed terraces. The clusters are separated with landscaped greens ensuring optimal circulation and maximising privacy.

#### **FIRST FLOOR**

The Suites at Aria are a collection of contemporary homes set amid beautiful countryside. The architect has designed the homes to blend with their natural surroundings and maximize the vistas from living spaces. Their elevated position provides spectacular city and coastal views. The stylish properties enjoy a private residents swimming pool and beautifully landscaped grounds. Residents will also enjoy the green areas and park facilities including a basketball court of the development.