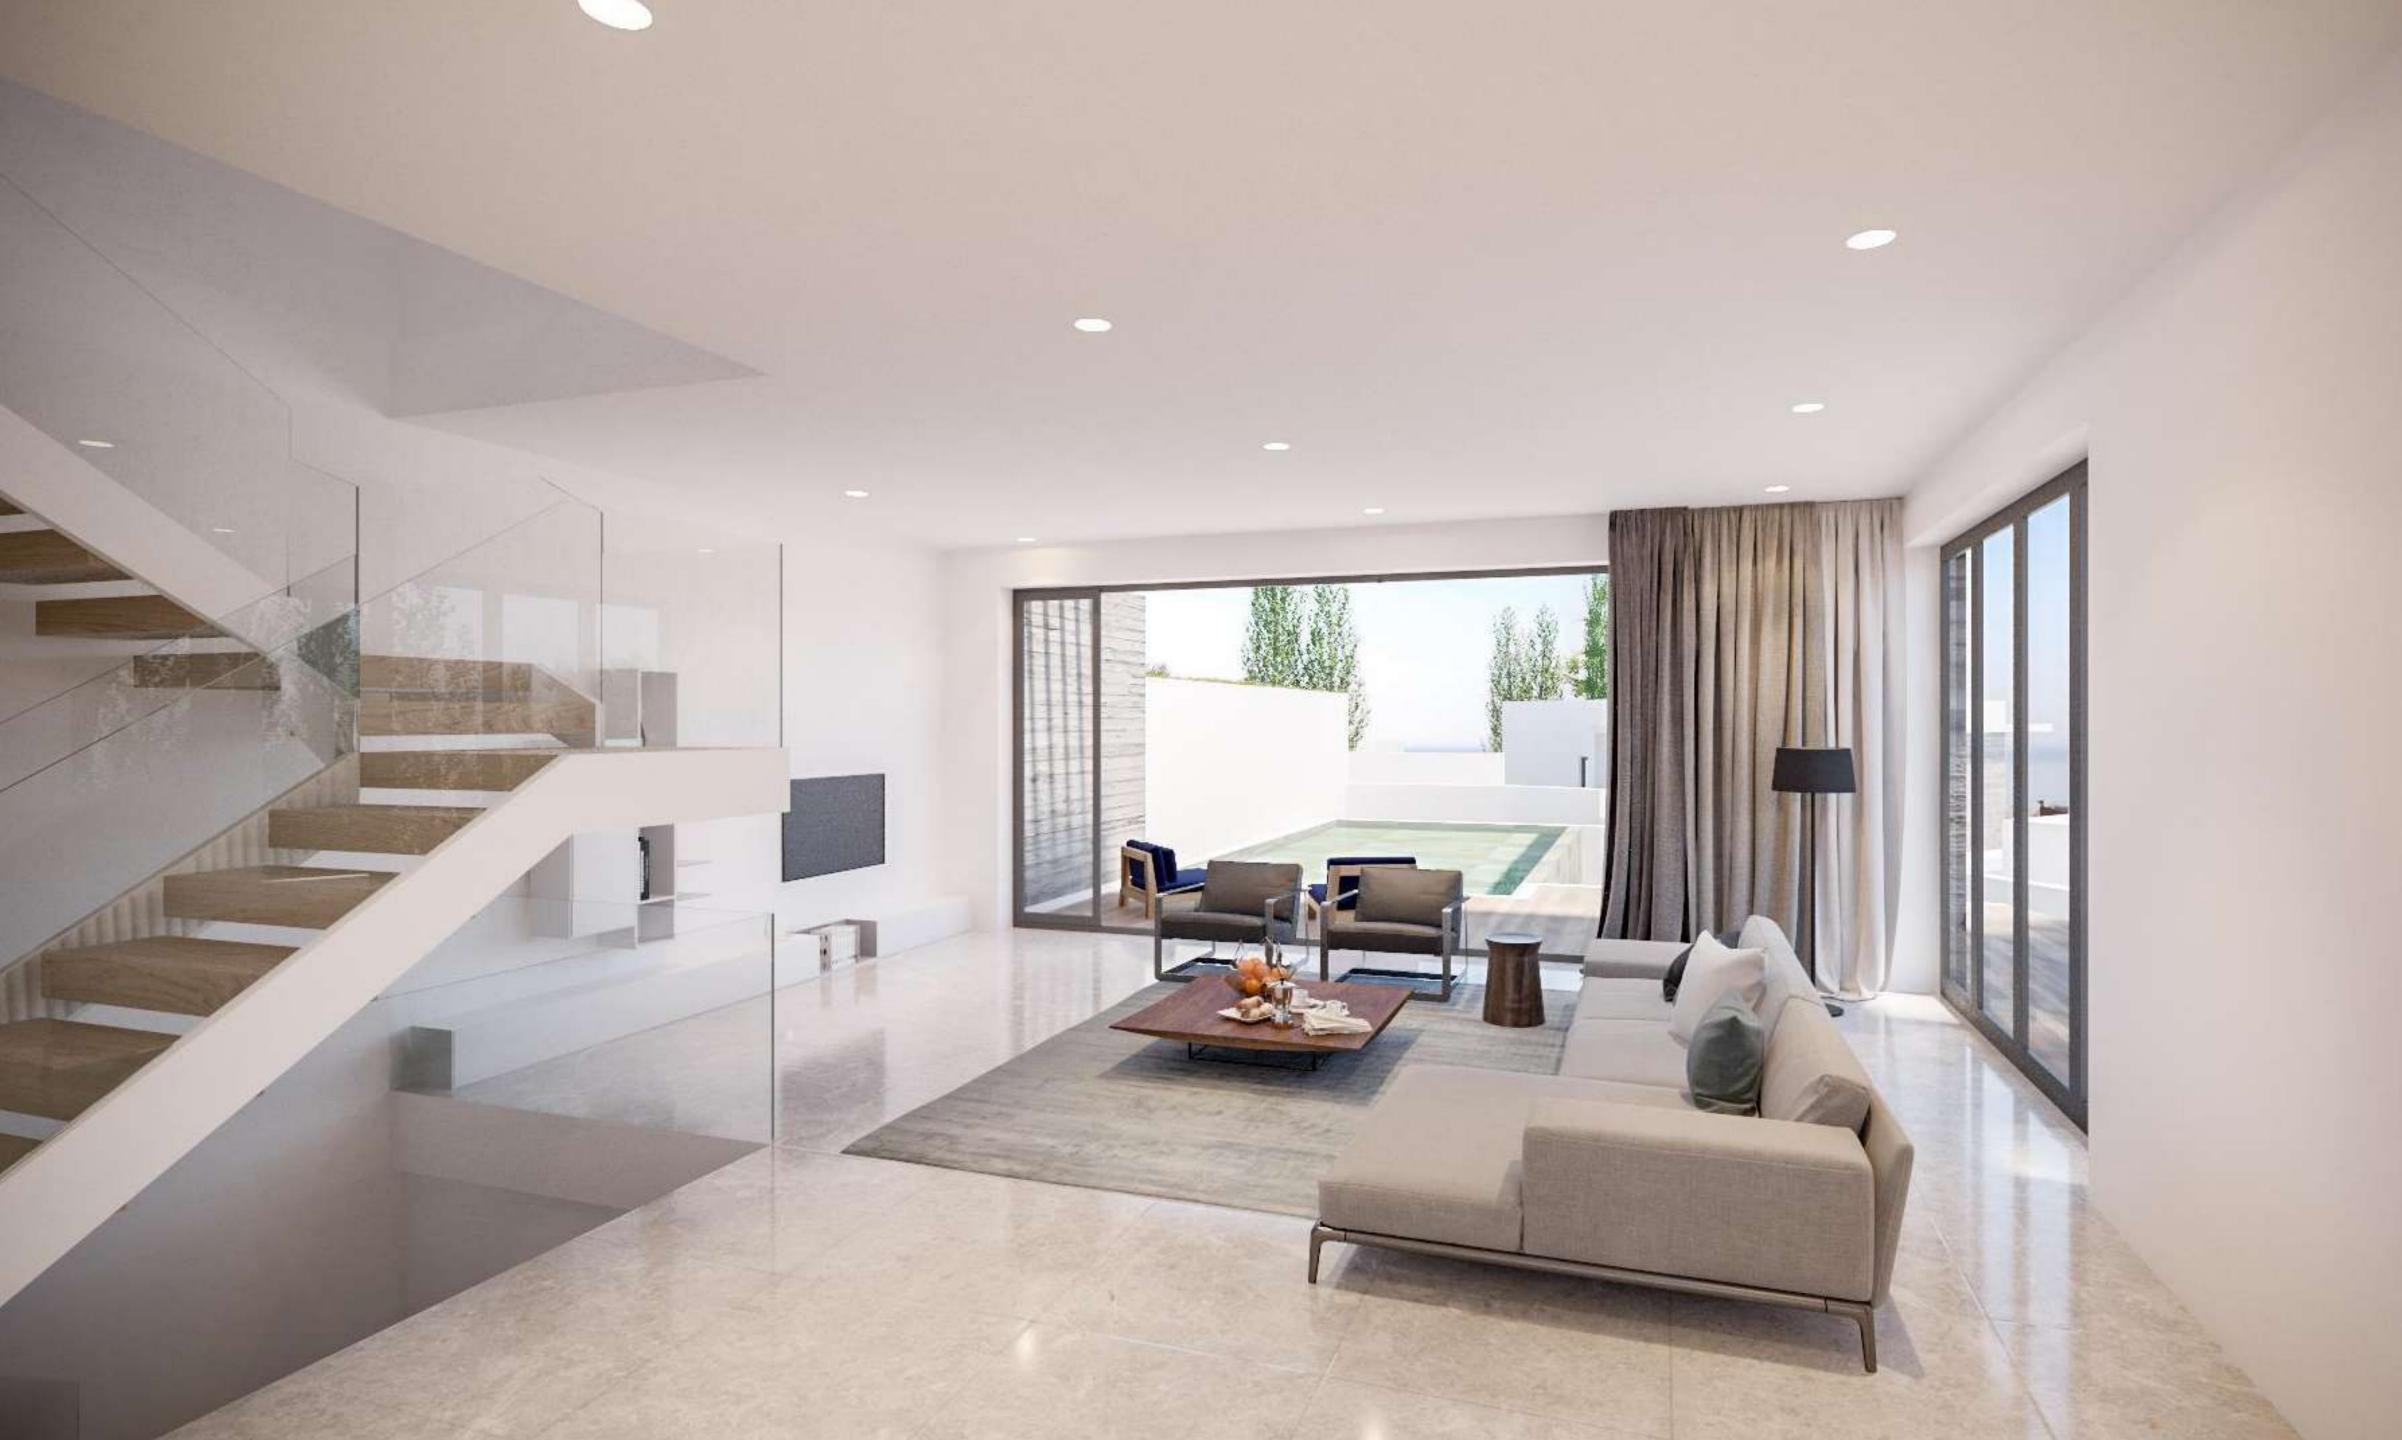

### Design

Contemporary architectural design with optimal natural light and luxurious materials borne out of the earth.

Aria Villas are set around private pools with stunning views to the sea, city and mountains. They respond to the confident tastes of discerning clients.

Stone, warm iroko hardwood, luxurious marbles; every home at Aria draws upon natural materials that have been borne out of the earth.

| PLOTS            | Parking       |
|------------------|---------------|
| Residence        | Green Area    |
| Suites           | Garden        |
| Townhouses       | Sports Ground |
| Villas           | Decking       |
|                  | Paved Area    |
| Road<br>Sidewalk | Pathway       |
|                  | Stairs        |
|                  | Swimming pool |