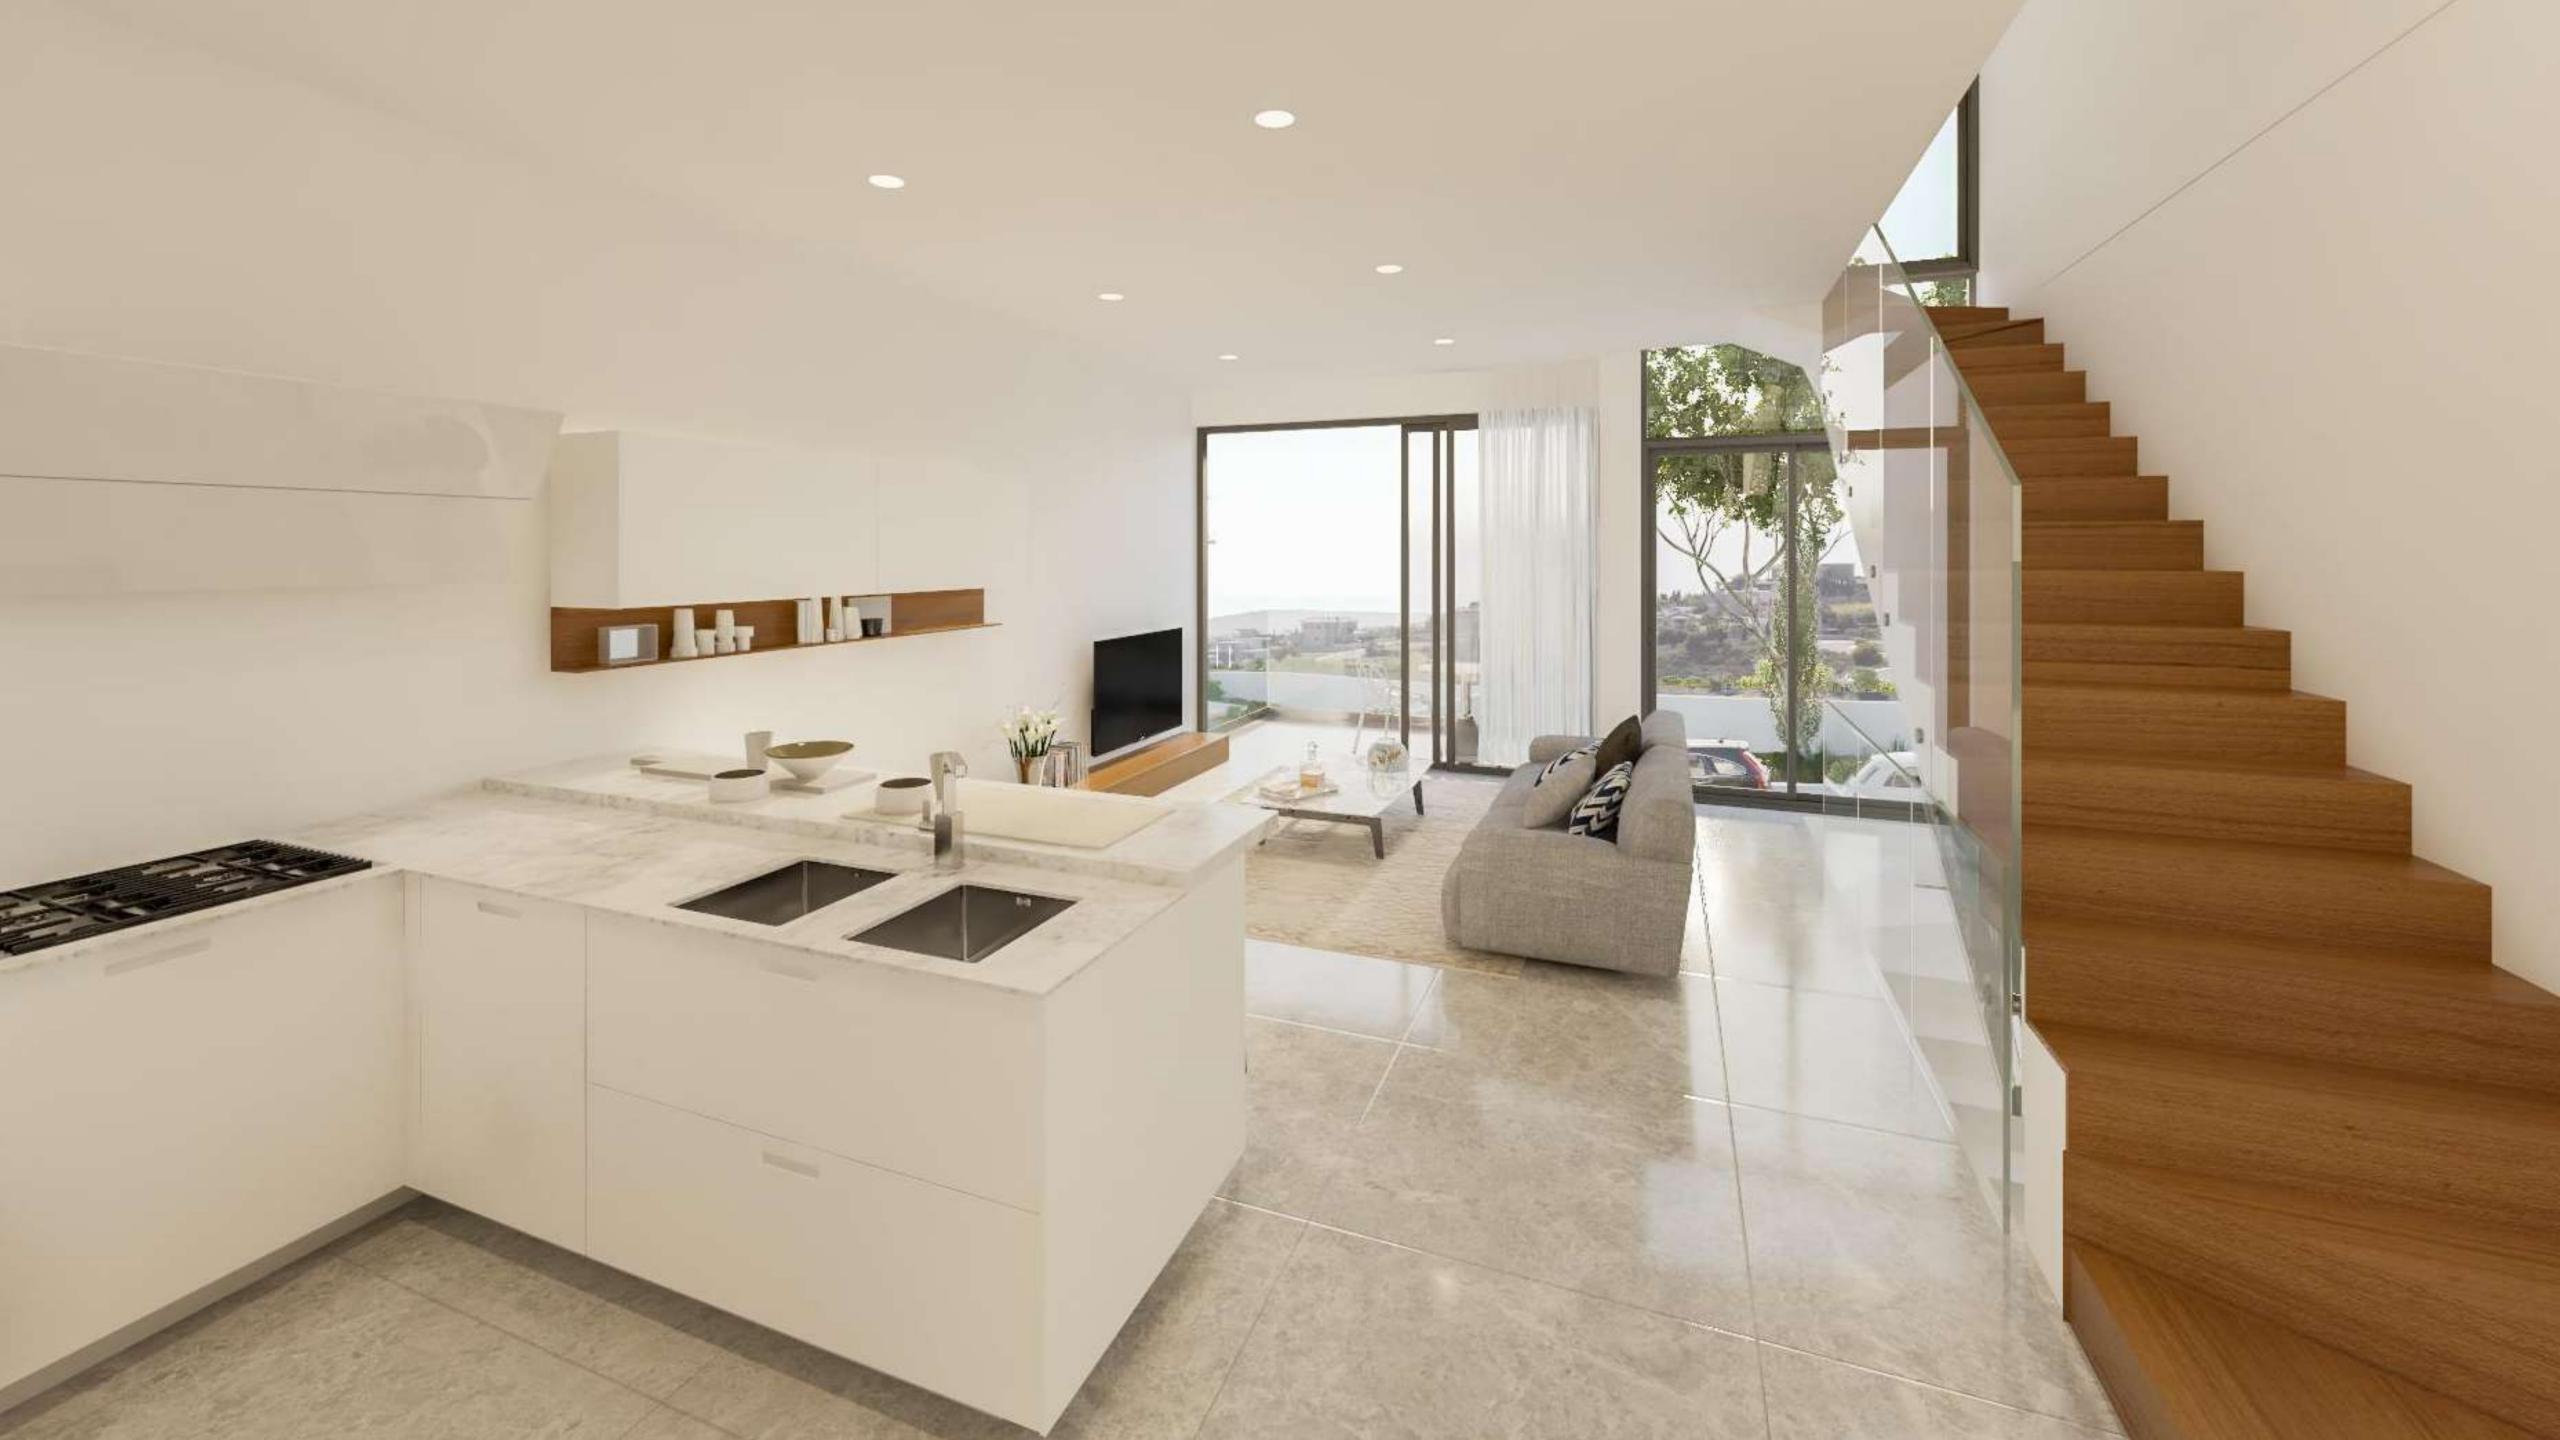

#### **FIRST FLOOR**

A perfect balance of materials, Aria townhouses feature fairface concrete, natural stone and iroko framed terraces. The clusters are separated with landscaped greens ensuring optimal circulation and maximising privacy.

### TOWNHOUSES

2 bedrooms, total cov. area from 105 – 112

 $m^2$ 