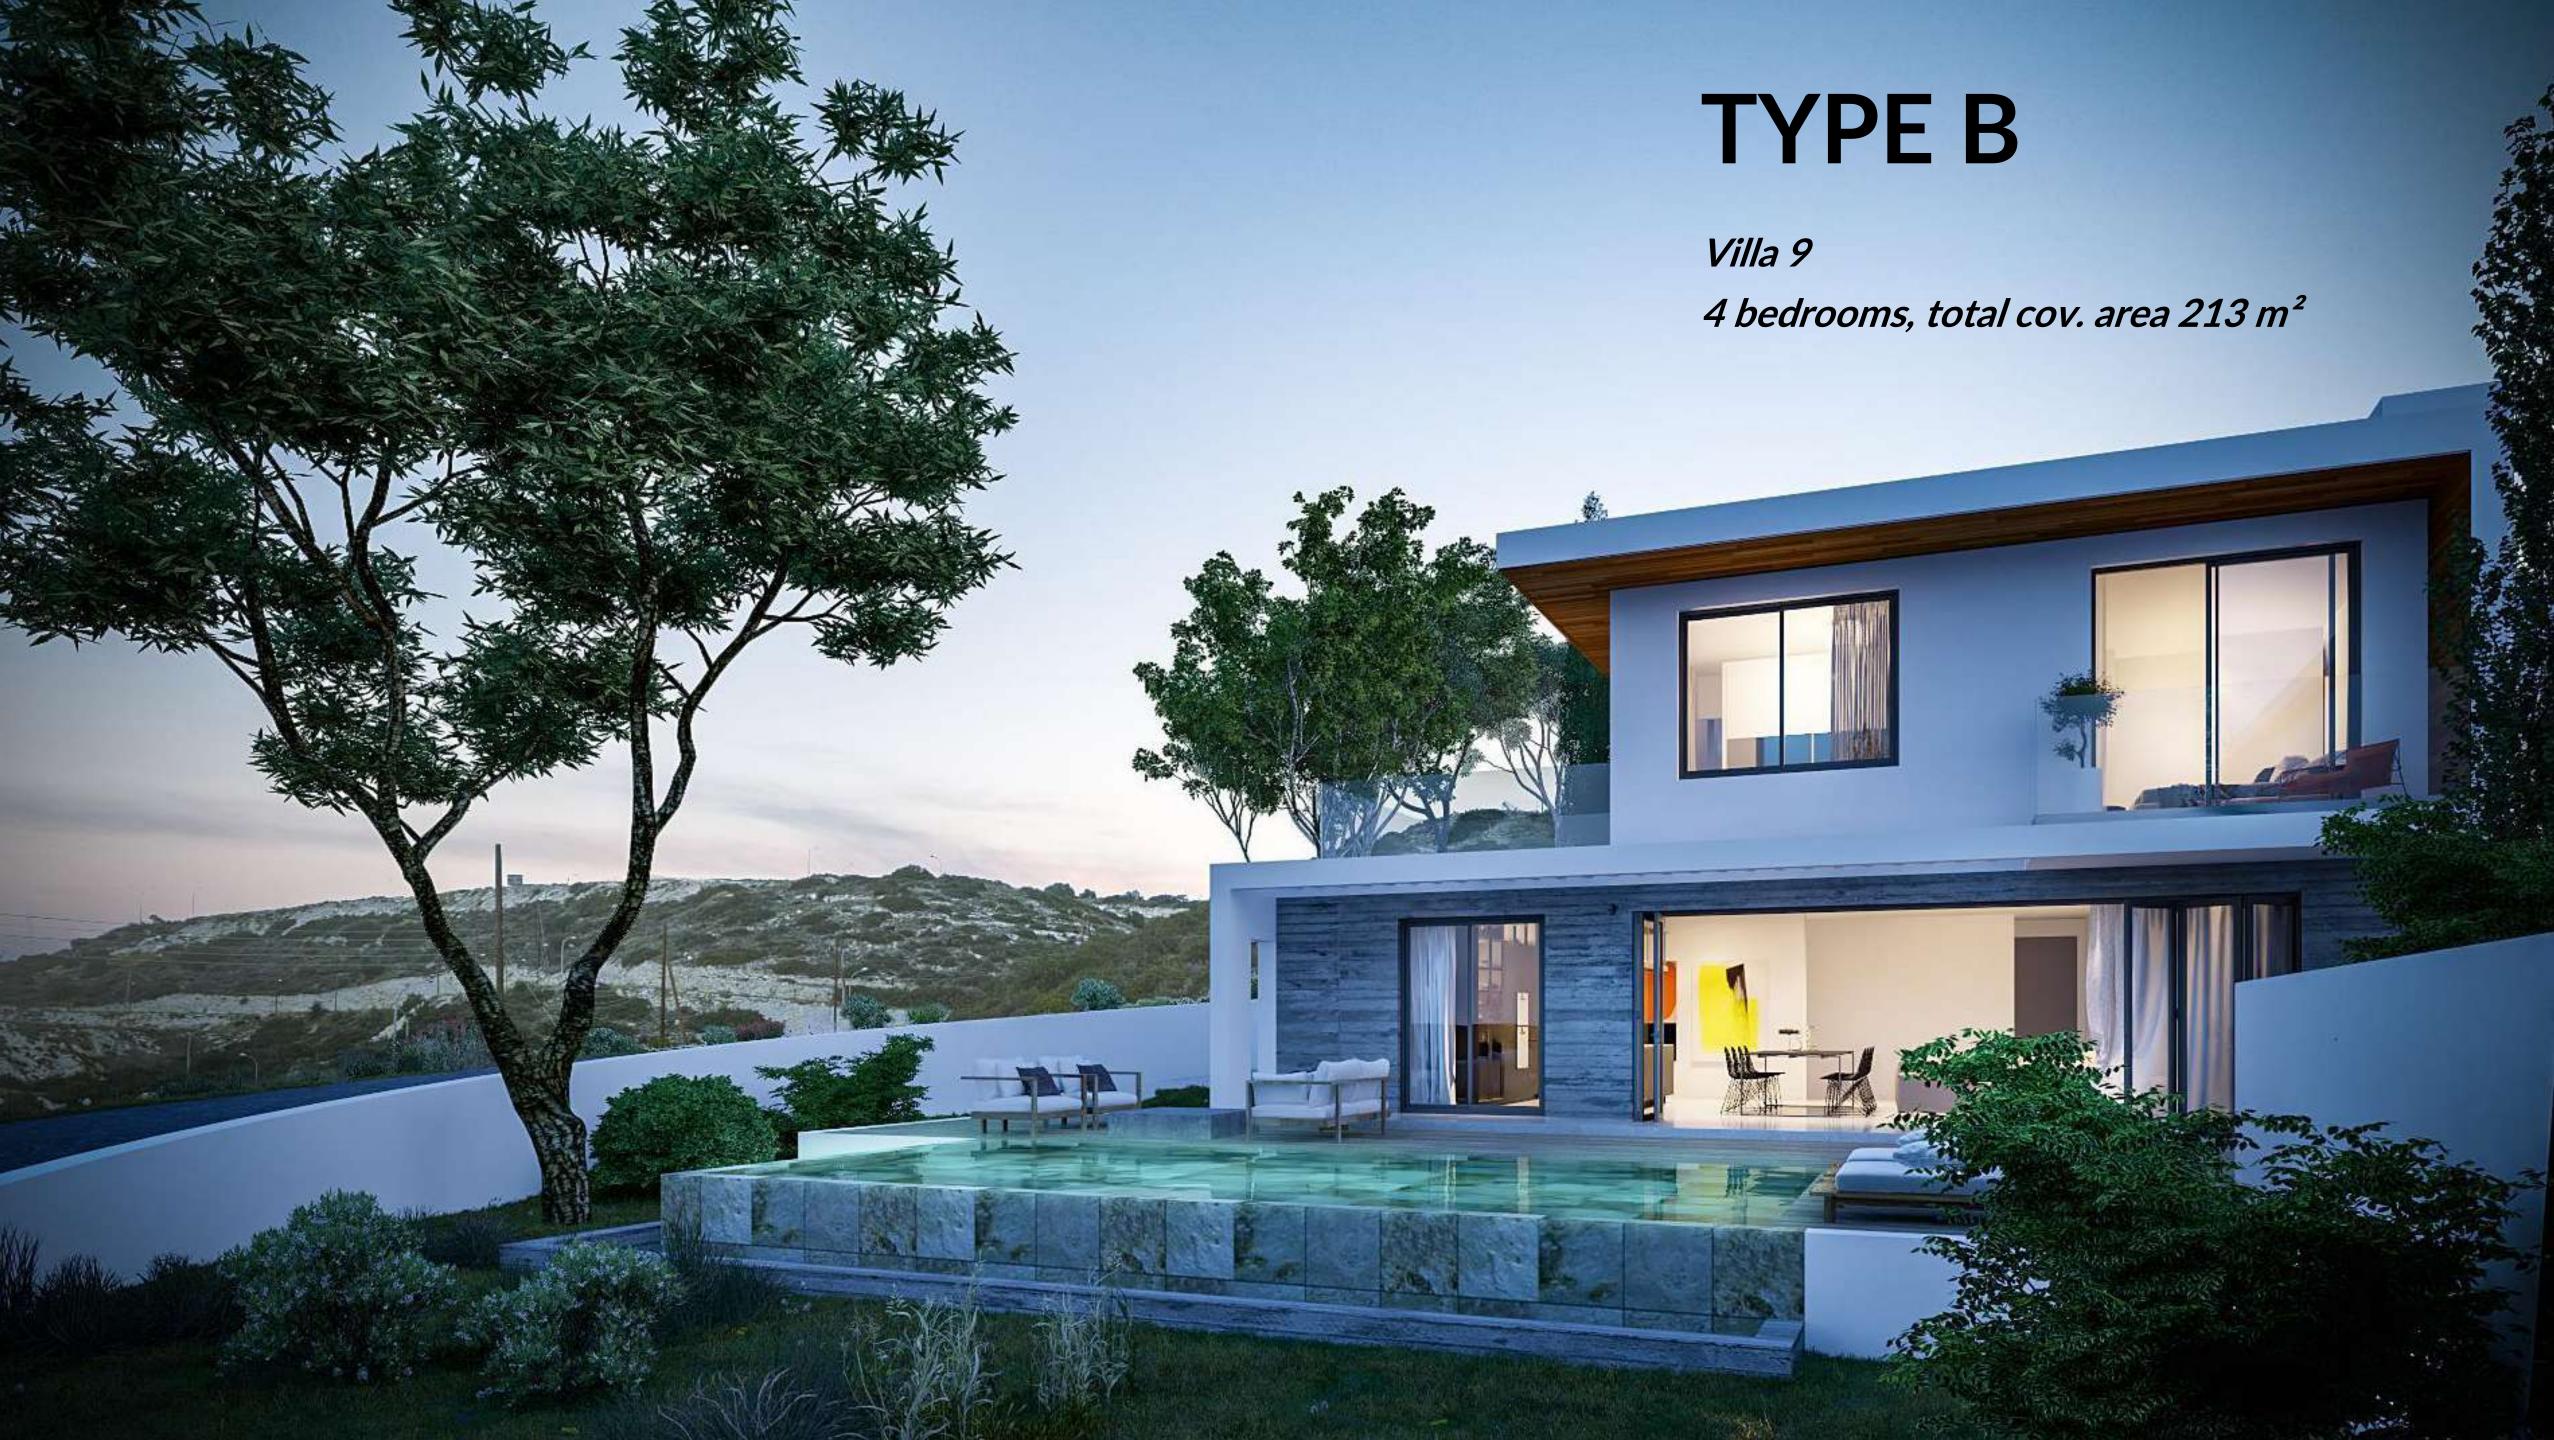

et around private pools with stunning views to the sea, city and mountains. They respond to the confident tastes of discerning clients.









Stone, warm iroko hardwood, luxurious marbles; every home at Aria draws upon natural materials that have been borne out of the earth.









| PLOTS            | Parking       |
|------------------|---------------|
| Residence        | Green Area    |
| Suites           | Garden        |
| Townhouses       | Sports Ground |
| Villas           | Decking       |
|                  | Paved Area    |
| Road<br>Sidewalk | Pathway       |
|                  | Stairs        |
|                  | Swimming pool |





Villa 8

*3 bedrooms, total cov. area 237 m<sup>2</sup>* 















#### BASEMENT



#### **GROUND FLOOR**



#### **FIRST FLOOR**



















## TYPE B



#### **GROUND FLOOR**

## TYPE B



FIRST FLOOR PLAN

#### **FIRST FLOOR**



# TYPE C

#### *Villas 10, 11, 12, 13*

*3 bedrooms, total cov. area 178 m<sup>2</sup>* 











## TYPE C



#### **GROUND FLOOR**

## TYPE C



#### **FIRST FLOOR**



A perfect balance of materials, Aria townhouses feature fairface concrete, natural stone and iroko framed terraces. The clusters are separated with landscaped greens ensuring optimal circulation and maximising privacy.













### TOWNHOUSES

2 bedrooms, total cov. area from 105 – 112

 $m^2$ 





#### BASEMENT

### TOWNHOUSES



#### **GROUND FLOOR**

### TOWNHOUSES



#### **FIRST FLOOR**



The Suites at Aria are a collection of contemporary homes set amid beautiful countryside. The architect has designe