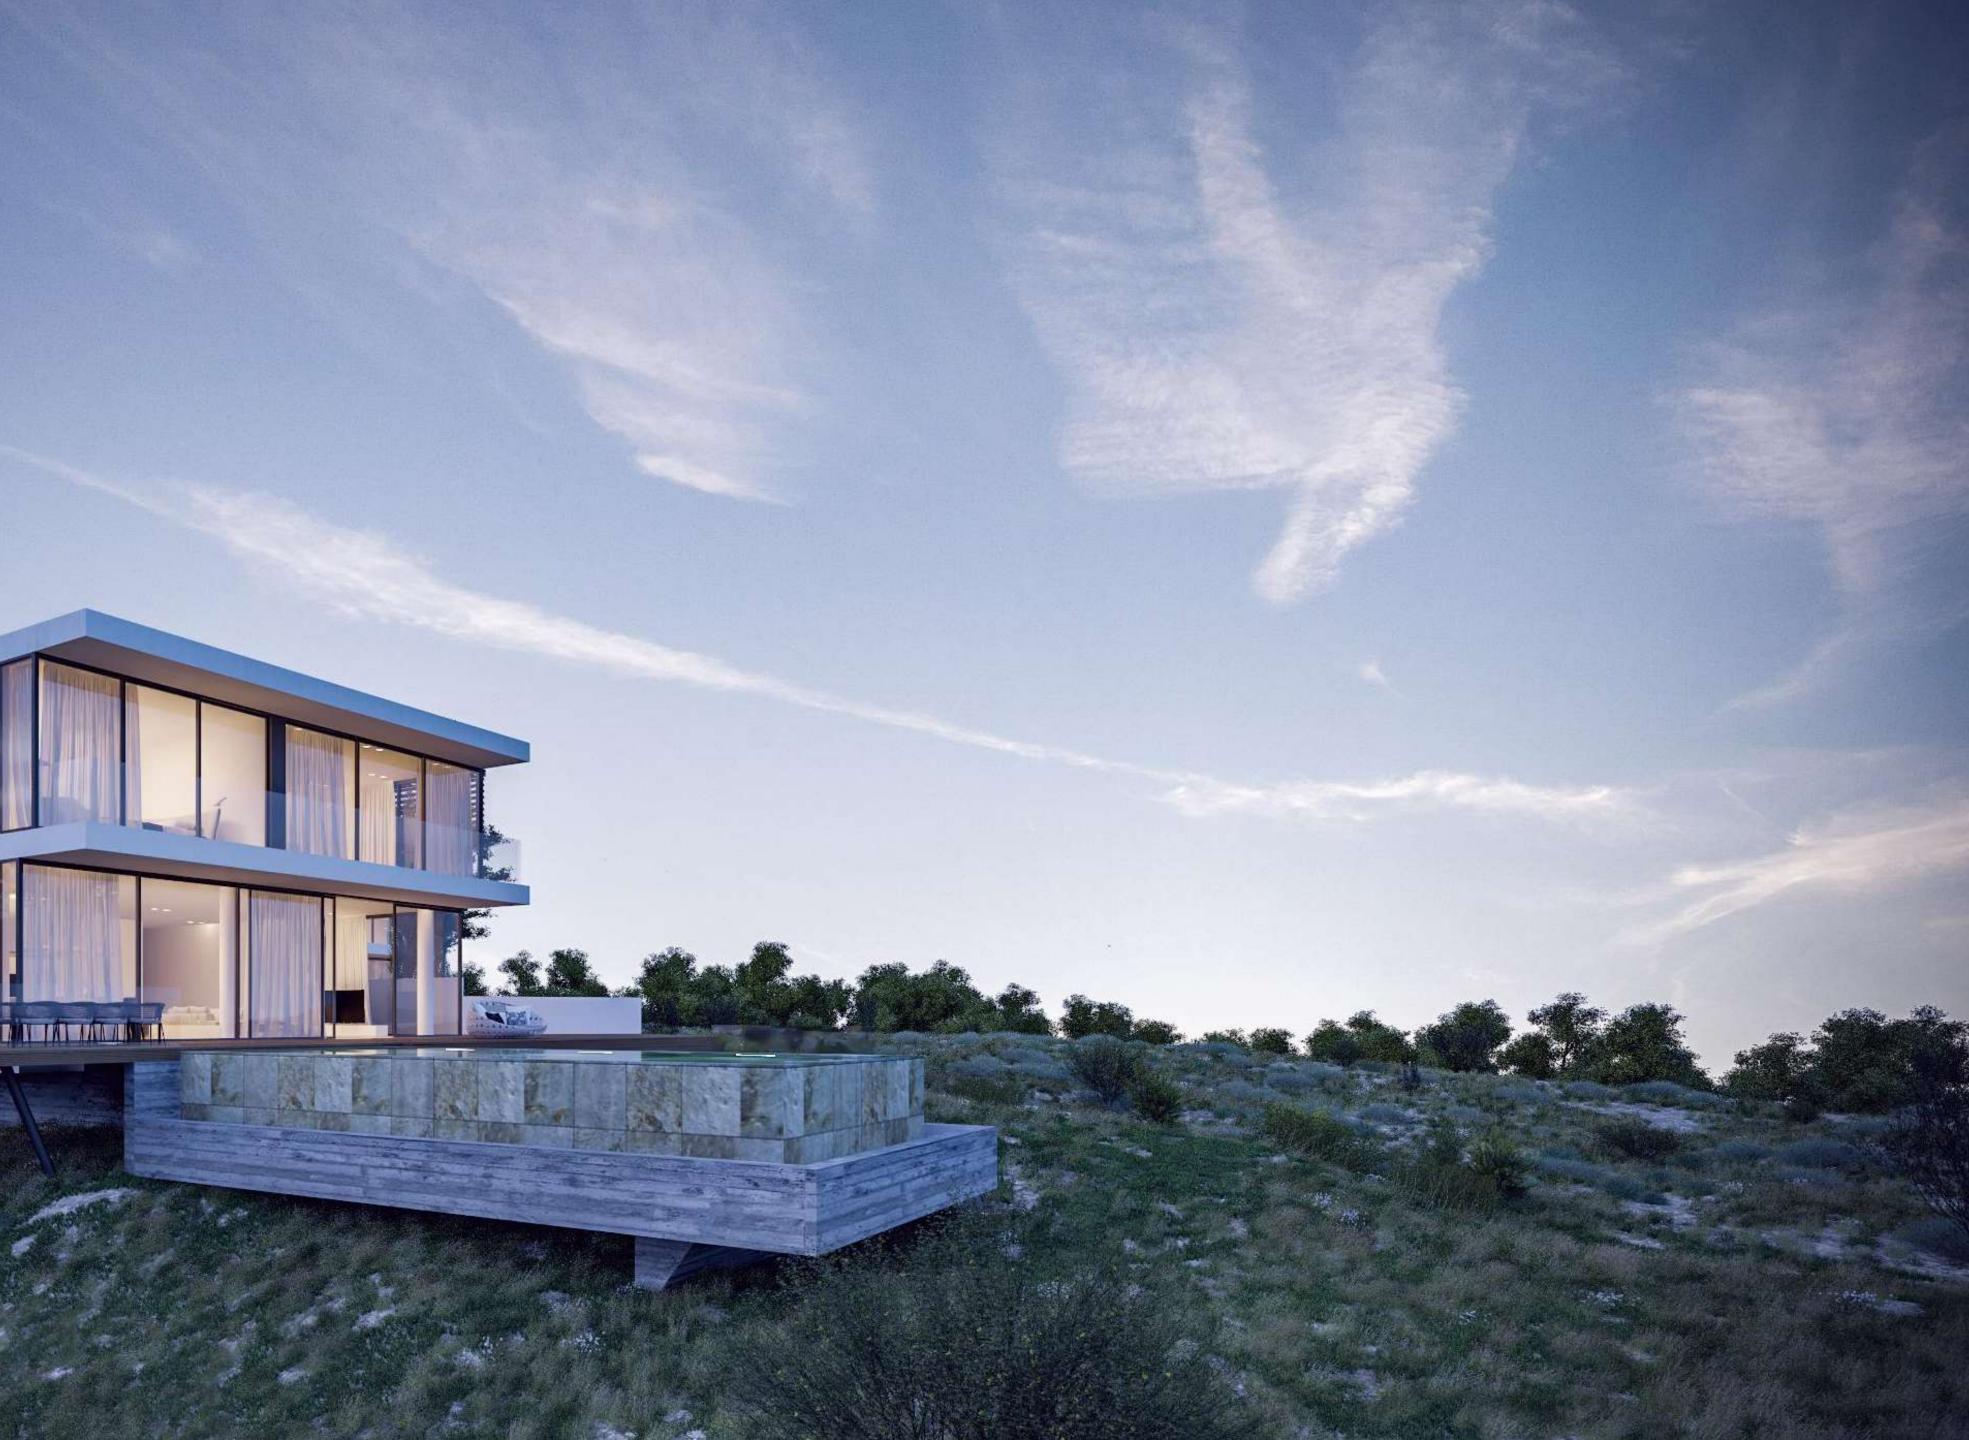

### Design

Contemporary architectural design with optimal natural light and luxurious materials borne out of the earth.

Aria Villas are set around private pools with stunning views to the sea, city and mountains. They respond to the confident tastes of discerning clients.

Stone, warm iroko hardwood, luxurious marbles; every home at Aria draws upon natural materials that have been borne out of the earth.

| PLOTS            | Parking       |
|------------------|---------------|
| Residence        | Green Area    |
| Suites           | Garden        |
| Townhouses       | Sports Ground |
| Villas           | Decking       |
|                  | Paved Area    |
| Road<br>Sidewalk | Pathway       |
|                  | Stairs        |
|                  | Swimming pool |