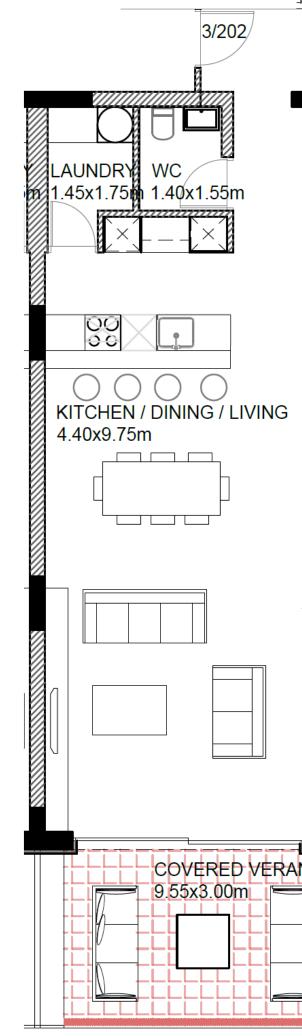

are a collection of contemporary homes set amid beautiful countryside. The architect has designed the homes to blend with their natural surroundings and maximize the vistas from living spaces. Their elevated position provides spectacular city and coastal views. The stylish properties enjoy a private residents swimming pool and beautifully landscaped grounds. Residents will also enjoy the green areas and park facilities including a basketball court of the development.

Block 3





# Penthouse Block 3 No.301





Penthouse Block 3 No.301







## Penthouse Block 4 No.301



Penthouse Block 4 No.301





Penthouse Block 4 No.301



### APARTMENTS

*2 bedrooms, total cov. area from 100 – 111 m<sup>2</sup>* 



### **APARTMENTS**

*3 bedrooms, total cov. area from 198 – 200 m<sup>2</sup>* 





### PENTHOUSE

*3 bedrooms, total cov. area 242 m<sup>2</sup>* 



### PENTHOUSE

*4 bedrooms, total cov. area 320 m<sup>2</sup>* 





### Views from Villas 1 & 2

A INT

ALM IN MILE



## Villas 1 & 2









# Villa 1

T





#### **GROUND FLOOR**





#### **FIRST FLOOR**









## VILLA2

*4 bedrooms, total cov. area 355 m<sup>2</sup>* 







**GROUND FLOOR** 





#### **FIRST FLOOR**





The second S. STREET STREET HERE WE STREET ST. THE Constant of the second se Villa 2





### PLAYGROUND

A children's paradise with expansive gardens and an adventure playground.

### **INFINITY POOL**

Surrounded by aromatic gardens

the residents pool offers the perfect place

to lounge and soak up the sun.





### **SPORTS GROUND**

Residents can enjoy Arias' sports ground with Its out