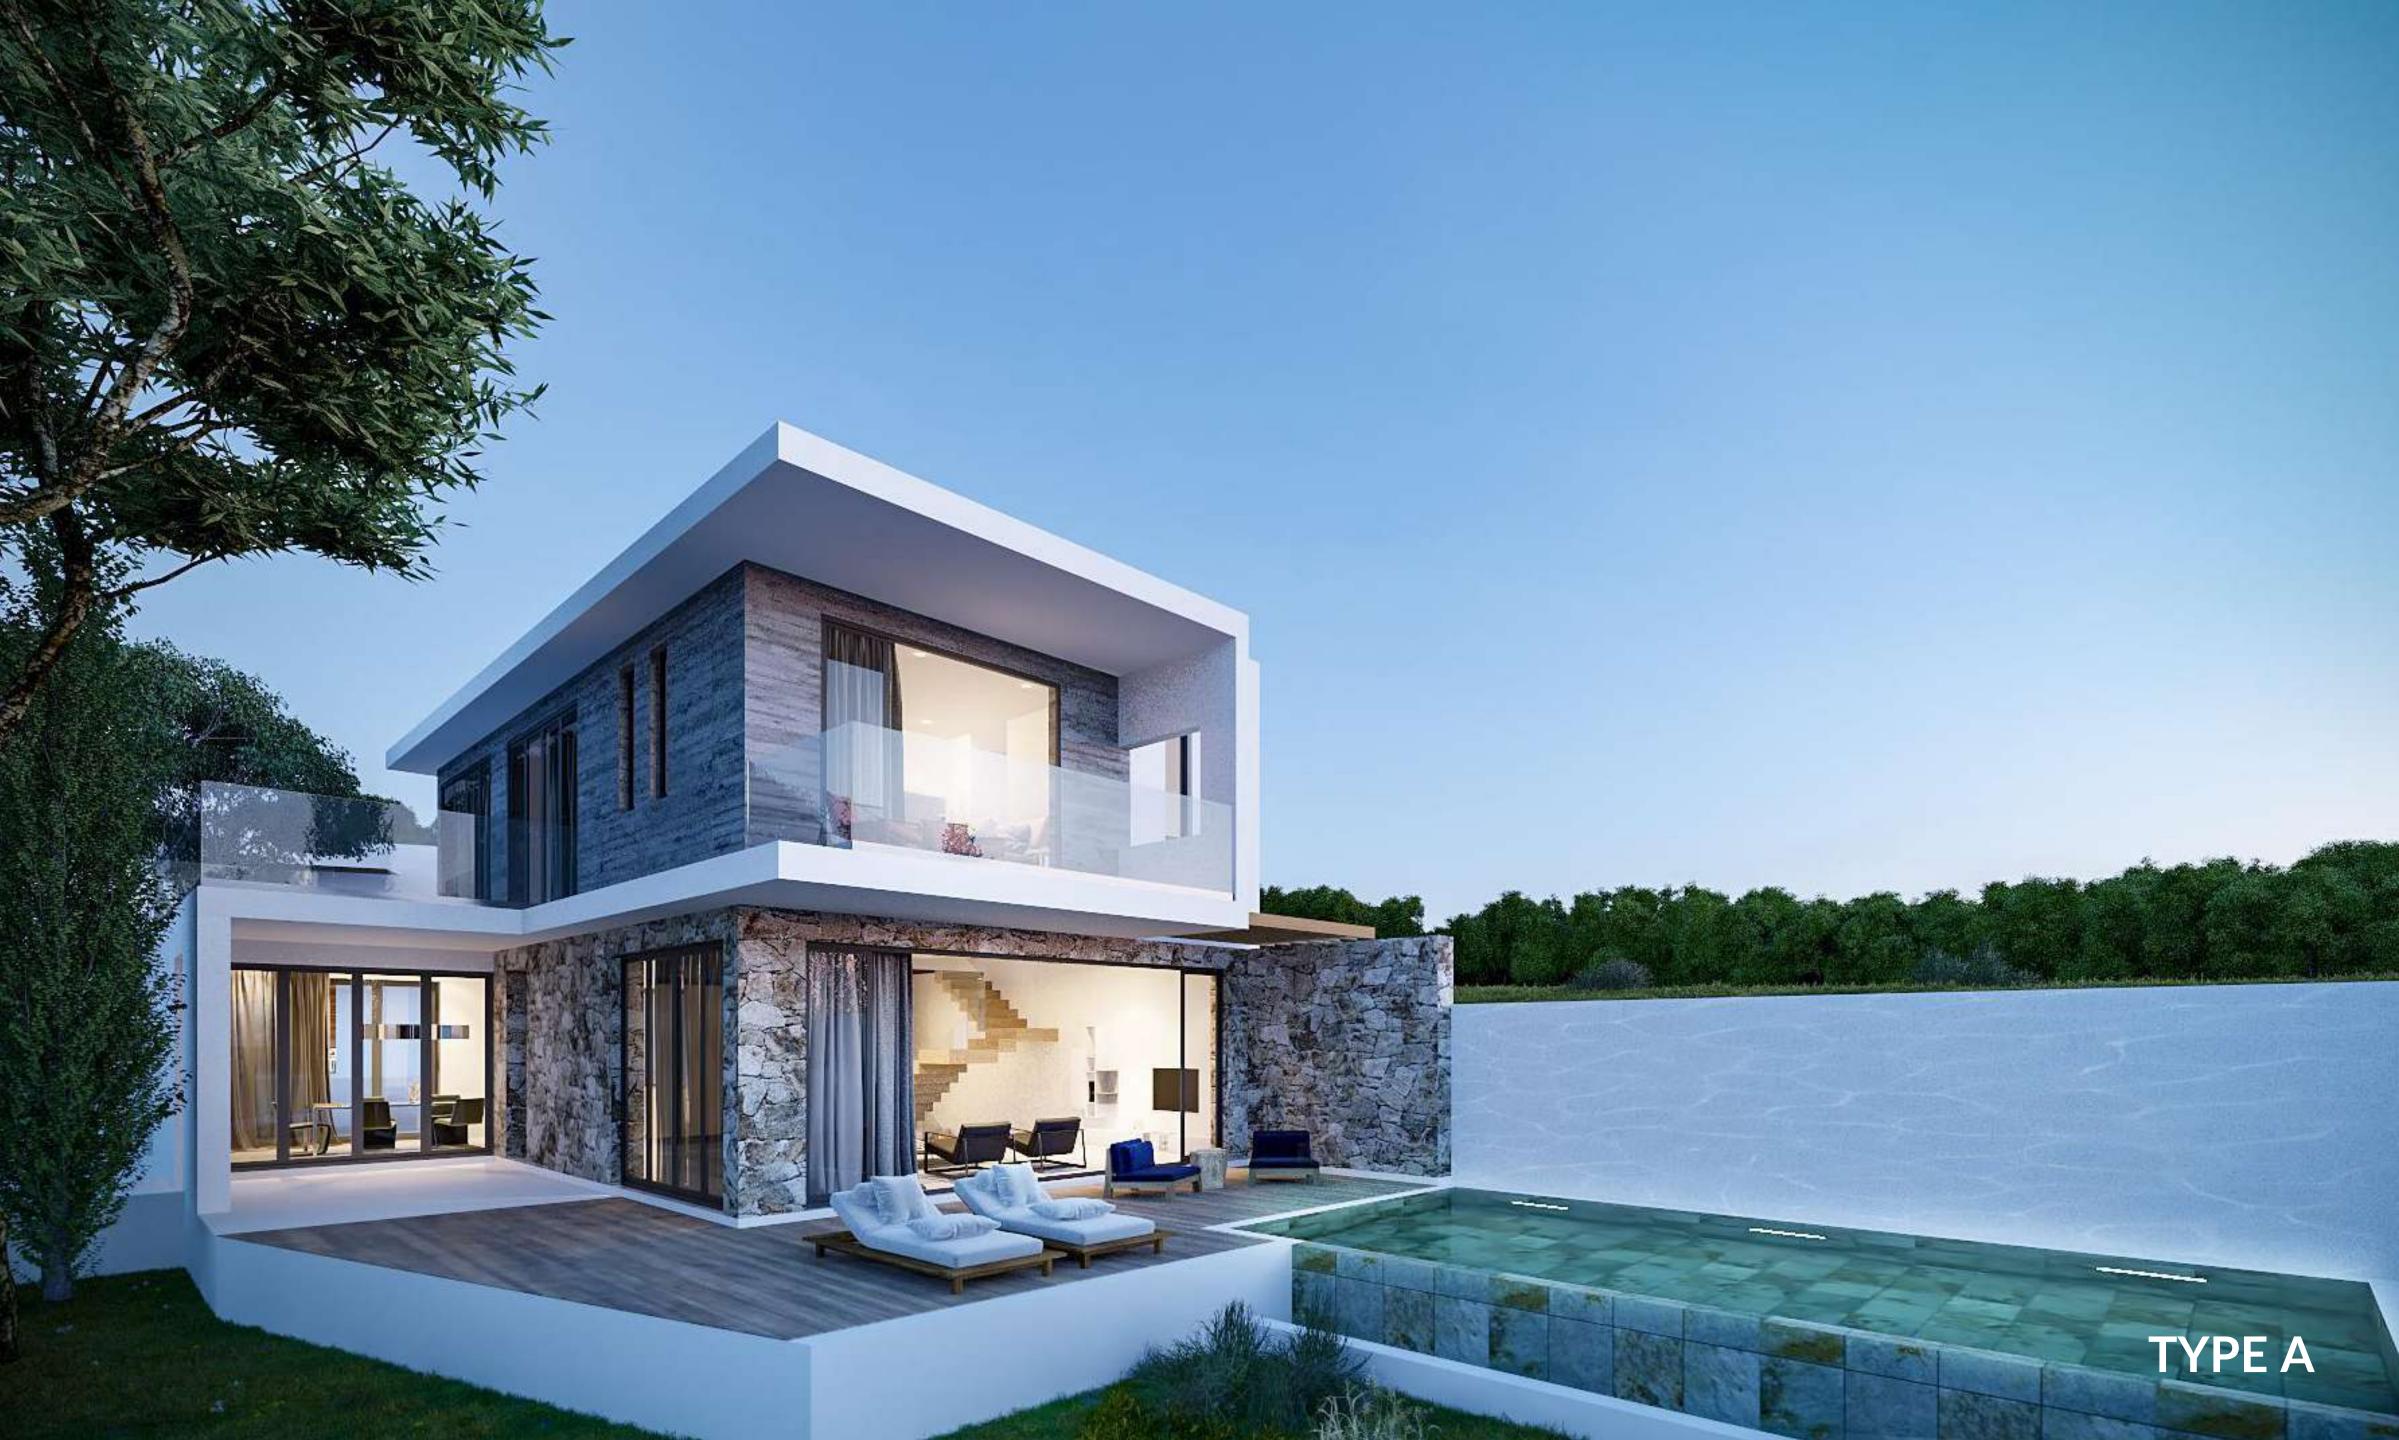

### Design

Contemporary architectural design with optimal natural light and luxurious materials borne out of the earth.

Aria Villas are set around private pools with stunning views to the sea, city and mountains. They respond to the confident tastes of discerning clients.

Stone, warm iroko hardwood, luxurious marbles; every home at Aria draws upon natural materials that have been borne out of the earth.

| PLOTS            | Parking       |
|------------------|---------------|
| Residence        | Green Area    |
| Suites           | Garden        |
| Townhouses       | Sports Ground |
| Villas           | Decking       |
|                  | Paved Area    |
| Road<br>Sidewalk | Pathway       |
|                  | Stairs        |
|                  | Swimming pool |