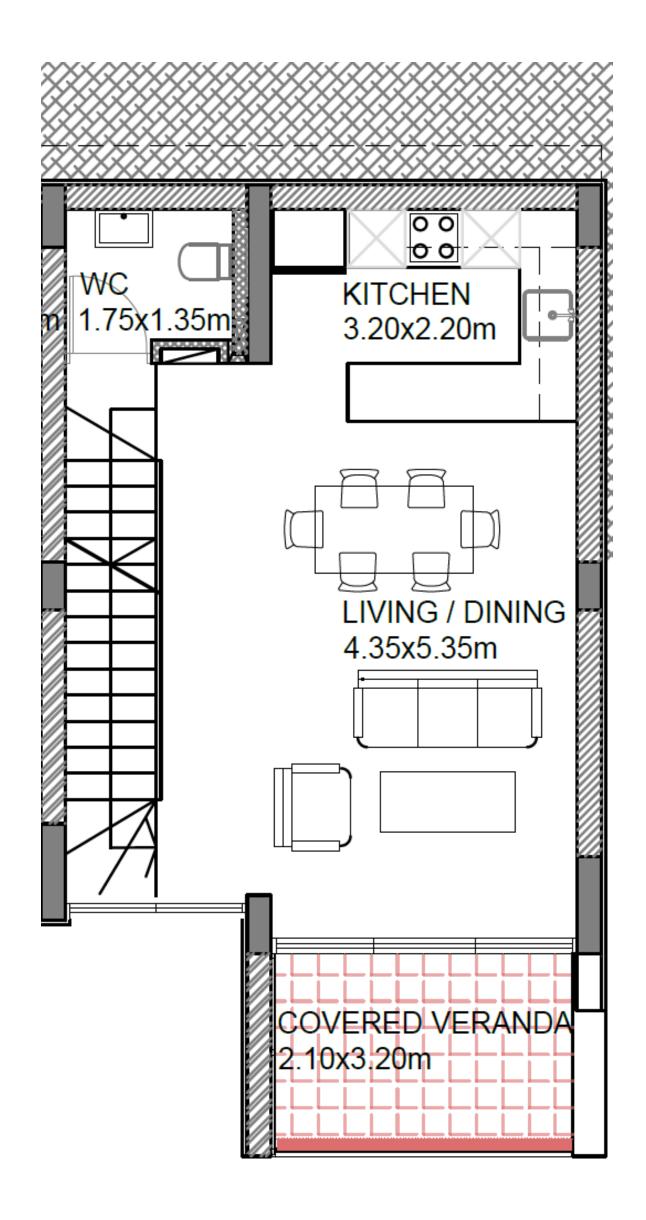

### APARTMENTS

*2 bedrooms, total cov. area from 100 – 111 m<sup>2</sup>* 

### **APARTMENTS**

*3 bedrooms, total cov. area from 198 – 200 m<sup>2</sup>* 

### PENTHOUSE

*3 bedrooms, total cov. area 242 m<sup>2</sup>* 

### PENTHOUSE

*4 bedrooms, total cov. area 320 m<sup>2</sup>* 