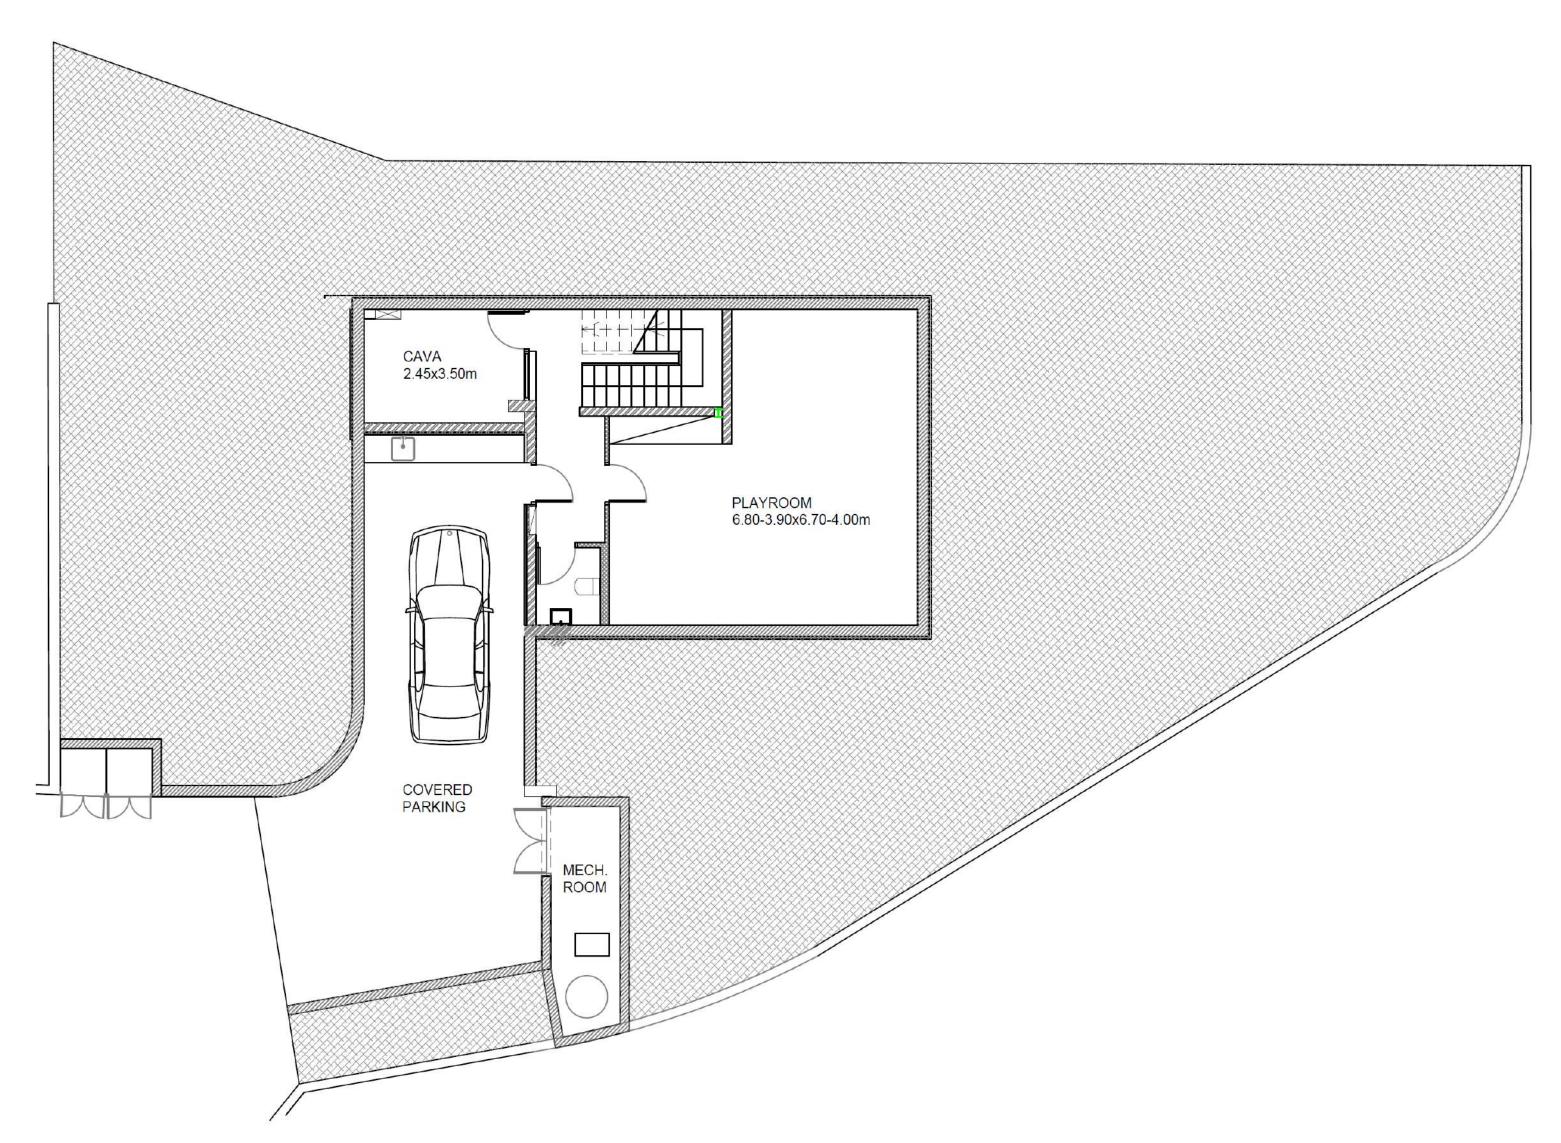

and luxurious materials borne out of the earth.

Aria Villas are set around private pools with stunning views to the sea, city and mountains. They respond to the confident tastes of discerning clients.









Stone, warm iroko hardwood, luxurious marbles; every home at Aria draws upon natural materials that have been borne out of the earth.









| PLOTS            | Parking       |
|------------------|---------------|
| Residence        | Green Area    |
| Suites           | Garden        |
| Townhouses       | Sports Ground |
| Villas           | Decking       |
|                  | Paved Area    |
| Road<br>Sidewalk | Pathway       |
|                  | Stairs        |
|                  | Swimming pool |





Villa 8

*3 bedrooms, total cov. area 237 m<sup>2</sup>* 















#### BASEMENT



#### **GROUND FLOOR**



#### **FIRST FLOOR**



















## TYPE B



#### **GROUND FLOOR**

## TYPE B



FIRST FLOOR PLAN

#### **FIRST FLOOR**



# TYPE C

#### *Villas 10, 11, 12, 13*

*3 bedrooms, total cov. area 178 m<sup>2</sup>* 











## TYPE C



#### **GROUND FLOOR**

## TYPE C



#### **FIRST FLOOR**



A perfect balance of materials, Aria townhouses feature fairface concrete, natural stone and iroko framed terraces. The clusters are separated with landscaped greens ensuring optimal circulation and maximising privacy.













### TOWNHOUSES

2 bedrooms, total cov. area from 105 – 112

 $m^2$ 





#### BASEMENT

### TOWNHOUSES



#### **GROUND FLOOR**

### TOWNHOUSES



#### **FIRST FLOOR**



The Suites at Aria are a collection of contempora