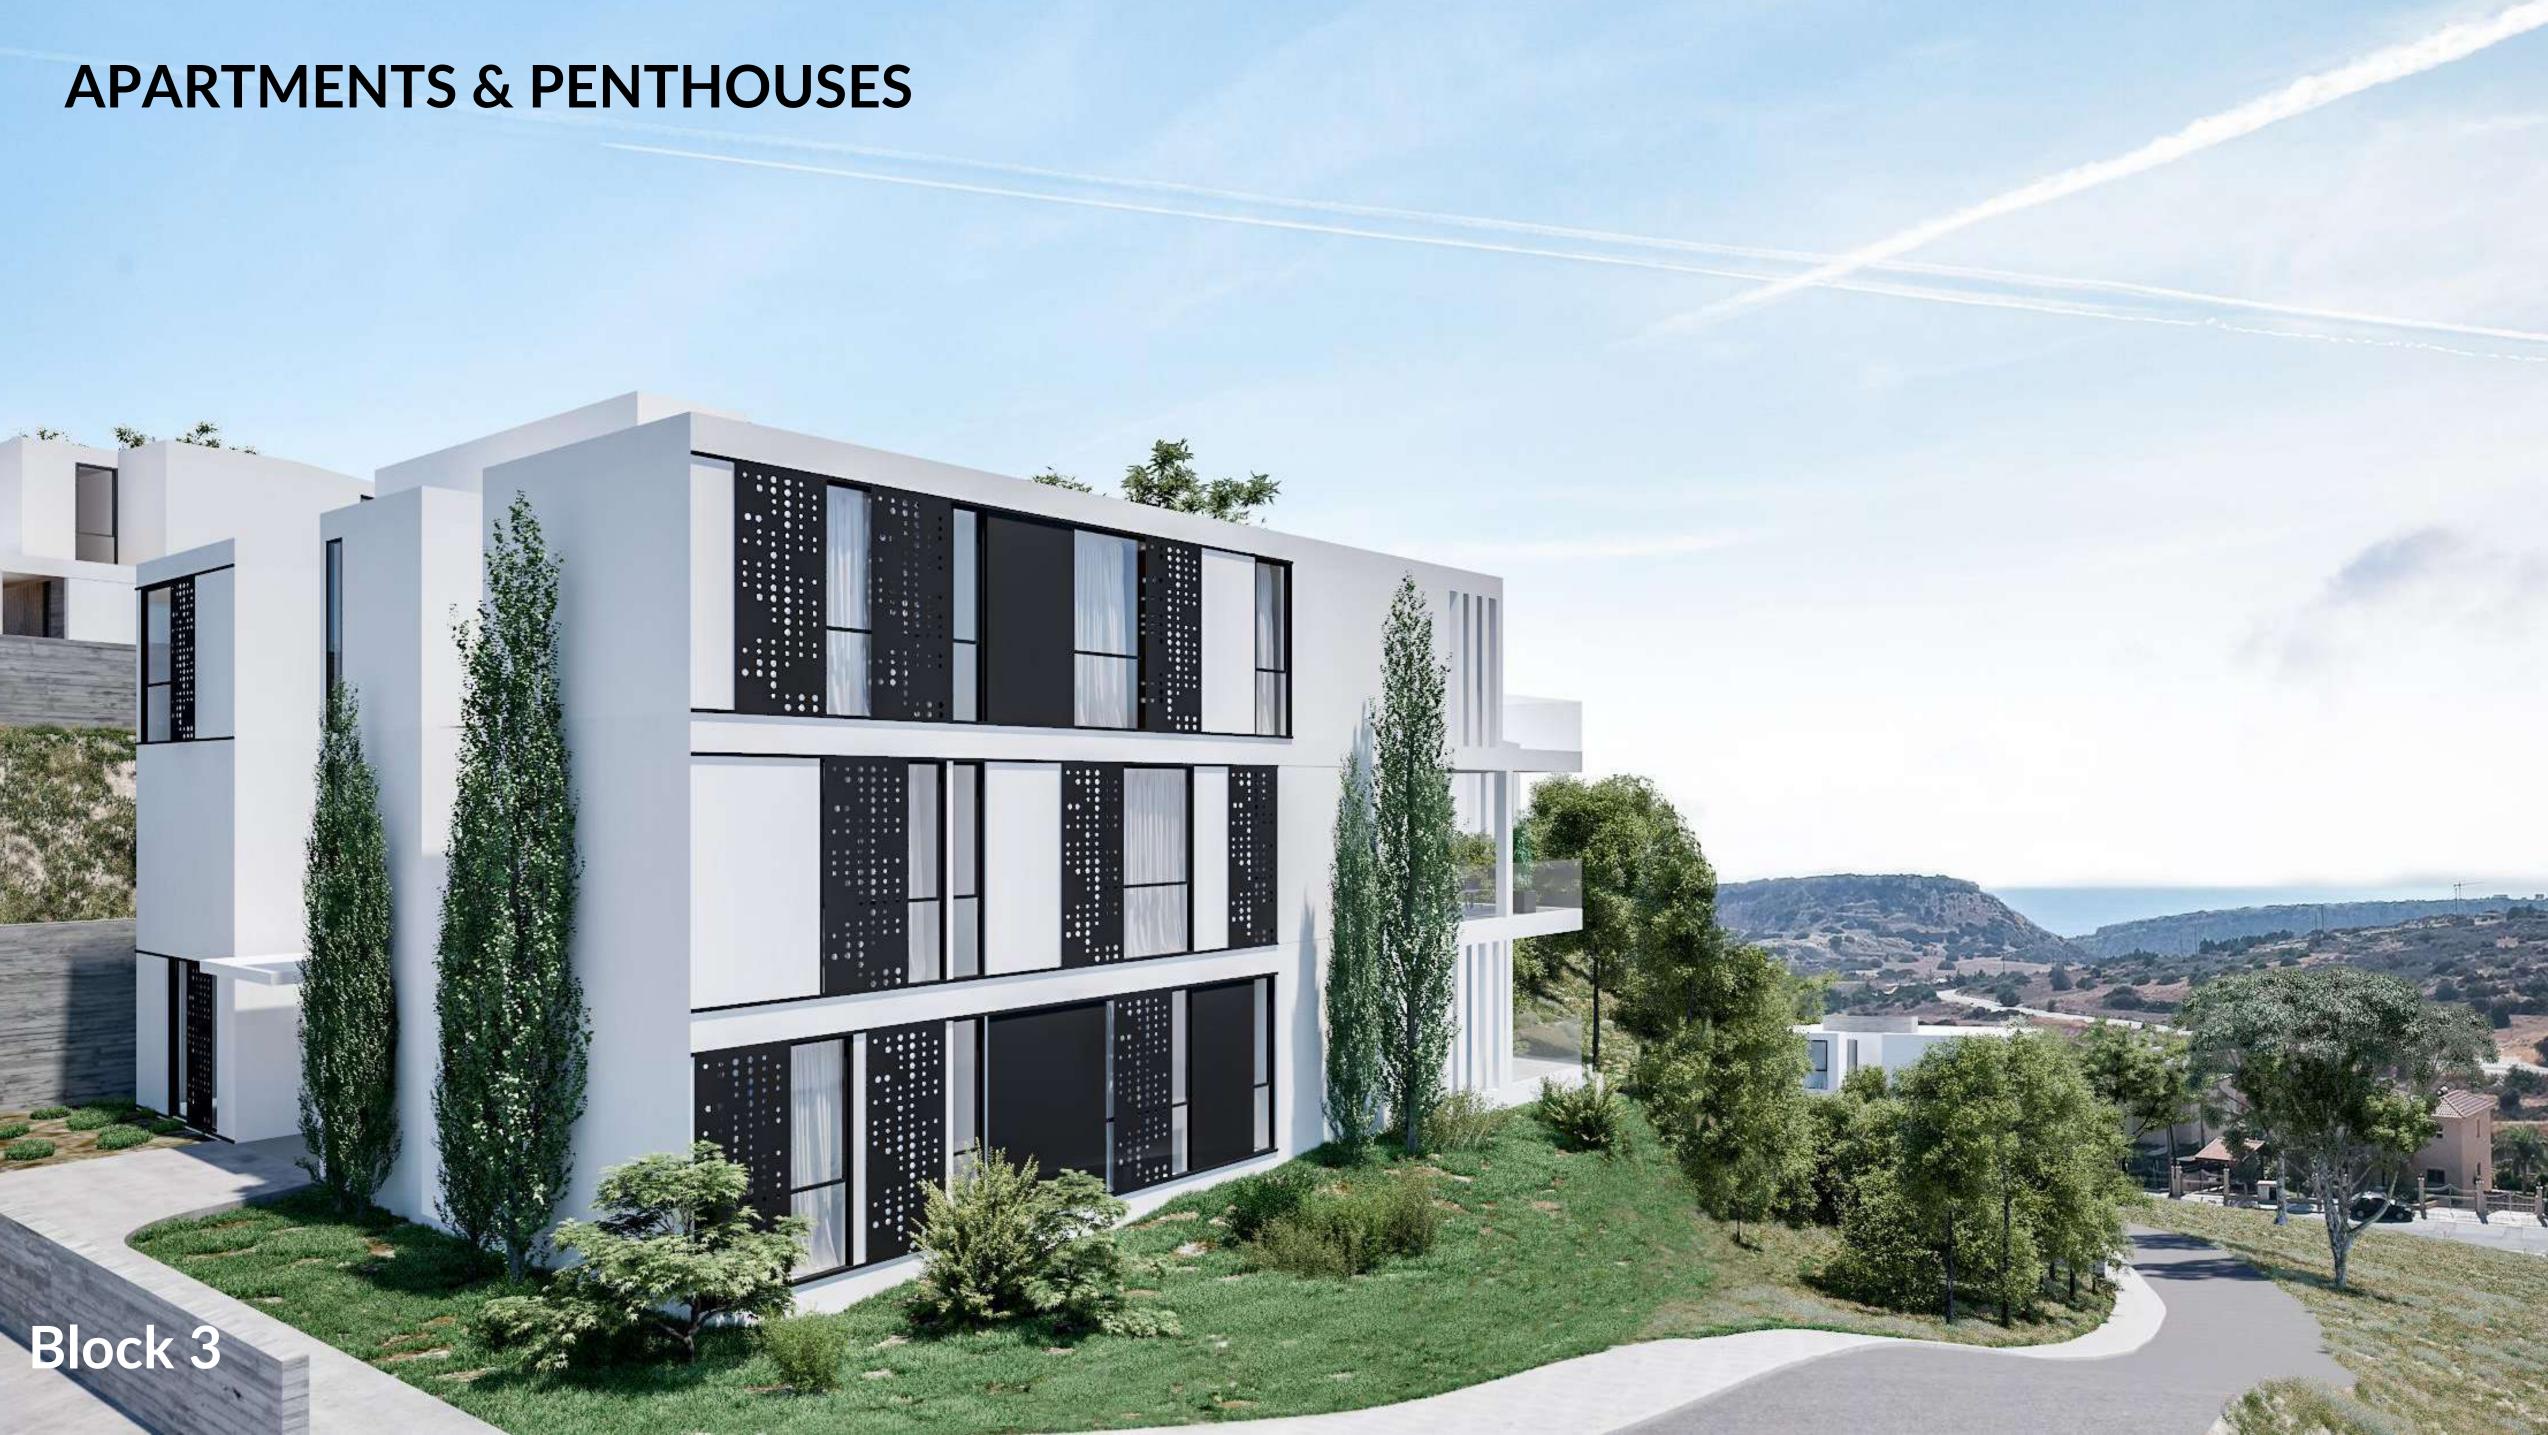

, total cov. area 237 m<sup>2</sup>* 















#### BASEMENT



#### **GROUND FLOOR**



#### **FIRST FLOOR**



















## TYPE B



#### **GROUND FLOOR**

## TYPE B



FIRST FLOOR PLAN

#### **FIRST FLOOR**



# TYPE C

#### *Villas 10, 11, 12, 13*

*3 bedrooms, total cov. area 178 m<sup>2</sup>* 











## TYPE C



#### **GROUND FLOOR**

## TYPE C



#### **FIRST FLOOR**



A perfect balance of materials, Aria townhouses feature fairface concrete, natural stone and iroko framed terraces. The clusters are separated with landscaped greens ensuring optimal circulation and maximising privacy.













### TOWNHOUSES

2 bedrooms, total cov. area from 105 – 112

 $m^2$ 





#### BASEMENT

### TOWNHOUSES



#### **GROUND FLOOR**

### TOWNHOUSES



#### **FIRST FLOOR**



The Suites at Aria are a collection of contemporary homes set amid beautiful countryside. The architect has designed the homes to blend with their natural surroundings and maximize the vistas from living spaces. Their elevated position provides spectacular city and coastal views. The stylish properties enjoy a private residents swimming pool and beautifully landscaped grounds. Residents will also enjoy the green areas and park facilities including a basketball court of the development.

Block 3





# Penthouse Block 3 No.301





Penthouse Block 3 No.301







## Penthouse Block 4 No.301



Penthouse Block 4 No.301





Penthouse Block 4 No.301



### APARTMENTS

*2 bedrooms, total cov. area from 100 – 111 m<sup>2</sup>* 



### **APARTMENTS**

*3 bedrooms, total cov. area from 198 – 2