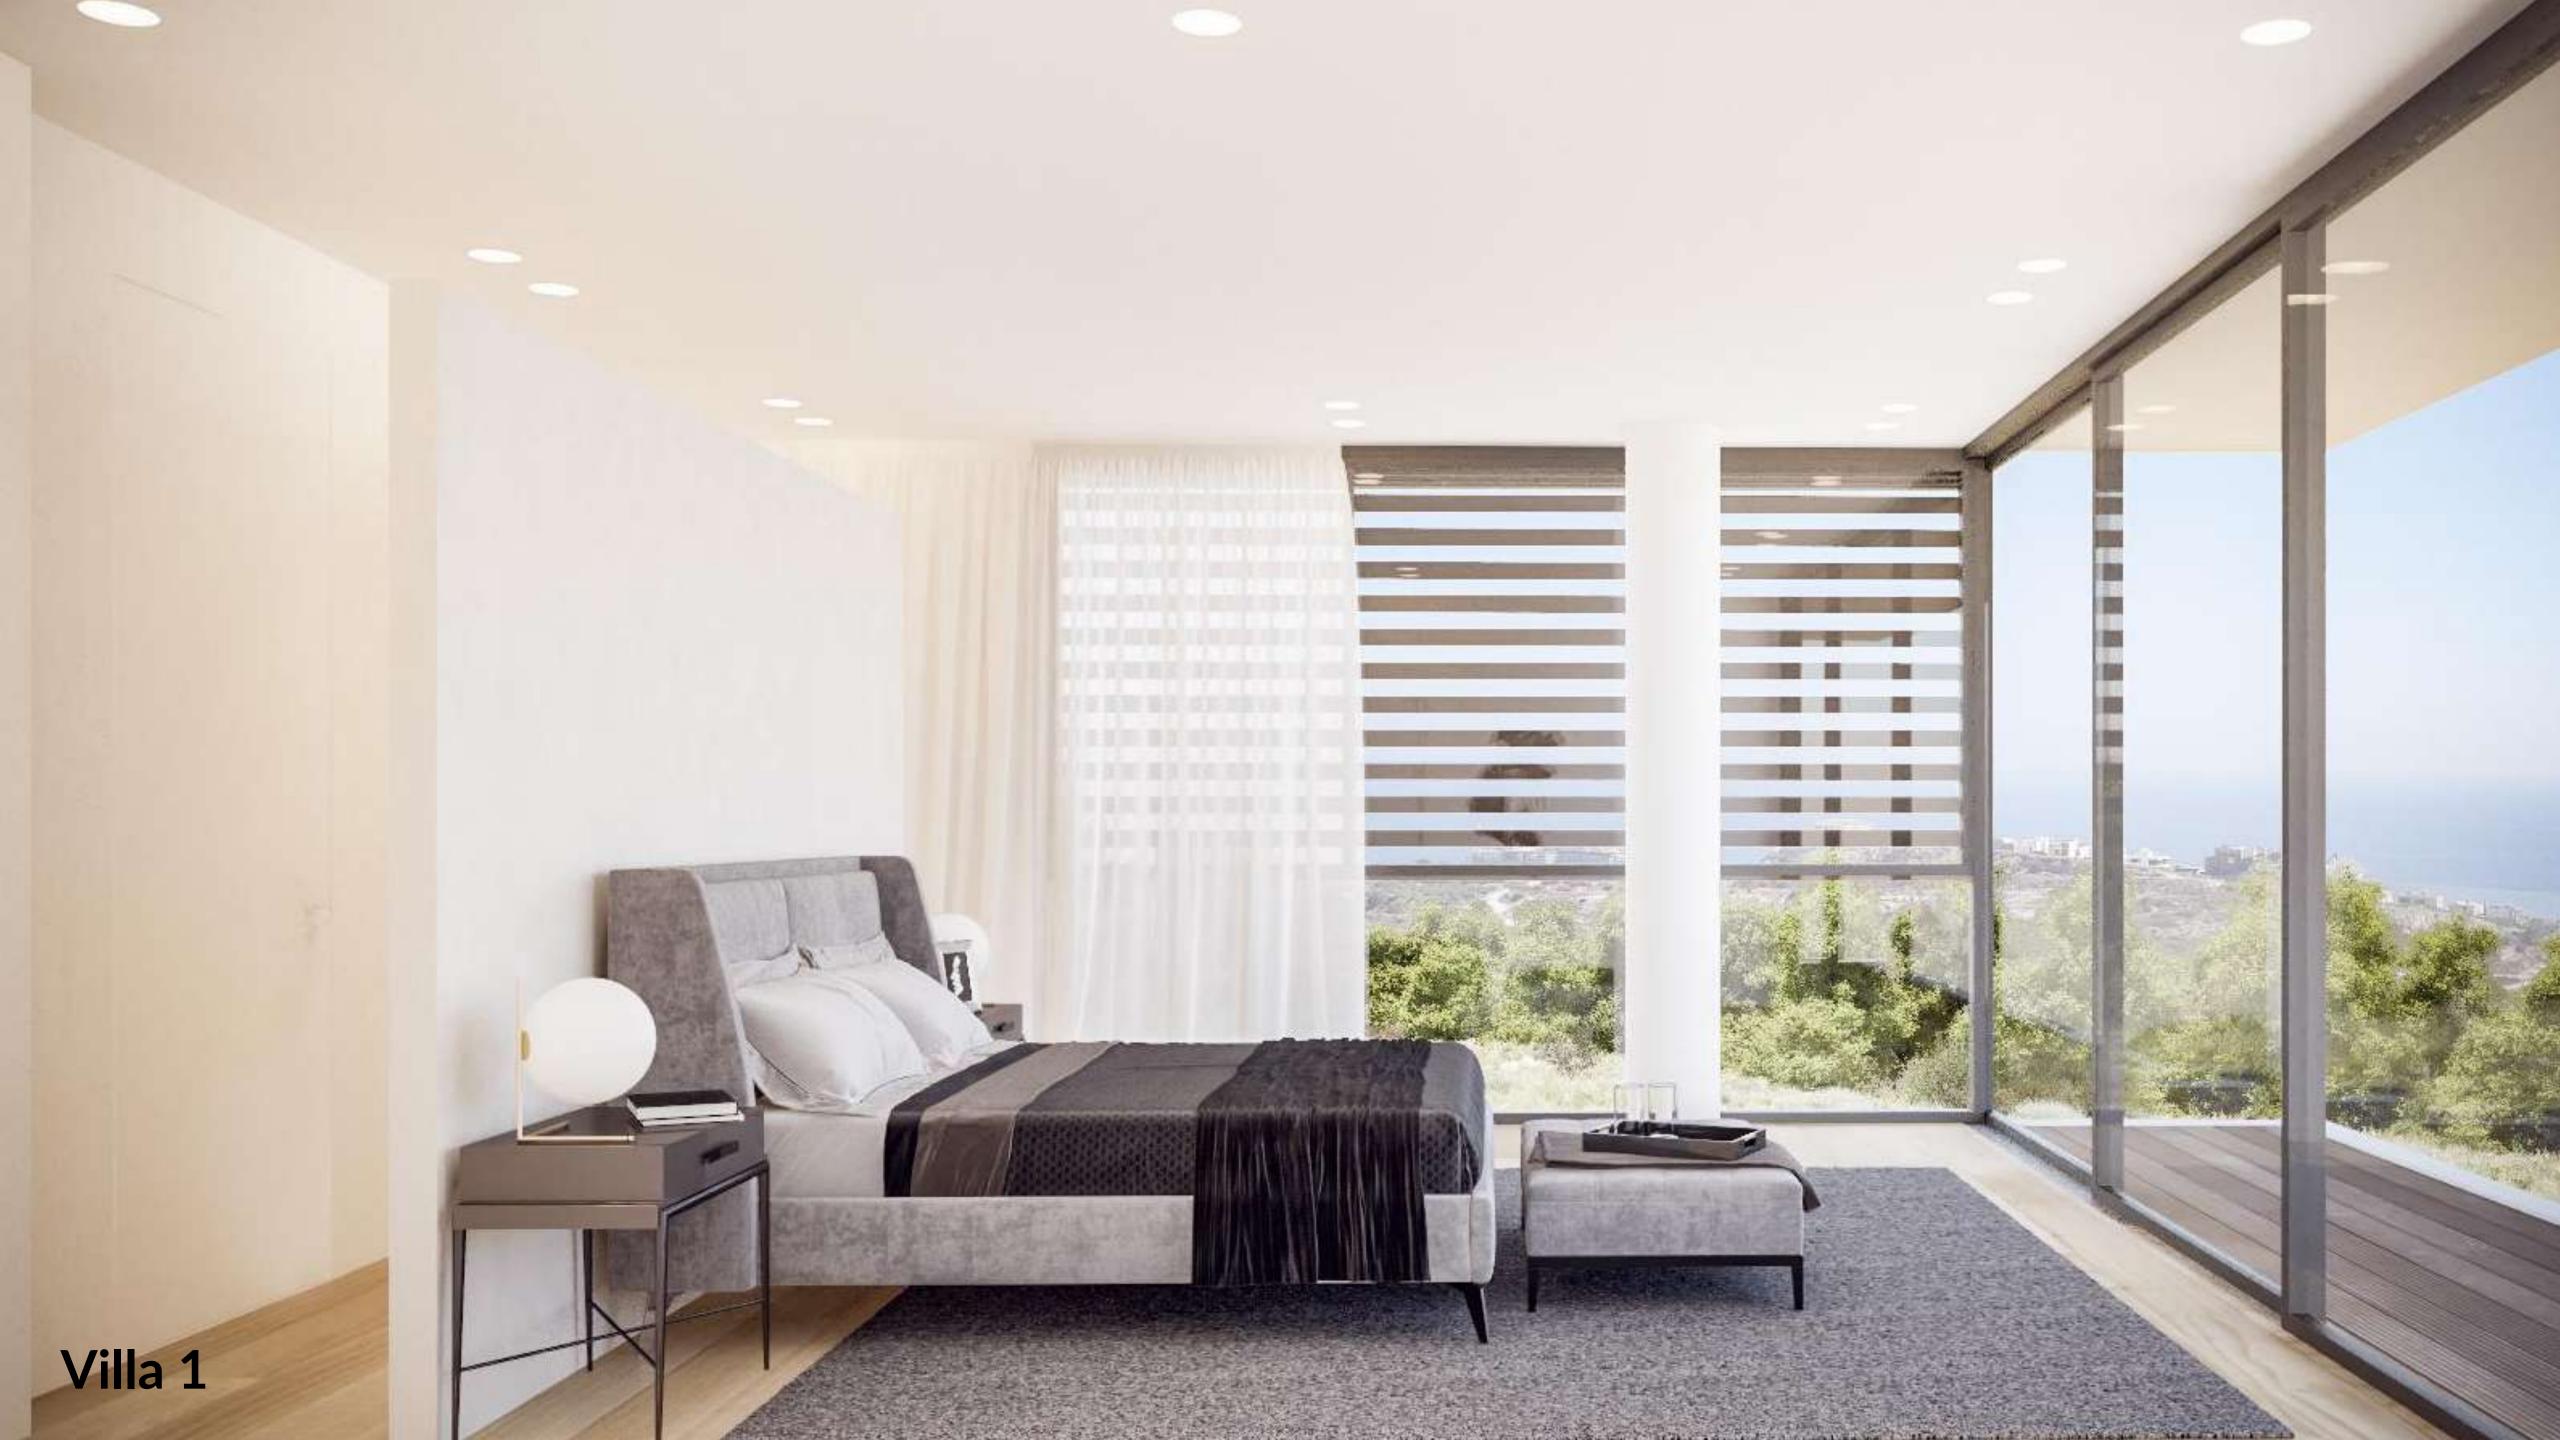

### Design

Contemporary architectural design with optimal natural light and luxurious materials borne out of the earth.

Aria Villas are set around private pools with stunning views to the sea, city and mountains. They respond to the confident tastes of discerning clients.

Stone, warm iroko hardwood, luxurious marbles; every home at Aria draws upon natural materials that have been borne out of the earth.

| PLOTS            | Parking       |
|------------------|---------------|
| Residence        | Green Area    |
| Suites           | Garden        |
| Townhouses       | Sports Ground |
| Villas           | Decking       |
|                  | Paved Area    |
| Road<br>Sidewalk | Pathway       |
|                  | Stairs        |
|                  | Swimming pool |