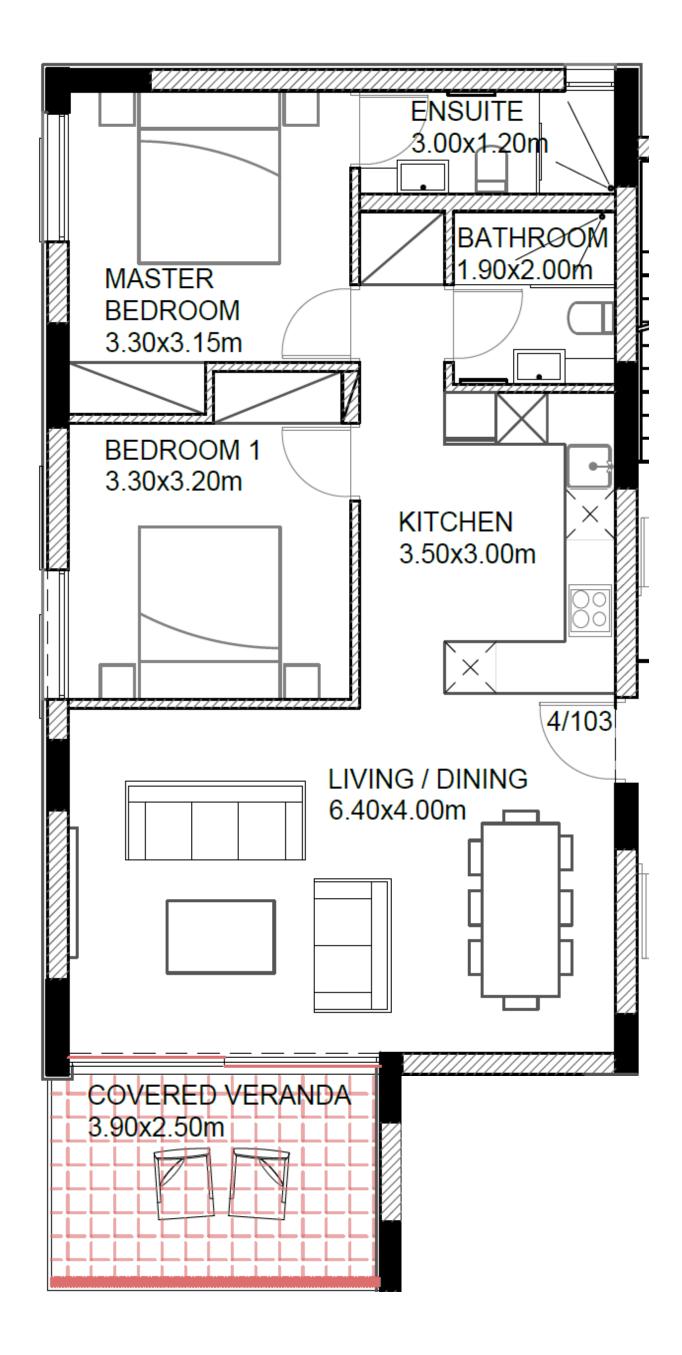

#### **GROUND FLOOR**

### TOWNHOUSES



#### **FIRST FLOOR**



The Suites at Aria are a collection of contemporary homes set amid beautiful countryside. The architect has designed the homes to blend with their natural surroundings and maximize the vistas from living spaces. Their elevated position provides spectacular city and coastal views. The stylish properties enjoy a private residents swimming pool and beautifully landscaped grounds. Residents will also enjoy the green areas and park facilities including a basketball court of the development.

Block 3





# Penthouse Block 3 No.301





Penthouse Block 3 No.301







## Penthouse Block 4 No.301



Penthouse Block 4 No.301





Penthouse Block 4 No.301



### APARTMENTS

*2 bedrooms, total cov. area from 100 – 111 m<sup>2</sup>* 



### **APARTMENTS**

*3 bedrooms, total cov. area from 198 – 200 m<sup>2</sup>* 





### PENTHOUSE

*3 bedrooms, total cov. area 242 m<sup>2</sup>* 



### PENTHOUSE

*4 bedrooms, total cov. area 320 m<sup>2</sup>* 





### Views from Villas 1 & 2

A INT

ALM IN MILE



## Villas 1 & 2









# Villa 1

T





#### **GROUND FLOOR**





#### **FIRST FLOOR**









## VILLA2

*4 bedrooms, total cov. area 355 m<sup>2</sup>* 







**GROUND FLOOR** 





#### **FIRST FLOOR**





The second S. STREET STREET HERE WE STREET ST. THE Constant of the second se Villa 2





### PLAYGROUND

A children's paradise with expansive gardens and an adventure playground.

### **INFINITY POOL**

Surrounded by aromatic gardens

the residents pool offers the perfect place

to lounge and soak up the sun