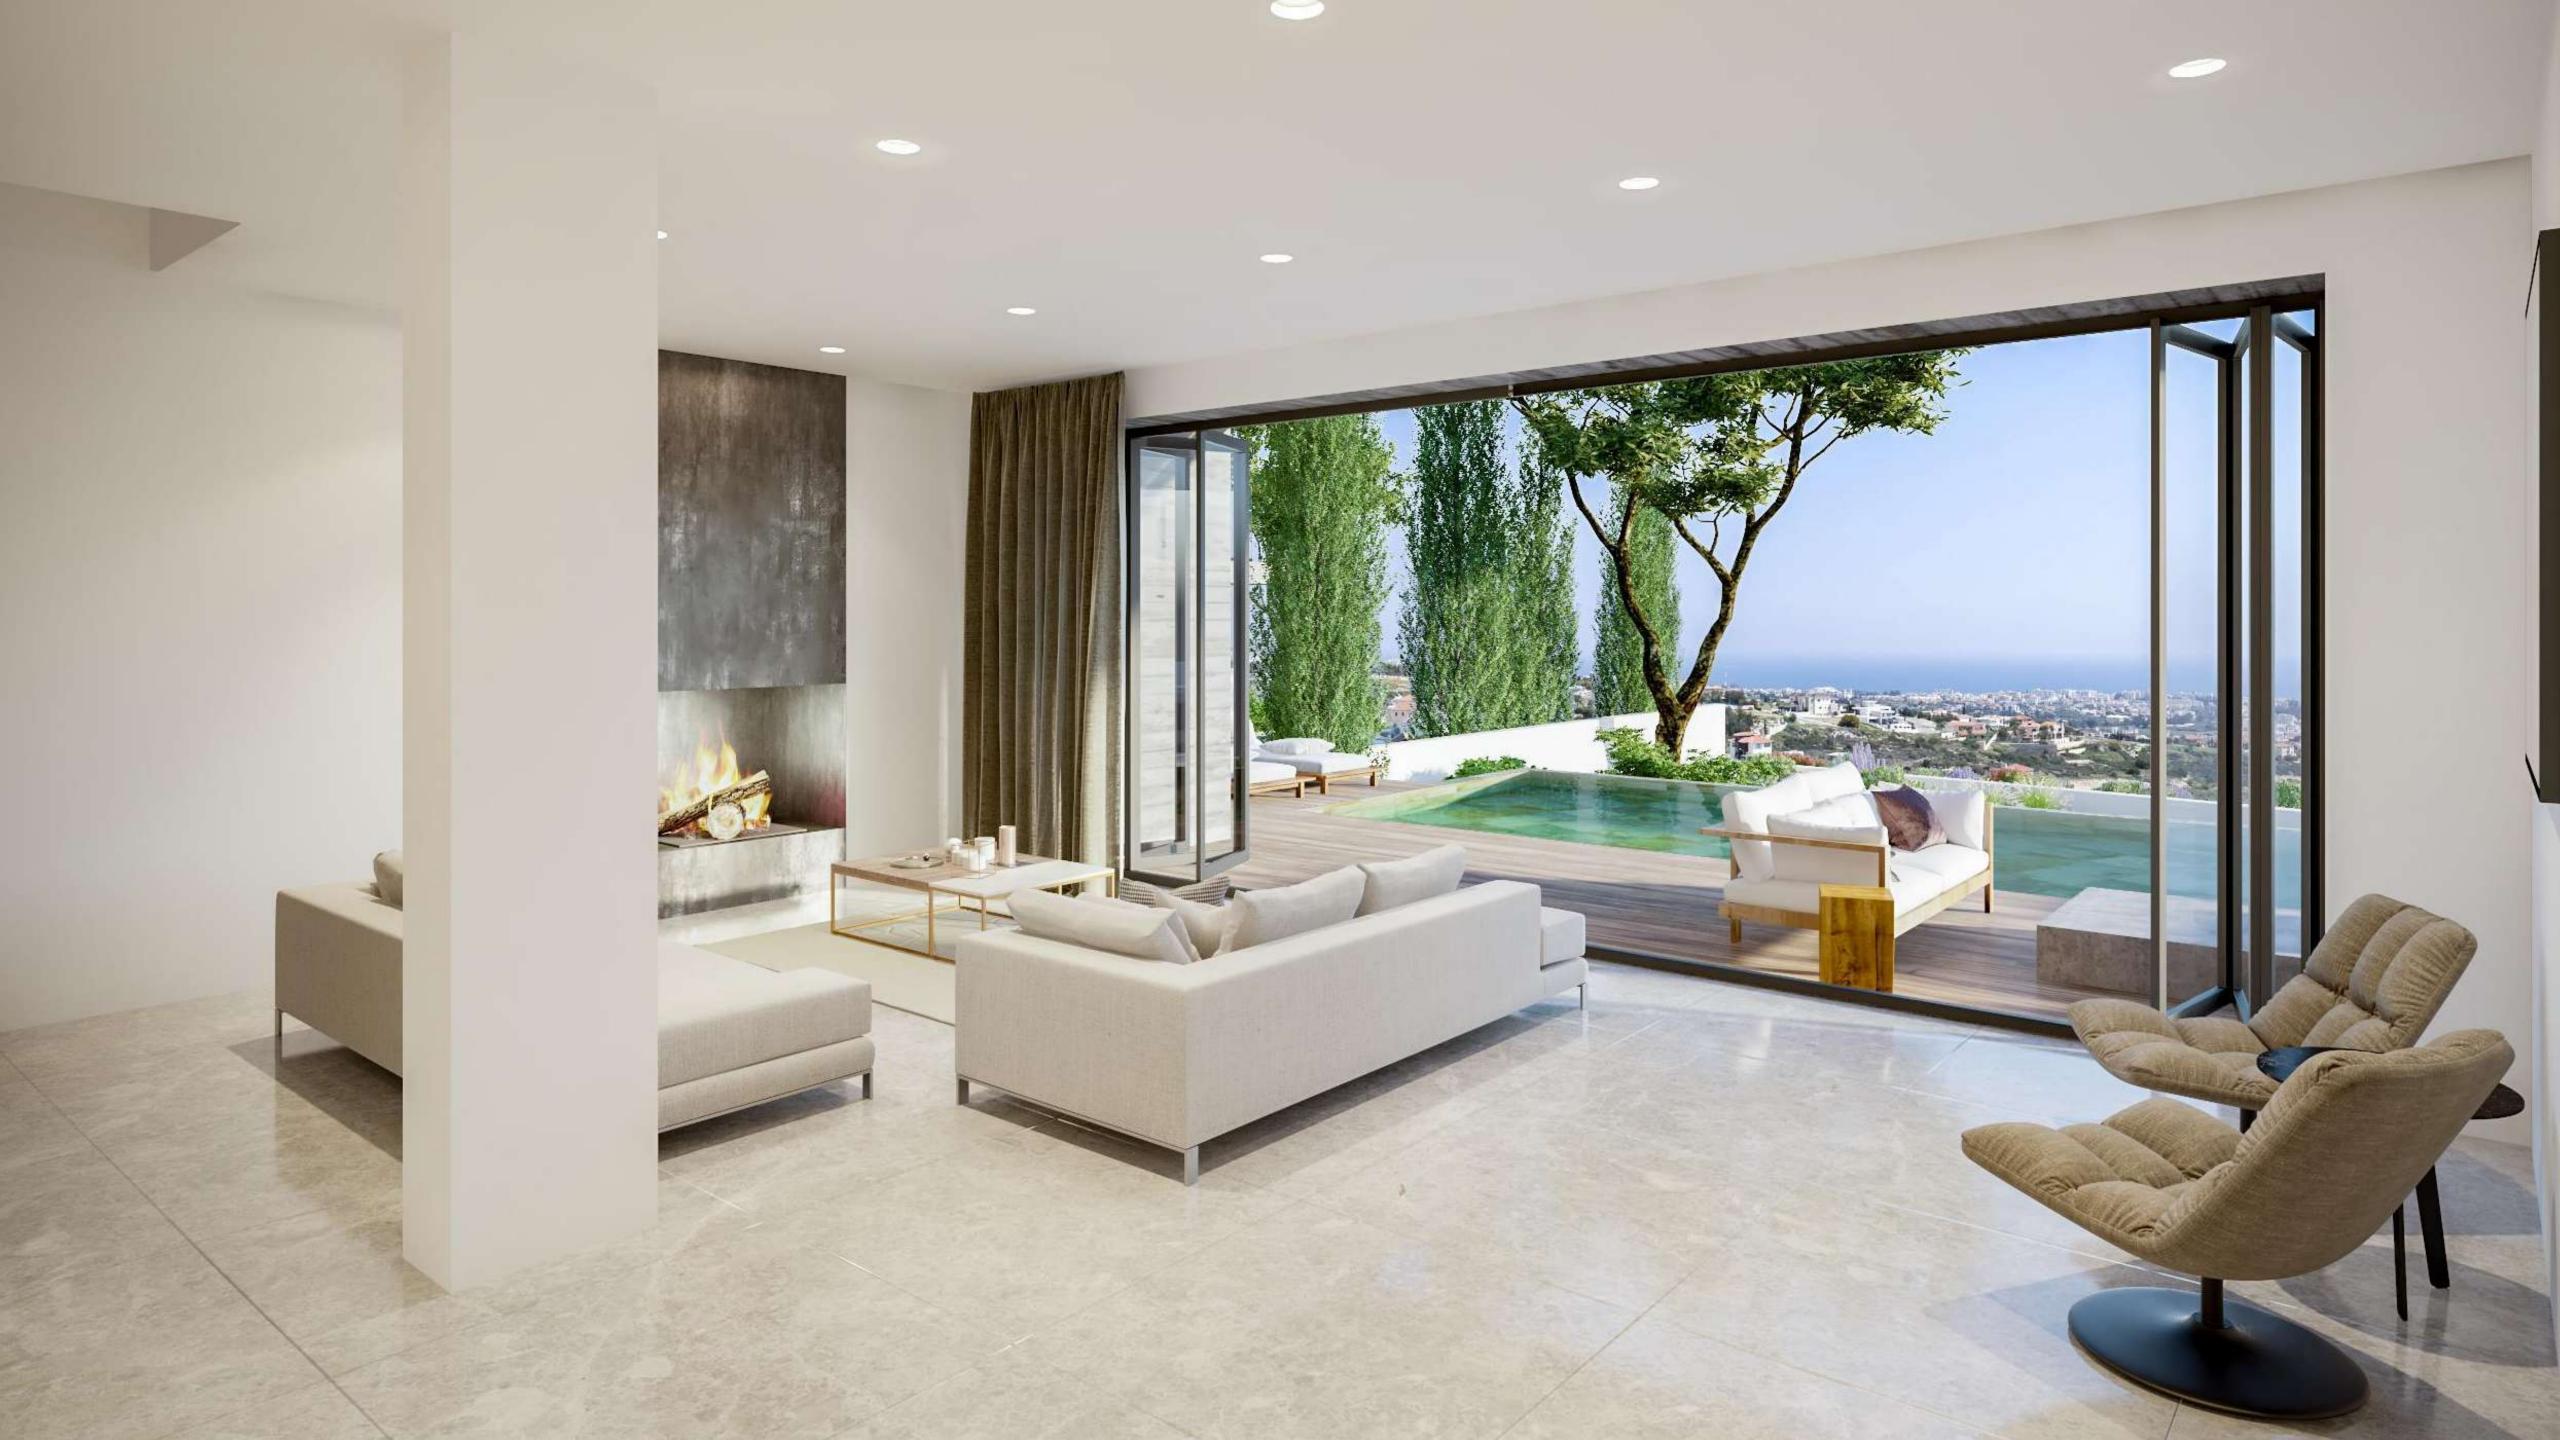

### Design

Contemporary architectural design with optimal natural light and luxurious materials borne out of the earth.

Aria Villas are set around private pools with stunning views to the sea, city and mountains. They respond to the confident tastes of discerning clients.

Stone, warm iroko hardwood, luxurious marbles; every home at Aria draws upon natural materials that have been borne out of the earth.

| PLOTS            | Parking       |
|------------------|---------------|
| Residence        | Green Area    |
| Suites           | Garden        |
| Townhouses       | Sports Ground |
| Villas           | Decking       |
|                  | Paved Area    |
| Road<br>Sidewalk | Pathway       |
|                  | Stairs        |
|                  | Swimming pool |