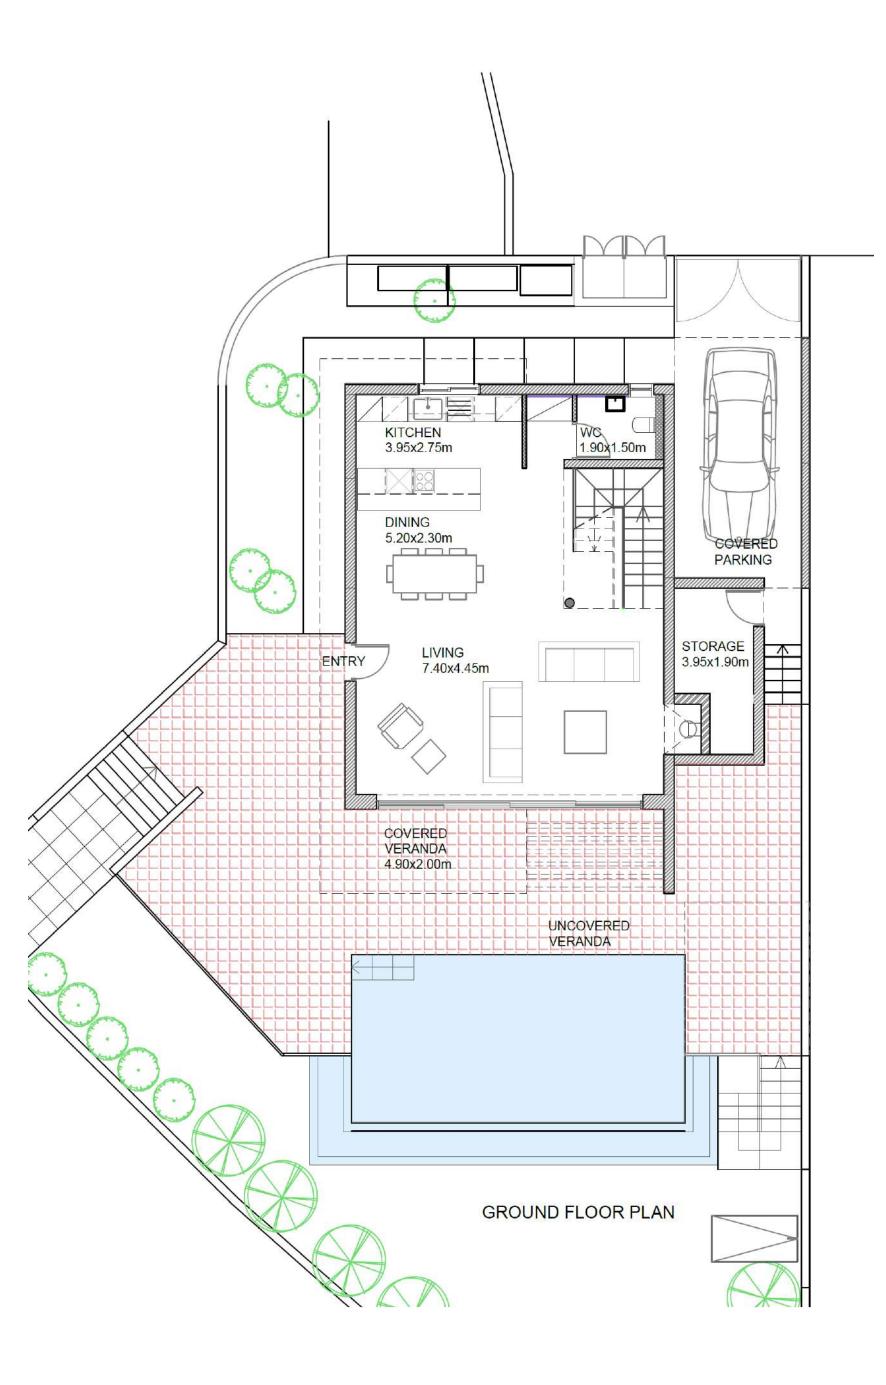

Villa 8

*3 bedrooms, total cov. area 237 m<sup>2</sup>* 

#### **GROUND FLOOR**