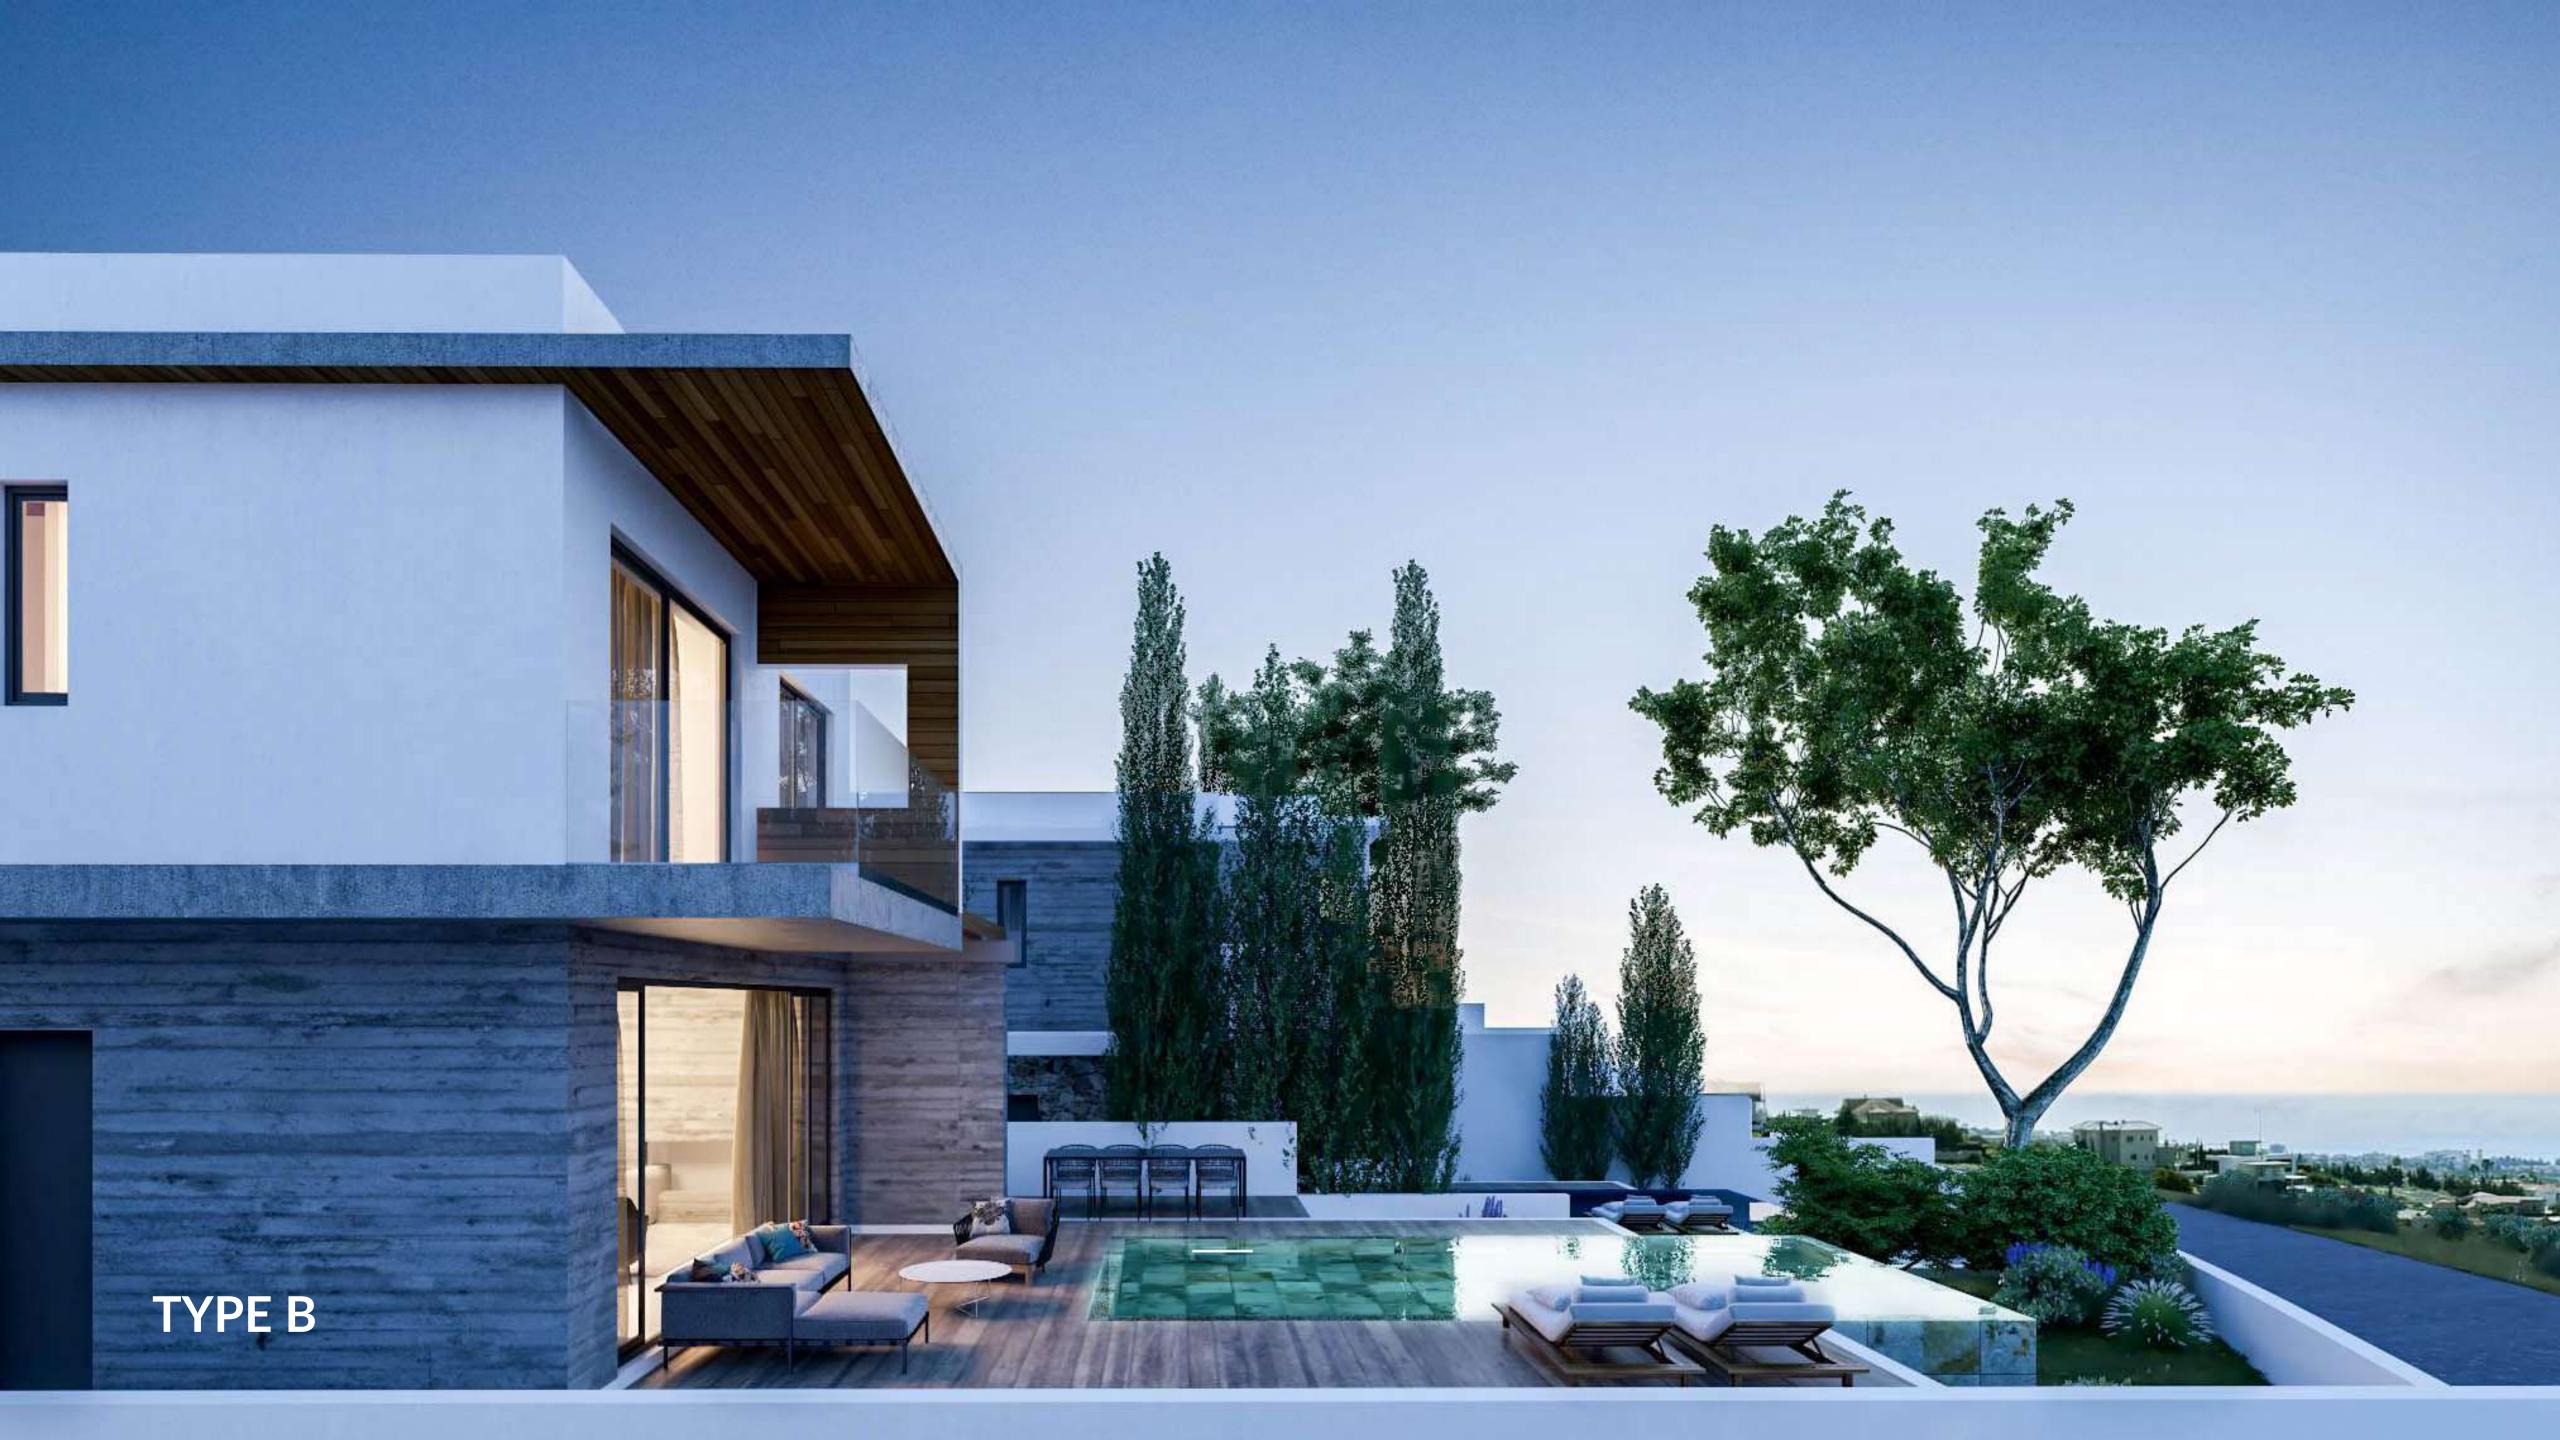

### Design

Contemporary architectural design with optimal natural light and luxurious materials borne out of the earth.

Aria Villas are set around private pools with stunning views to the sea, city and mountains. They respond to the confident tastes of discerning clients.

## TYPE B