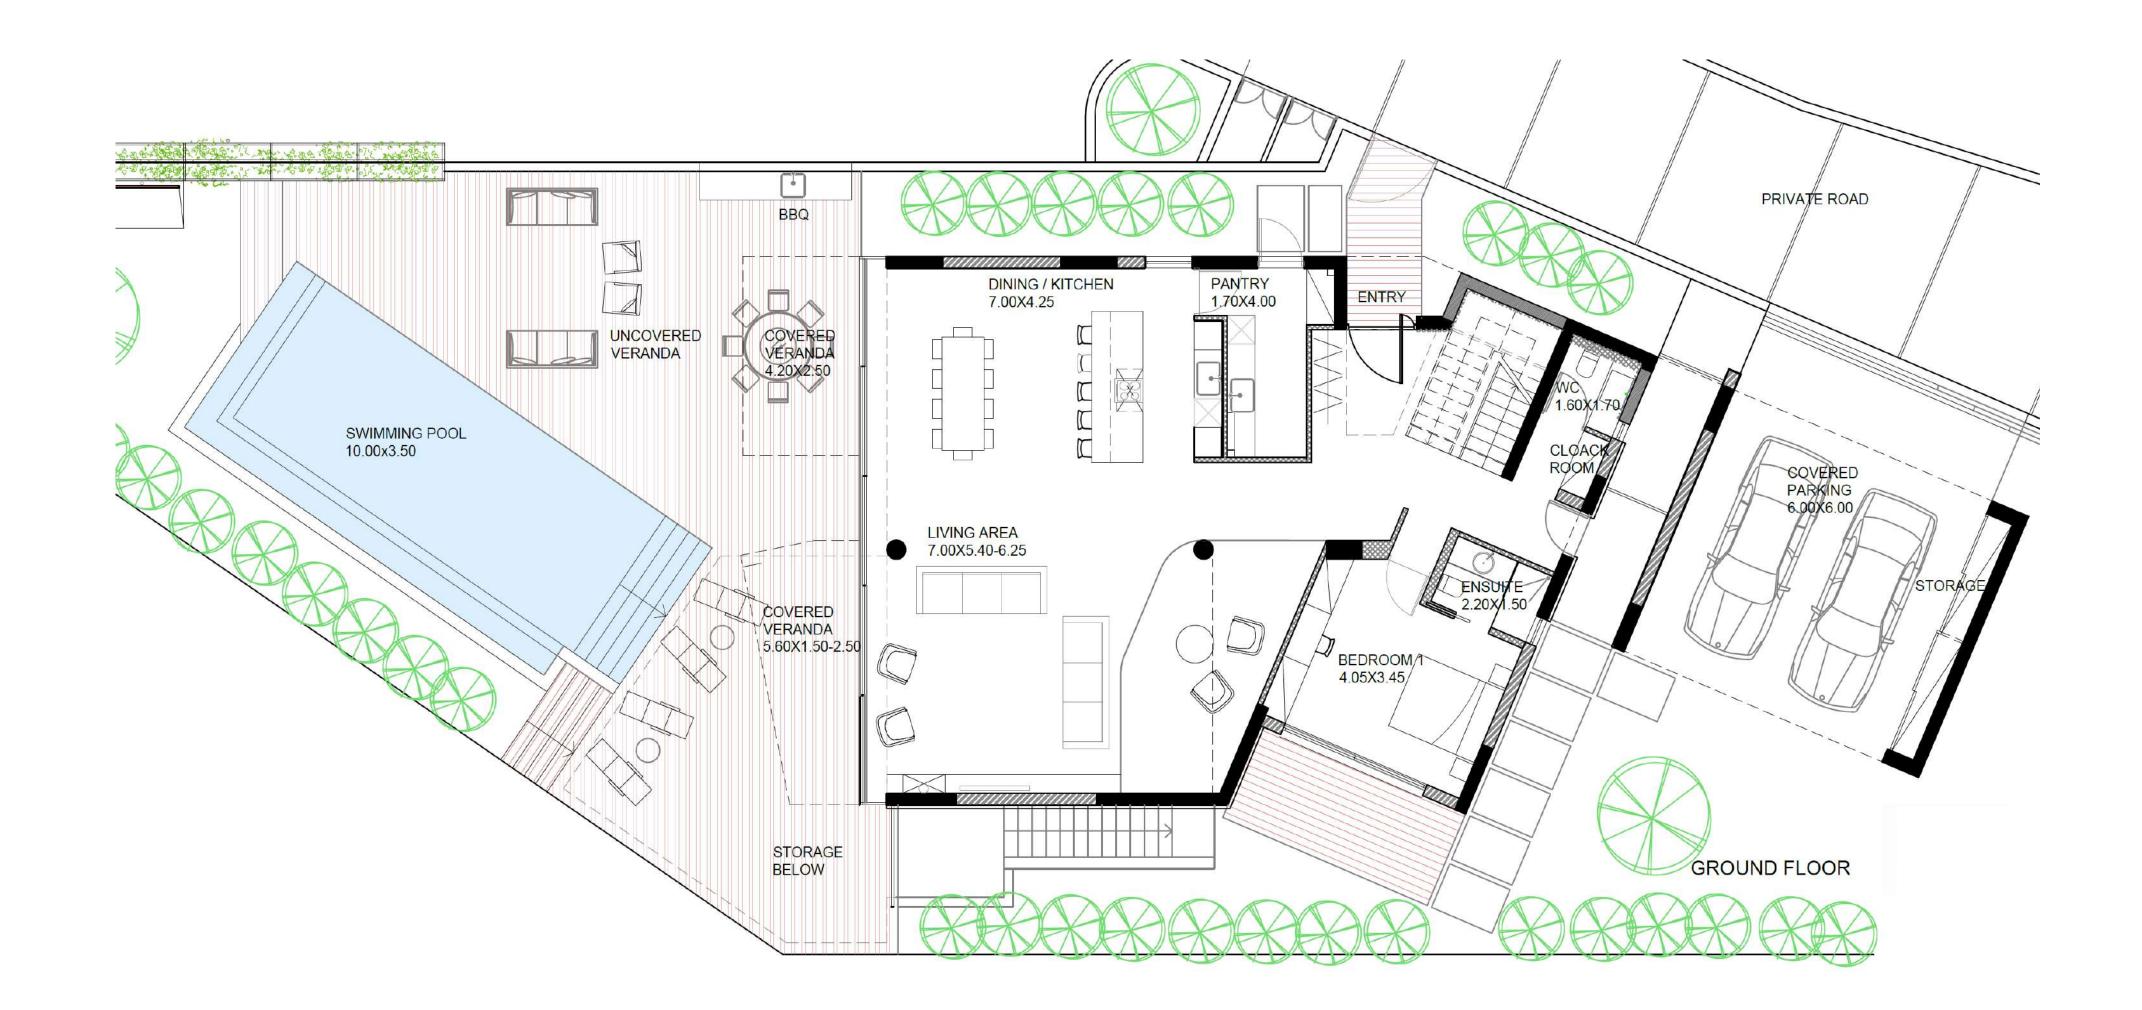

unds. Residents will also enjoy the green areas and park facilities including a basketball court of the development.

Block 3





# Penthouse Block 3 No.301





Penthouse Block 3 No.301







## Penthouse Block 4 No.301



Penthouse Block 4 No.301





Penthouse Block 4 No.301



### APARTMENTS

*2 bedrooms, total cov. area from 100 – 111 m<sup>2</sup>* 



### **APARTMENTS**

*3 bedrooms, total cov. area from 198 – 200 m<sup>2</sup>* 





### PENTHOUSE

*3 bedrooms, total cov. area 242 m<sup>2</sup>* 



### PENTHOUSE

*4 bedrooms, total cov. area 320 m<sup>2</sup>* 





### Views from Villas 1 & 2

A INT

ALM IN MILE



## Villas 1 & 2









# Villa 1

T





#### **GROUND FLOOR**





#### **FIRST FLOOR**









## VILLA2

*4 bedrooms, total cov. area 355 m<sup>2</sup>* 







**GROUND FLOOR** 





#### **FIRST FLOOR**





The second S. STREET STREET HERE WE STREET ST. THE Constant of the second se Villa 2





### PLAYGROUND

A children's paradise with expansive gardens and an adventure playground.

### **INFINITY POOL**

Surrounded by aromatic gardens

the residents pool offers the perfect place

to lounge and soak up the sun.





### **SPORTS GROUND**

Residents can enjoy Arias' sports ground with Its outdoor basketball court and other Recreational facilities.





## ARIARESIDENCES



A MARIE



# Value adding services

Property management Rentals Resales Cleaning Mantenance & repairs Landscaping & gardening

ARIARESIDENCES

The contents and information contained in this document is intended for general marketing purposes only and must not be construed