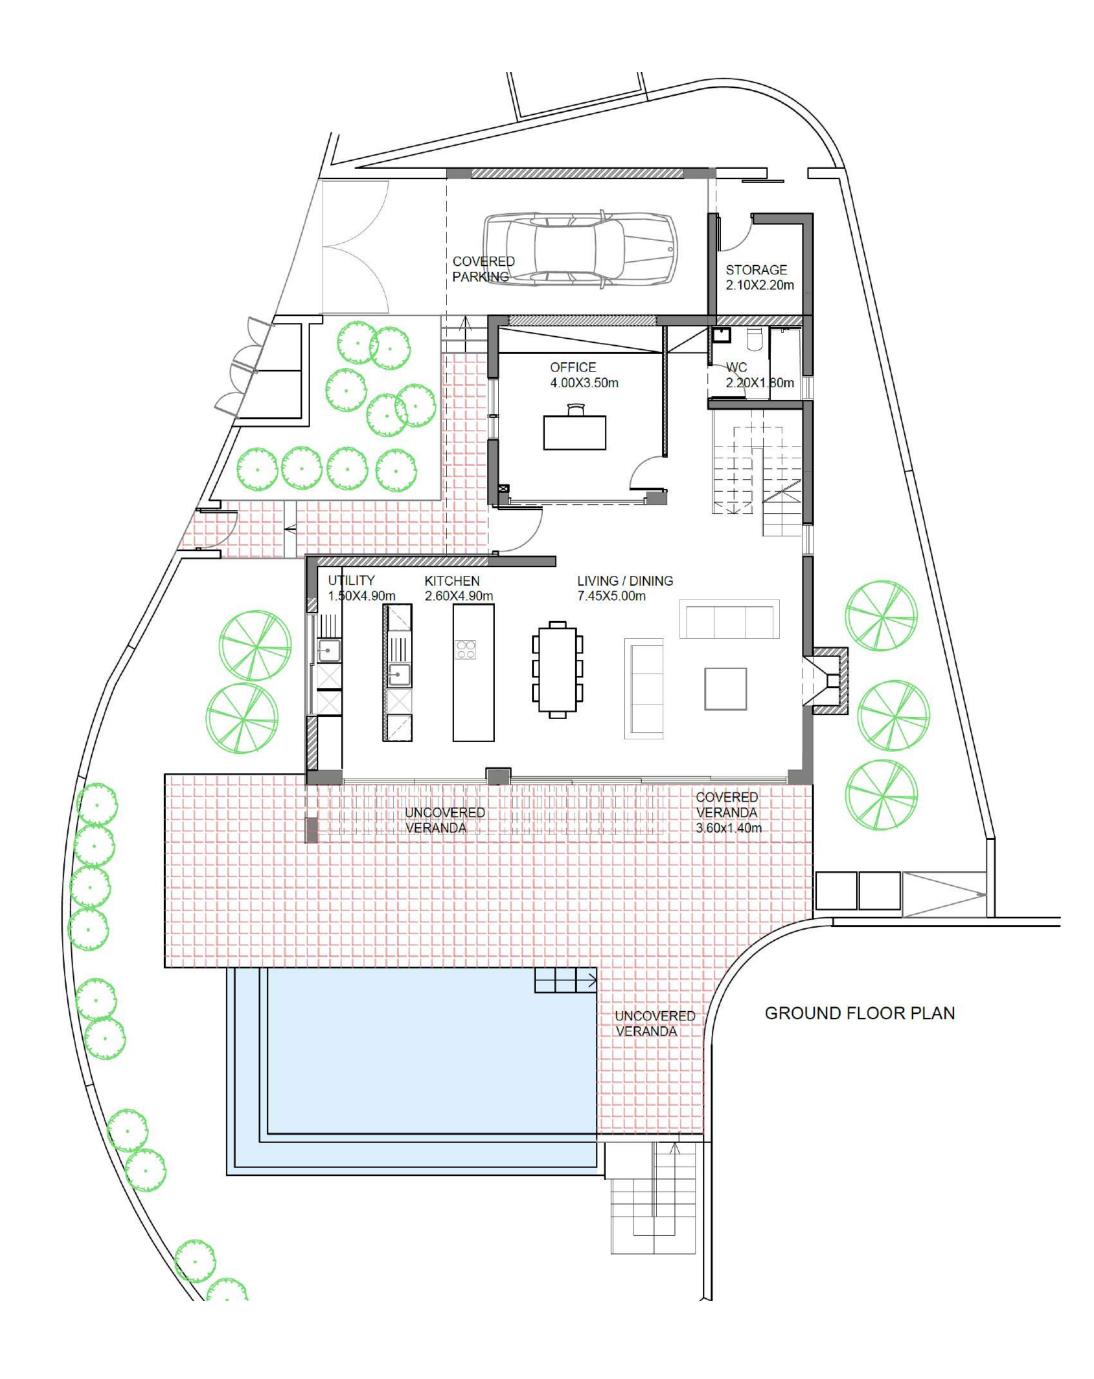

stunning views to the sea, city and mountains. They respond to the confident tastes of discerning clients.









Stone, warm iroko hardwood, luxurious marbles; every home at Aria draws upon natural materials that have been borne out of the earth.









| PLOTS            | Parking       |
|------------------|---------------|
| Residence        | Green Area    |
| Suites           | Garden        |
| Townhouses       | Sports Ground |
| Villas           | Decking       |
|                  | Paved Area    |
| Road<br>Sidewalk | Pathway       |
|                  | Stairs        |
|                  | Swimming pool |





Villa 8

*3 bedrooms, total cov. area 237 m<sup>2</sup>* 















#### BASEMENT



#### **GROUND FLOOR**



#### **FIRST FLOOR**



















## TYPE B



#### **GROUND FLOOR**

## TYPE B



FIRST FLOOR PLAN

#### **FIRST FLOOR**



# TYPE C

#### *Villas 10, 11, 12, 13*

*3 bedrooms, total cov. area 178 m<sup>2</sup>* 











## TYPE C



#### **GROUND FLOOR**

## TYPE C



#### **FIRST FLOOR**



A perfect balance of materials, Aria townhouses feature fairface concrete, natural stone and iroko framed terraces. The clusters are separated with landscaped greens ensuring optimal circulation and maximising privacy.













### TOWNHOUSES

2 bedrooms, total cov. area from 105 – 112

 $m^2$ 





#### BASEMENT

### TOWNHOUSES



#### **GROUND FLOOR**

### TOWNHOUSES



#### **FIRST FLOOR**



The Suites at Aria are a collection of contemporary homes set amid beautiful countryside. The architect has designed the homes to blend with the