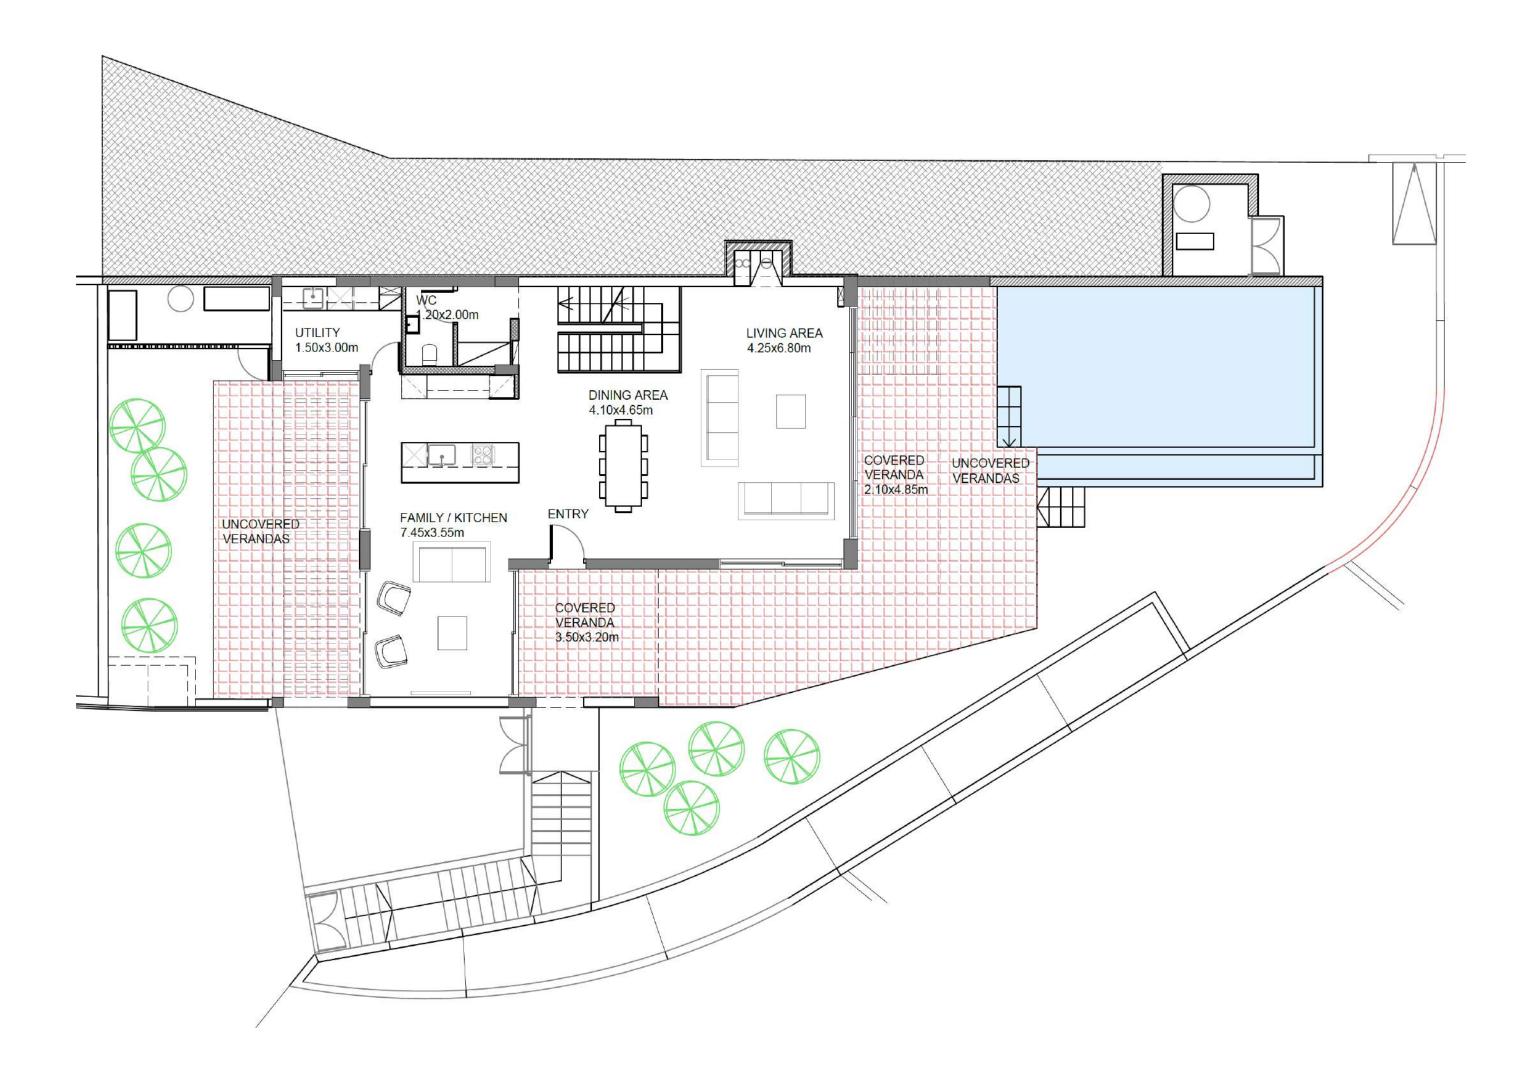

erials borne out of the earth.

Aria Villas are set around private pools with stunning views to the sea, city and mountains. They respond to the confident tastes of discerning clients.









Stone, warm iroko hardwood, luxurious marbles; every home at Aria draws upon natural materials that have been borne out of the earth.









| PLOTS            | Parking       |
|------------------|---------------|
| Residence        | Green Area    |
| Suites           | Garden        |
| Townhouses       | Sports Ground |
| Villas           | Decking       |
|                  | Paved Area    |
| Road<br>Sidewalk | Pathway       |
|                  | Stairs        |
|                  | Swimming pool |





Villa 8

*3 bedrooms, total cov. area 237 m<sup>2</sup>* 















#### BASEMENT



#### **GROUND FLOOR**



#### **FIRST FLOOR**



















## TYPE B



#### **GROUND FLOOR**

## TYPE B



FIRST FLOOR PLAN

#### **FIRST FLOOR**



# TYPE C

#### *Villas 10, 11, 12, 13*

*3 bedrooms, total cov. area 178 m<sup>2</sup>* 











## TYPE C



#### **GROUND FLOOR**

## TYPE C



#### **FIRST FLOOR**



A perfect balance of materials, Aria townhouses feature fairface concrete, natural stone and iroko framed terraces. The clusters are separated with landscaped greens ensuring optimal circulation and maximising privacy.













### TOWNHOUSES

2 bedrooms, total cov. area from 105 – 112

 $m^2$ 





#### BASEMENT

### TOWNHOUSES



#### **GROUND FLOOR**

### TOWNHOUSES



#### **FIRST FLOOR**



The Suites at Aria are a collection of contemporary homes set amid