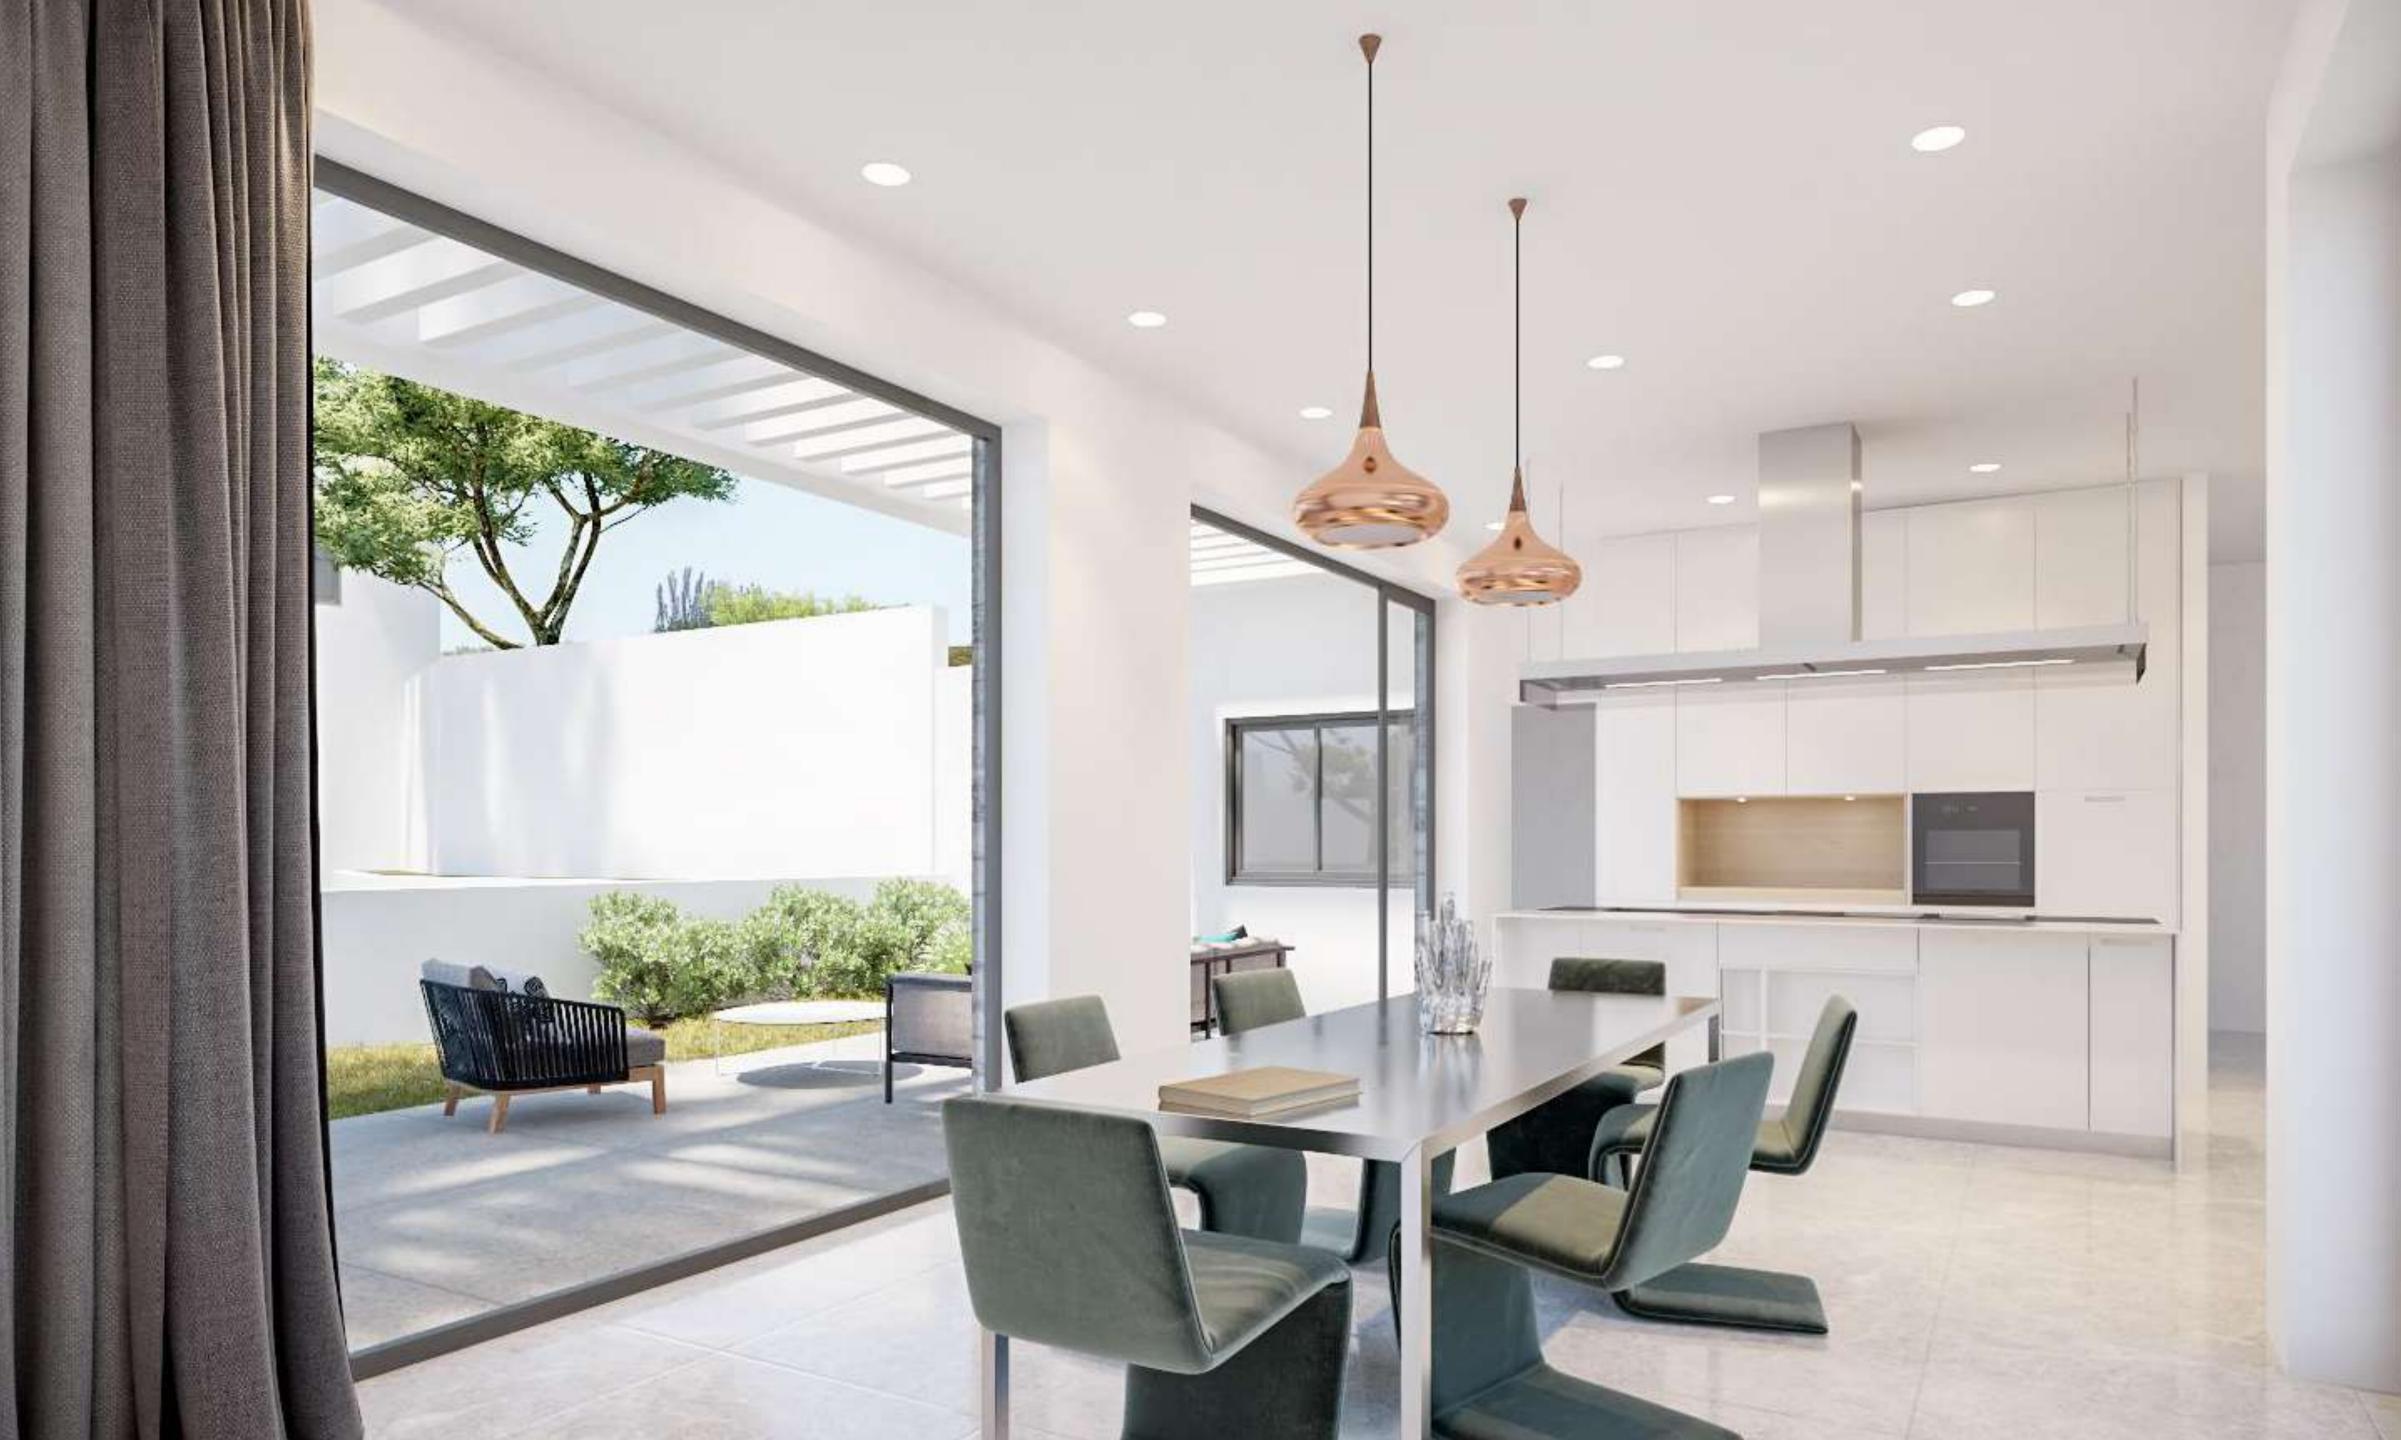

### Design

Contemporary architectural design with optimal natural light and luxurious materials borne out of the earth.

Aria Villas are set around private pools with stunning views to the sea, city and mountains. They respond to the confident tastes of discerning clients.

Stone, warm iroko hardwood, luxurious marbles; every home at Aria draws upon natural materials that have been borne out of the earth.

| PLOTS            | Parking       |
|------------------|---------------|
| Residence        | Green Area    |
| Suites           | Garden        |
| Townhouses       | Sports Ground |
| Villas           | Decking       |
|                  | Paved Area    |
| Road<br>Sidewalk | Pathway       |
|                  | Stairs        |
|                  | Swimming pool |