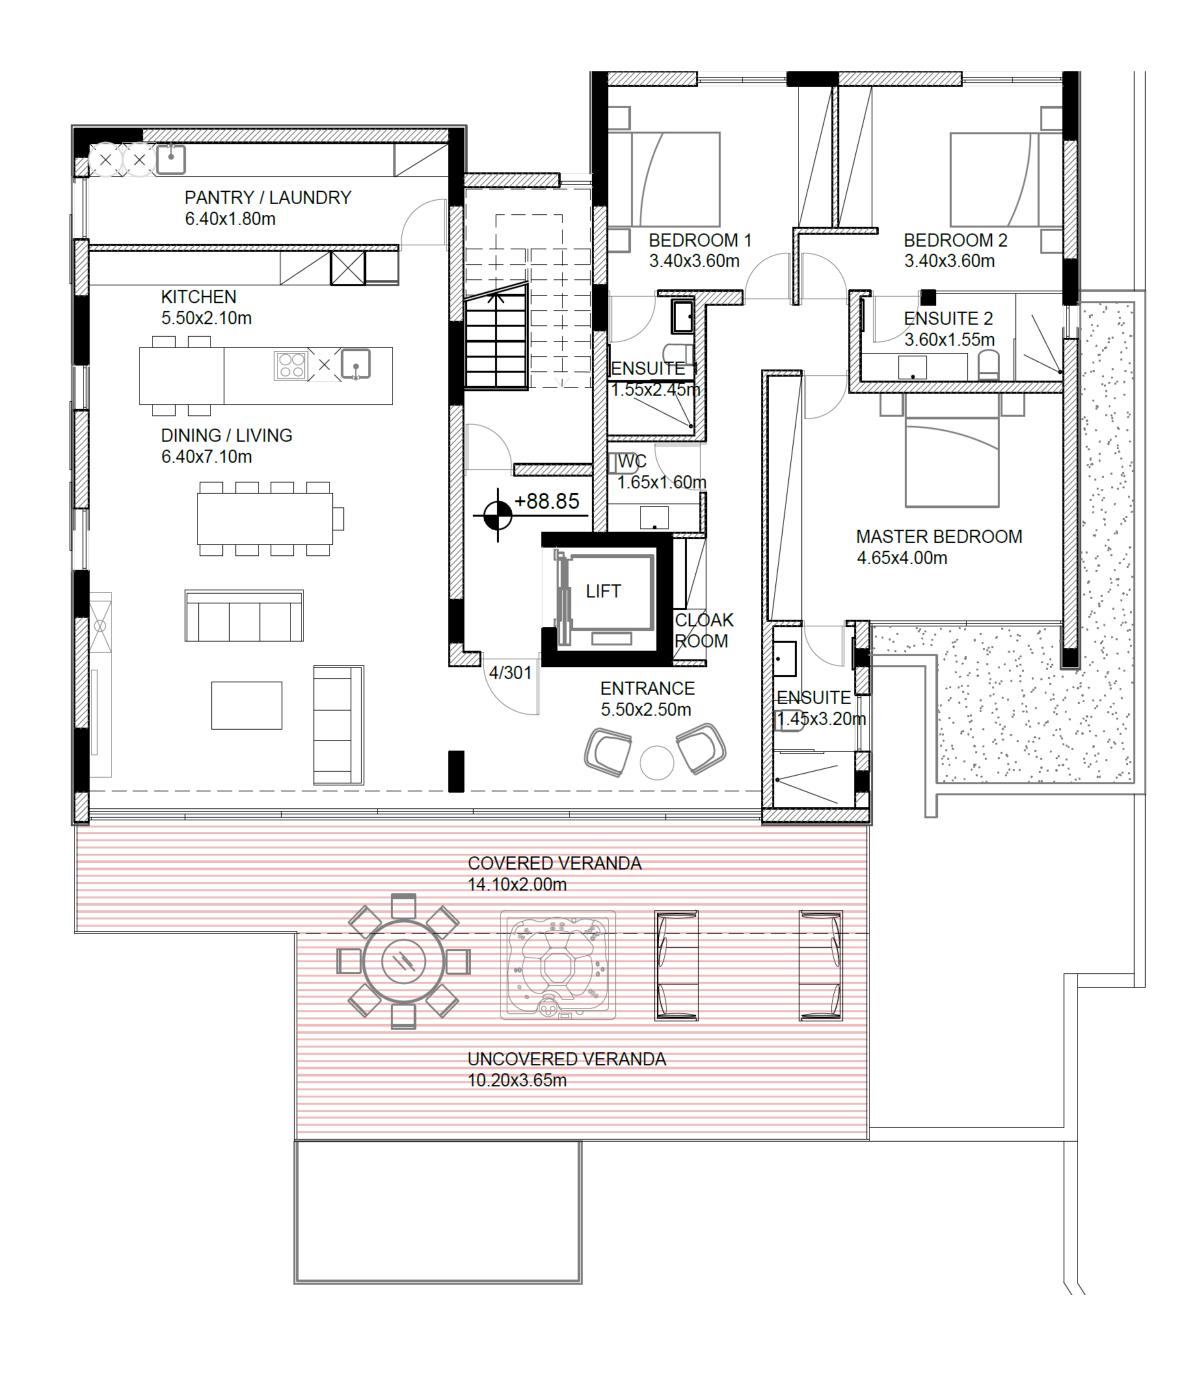

# Penthouse Block 3 No.301

Penthouse Block 3 No.301

### APARTMENTS

*2 bedrooms, total cov. area from 100 – 111 m<sup>2</sup>* 

### **APARTMENTS**

*3 bedrooms, total cov. area from 198 – 200 m<sup>2</sup>* 