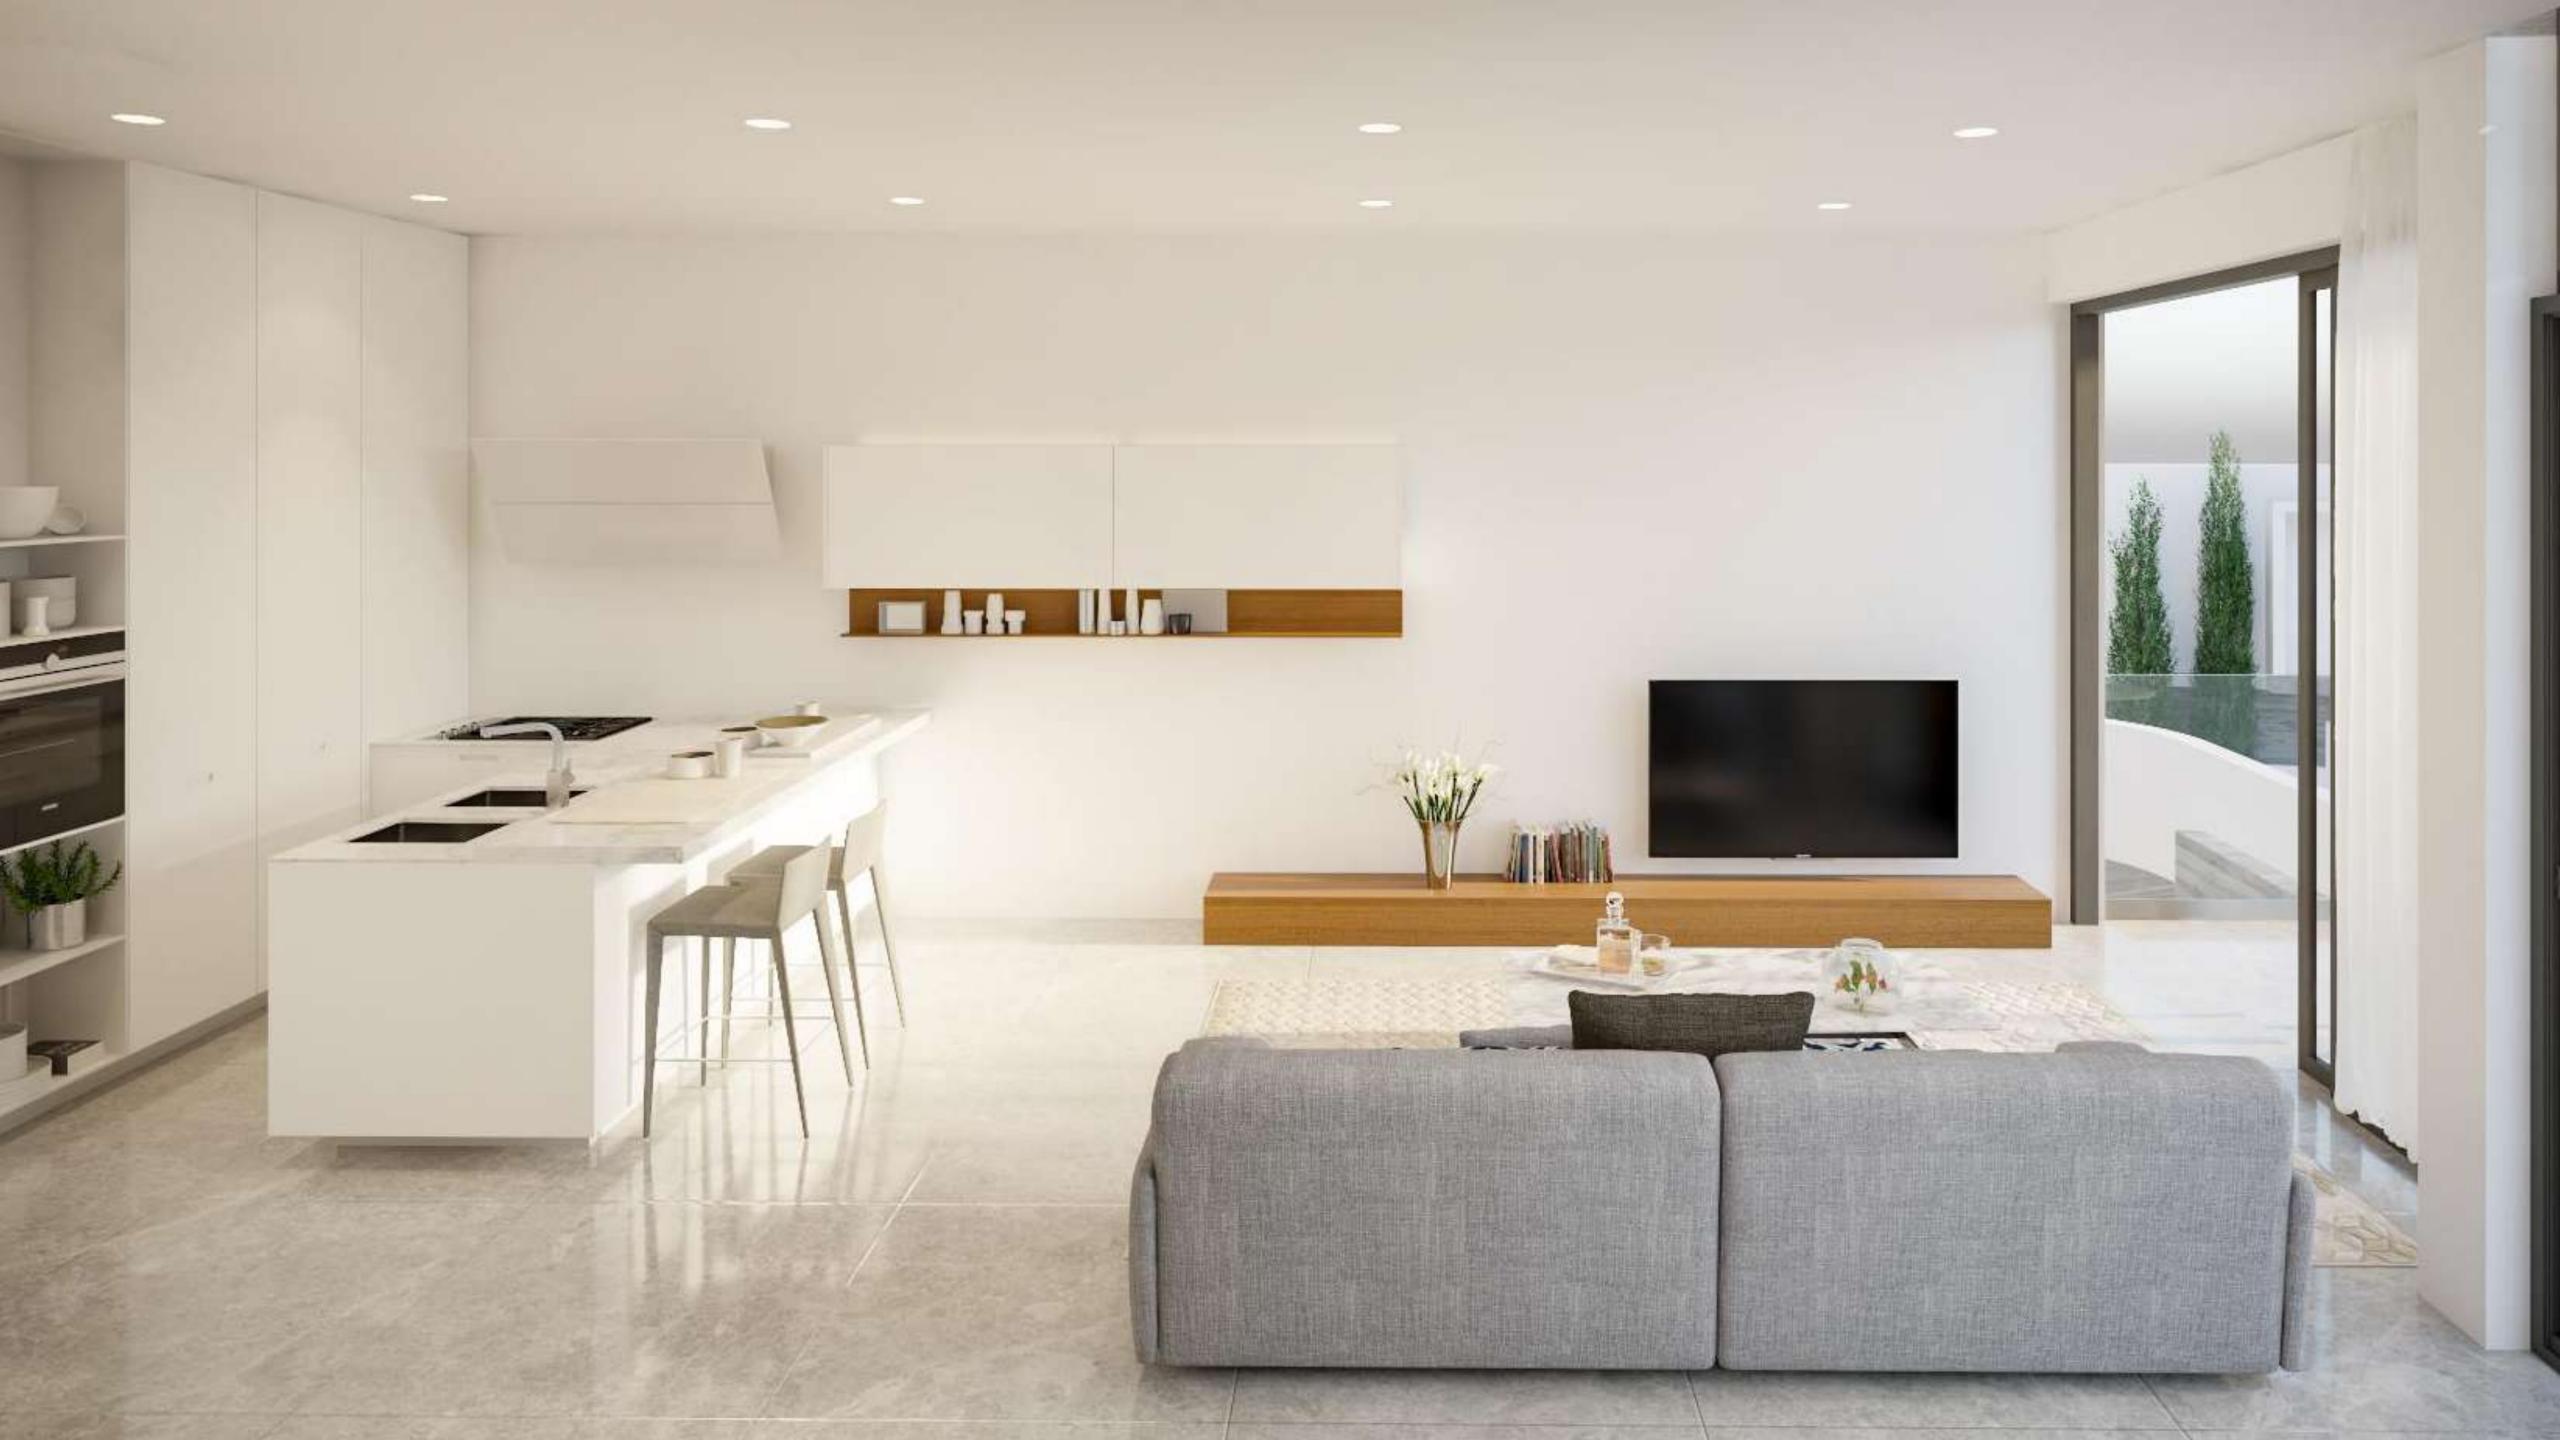

### Design

Contemporary architectural design with optimal natural light and luxurious materials borne out of the earth.

Aria Villas are set around private pools with stunning views to the sea, city and mountains. They respond to the confident tastes of discerning clients.

Stone, warm iroko hardwood, luxurious marbles; every home at Aria draws upon natural materials that have been borne out of the earth.

| PLOTS            | Parking       |
|------------------|---------------|
| Residence        | Green Area    |
| Suites           | Garden        |
| Townhouses       | Sports Ground |
| Villas           | Decking       |
|                  | Paved Area    |
| Road<br>Sidewalk | Pathway       |
|                  | Stairs        |
|                  | Swimming pool |