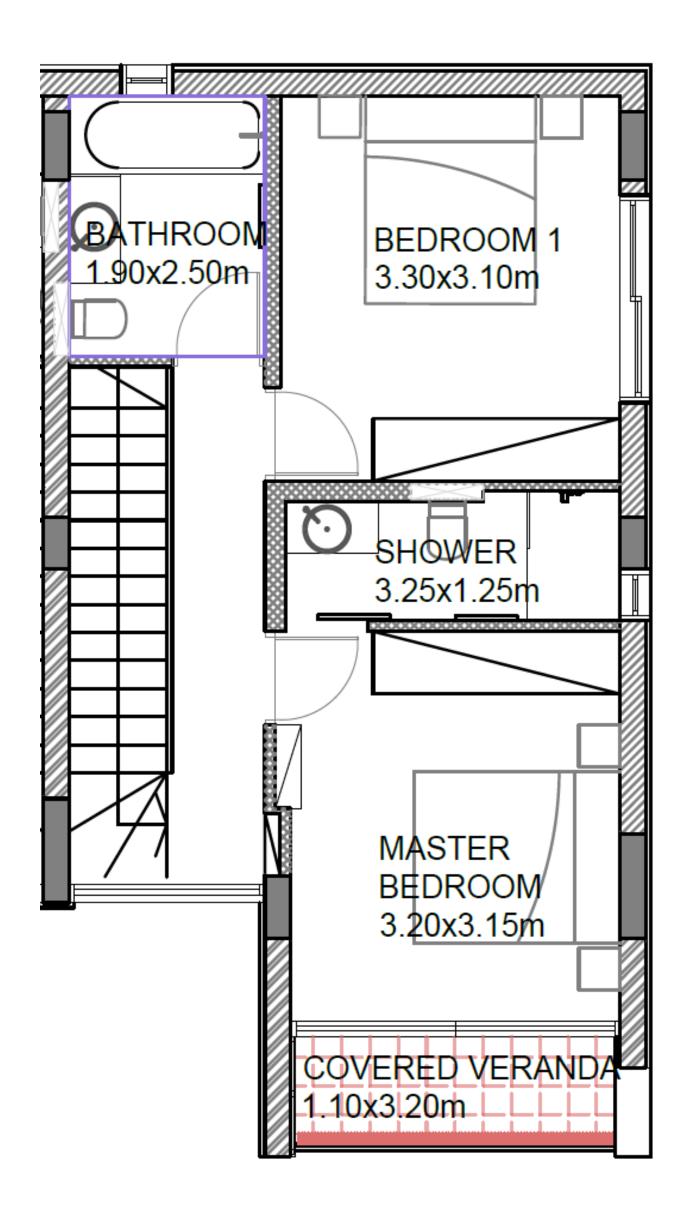

### APARTMENTS

*2 bedrooms, total cov. area from 100 – 111 m<sup>2</sup>* 

### **APARTMENTS**

*3 bedrooms, total cov. area from 198 – 200 m<sup>2</sup>* 

### PENTHOUSE

*3 bedrooms, total cov. area 242 m<sup>2</sup>* 

### PENTHOUSE

*4 bedrooms, total cov. area 320 m<sup>2</sup>* 