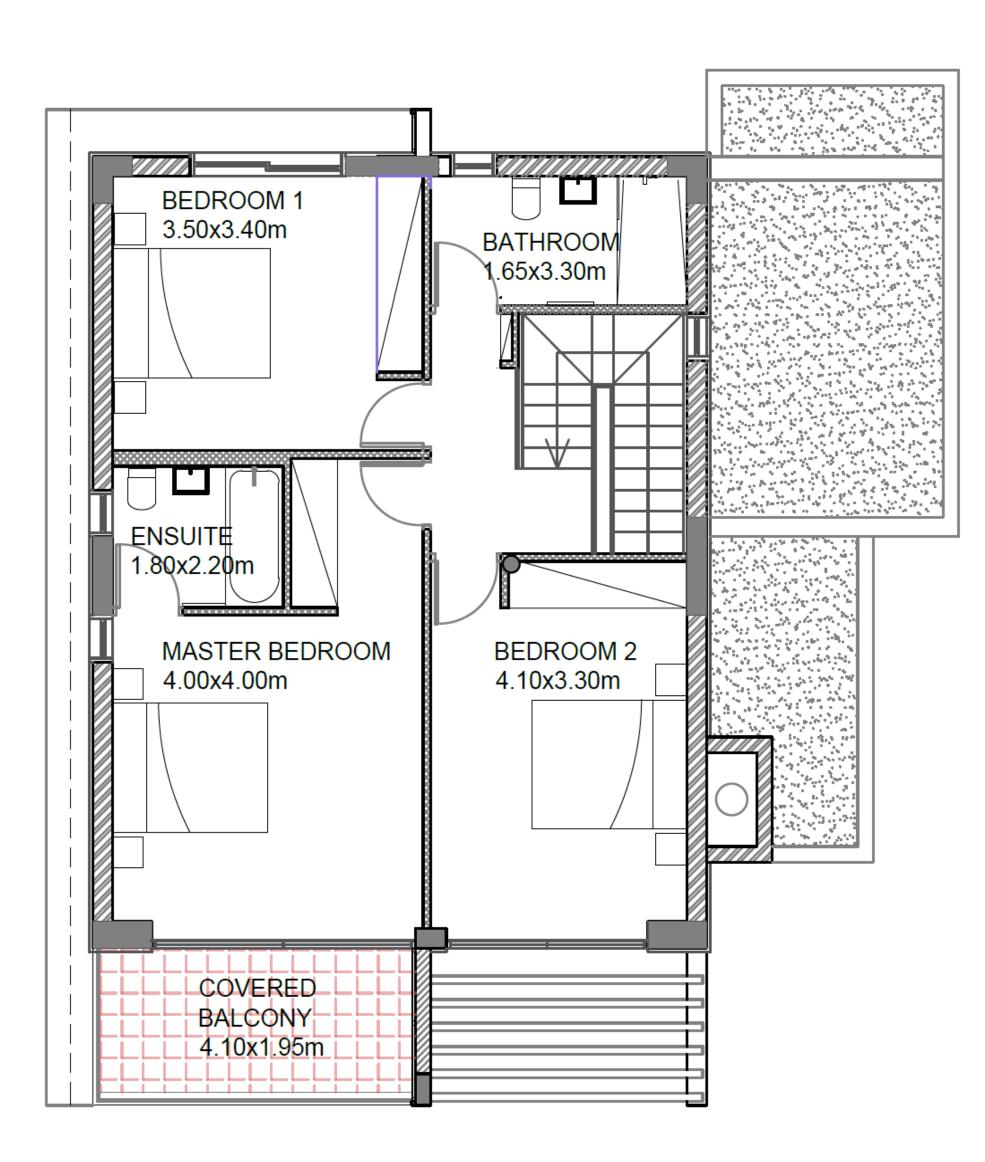

### TOWNHOUSES

#### **FIRST FLOOR**

The Suites at Aria are a collection of contemporary homes set amid beautiful countryside. The architect has designed the homes to blend with their natural surroundings and maximize the vistas from living spaces. Their elevated position provides spectacular city and coastal views. The stylish properties enjoy a private residents swimming pool and beautifully landscaped grounds. Residents will also enjoy the green areas and park facilities including a basketball court of the development.