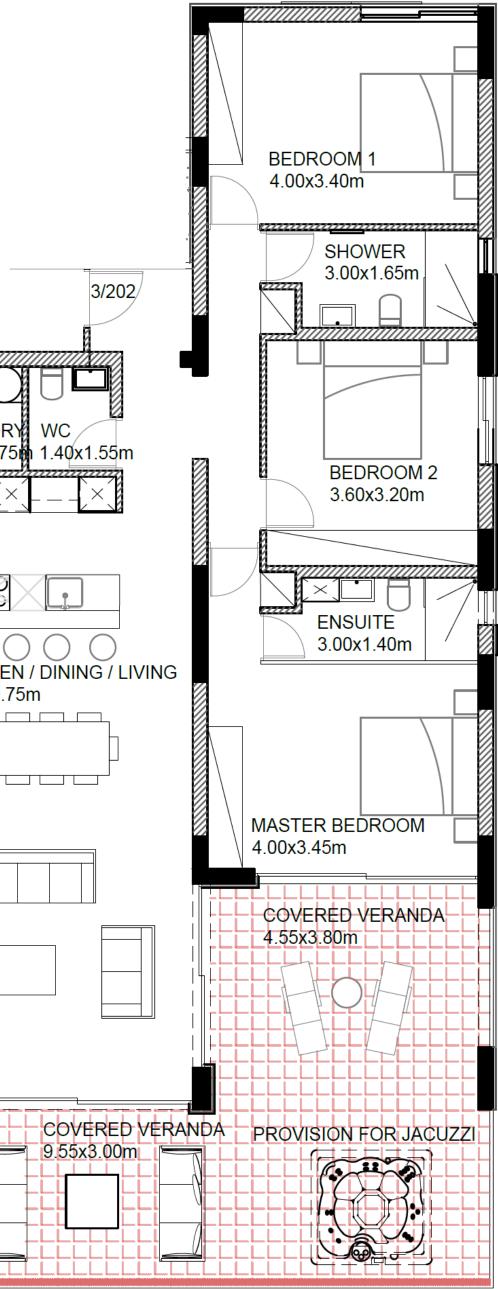

### APARTMENTS

*2 bedrooms, total cov. area from 100 – 111 m<sup>2</sup>* 

### **APARTMENTS**

*3 bedrooms, total cov. area from 198 – 200 m<sup>2</sup>* 