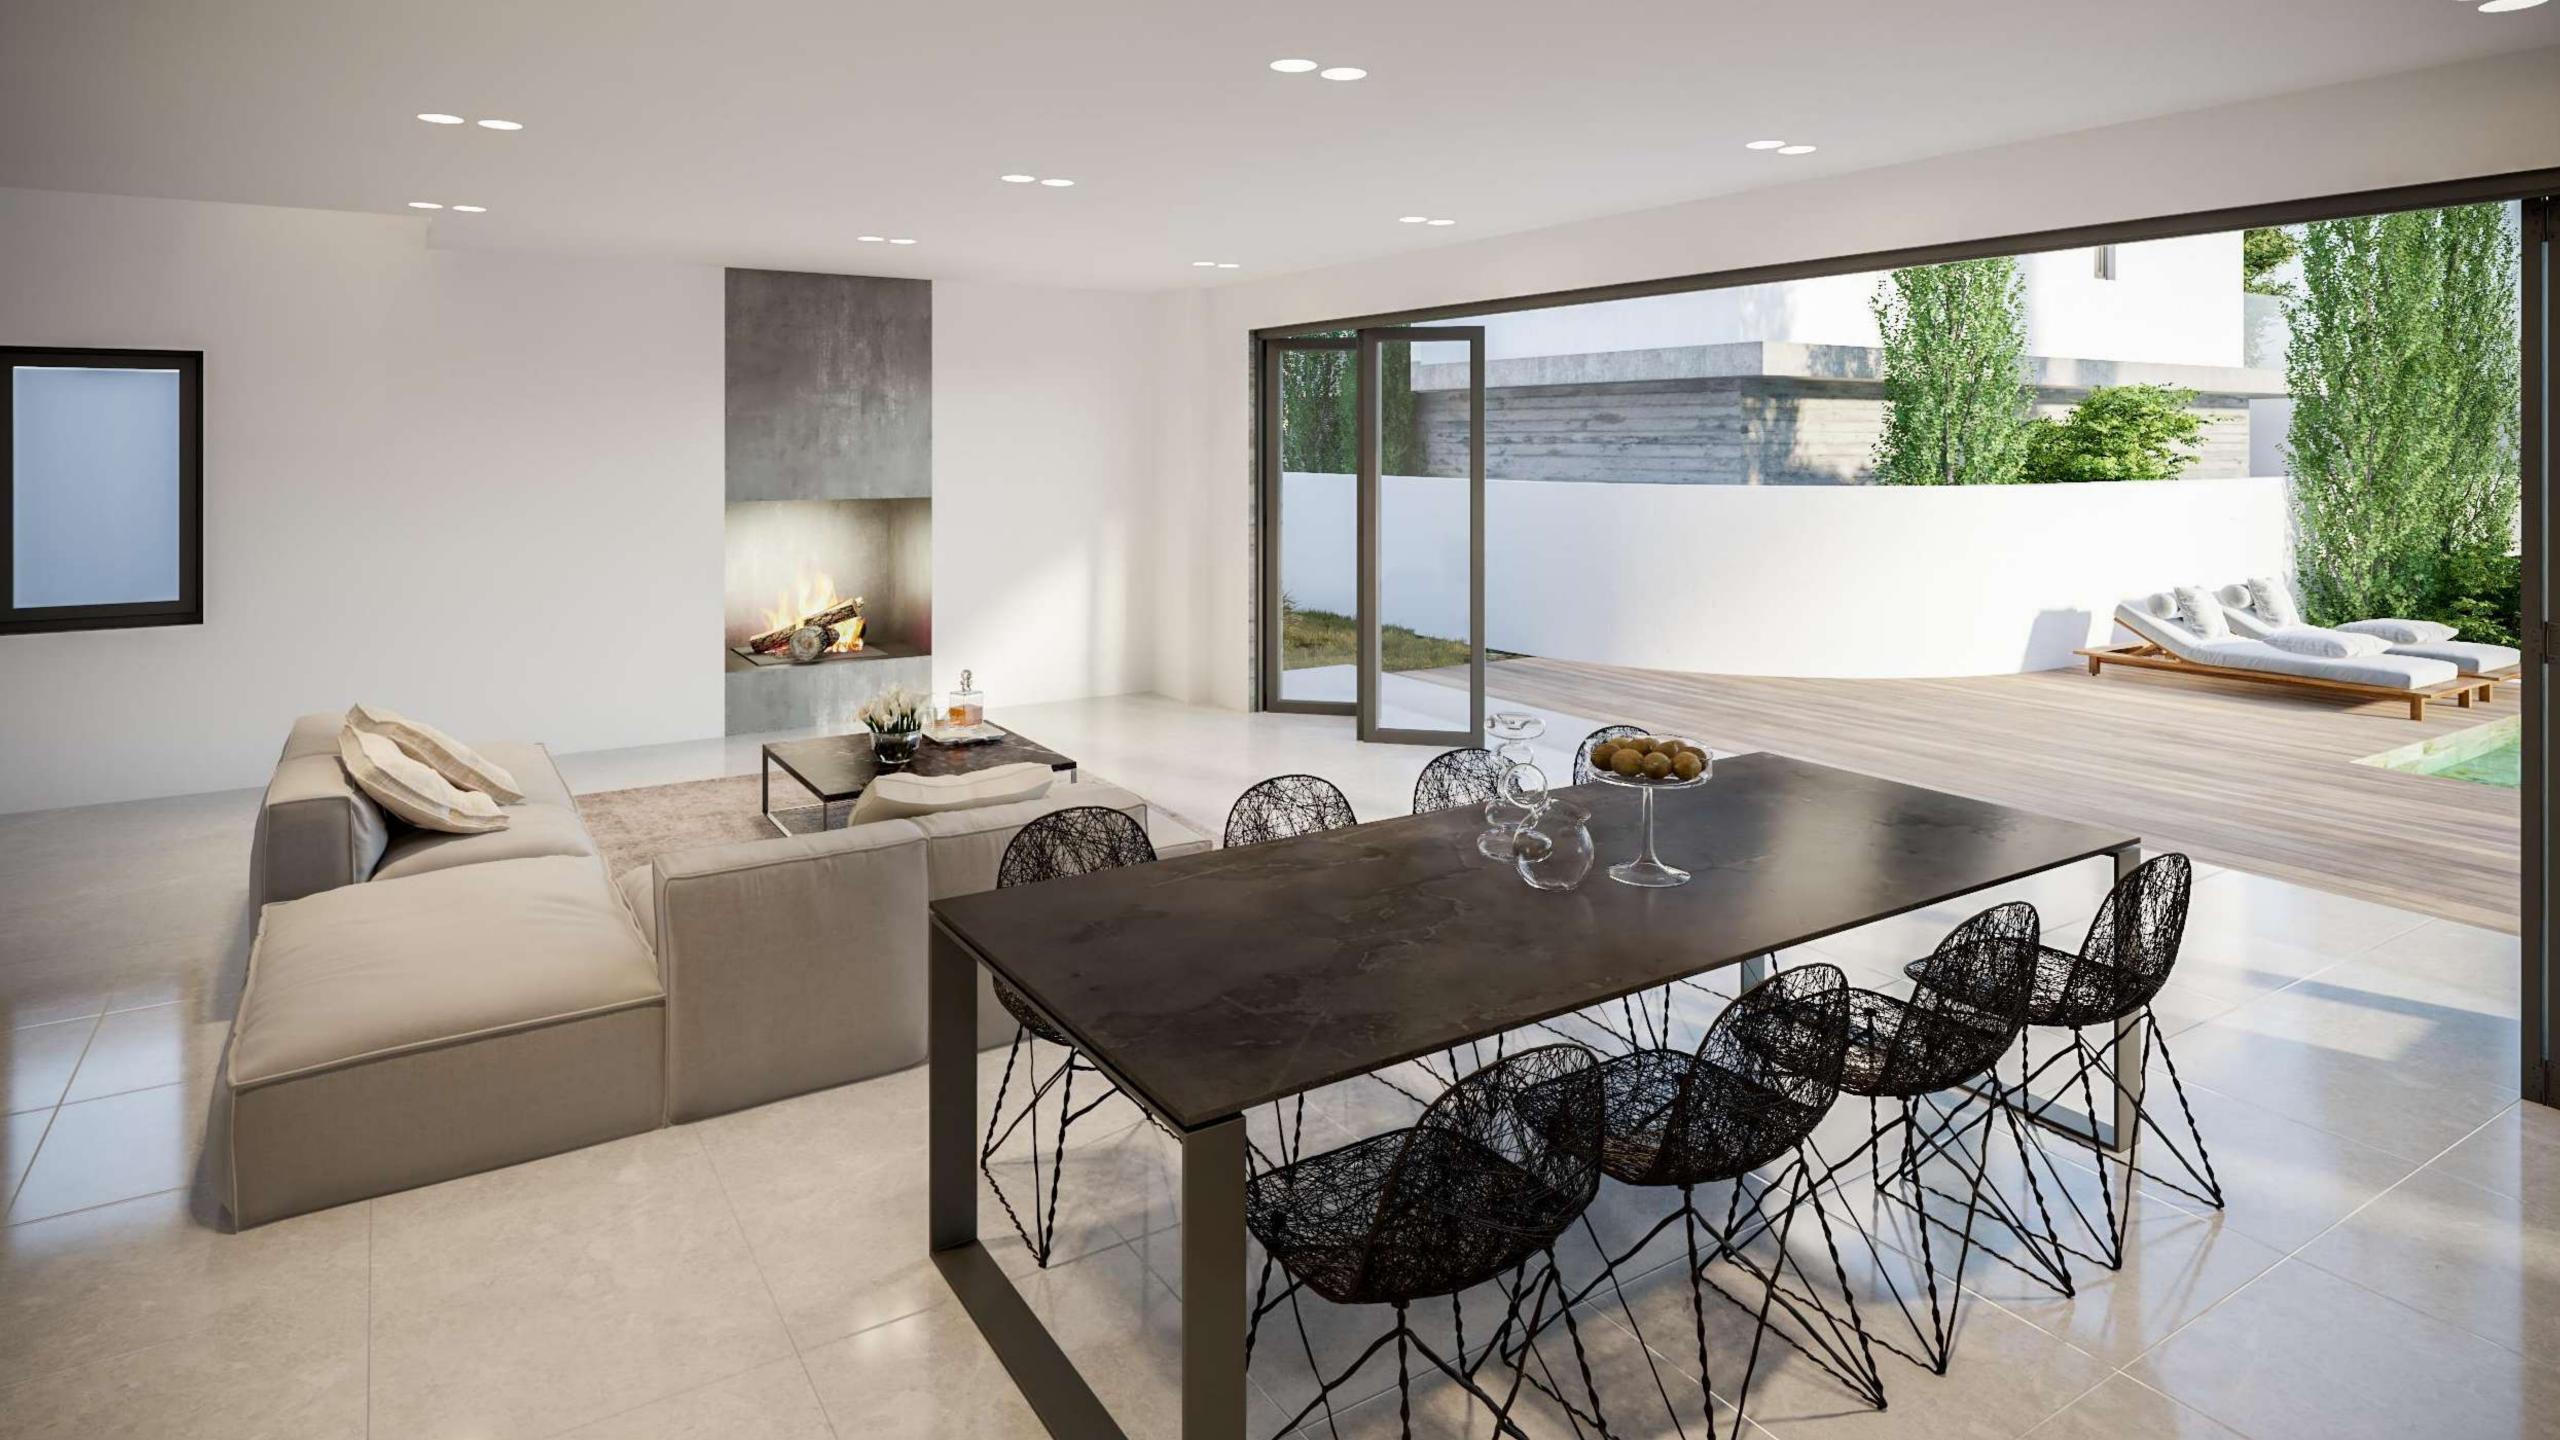

### Design

Contemporary architectural design with optimal natural light and luxurious materials borne out of the earth.

Aria Villas are set around private pools with stunning views to the sea, city and mountains. They respond to the confident tastes of discerning clients.

Stone, warm iroko hardwood, luxurious marbles; every home at Aria draws upon natural materials that have been borne out of the earth.

| PLOTS            | Parking       |
|------------------|---------------|
| Residence        | Green Area    |
| Suites           | Garden        |
| Townhouses       | Sports Ground |
| Villas           | Decking       |
|                  | Paved Area    |
| Road<br>Sidewalk | Pathway       |
|                  | Stairs        |
|                  | Swimming pool |