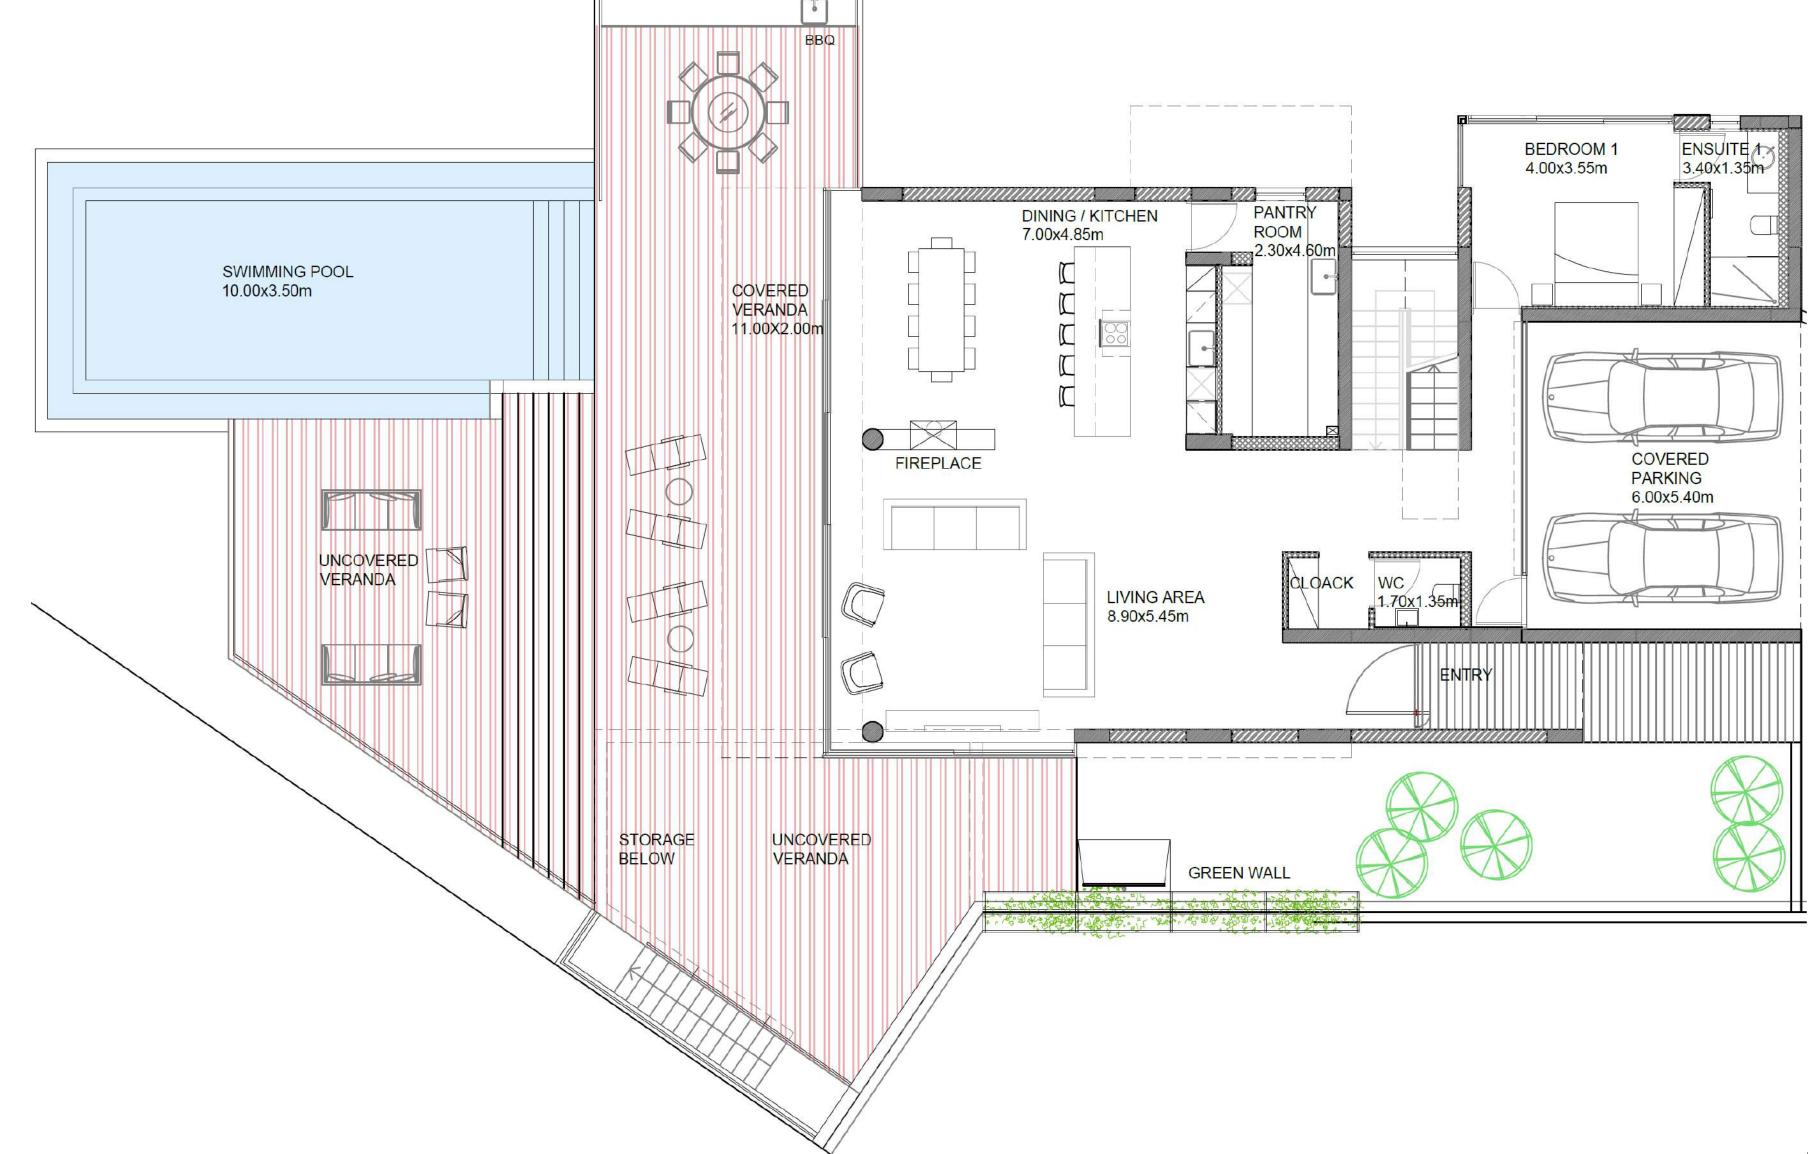

Villa 8

*3 bedrooms, total cov. area 237 m<sup>2</sup>* 

#### BASEMENT

#### **GROUND FLOOR**

#### **FIRST FLOOR**