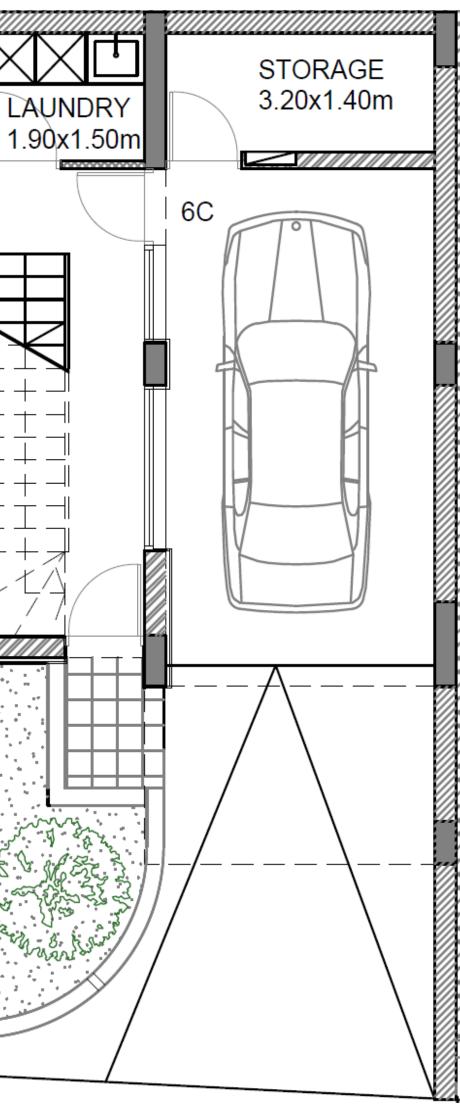

### APARTMENTS

*2 bedrooms, total cov. area from 100 – 111 m<sup>2</sup>* 

### **APARTMENTS**

*3 bedrooms, total cov. area from 198 – 200 m<sup>2</sup>* 

### PENTHOUSE

*3 bedrooms, total cov. area 242 m<sup>2</sup>* 

### PENTHOUSE

*4 bedrooms, total cov. area 320 m<sup>2</sup>* 