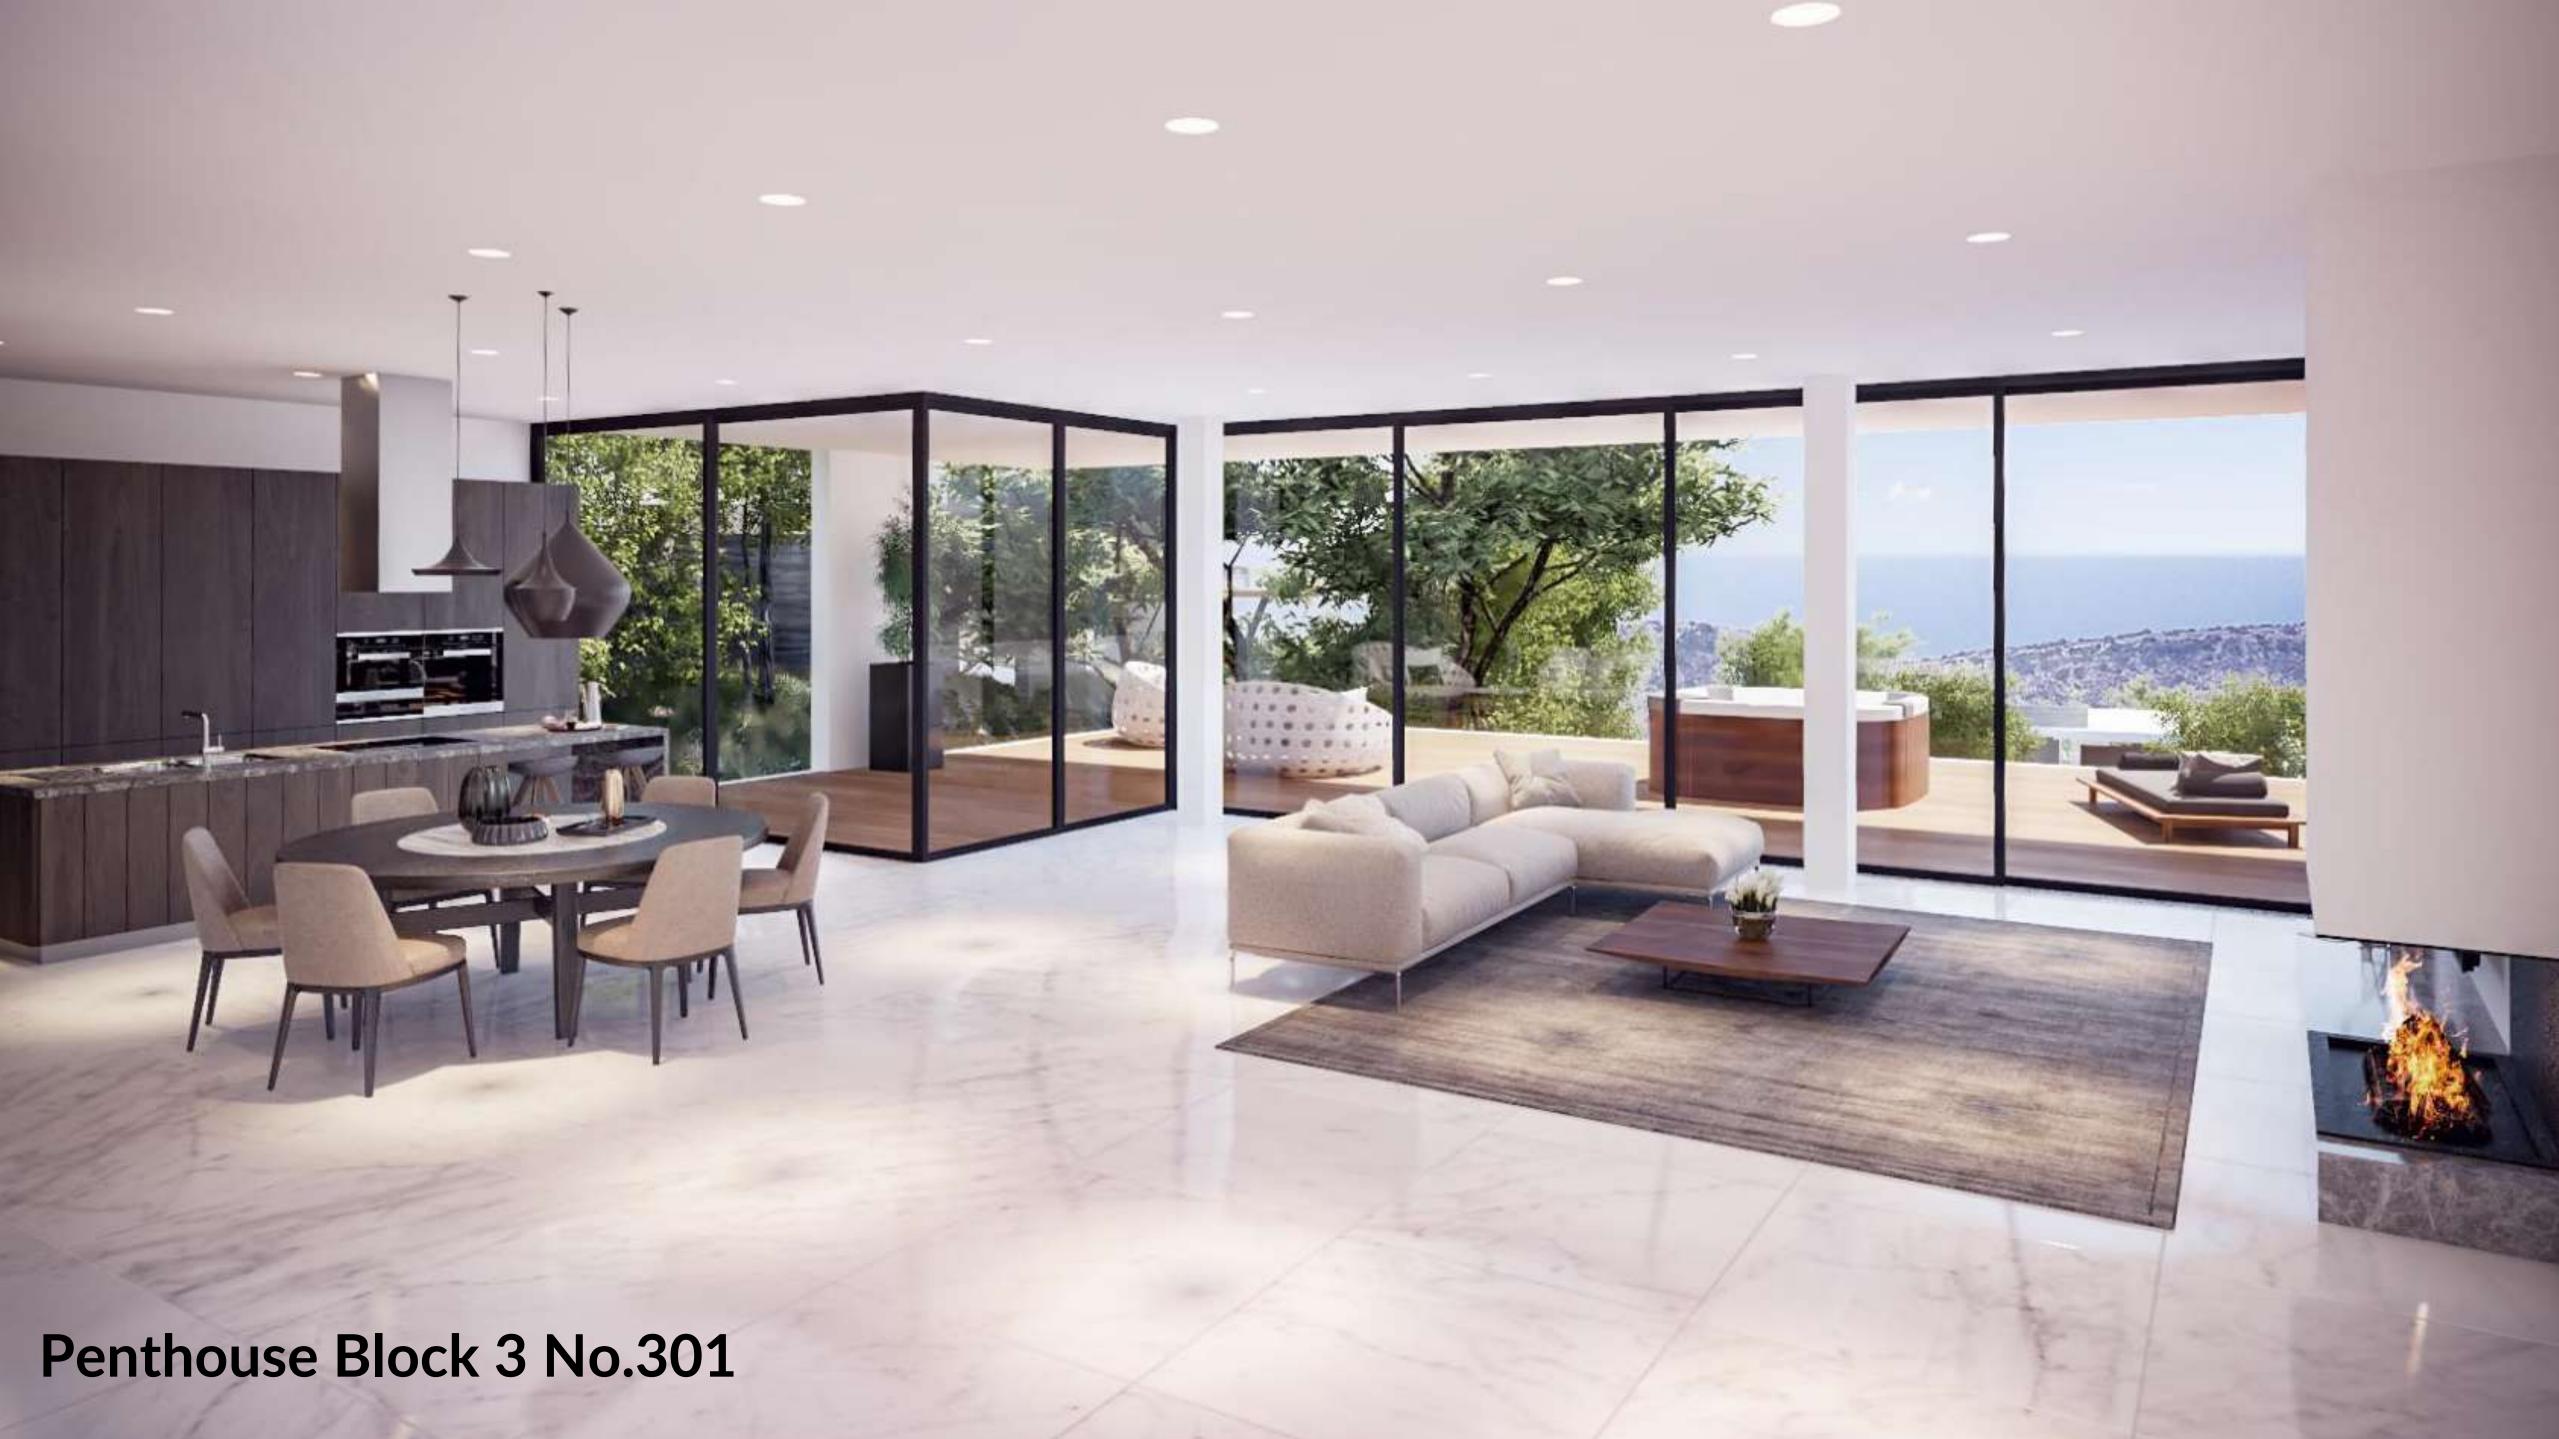

terraces. The clusters are separated with landscaped greens ensuring optimal circulation and maximising privacy.













### TOWNHOUSES

2 bedrooms, total cov. area from 105 – 112

 $m^2$ 





#### BASEMENT

### TOWNHOUSES



#### **GROUND FLOOR**

### TOWNHOUSES



#### **FIRST FLOOR**



The Suites at Aria are a collection of contemporary homes set amid beautiful countryside. The architect has designed the homes to blend with their natural surroundings and maximize the vistas from living spaces. Their elevated position provides spectacular city and coastal views. The stylish properties enjoy a private residents swimming pool and beautifully landscaped grounds. Residents will also enjoy the green areas and park facilities including a basketball court of the development.

Block 3





# Penthouse Block 3 No.301





Penthouse Block 3 No.301







## Penthouse Block 4 No.301



Penthouse Block 4 No.301





Penthouse Block 4 No.301



### APARTMENTS

*2 bedrooms, total cov. area from 100 – 111 m<sup>2</sup>* 



### **APARTMENTS**

*3 bedrooms, total cov. area from 198 – 200 m<sup>2</sup>* 





### PENTHOUSE

*3 bedrooms, total cov. area 242 m<sup>2</sup>* 



### PENTHOUSE

*4 bedrooms, total cov. area 320 m<sup>2</sup>* 





### Views from Villas 1 & 2

A INT

ALM IN MILE



## Villas 1 & 2









# Villa 1

T





#### **GROUND FLOOR**





#### **FIRST FLOOR**









## VILLA2

*4 bedrooms, total cov. area 355 m<sup>2</sup>* 







**GROUND FLOOR** 





#### **FIRST FLOOR**





The second S. STREET STREET HERE WE STREET ST. THE Constant of the second se V