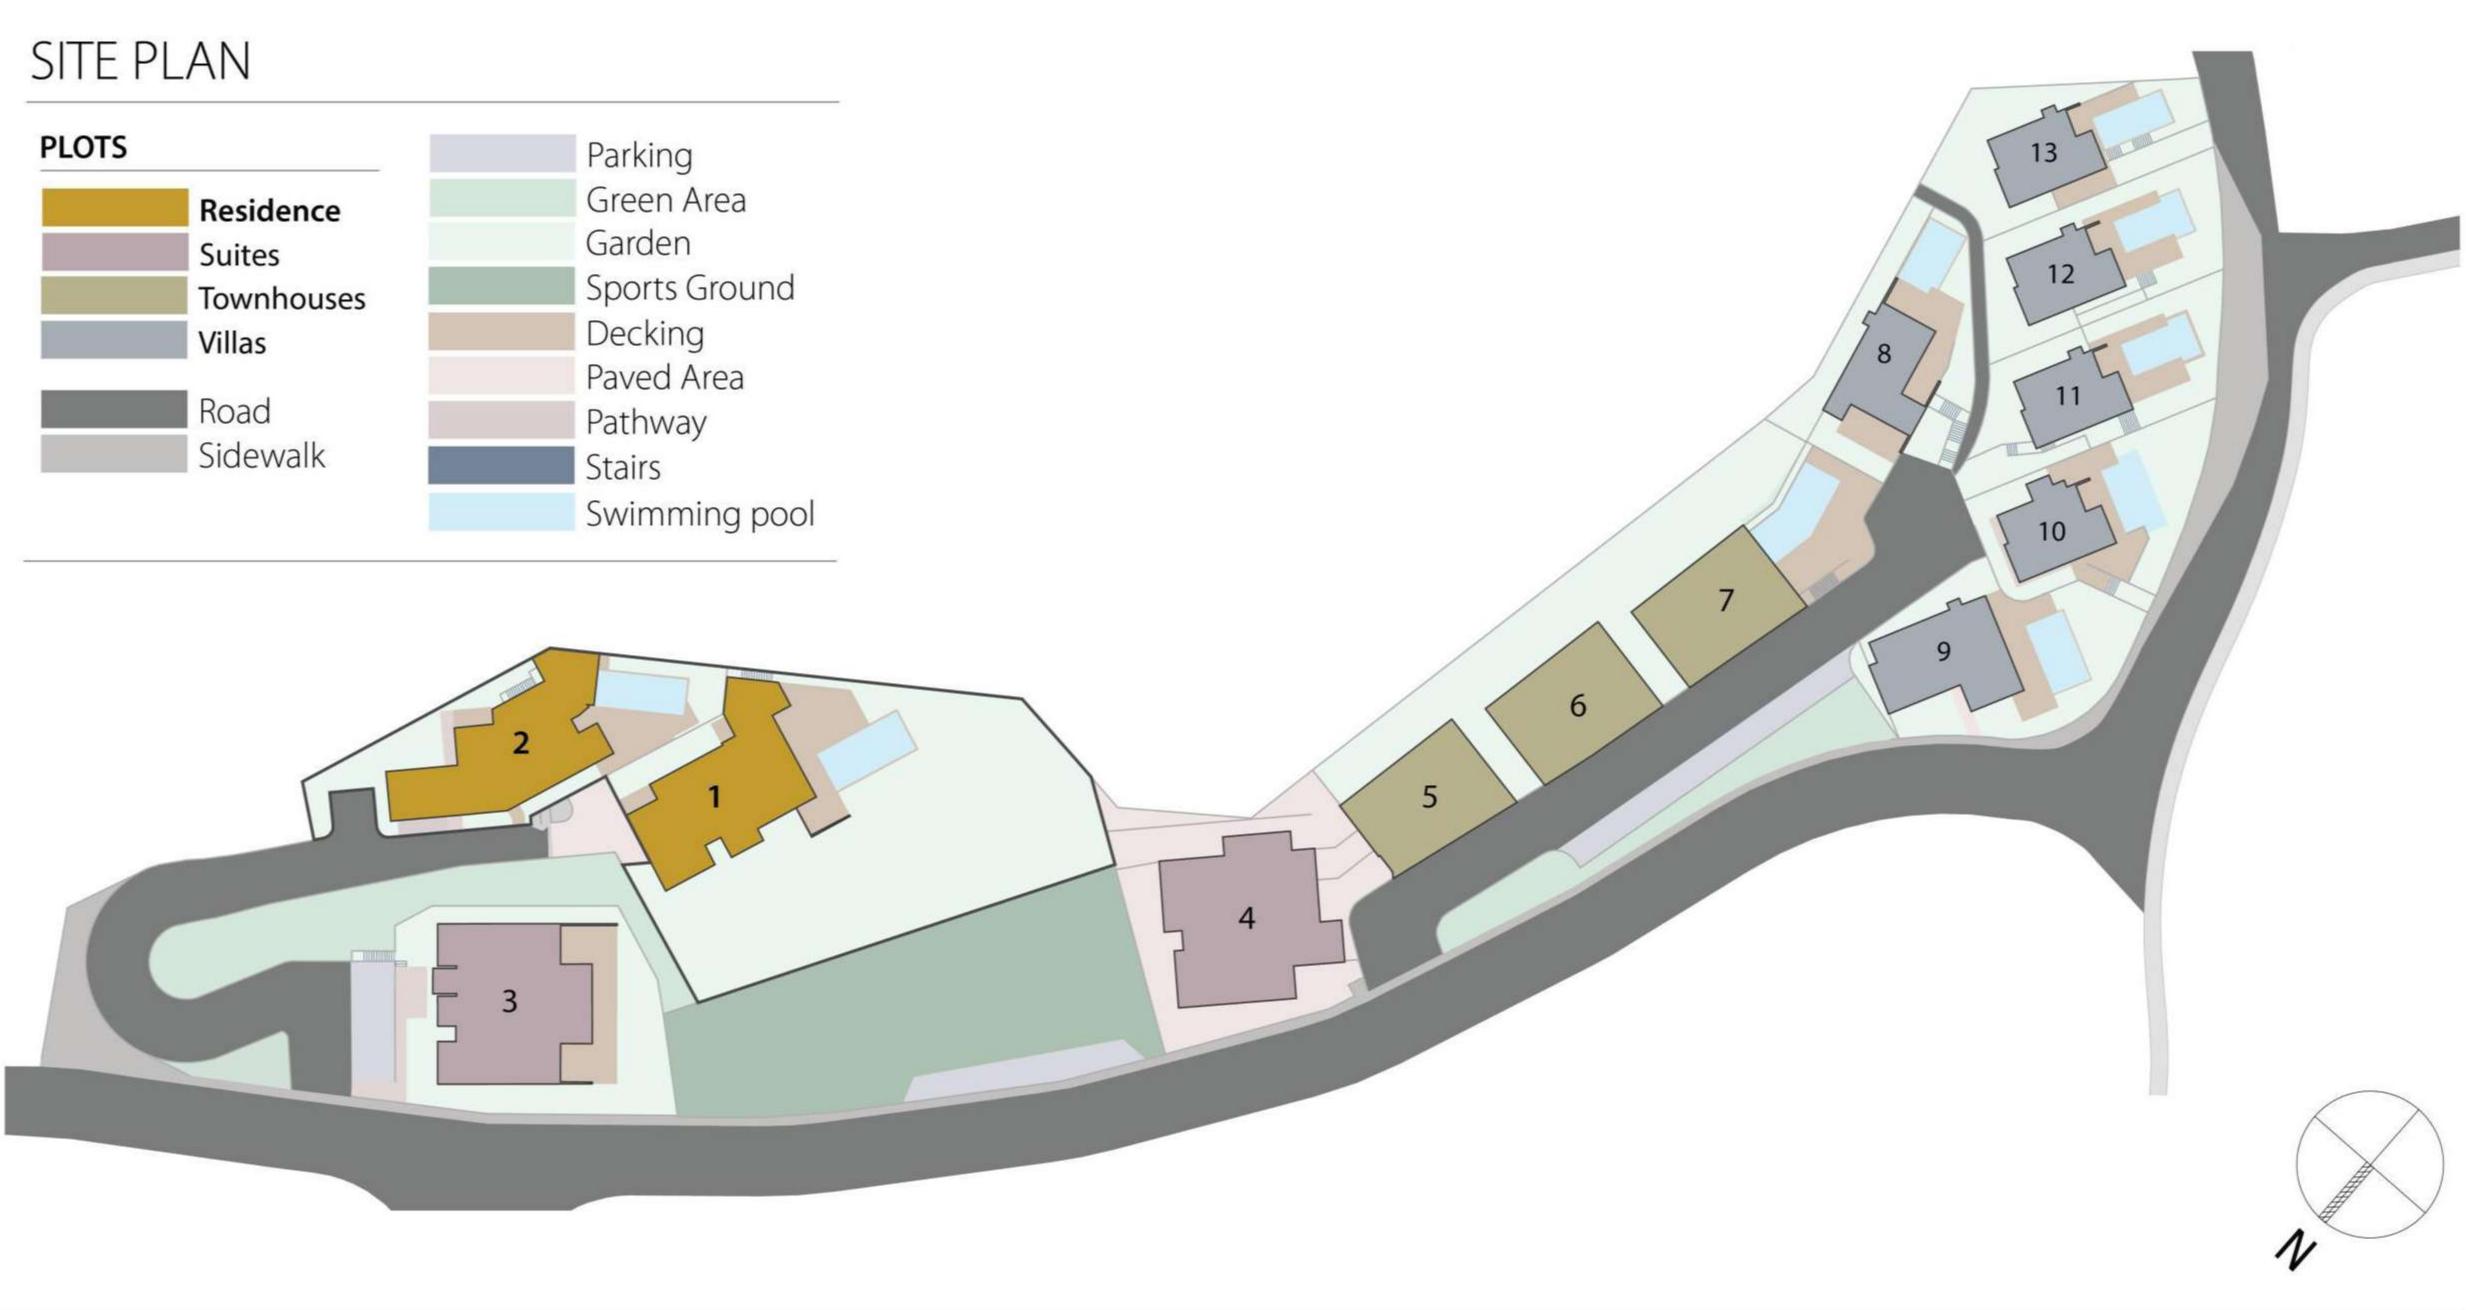

# ARIARESIDENCES

Aria Residences enjoys a privileged location in one of the most desirable residential suburbs of Limassol, with spectacular views of the Limassol coastline and marina and just moments away from Limassol's finest five-star hotels. A collection of 6 luxury villas, 9 townhouses, 12 suites and 2 residences, Aria offers contemporary living just minutes away from the city.

Stone, warm iroko hardwood, luxurious marbles; every home at Aria draws upon natural materials that have been borne out of the earth.

| PLOTS            | Parking       |
|------------------|---------------|
| Residence        | Green Area    |
| Suites           | Garden        |
| Townhouses       | Sports Ground |
| Villas           | Decking       |
|                  | Paved Area    |
| Road<br>Sidewalk | Pathway       |
|                  | Stairs        |
|                  | Swimming pool |