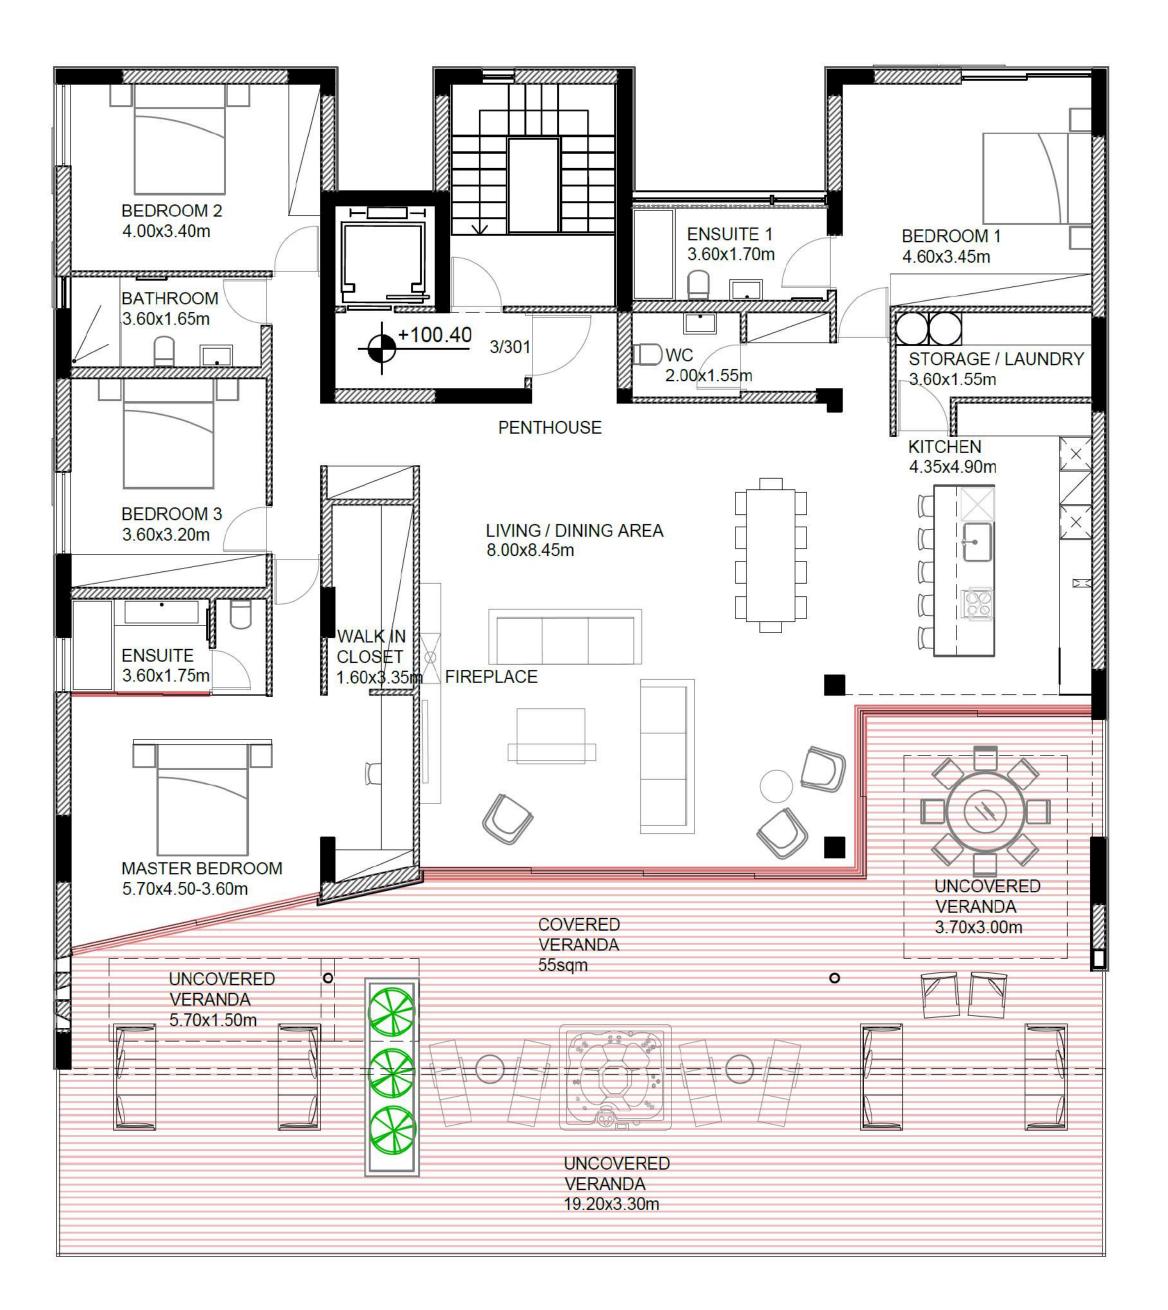

### PENTHOUSE

*3 bedrooms, total cov. area 242 m<sup>2</sup>* 

### PENTHOUSE

*4 bedrooms, total cov. area 320 m<sup>2</sup>* 