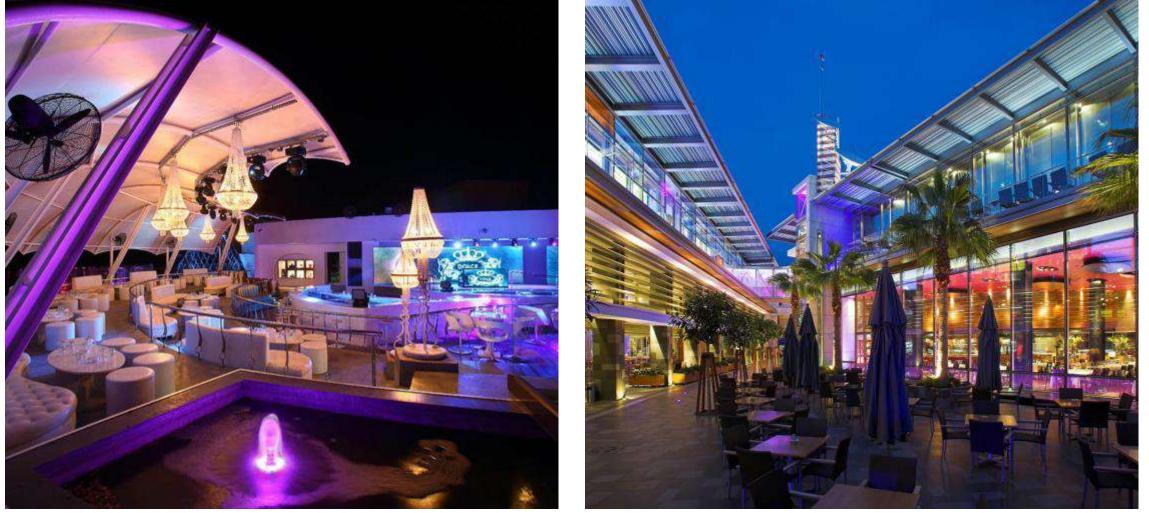

# Vibrant Limassol

The city offers an active, vibrant and varied choice of restaurants, stylish cafes, bars and chic lounges.

## An Adventure in Taste

Limassol's gastronomic scene comprises a delicious mix of fine and casual dining. It offers a great selection of cuisines as well as local traditional food.