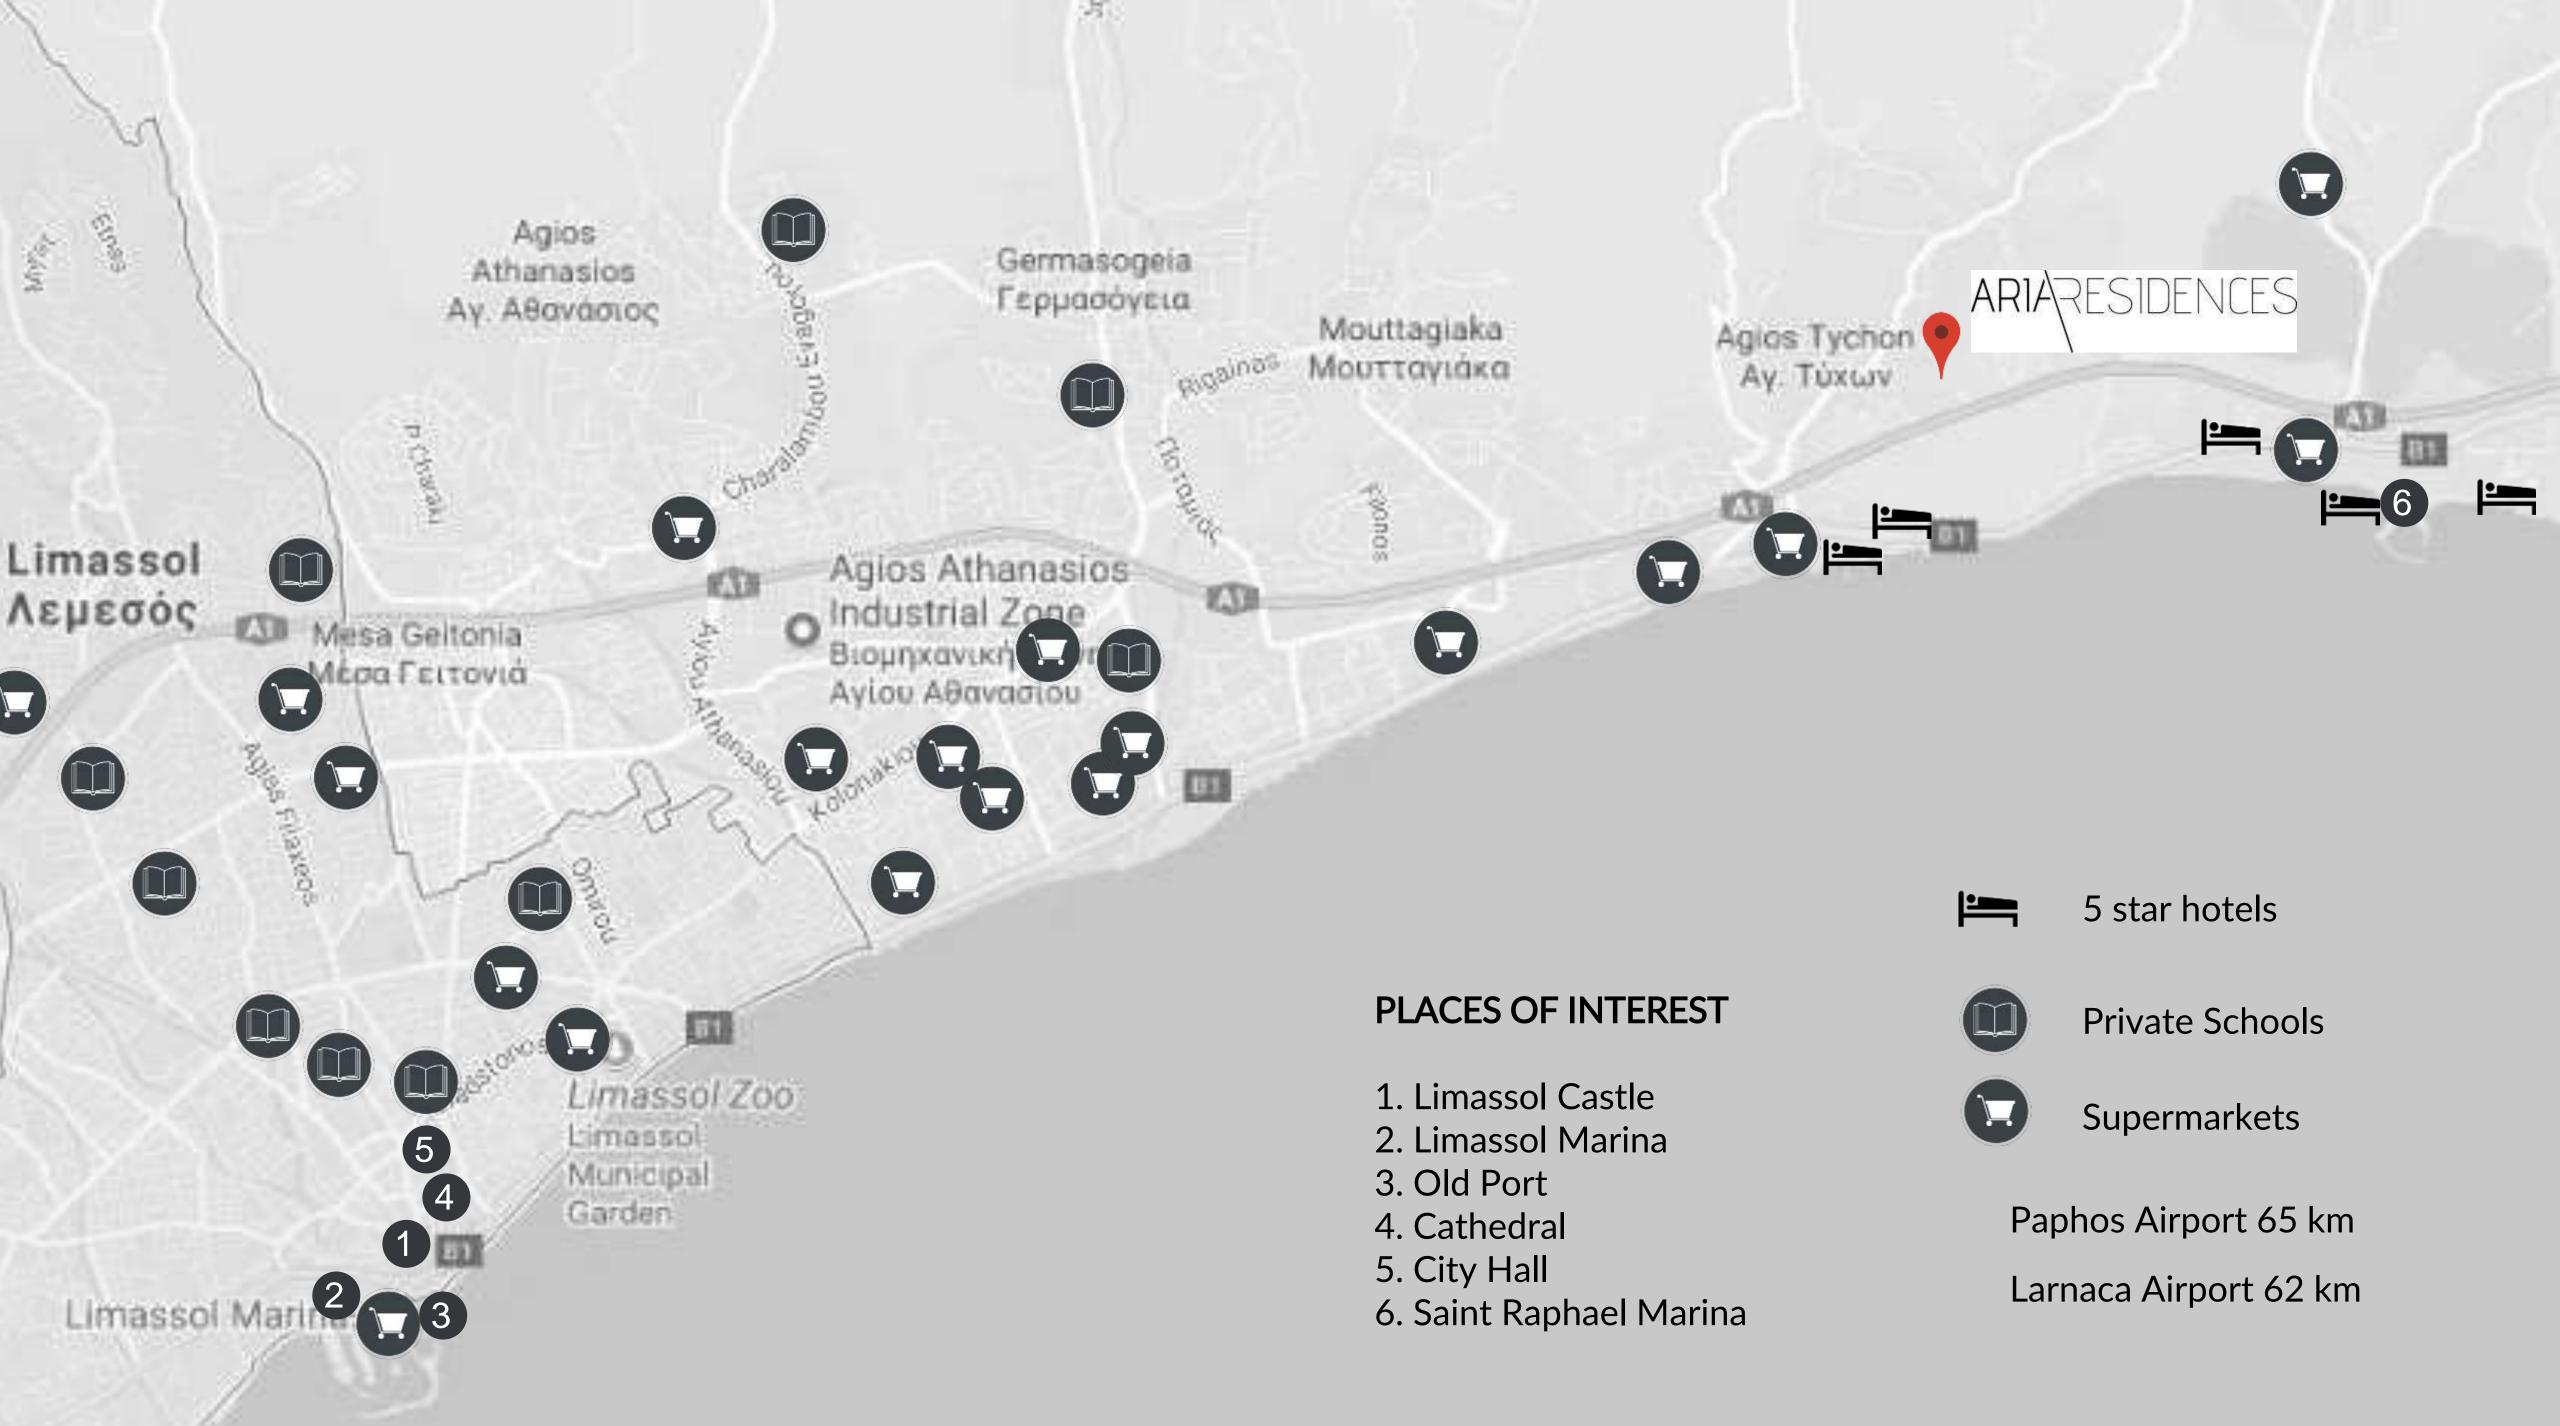

# ARIARESIDENCES

Aria Residences enjoys a privileged location in one of the most desirable residential suburbs of Limassol, with spectacular views of the Limassol coastline and marina and just moments away from Limassol's finest five-star hotels. A collection of 6 luxury villas, 9 townhouses, 12 suites and 2 residences, Aria offers contemporary living just minutes away from the city.

# **A Five Star Location**

#### Parklane Resort

AMENITIES NEAR ARIA RESIDENCES

Bakery 3.4 km

Pharmacy 1.6 km

Private Hospital 9.9km

Supermarket 2km

Petrol Station 2 km

Athlesis Sporting Centre 450m

#### MARINA

Just 3.7km away Saint Raphael Marina offers 237 berth marina with all amenities, accommodating boats up to 30m.

#### Locatio n

Exclusive area in the hills of Ayios Tychonas,

moments away from the city and coastline.

Spectacular views of the Mediterranean sea, marina, city and the rural surroundings.