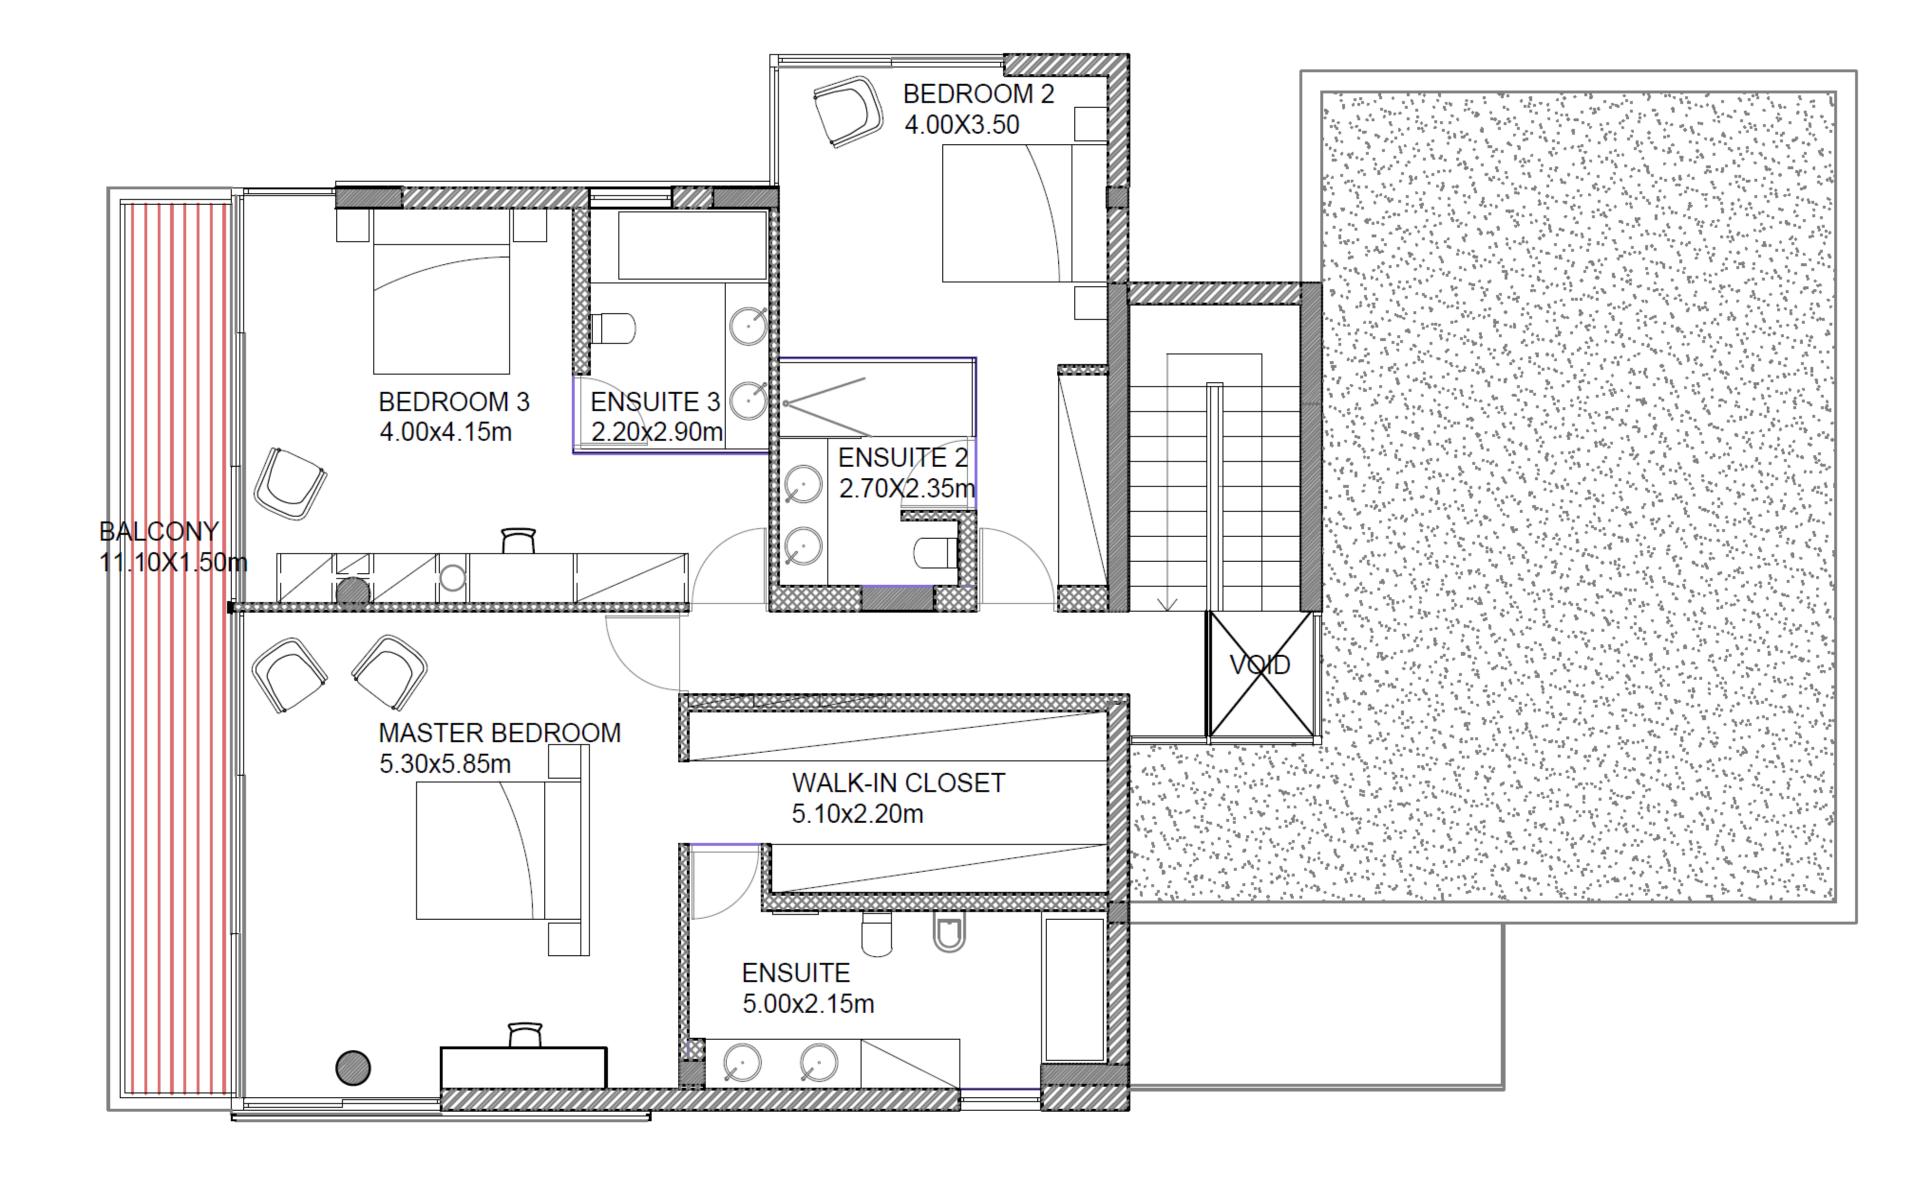

Villa 8

*3 bedrooms, total cov. area 237 m<sup>2</sup>* 

#### BASEMENT

#### **GROUND FLOOR**

#### **FIRST FLOOR**