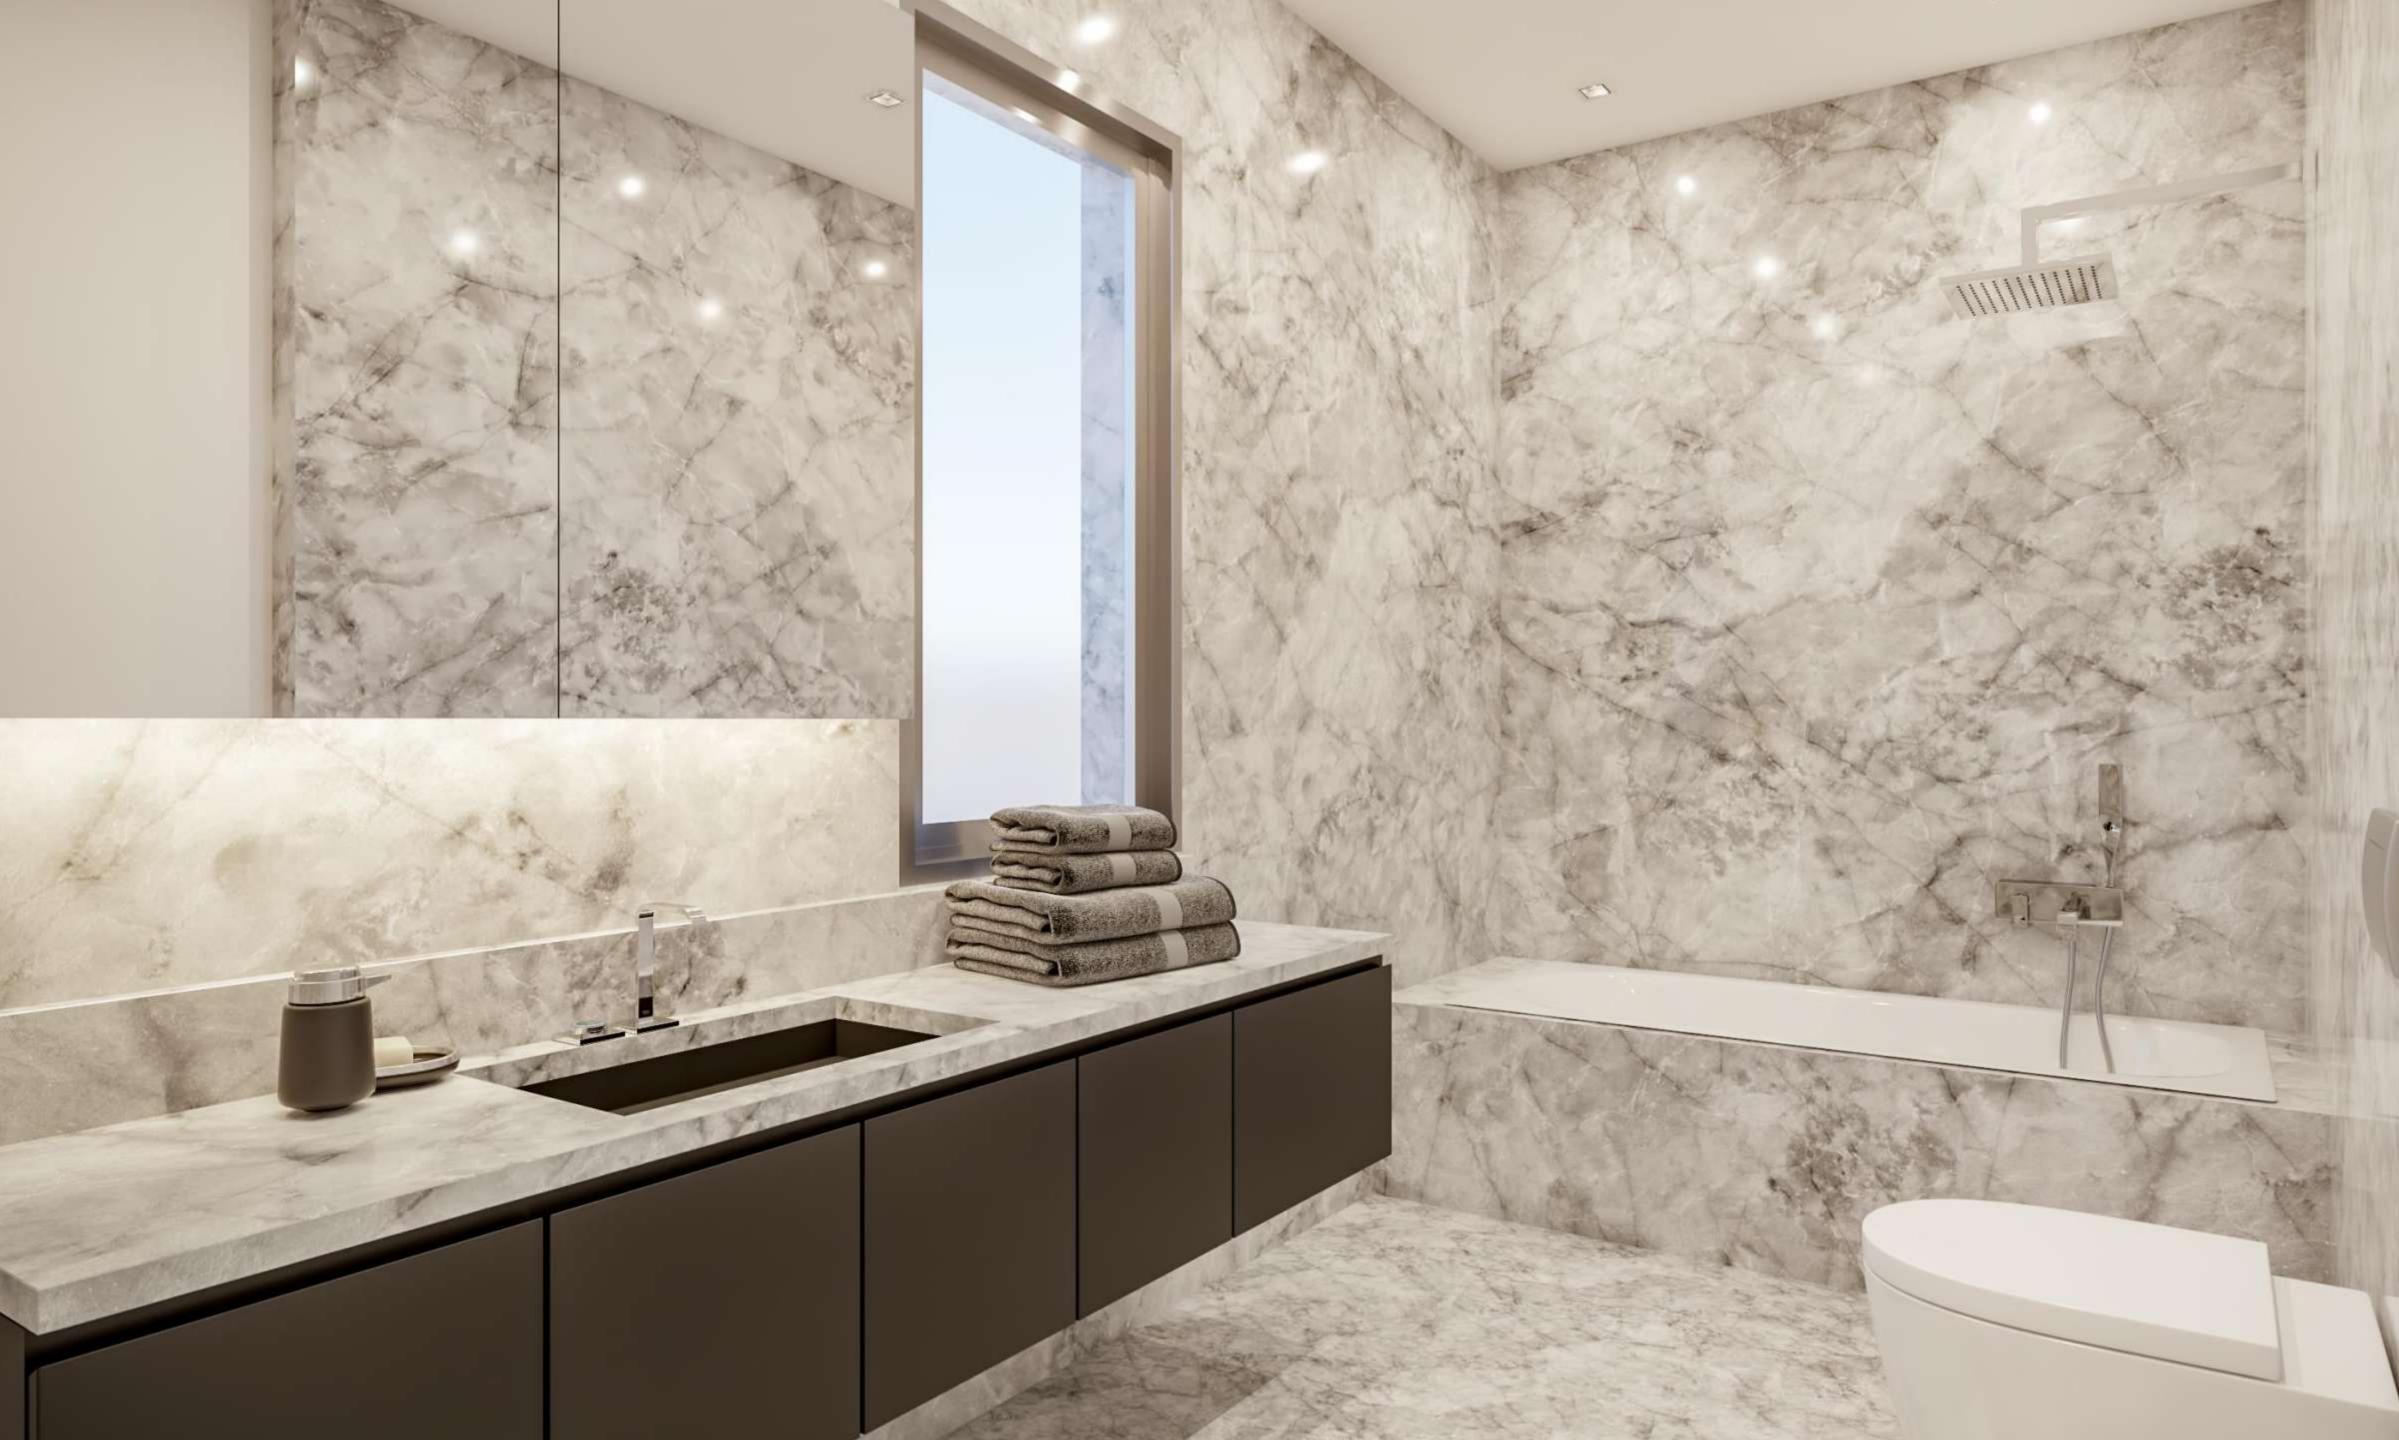

### Design

Contemporary architectural design with optimal natural light and luxurious materials borne out of the earth.

Aria Villas are set around private pools with stunning views to the sea, city and mountains. They respond to the confident tastes of discerning clients.

Stone, warm iroko hardwood, luxurious marbles; every home at Aria draws upon natural materials that have been borne out of the earth.

| PLOTS            | Parking       |
|------------------|---------------|
| Residence        | Green Area    |
| Suites           | Garden        |
| Townhouses       | Sports Ground |
| Villas           | Decking       |
|                  | Paved Area    |
| Road<br>Sidewalk | Pathway       |
|                  | Stairs        |
|                  | Swimming pool |