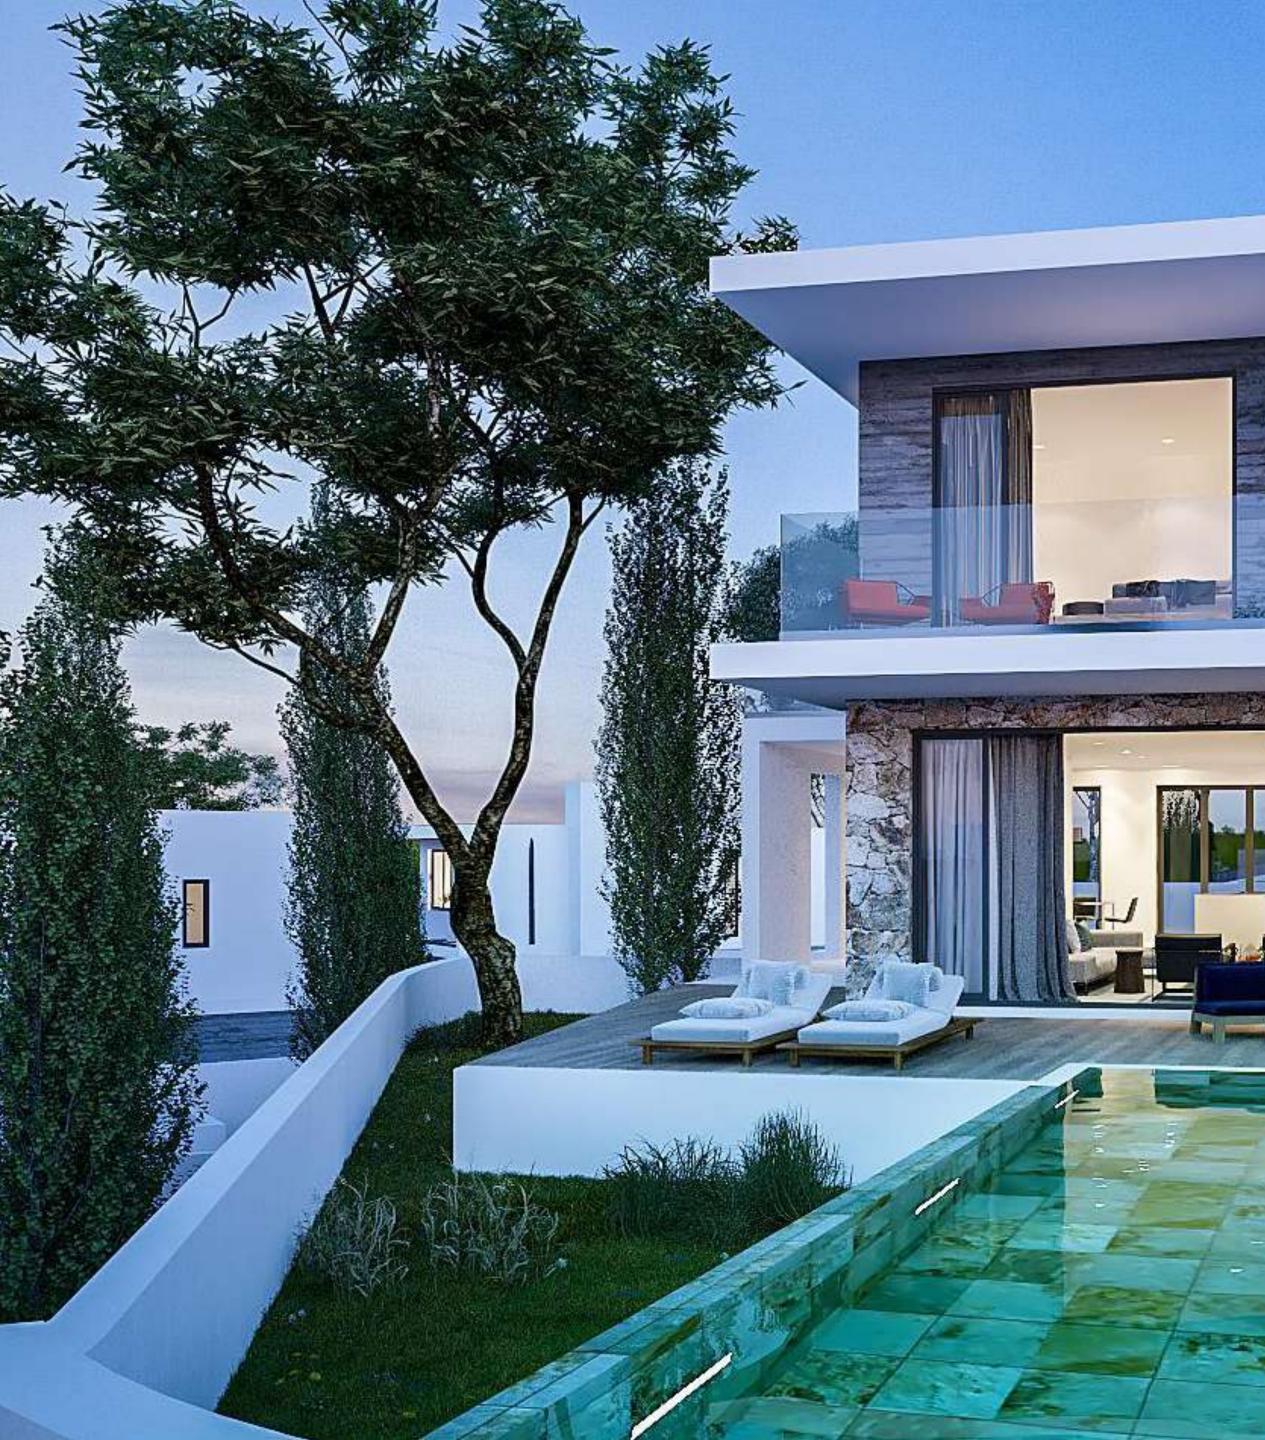

### Design

Contemporary architectural design with optimal natural light and luxurious materials borne out of the earth.

Aria Villas are set around private pools with stunning views to the sea, city and mountains. They respond to the confident tastes of discerning clients.

Stone, warm iroko hardwood, luxurious marbles; every home at Aria draws upon natural materials that have been borne out of the earth.

| PLOTS            | Parking       |
|------------------|---------------|
| Residence        | Green Area    |
| Suites           | Garden        |
| Townhouses       | Sports Ground |
| Villas           | Decking       |
|                  | Paved Area    |
| Road<br>Sidewalk | Pathway       |
|                  | Stairs        |
|                  | Swimming pool |