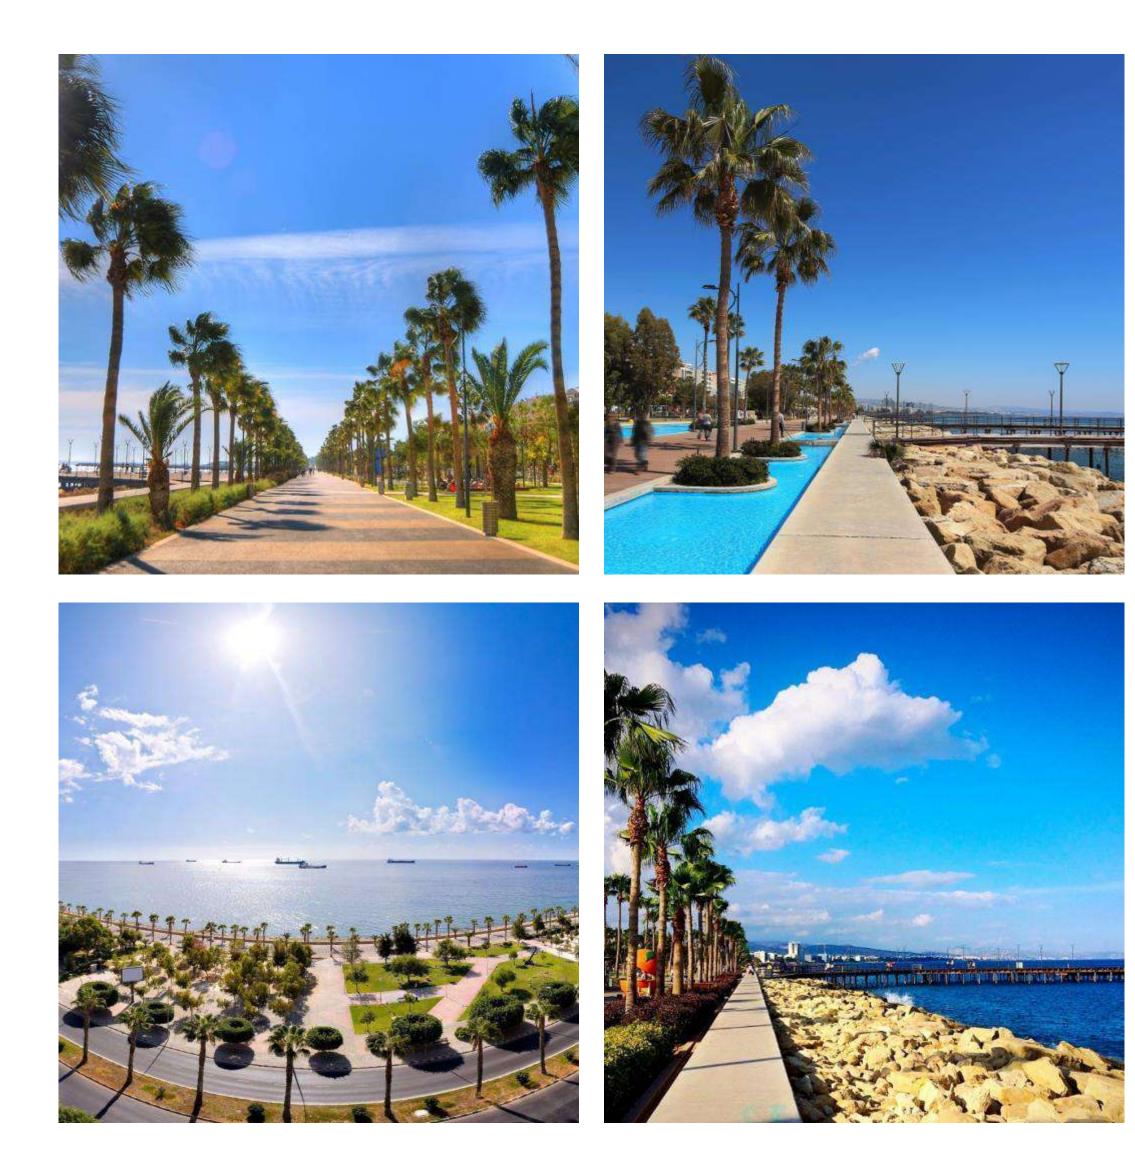

Limassol's enchanting promenade is situated on the prime seafront boulevard. It is the ideal place for walking, jogging, spending time on the beach or taking time for peaceful contemplation under the shade of a mature palm tree.