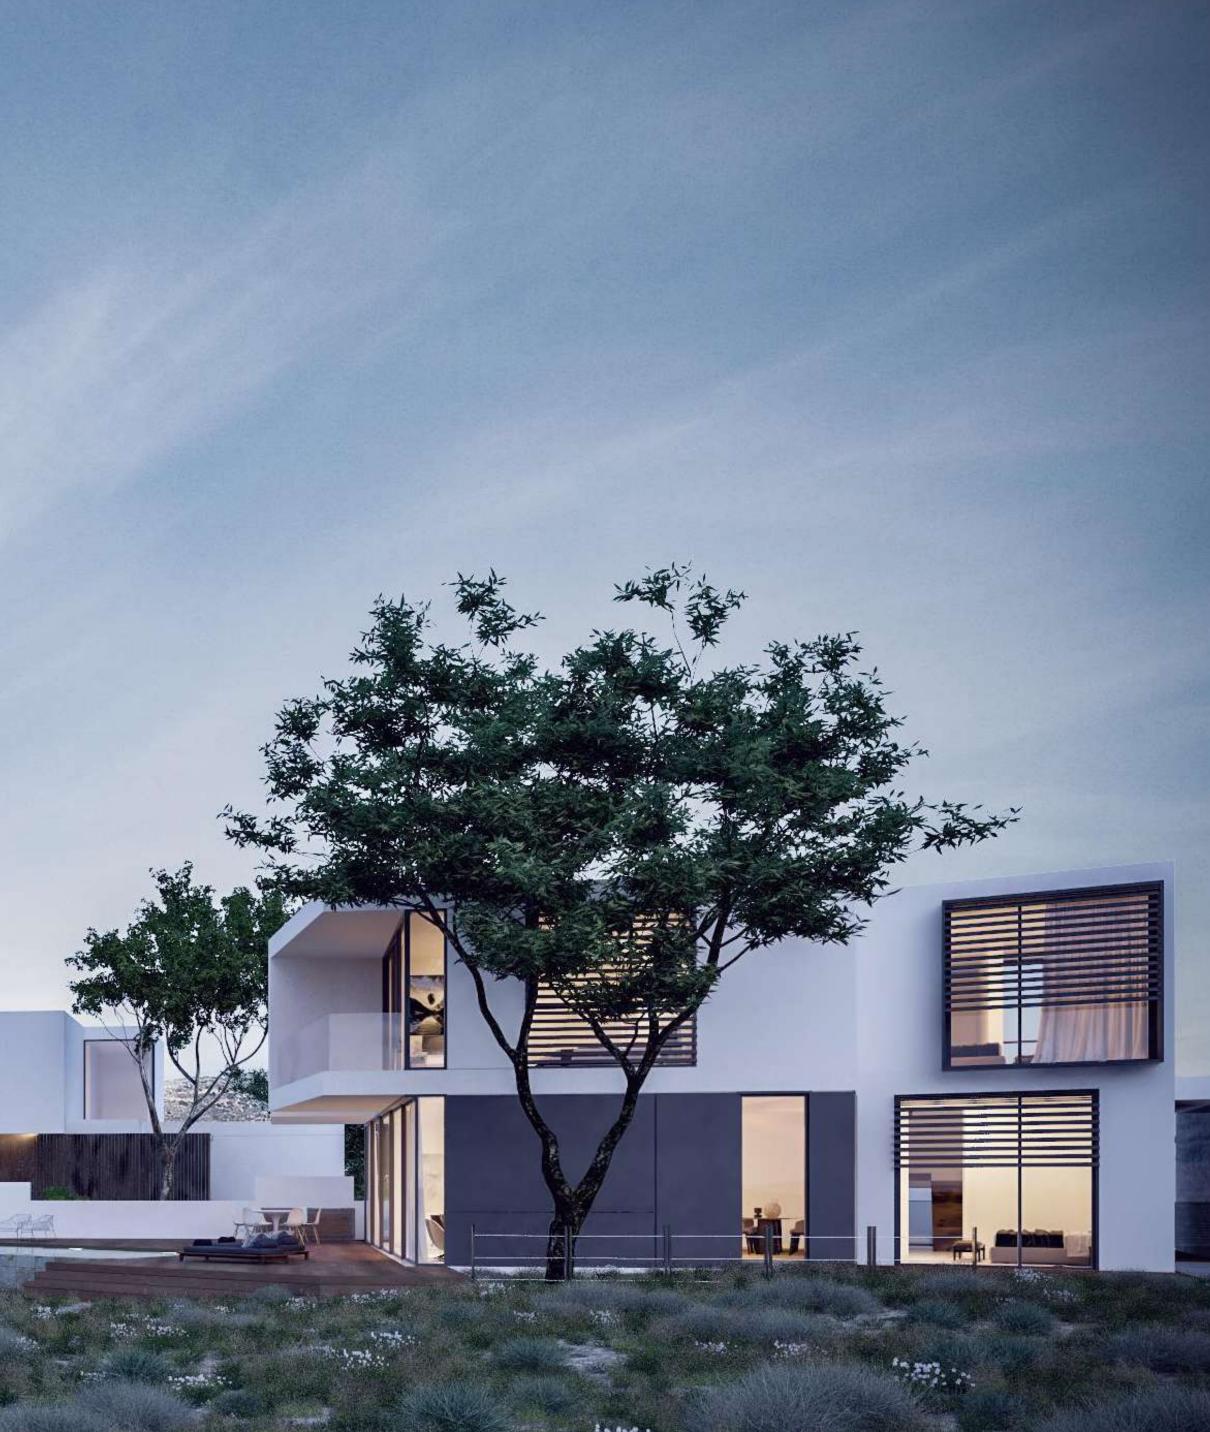

### Design

Contemporary architectural design with optimal natural light and luxurious materials borne out of the earth.

Aria Villas are set around private pools with stunning views to the sea, city and mountains. They respond to the confident tastes of discerning clients.

Stone, warm iroko hardwood, luxurious marbles; every home at Aria draws upon natural materials that have been borne out of the earth.

| PLOTS            | Parking       |
|------------------|---------------|
| Residence        | Green Area    |
| Suites           | Garden        |
| Townhouses       | Sports Ground |
| Villas           | Decking       |
|                  | Paved Area    |
| Road<br>Sidewalk | Pathway       |
|                  | Stairs        |
|                  | Swimming pool |