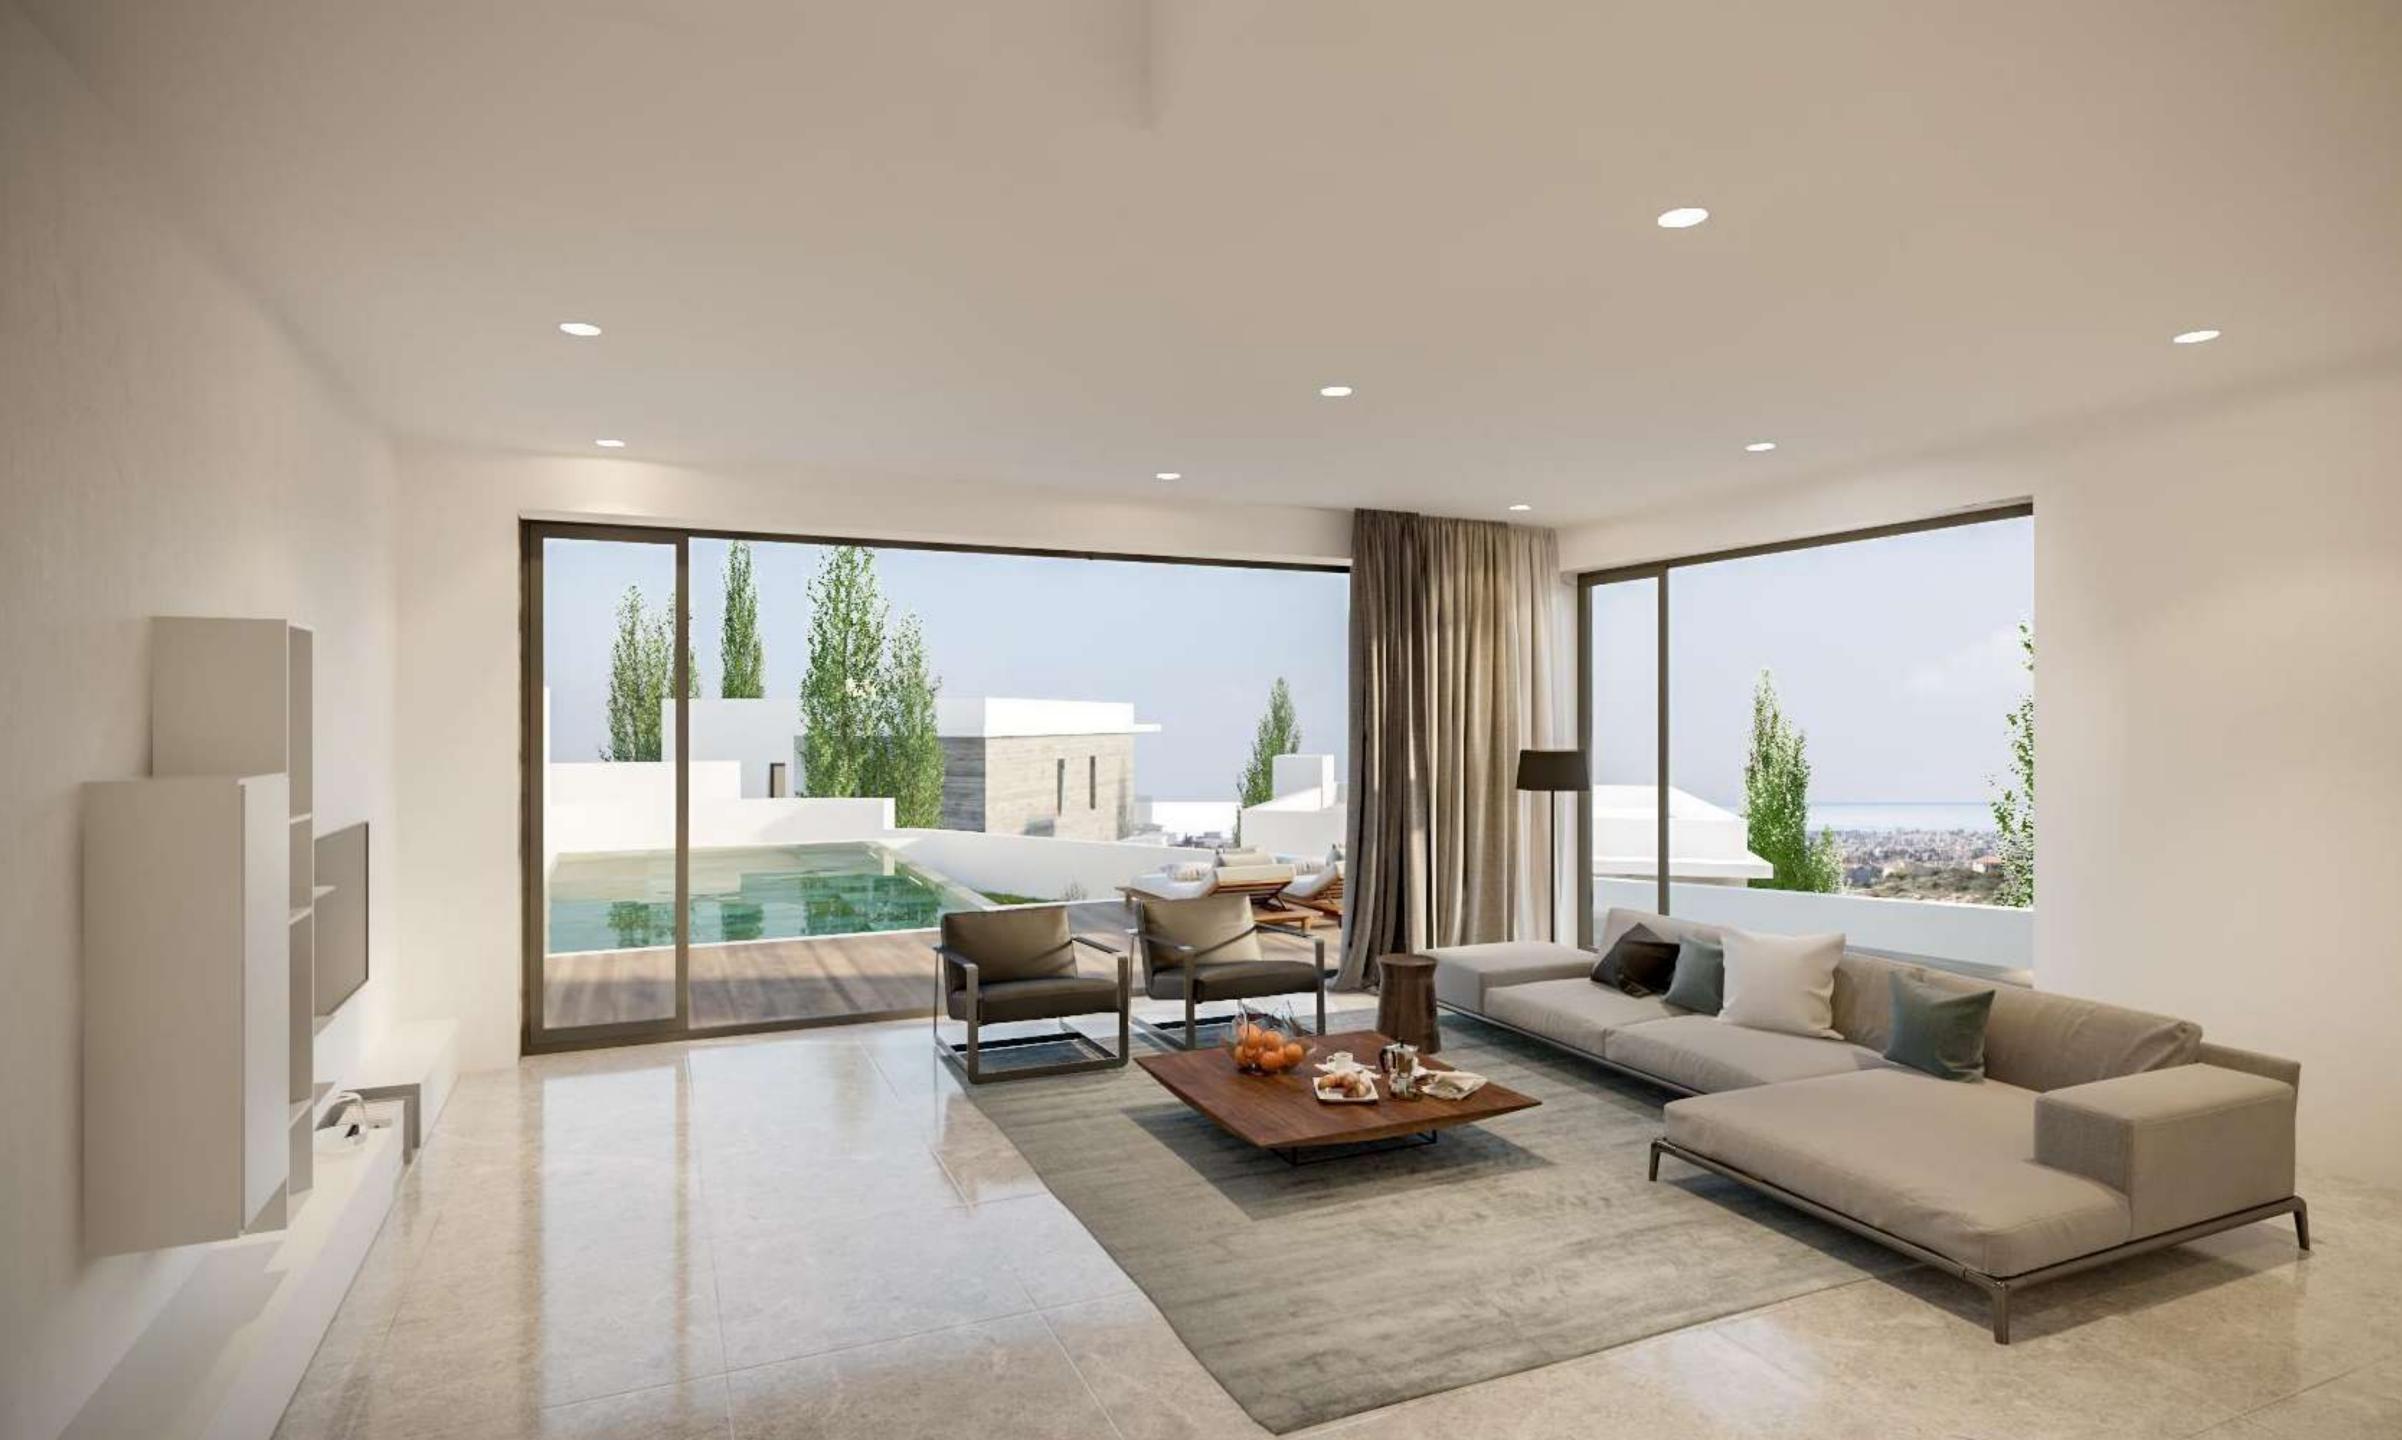

### Design

Contemporary architectural design with optimal natural light and luxurious materials borne out of the earth.

Aria Villas are set around private pools with stunning views to the sea, city and mountains. They respond to the confident tastes of discerning clients.

Stone, warm iroko hardwood, luxurious marbles; every home at Aria draws upon natural materials that have been borne out of the earth.

| PLOTS            | Parking       |
|------------------|---------------|
| Residence        | Green Area    |
| Suites           | Garden        |
| Townhouses       | Sports Ground |
| Villas           | Decking       |
|                  | Paved Area    |
| Road<br>Sidewalk | Pathway       |
|                  | Stairs        |
|                  | Swimming pool |