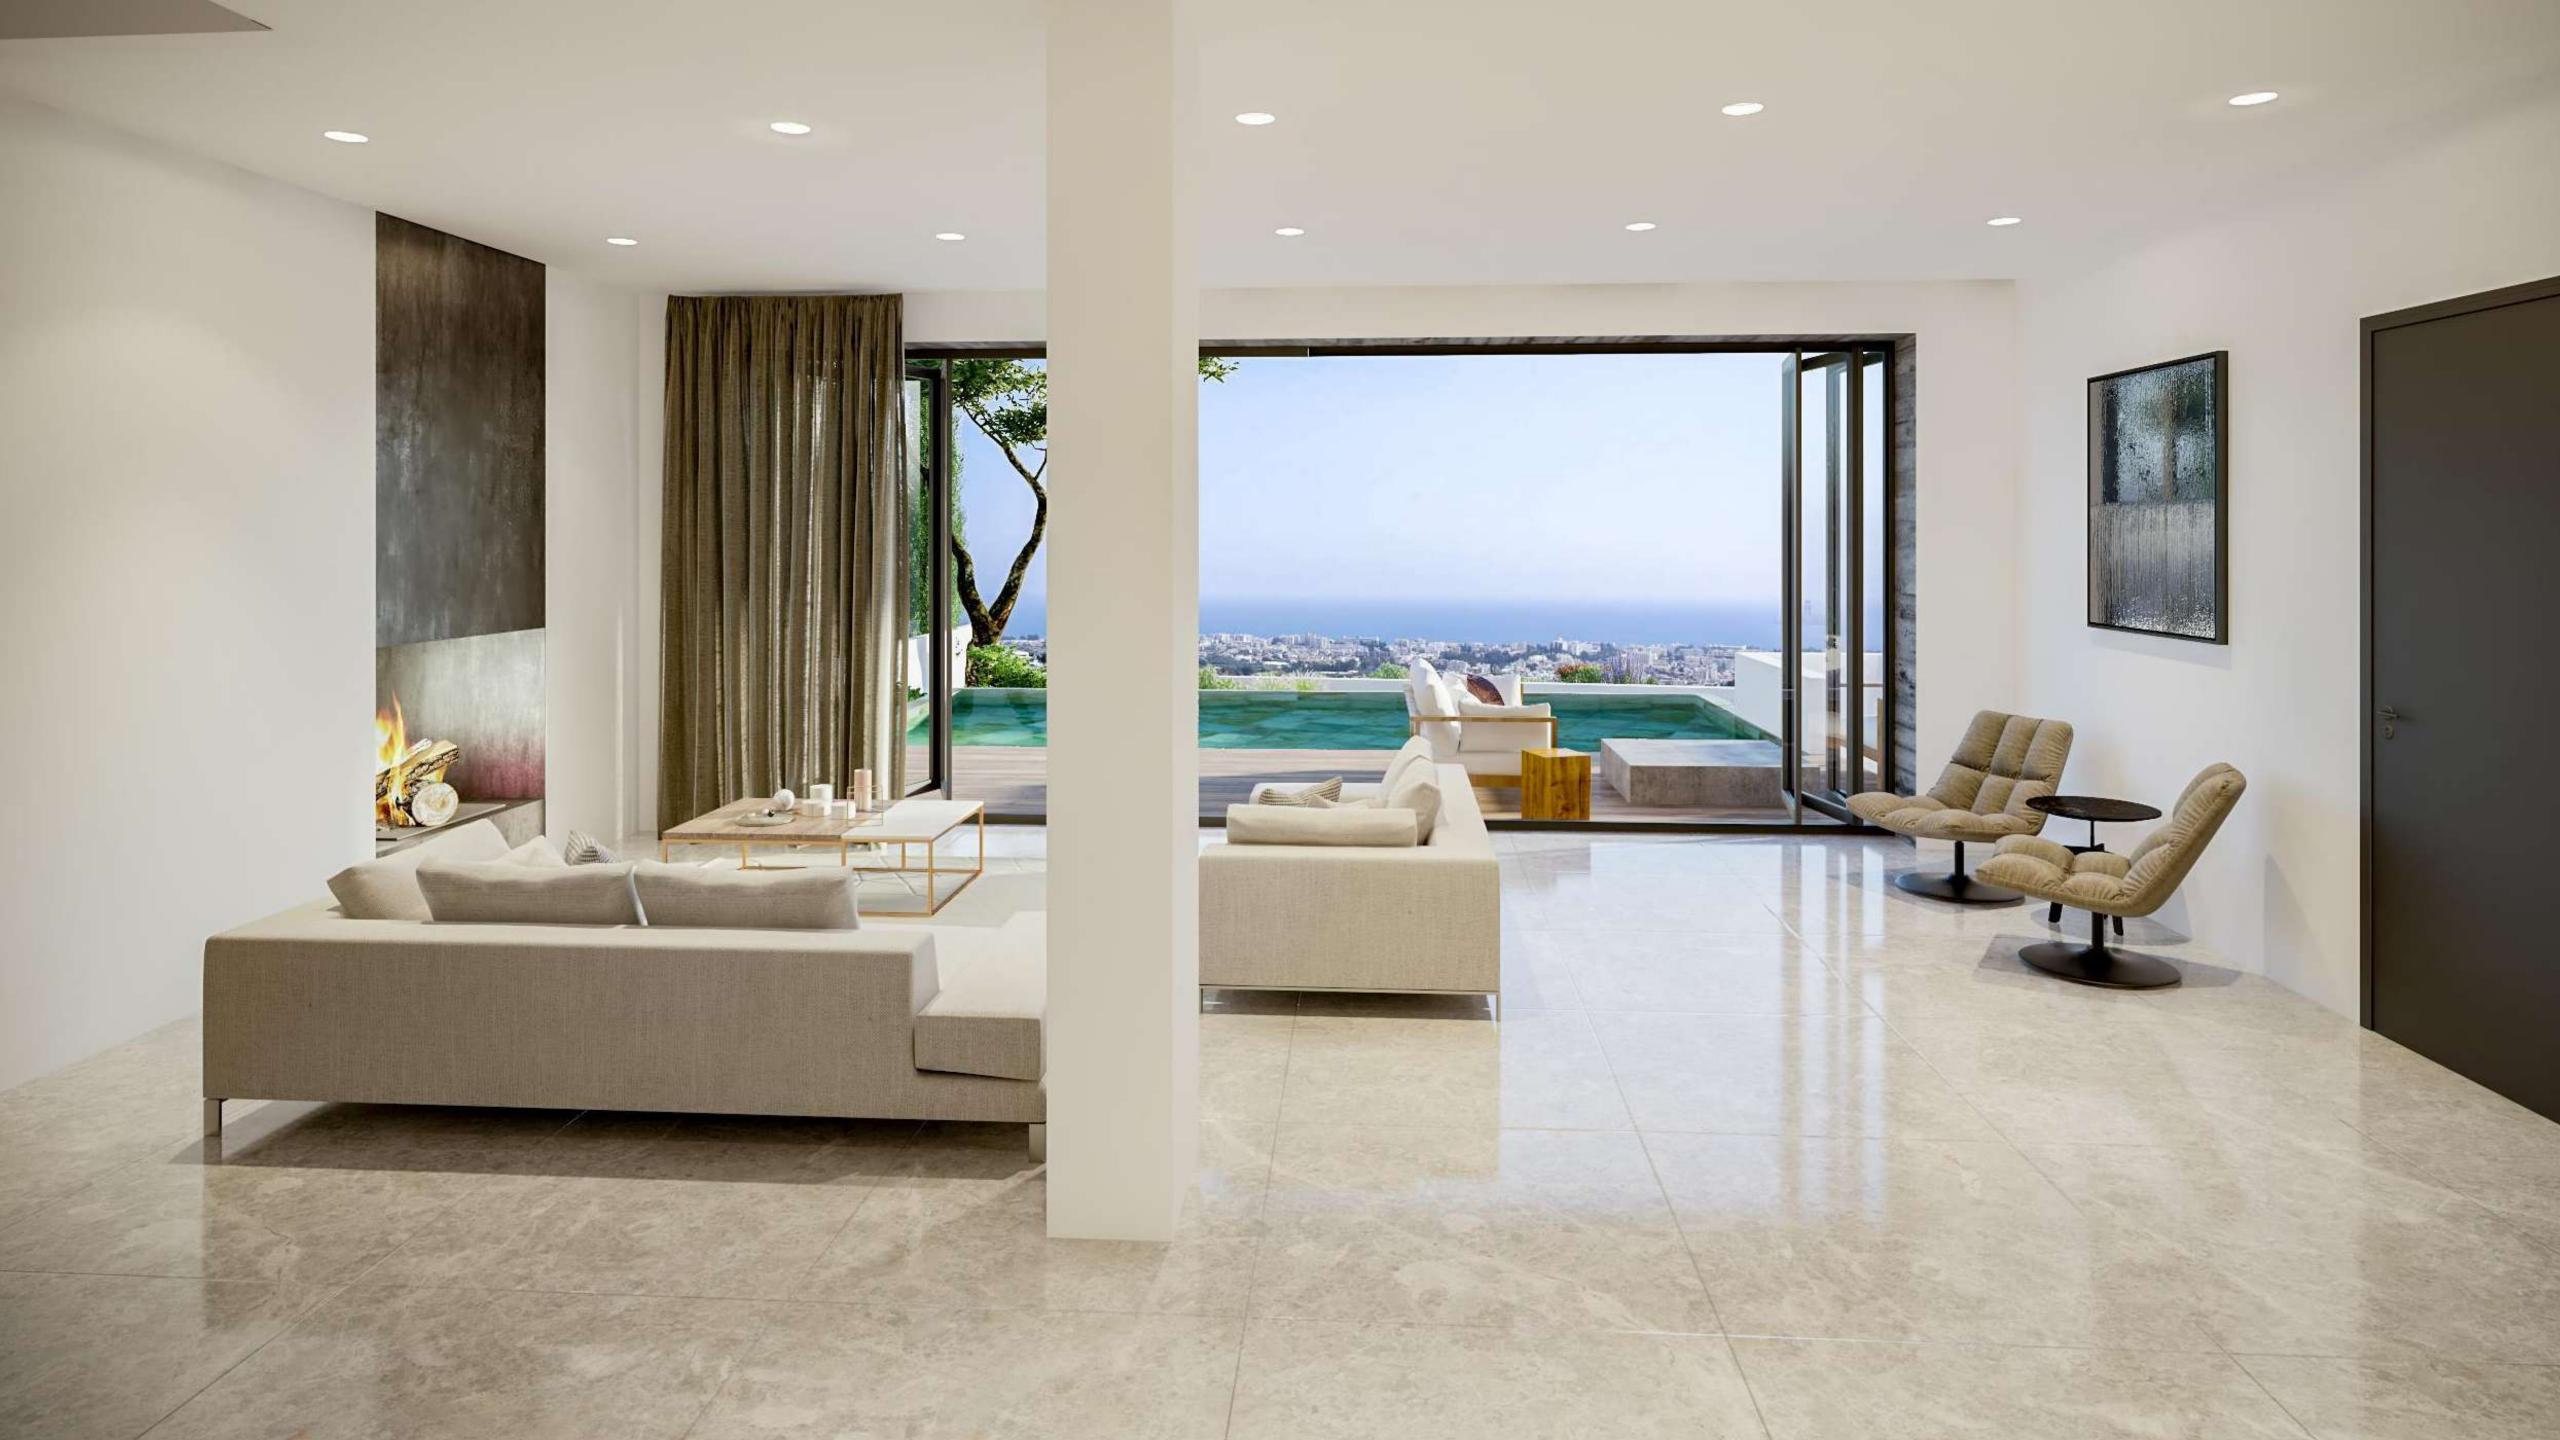

### Design

Contemporary architectural design with optimal natural light and luxurious materials borne out of the earth.

Aria Villas are set around private pools with stunning views to the sea, city and mountains. They respond to the confident tastes of discerning clients.

Stone, warm iroko hardwood, luxurious marbles; every home at Aria draws upon natural materials that have been borne out of the earth.

| PLOTS            | Parking       |
|------------------|---------------|
| Residence        | Green Area    |
| Suites           | Garden        |
| Townhouses       | Sports Ground |
| Villas           | Decking       |
|                  | Paved Area    |
| Road<br>Sidewalk | Pathway       |
|                  | Stairs        |
|                  | Swimming pool |