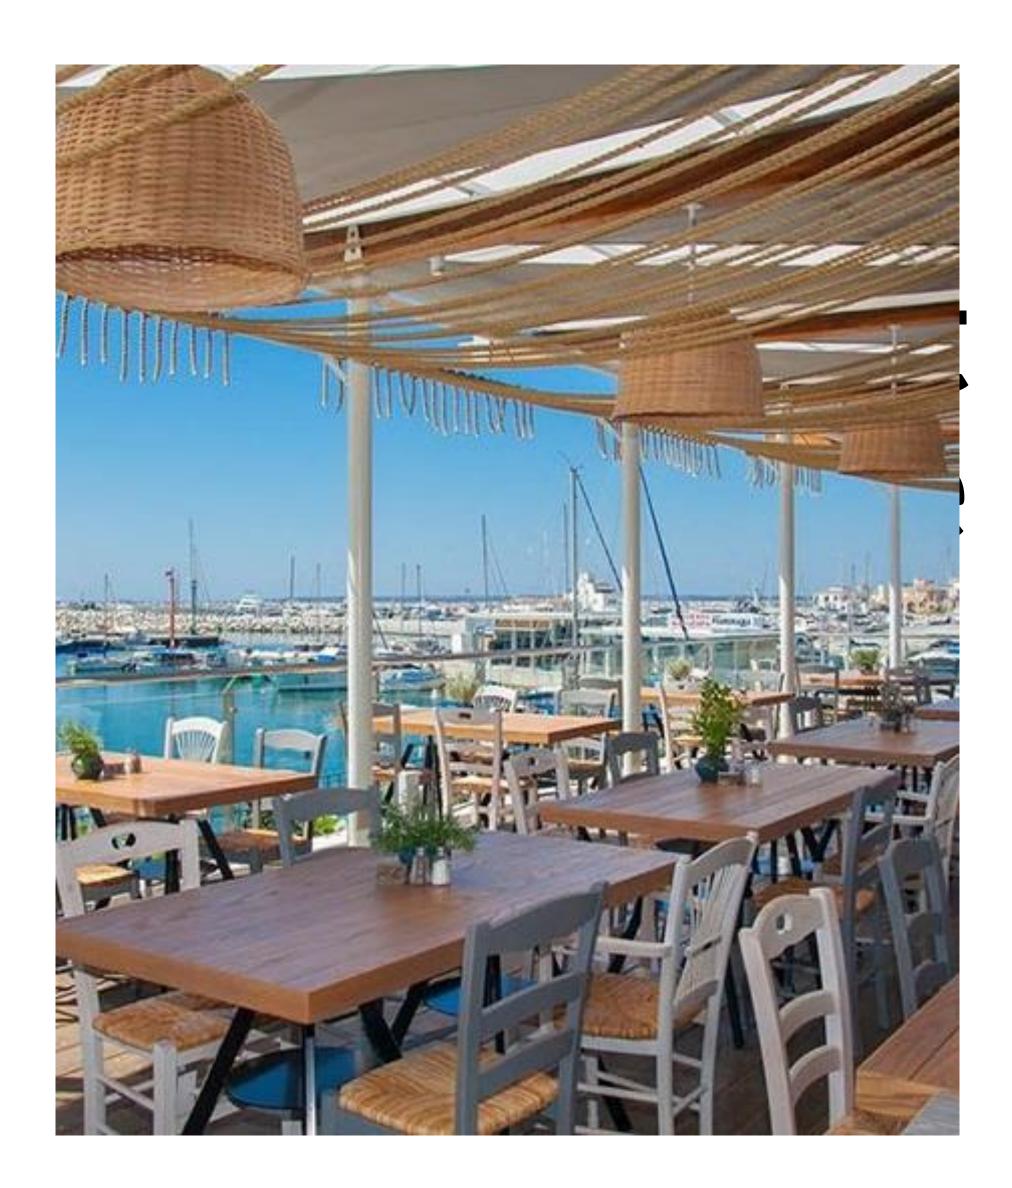

## Vibrant Limassol

The city offers an active, vibrant and varied choice of restaurants, stylish cafes, bars and chic lounges.

## An Adventure in Taste

Limassol's gastronomic scene comprises a delicious mix of fine and casual dining. It offers a great selection of cuisines as well as local traditional food.

#### **CAFES & BARS**

Just 2.3 km away from a wide selection of chic cafes and beach bars.