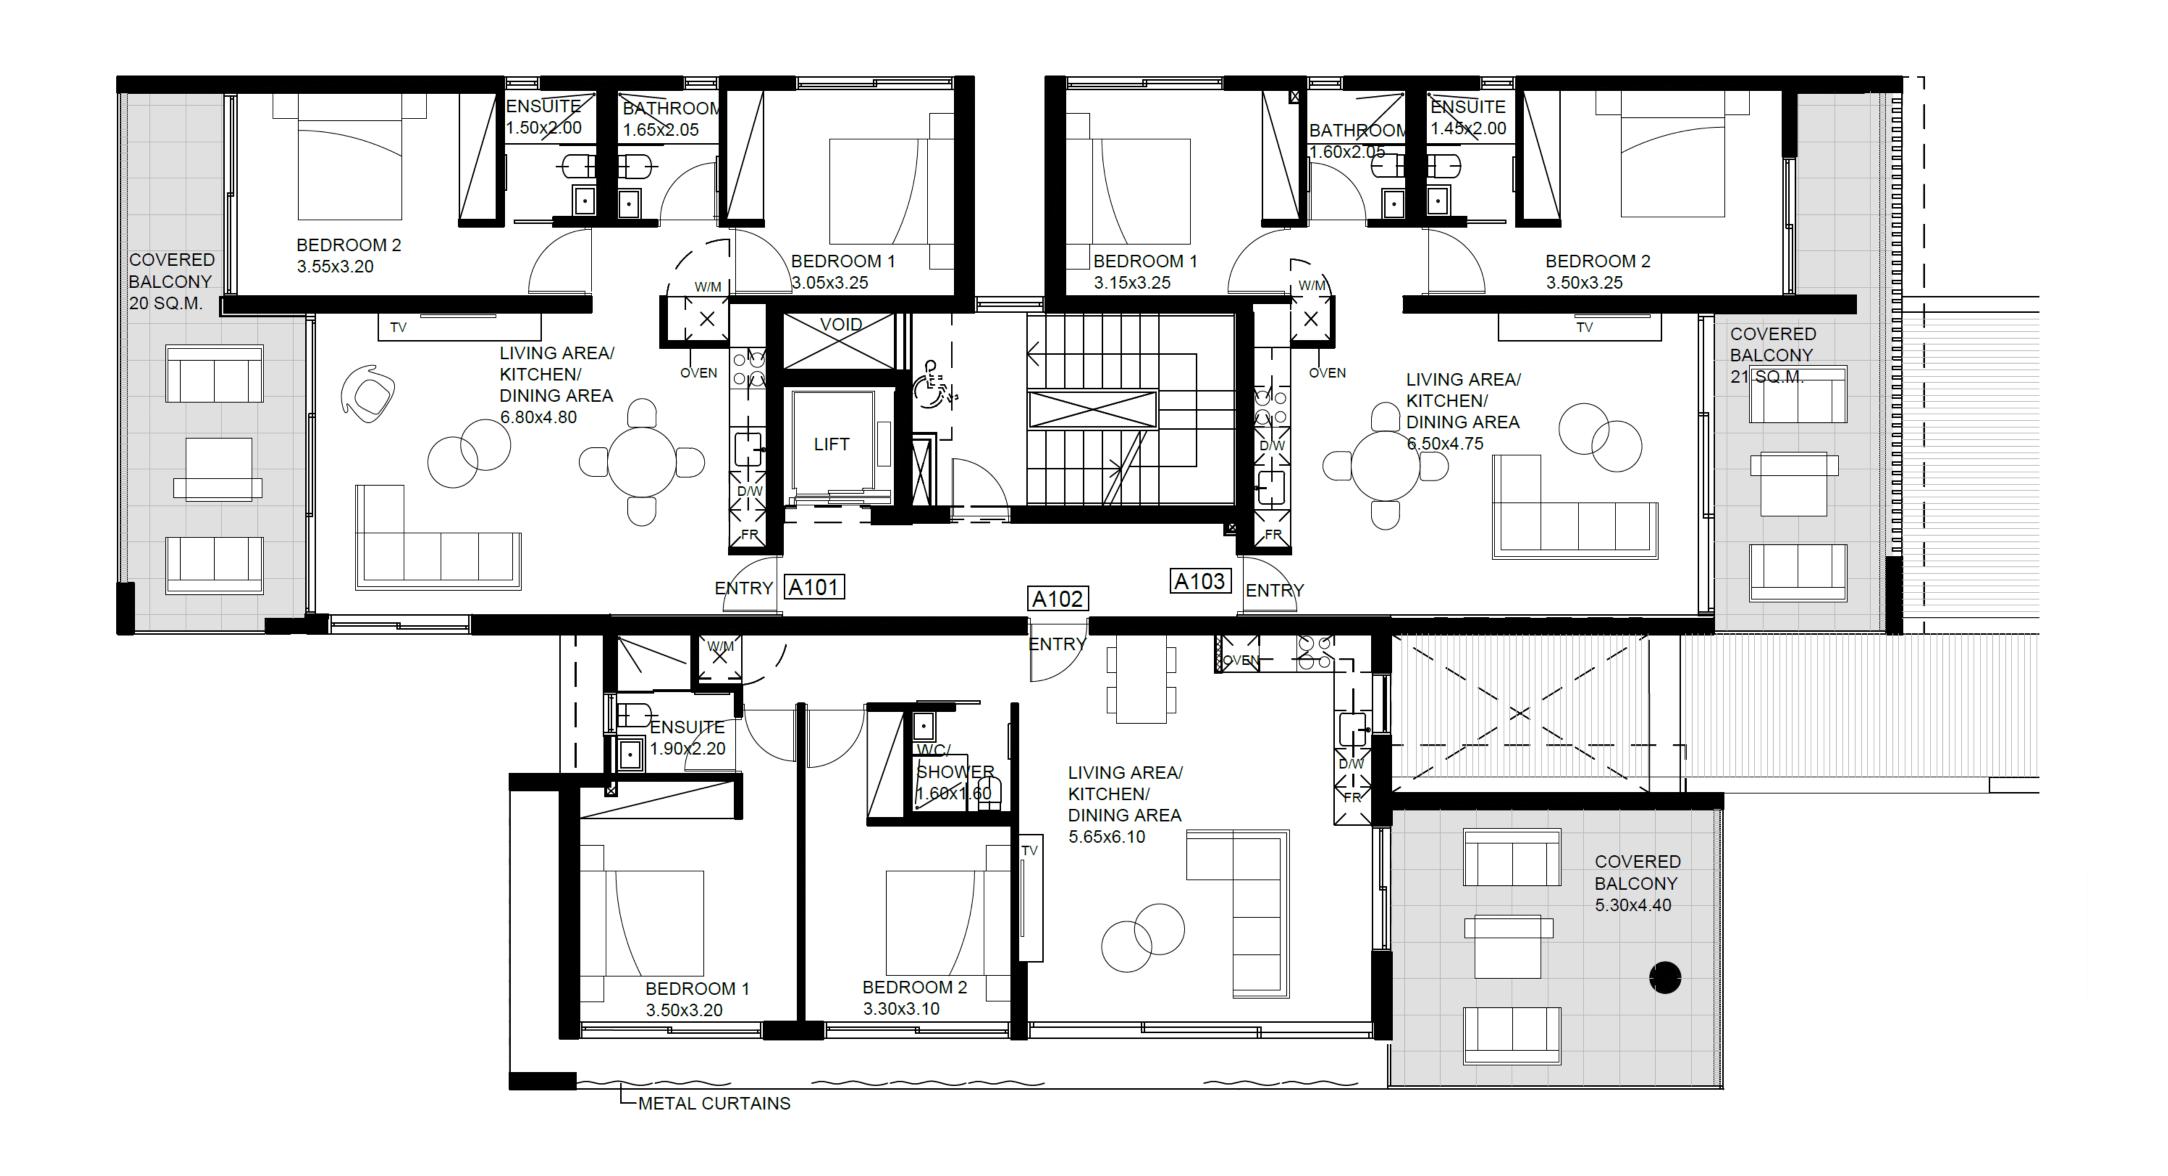

rol Station 1.2 km



Restaurant 1.7 km Bank 850 m





#### **CAFES & BARS**

Just 2.3 km away from a wide selection of chic cafes and beach bars.



#### **SANDY BEACHES**

A selection of sandy beaches are within 5 km away.



#### **MARINA**

Just 11 km away Saint Raphael Marina offers 237 berth marina with all amenities, accommodating boats up to 30m.



#### Location

Exclusive area in Limassol,
centrally located and moments
away from the coastline and
amenities.

#### Area

A quiet residential neighborhood in the heart of the city.

#### Design

Modern and elegant with expansive glass and open-plan living.

#### **About**

Comprising 16 luxuriously appointed 2 and 3 bedroom apartments with large terraces for Mediterranean living.



### SITE PLAN



#### FIRST FLOOR PLANS – BLOCK A



#### FIRST FLOOR PLANS – BLOCK B



#### SECOND FLOOR PLANS - BLOCK A



#### SECOND FLOOR PLANS - BLOCK B





#### THIRD FLOOR PLANS - BLOCK A



#### THIRD FLOOR PLANS – BLOCK B











#### ROOF PLANS – BLOCK A



#### ROOF PLANS – BLOCK B







## Value adding services

Property management
Rentals
Resales
Cleaning
Mantenance & repairs
Landscaping & gardening



The contents and information contained in this document is intended for general marketing purposes only and must not be construed as advice, or being complete and accurate nor be relied upon as such. The photographs of the surrounding views and location may have been digitally enhanced or altered and do not represent actual views or surrounding views. These photographs and CGIs are indicative only. Fittings and finishes a