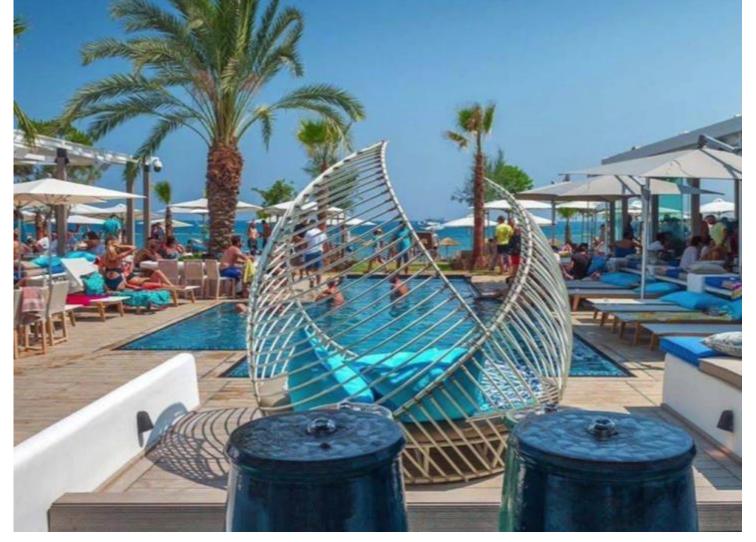

## Vibrant Limassol

The city offers an active, vibrant and varied choice of restaurants, stylish cafes, bars and chic lounges.

## An Adventure in Taste

Limassol's gastronomic scene comprises a delicious mix of fine and casual dining. It offers a great selection of cuisines as well as local traditional food.

#### **CAFES & BARS**

Just 2.3 km away from a wide selection of chic cafes and beach bars.

#### **SANDY BEACHES**

A selection of sandy beaches are within 5 km away.