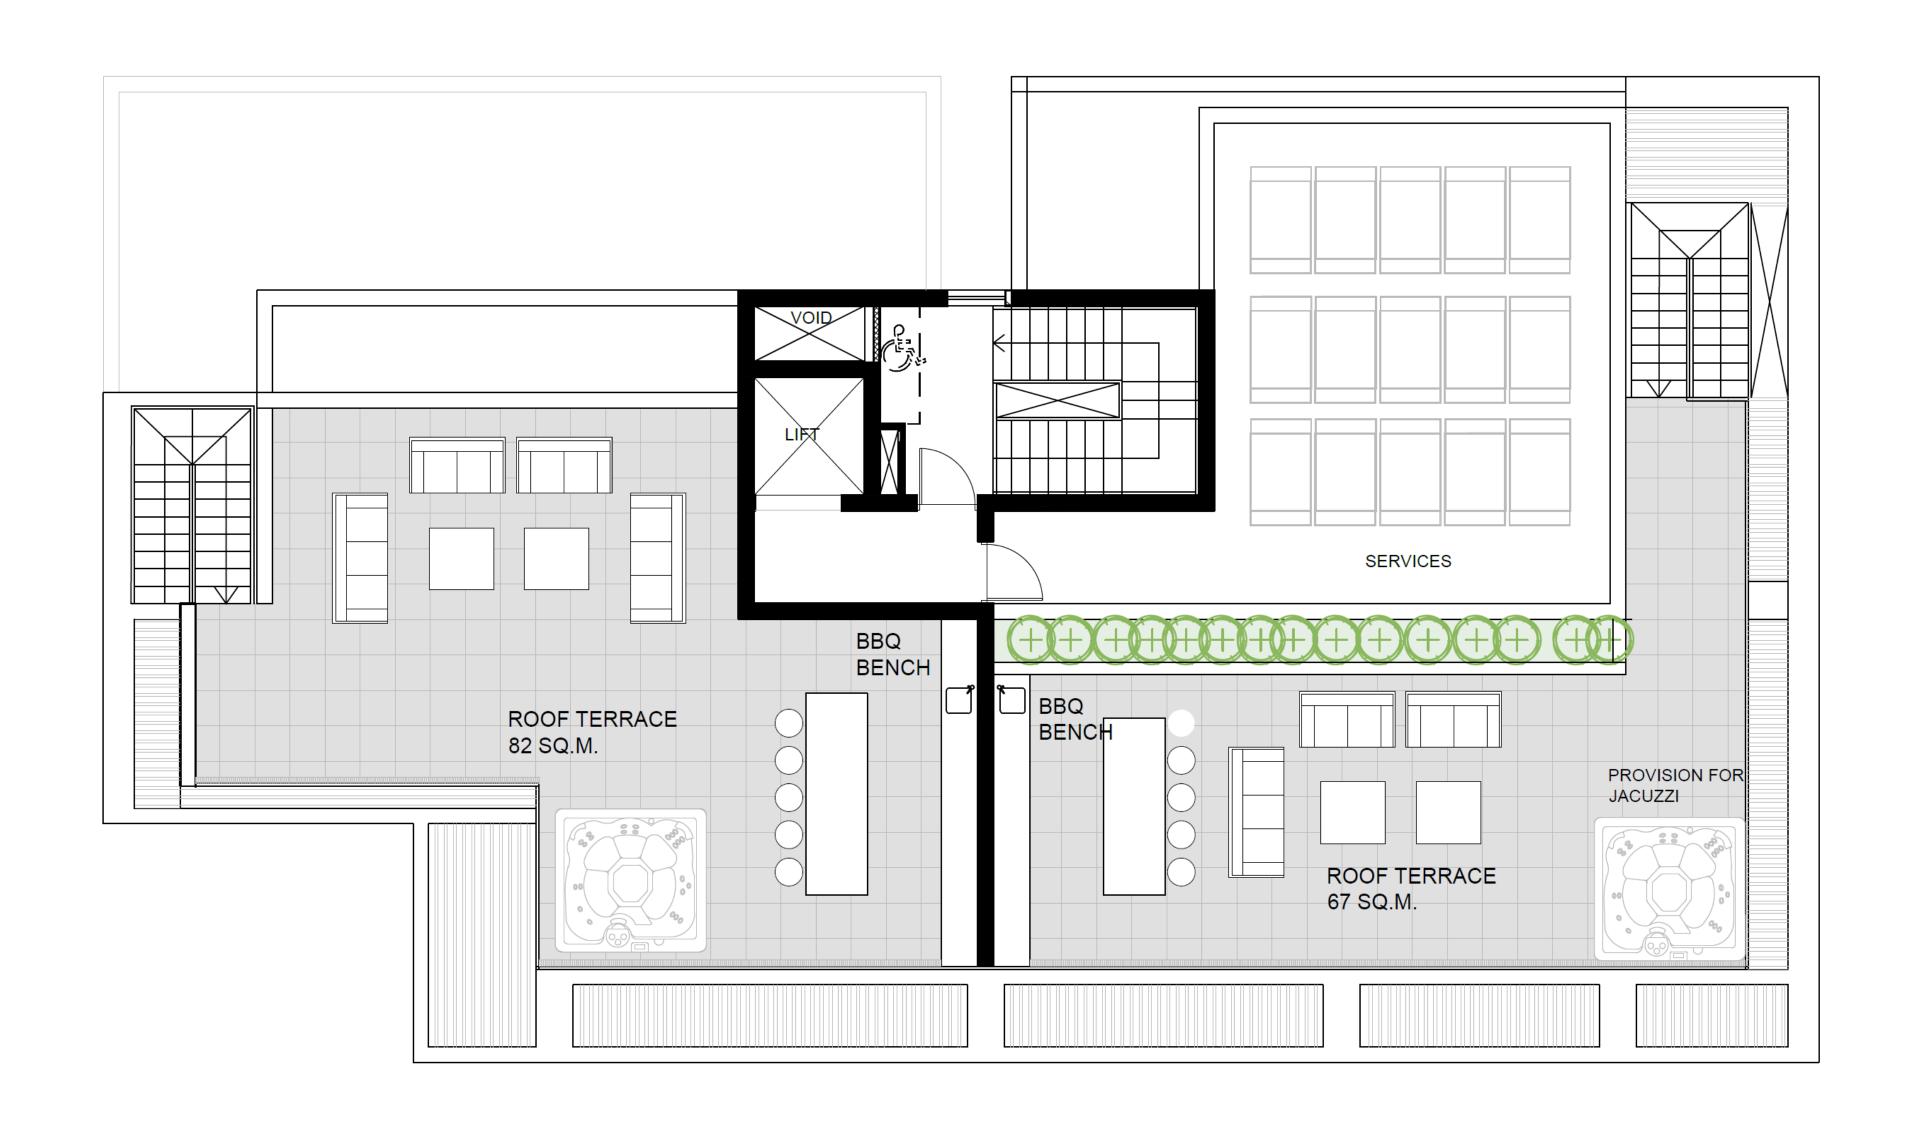

11 km away Saint Raphael Marina offers 237 berth marina with all amenities, accommodating boats up to 30m.



#### Location

Exclusive area in Limassol,
centrally located and moments
away from the coastline and
amenities.

#### Area

A quiet residential neighborhood in the heart of the city.

#### Design

Modern and elegant with expansive glass and open-plan living.

#### **About**

Comprising 16 luxuriously appointed 2 and 3 bedroom apartments with large terraces for Mediterranean living.



### SITE PLAN



#### FIRST FLOOR PLANS – BLOCK A



#### FIRST FLOOR PLANS – BLOCK B



#### SECOND FLOOR PLANS - BLOCK A



#### SECOND FLOOR PLANS - BLOCK B





#### THIRD FLOOR PLANS - BLOCK A



#### THIRD FLOOR PLANS – BLOCK B











#### ROOF PLANS – BLOCK A



#### ROOF PLANS – BLOCK B







## Value adding services

Property management
Rentals
Resales
Cleaning
Mantenance & repairs
Landscaping & gardening



The contents and information contained in this document is intended for general marketing purposes only and must not be construed as advice, or being complete and accurate nor be relied upon as such. The photographs of the surrounding views and location may have been digitally enhanced or altered and do not represent actual views or surrounding views. These photographs and CGIs are indicative only. Fittings and finishes are subject to availability and company's discretion. Prospective purchasers should make and must rely on their own enquiries. This brochure is a guide only and does not constitute an offer or contract. Neither the company nor any of its directors or