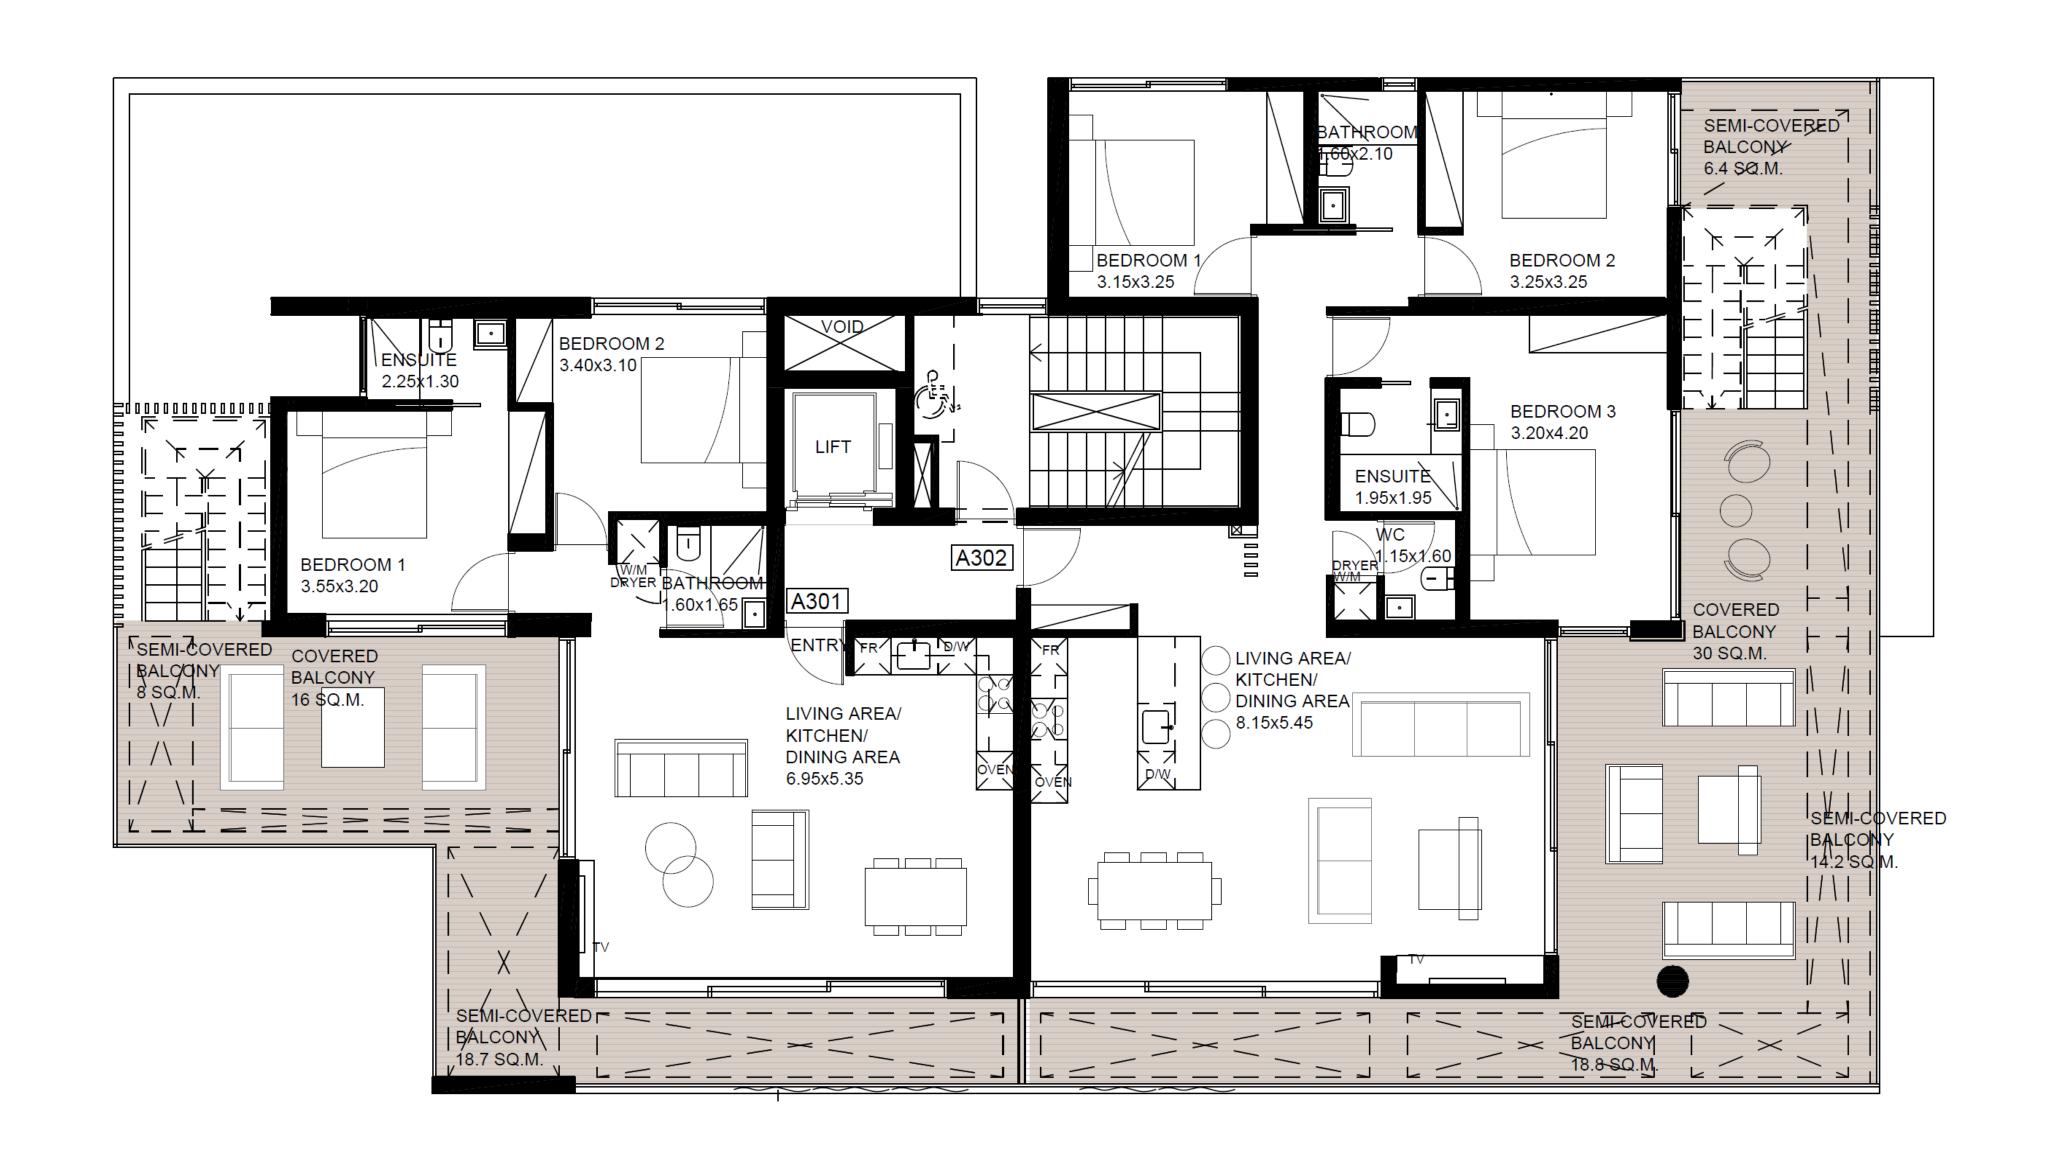

#### **SANDY BEACHES**

A selection of sandy beaches are within 5 km away.



#### **MARINA**

Just 11 km away Saint Raphael Marina offers 237 berth marina with all amenities, accommodating boats up to 30m.



#### Location

Exclusive area in Limassol,
centrally located and moments
away from the coastline and
amenities.

#### Area

A quiet residential neighborhood in the heart of the city.

#### Design

Modern and elegant with expansive glass and open-plan living.

#### **About**

Comprising 16 luxuriously appointed 2 and 3 bedroom apartments with large terraces for Mediterranean living.



### SITE PLAN



#### FIRST FLOOR PLANS – BLOCK A



#### FIRST FLOOR PLANS – BLOCK B



#### SECOND FLOOR PLANS - BLOCK A



#### SECOND FLOOR PLANS - BLOCK B





#### THIRD FLOOR PLANS - BLOCK A



#### THIRD FLOOR PLANS – BLOCK B











#### ROOF PLANS – BLOCK A



#### ROOF PLANS – BLOCK B







## Value adding services

Property management
Rentals
Resales
Cleaning
Mantenance & repairs
Landscaping & gardening



The contents and information contained in this document is intended for general marketing purposes only and must not be construed as advice, or being complete and accurate nor be relied upon as such. The photographs of the surrounding views and location may have been digitally enhanced or altered and do not represent actual views or surrounding views. These photographs and CGIs are indicative only. Fittings and finishes are subject to availability and company's discretion. Prospective purchasers should make and must rely on their own enquiries. This brochure is a gui