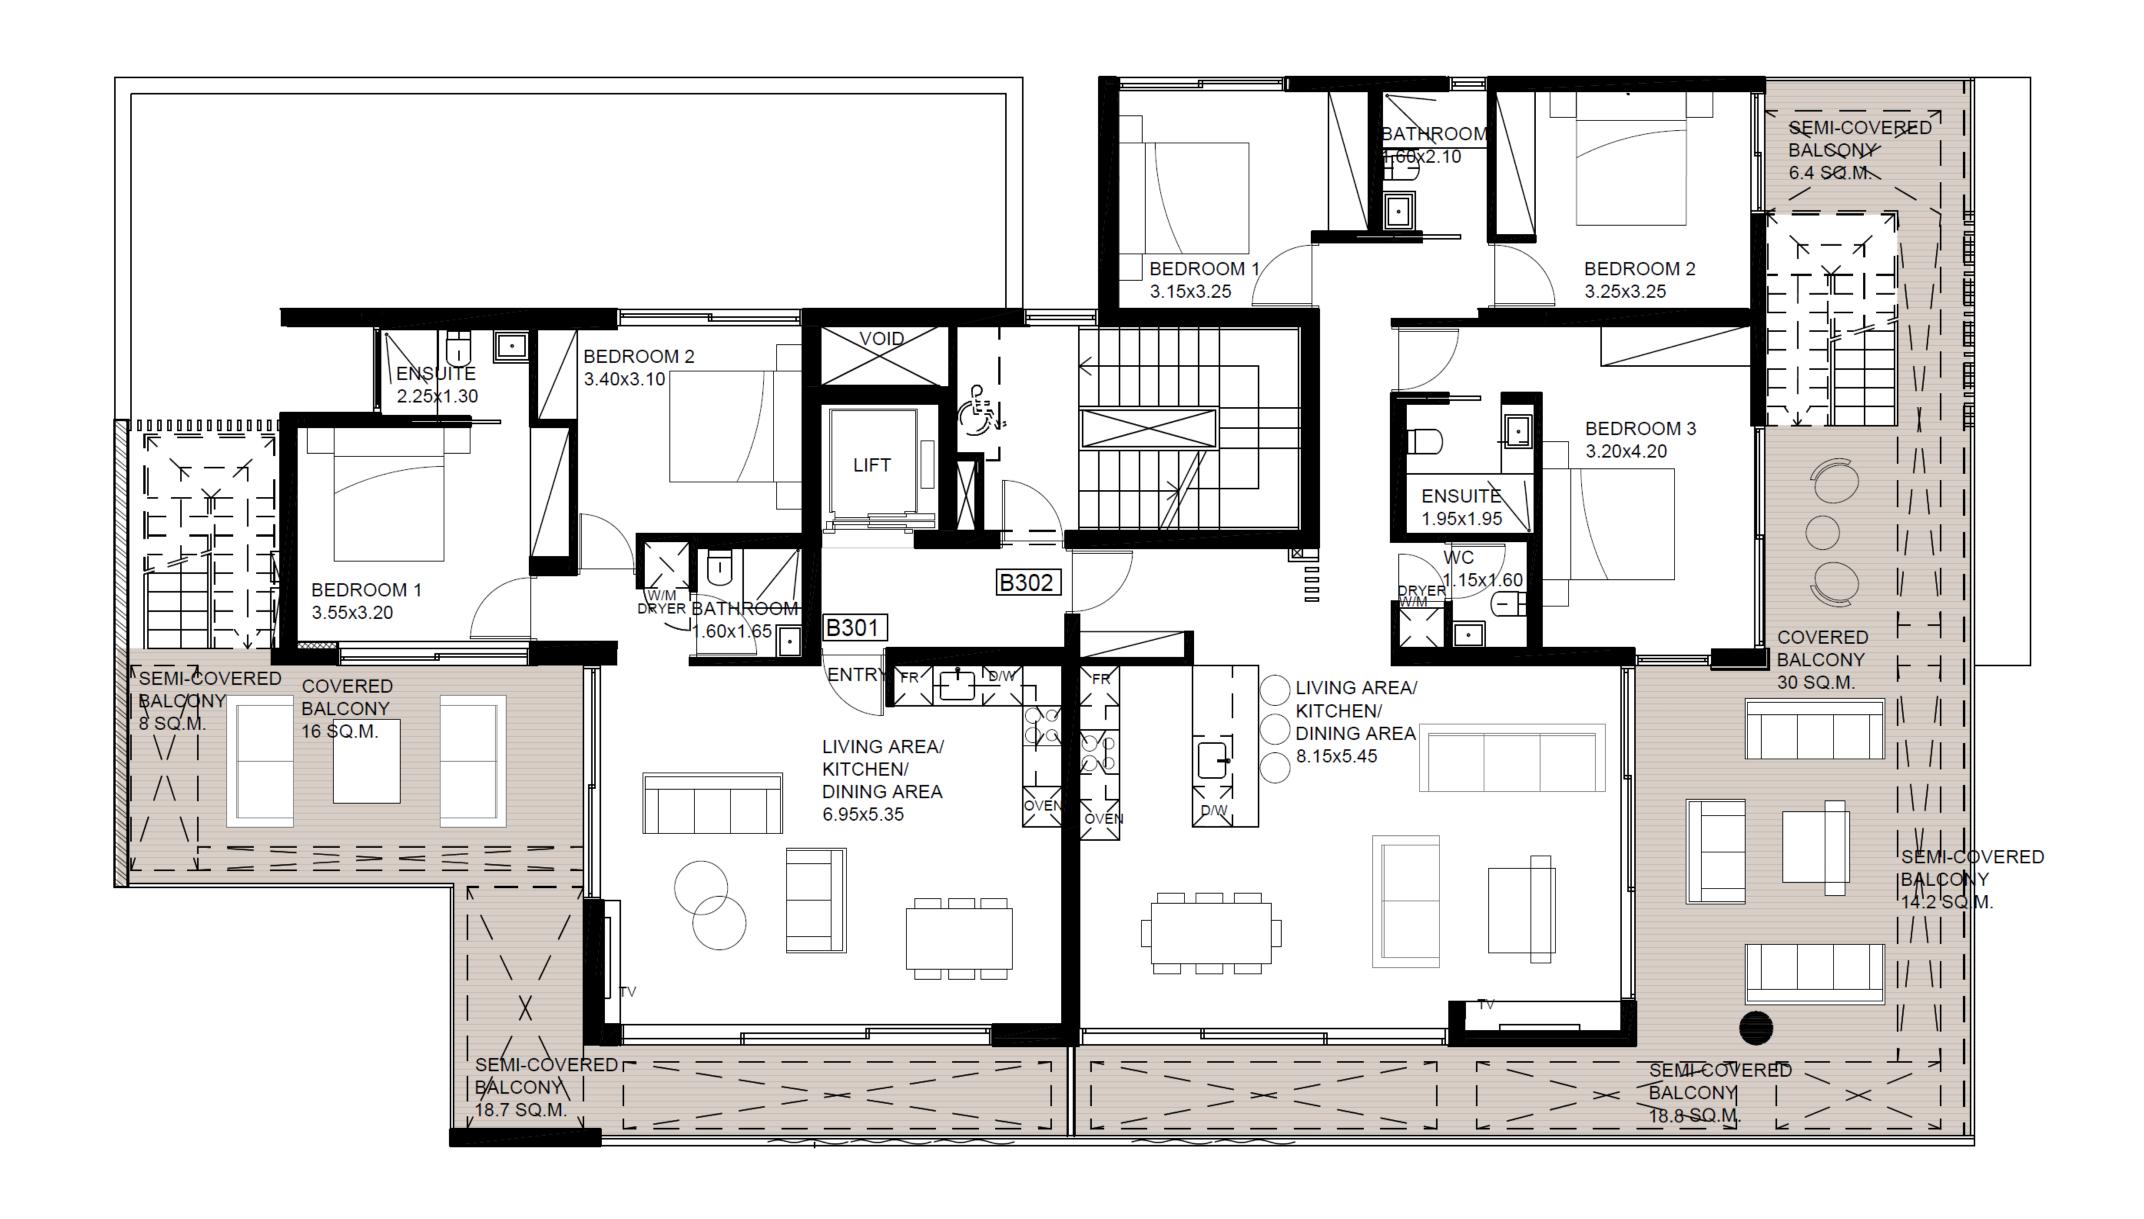

on of sandy beaches are within 5 km away.



#### **MARINA**

Just 11 km away Saint Raphael Marina offers 237 berth marina with all amenities, accommodating boats up to 30m.



#### Location

Exclusive area in Limassol,
centrally located and moments
away from the coastline and
amenities.

#### Area

A quiet residential neighborhood in the heart of the city.

#### Design

Modern and elegant with expansive glass and open-plan living.

#### **About**

Comprising 16 luxuriously appointed 2 and 3 bedroom apartments with large terraces for Mediterranean living.



### SITE PLAN



#### FIRST FLOOR PLANS – BLOCK A



#### FIRST FLOOR PLANS – BLOCK B



#### SECOND FLOOR PLANS - BLOCK A



#### SECOND FLOOR PLANS - BLOCK B





#### THIRD FLOOR PLANS - BLOCK A



#### THIRD FLOOR PLANS – BLOCK B











#### ROOF PLANS – BLOCK A



#### ROOF PLANS – BLOCK B







## Value adding services

Property management
Rentals
Resales
Cleaning
Mantenance & repairs
Landscaping & gardening



The contents and information contained in this document is intended for general marketing purposes only and must not be construed as advice, or being complete and accurate nor be relied upon as such. The photographs of the surrounding views and location may have been digitally enhanced or altered and do not represent actual views or surrounding views. These photographs and CGIs are indicative only. Fittings and finishes are subject to availability and company's discretion. Prospective purchasers should make and must rely on their own enquiries. This brochure is a guide only and does not constitute an o