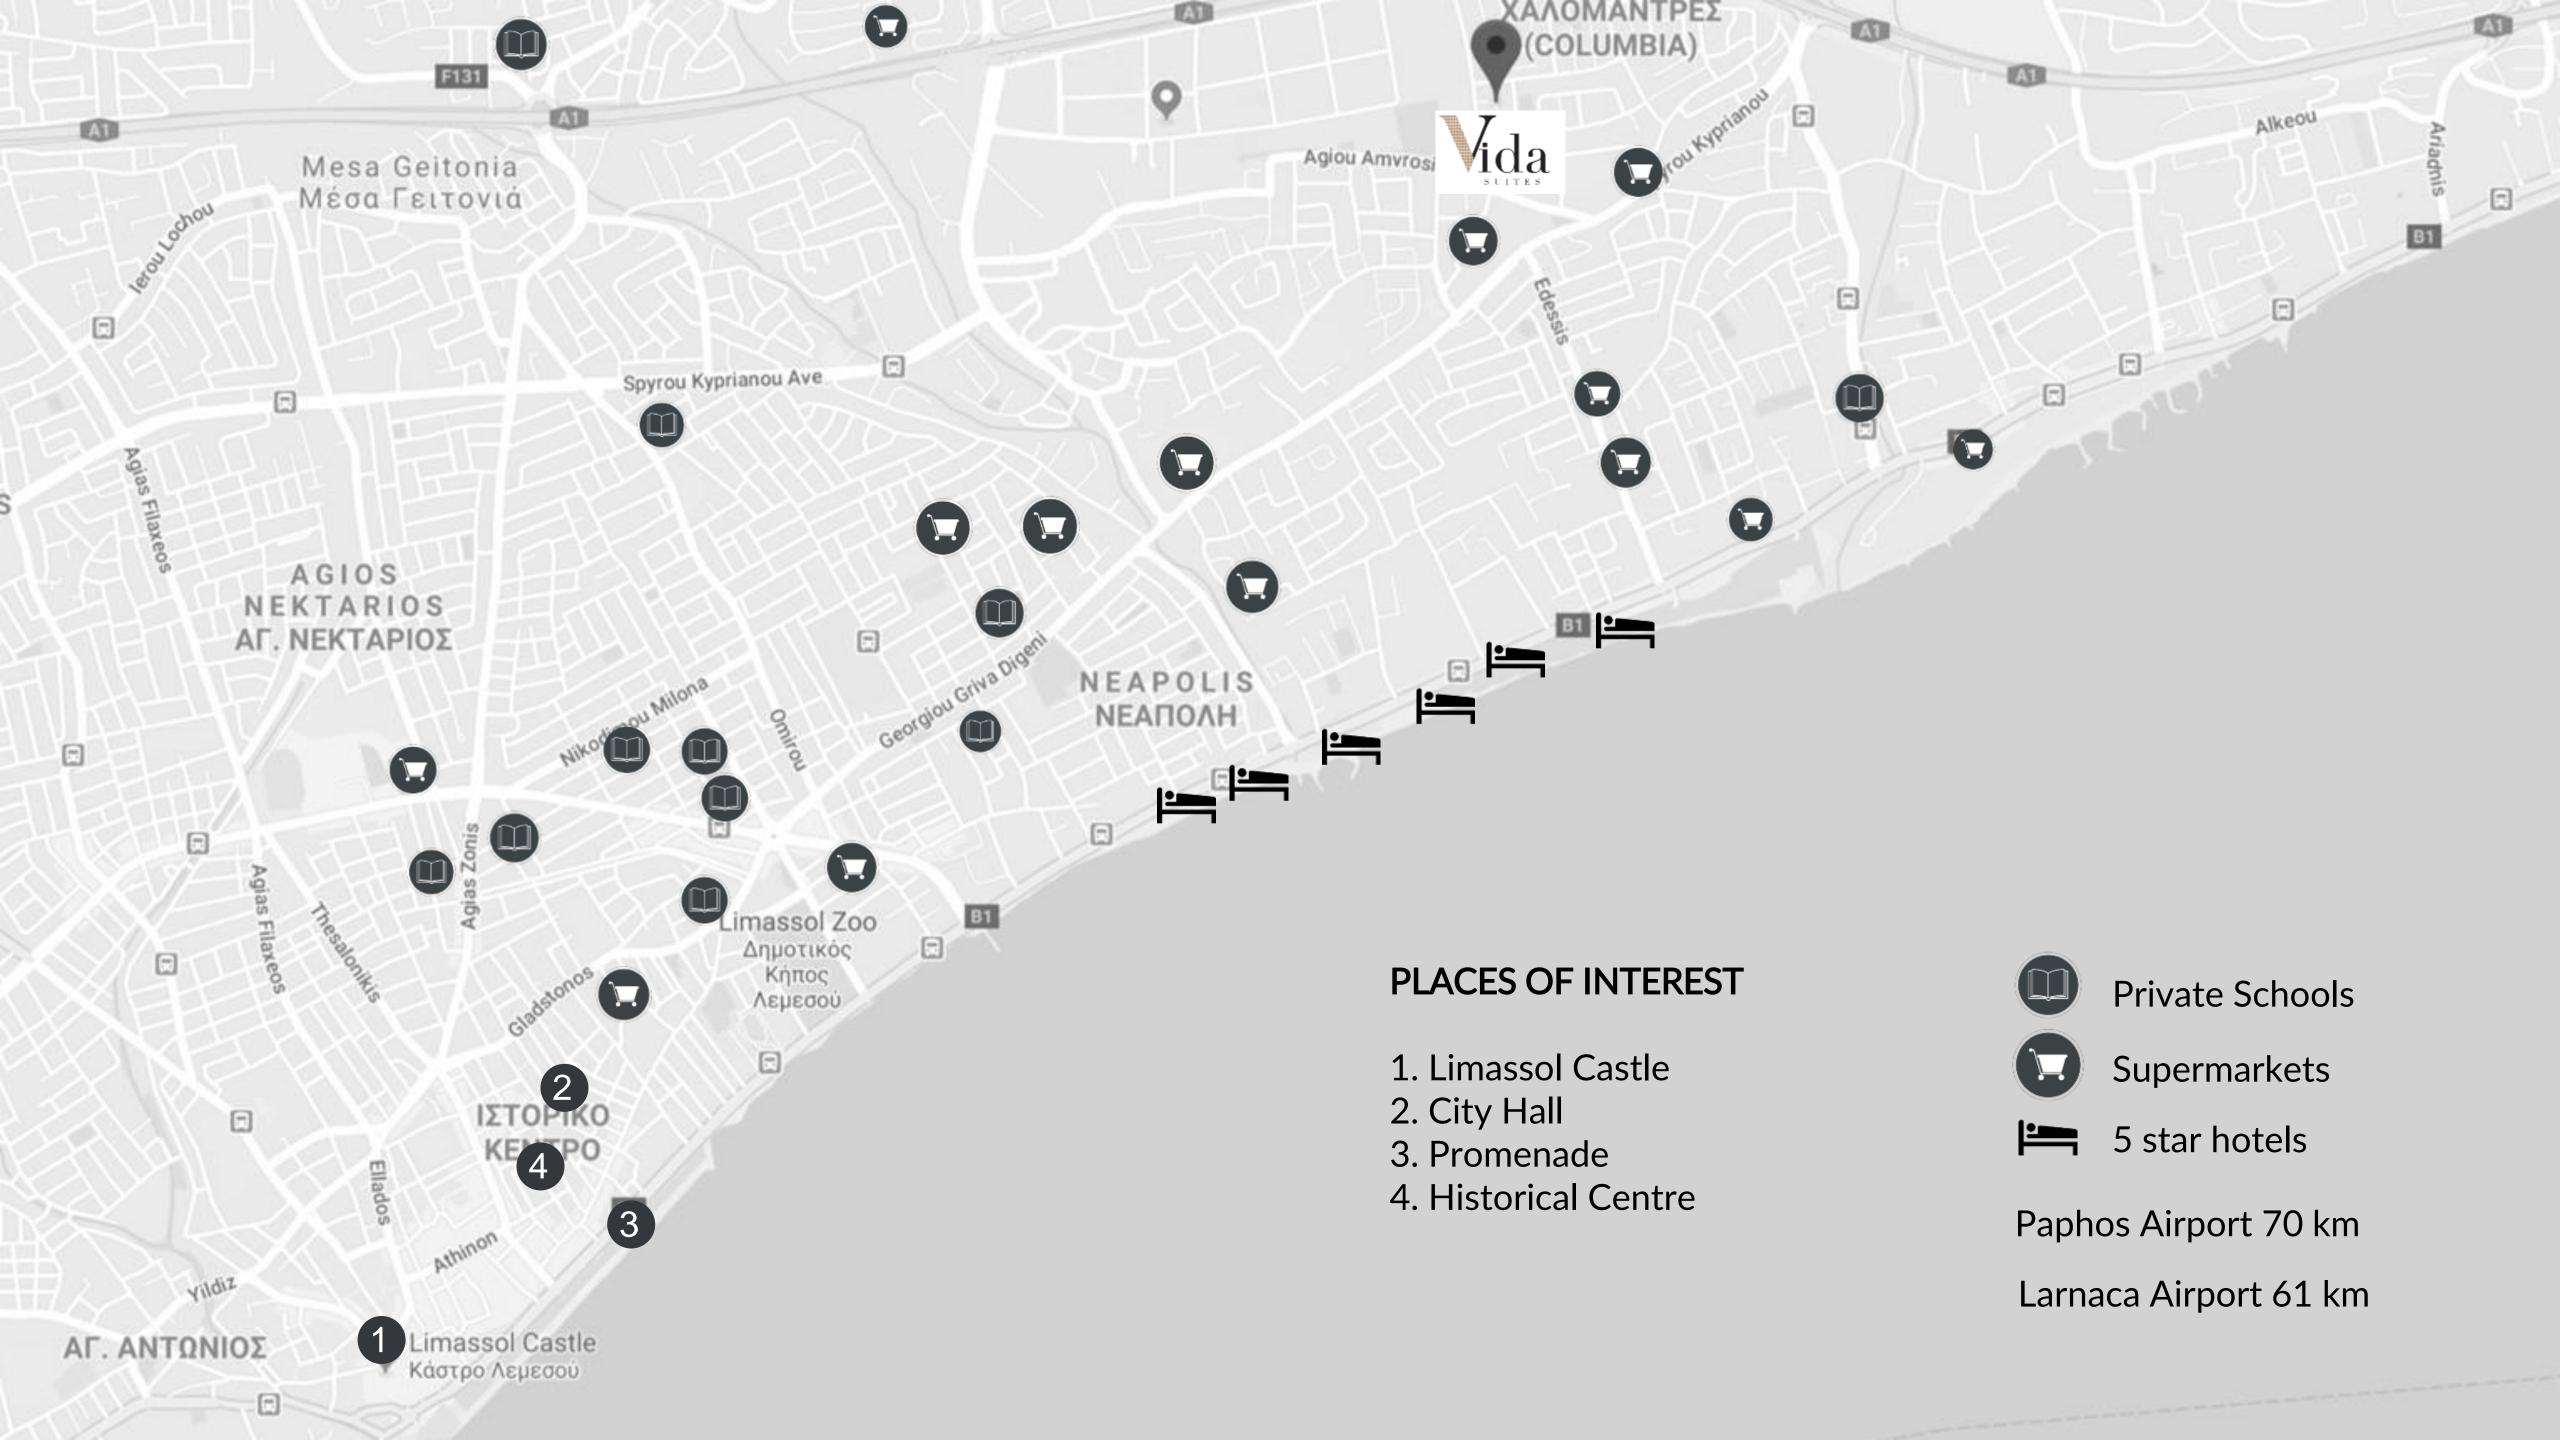

## **Private Schools**

There are a number of private schools (Greek, English, French, and Russian) available in Limassol.

### A Five Star Location

Vida Suites is located minutes away from all Limassol's 5 star hotels.

**Four Seasons Hotel** 

**Amathus Beach Hotel** 

**Grand Resort** 

**Amara Hotel** 

Parklane Resort

Bakery 1 km

Supermarket 700 m

Private English School 4.2 km

Private Hospital 4 km

Pharmacy 1.7 km Petrol Station 1.2 km

Restaurant 1.7 km Bank 850 m

#### **CAFES & BARS**

Just 2.3 km away from a wide selection of chic cafes and beach bars.

#### **SANDY BEACHES**

A selection of sandy beaches are within 5 km away.

#### **MARINA**

Just 11 km away Saint Raphael Marina offers 237 berth marina with all amenities, accommodating boats up to 30m.

#### Location

Exclusive area in Limassol,
centrally located and moments
away from the coastline and
amenities.