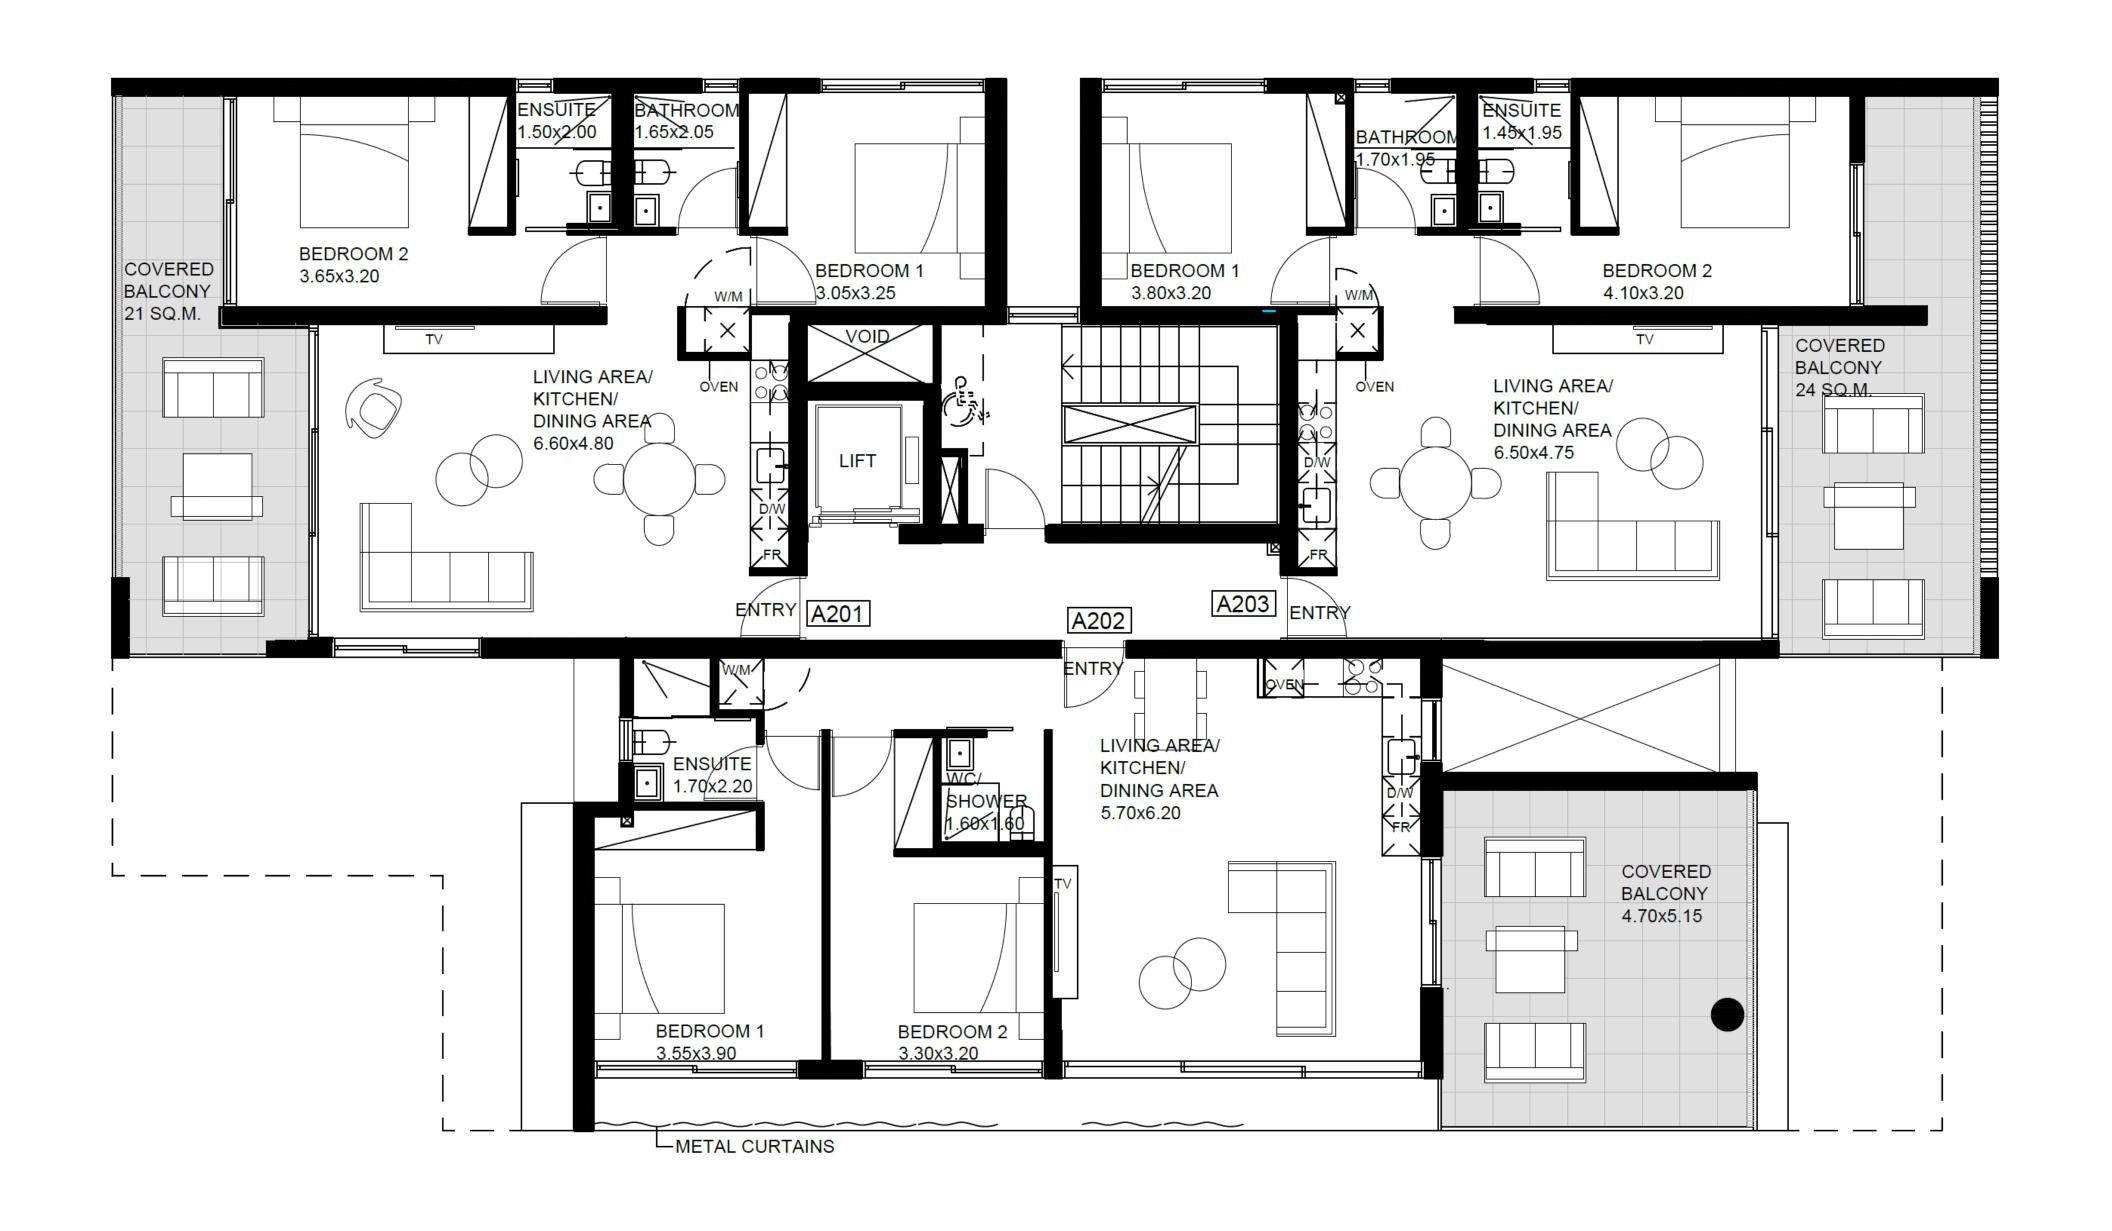

RS**

Just 2.3 km away from a wide selection of chic cafes and beach bars.



#### **SANDY BEACHES**

A selection of sandy beaches are within 5 km away.



#### **MARINA**

Just 11 km away Saint Raphael Marina offers 237 berth marina with all amenities, accommodating boats up to 30m.



#### Location

Exclusive area in Limassol,
centrally located and moments
away from the coastline and
amenities.

#### Area

A quiet residential neighborhood in the heart of the city.

#### Design

Modern and elegant with expansive glass and open-plan living.

#### **About**

Comprising 16 luxuriously appointed 2 and 3 bedroom apartments with large terraces for Mediterranean living.



### SITE PLAN



#### FIRST FLOOR PLANS – BLOCK A



#### FIRST FLOOR PLANS – BLOCK B



#### SECOND FLOOR PLANS - BLOCK A



#### SECOND FLOOR PLANS - BLOCK B





#### THIRD FLOOR PLANS - BLOCK A



#### THIRD FLOOR PLANS – BLOCK B











#### ROOF PLANS – BLOCK A



#### ROOF PLANS – BLOCK B







## Value adding services

Property management
Rentals
Resales
Cleaning
Mantenance & repairs
Landscaping & gardening



The contents and information contained in this document is intended for general marketing purposes only and must not be construed as advice, or being complete and accurate nor be relied upon as such. The photographs of the surrounding views and location may have been digitally enhanced or altered and do not represent actual views or surrounding views. These photographs and CGIs are indicative only. Fittings and finishes are subject to availability and company's discretion. Prospective purchase