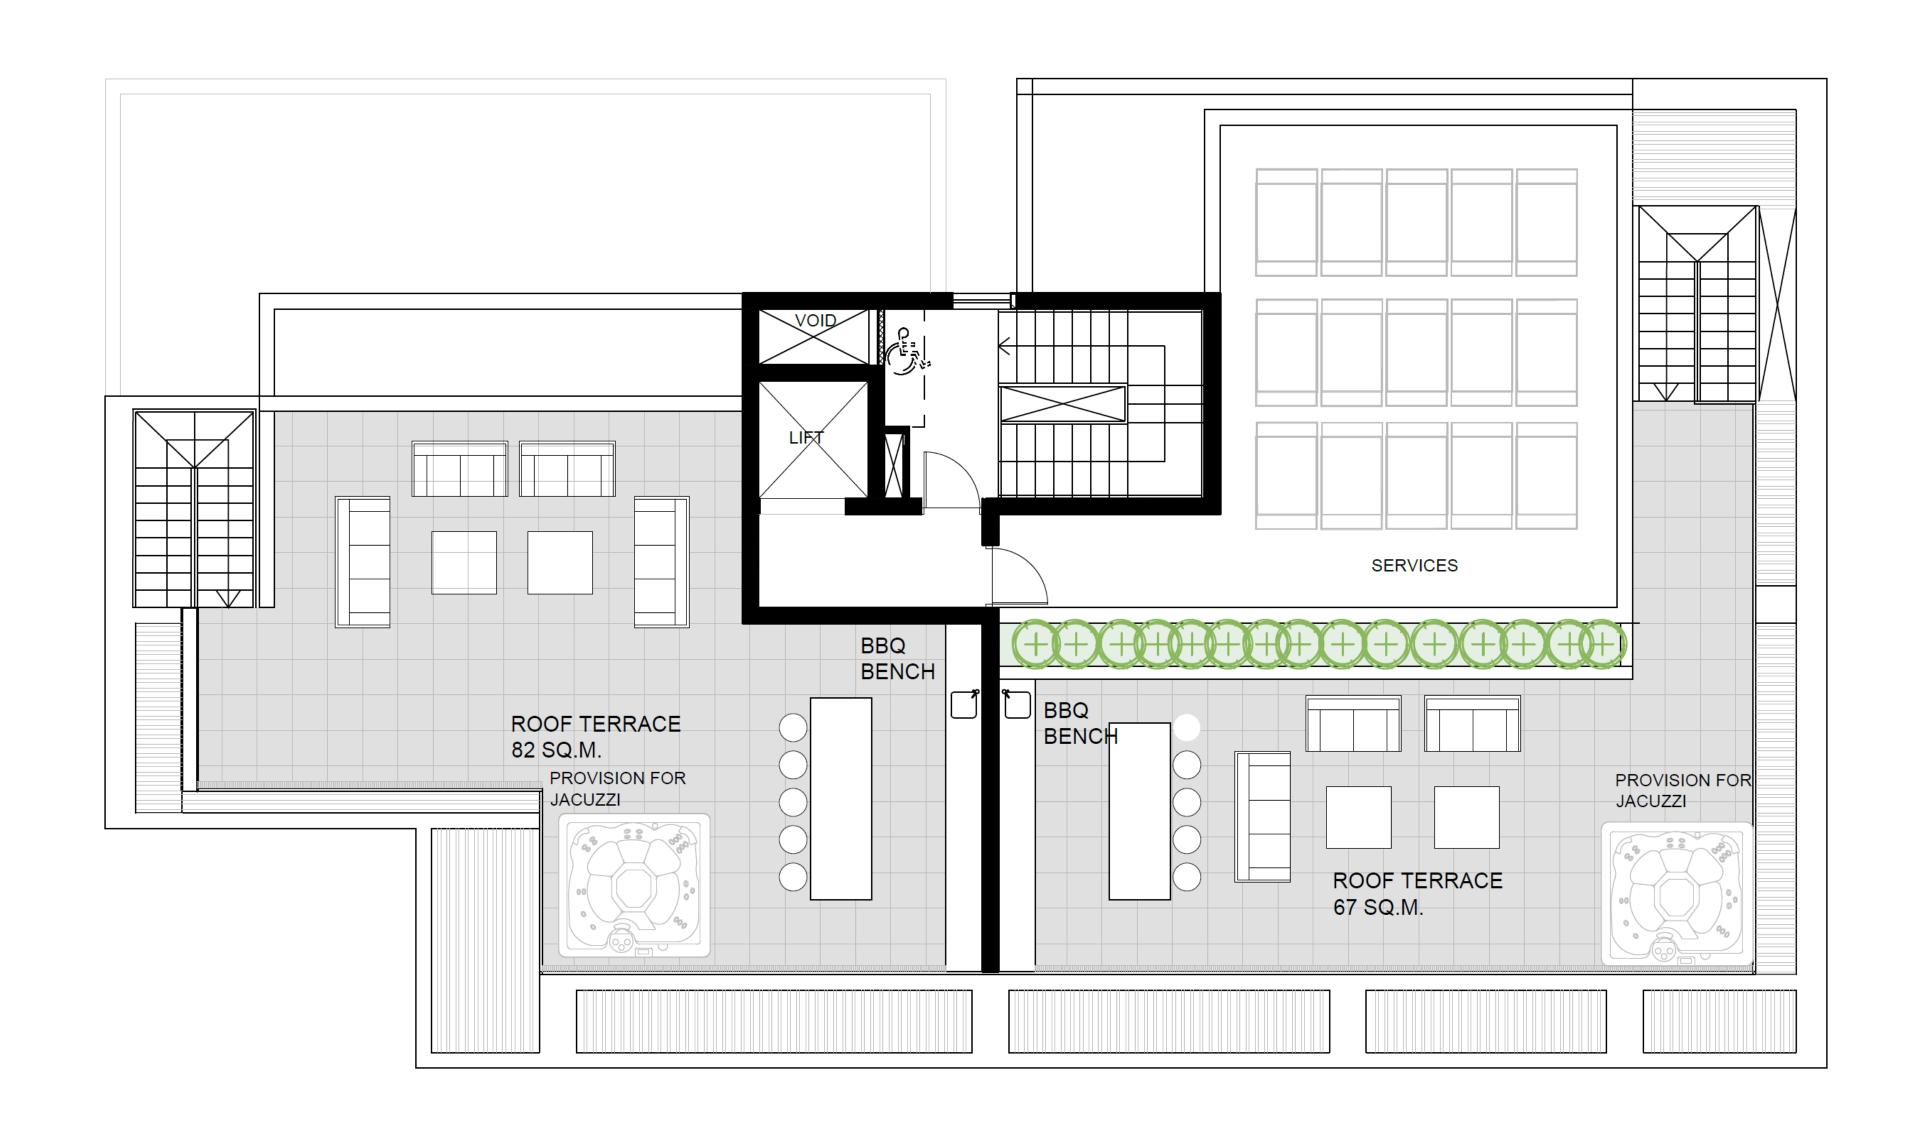

way.



#### **MARINA**

Just 11 km away Saint Raphael Marina offers 237 berth marina with all amenities, accommodating boats up to 30m.



#### Location

Exclusive area in Limassol,
centrally located and moments
away from the coastline and
amenities.

#### Area

A quiet residential neighborhood in the heart of the city.

#### Design

Modern and elegant with expansive glass and open-plan living.

#### **About**

Comprising 16 luxuriously appointed 2 and 3 bedroom apartments with large terraces for Mediterranean living.



### SITE PLAN



#### FIRST FLOOR PLANS – BLOCK A



#### FIRST FLOOR PLANS – BLOCK B



#### SECOND FLOOR PLANS - BLOCK A



#### SECOND FLOOR PLANS - BLOCK B





#### THIRD FLOOR PLANS - BLOCK A



#### THIRD FLOOR PLANS – BLOCK B











#### ROOF PLANS – BLOCK A



#### ROOF PLANS – BLOCK B







## Value adding services

Property management
Rentals
Resales
Cleaning
Mantenance & repairs
Landscaping & gardening



The contents and information contained in this document is intended for general marketing purposes only and must not be construed as advice, or being complete and accurate nor be relied upon as such. The photographs of the surrounding views and location may have been digitally enhanced or altered and do not represent actual views or surrounding views. These photographs and CGIs are indicative only. Fittings and finishes are subject to availability and company's discretion. Prospective purchasers should make and must rely on their own enquiries. This brochure is a guide only and does not constitute an offer or contract. Neither the company