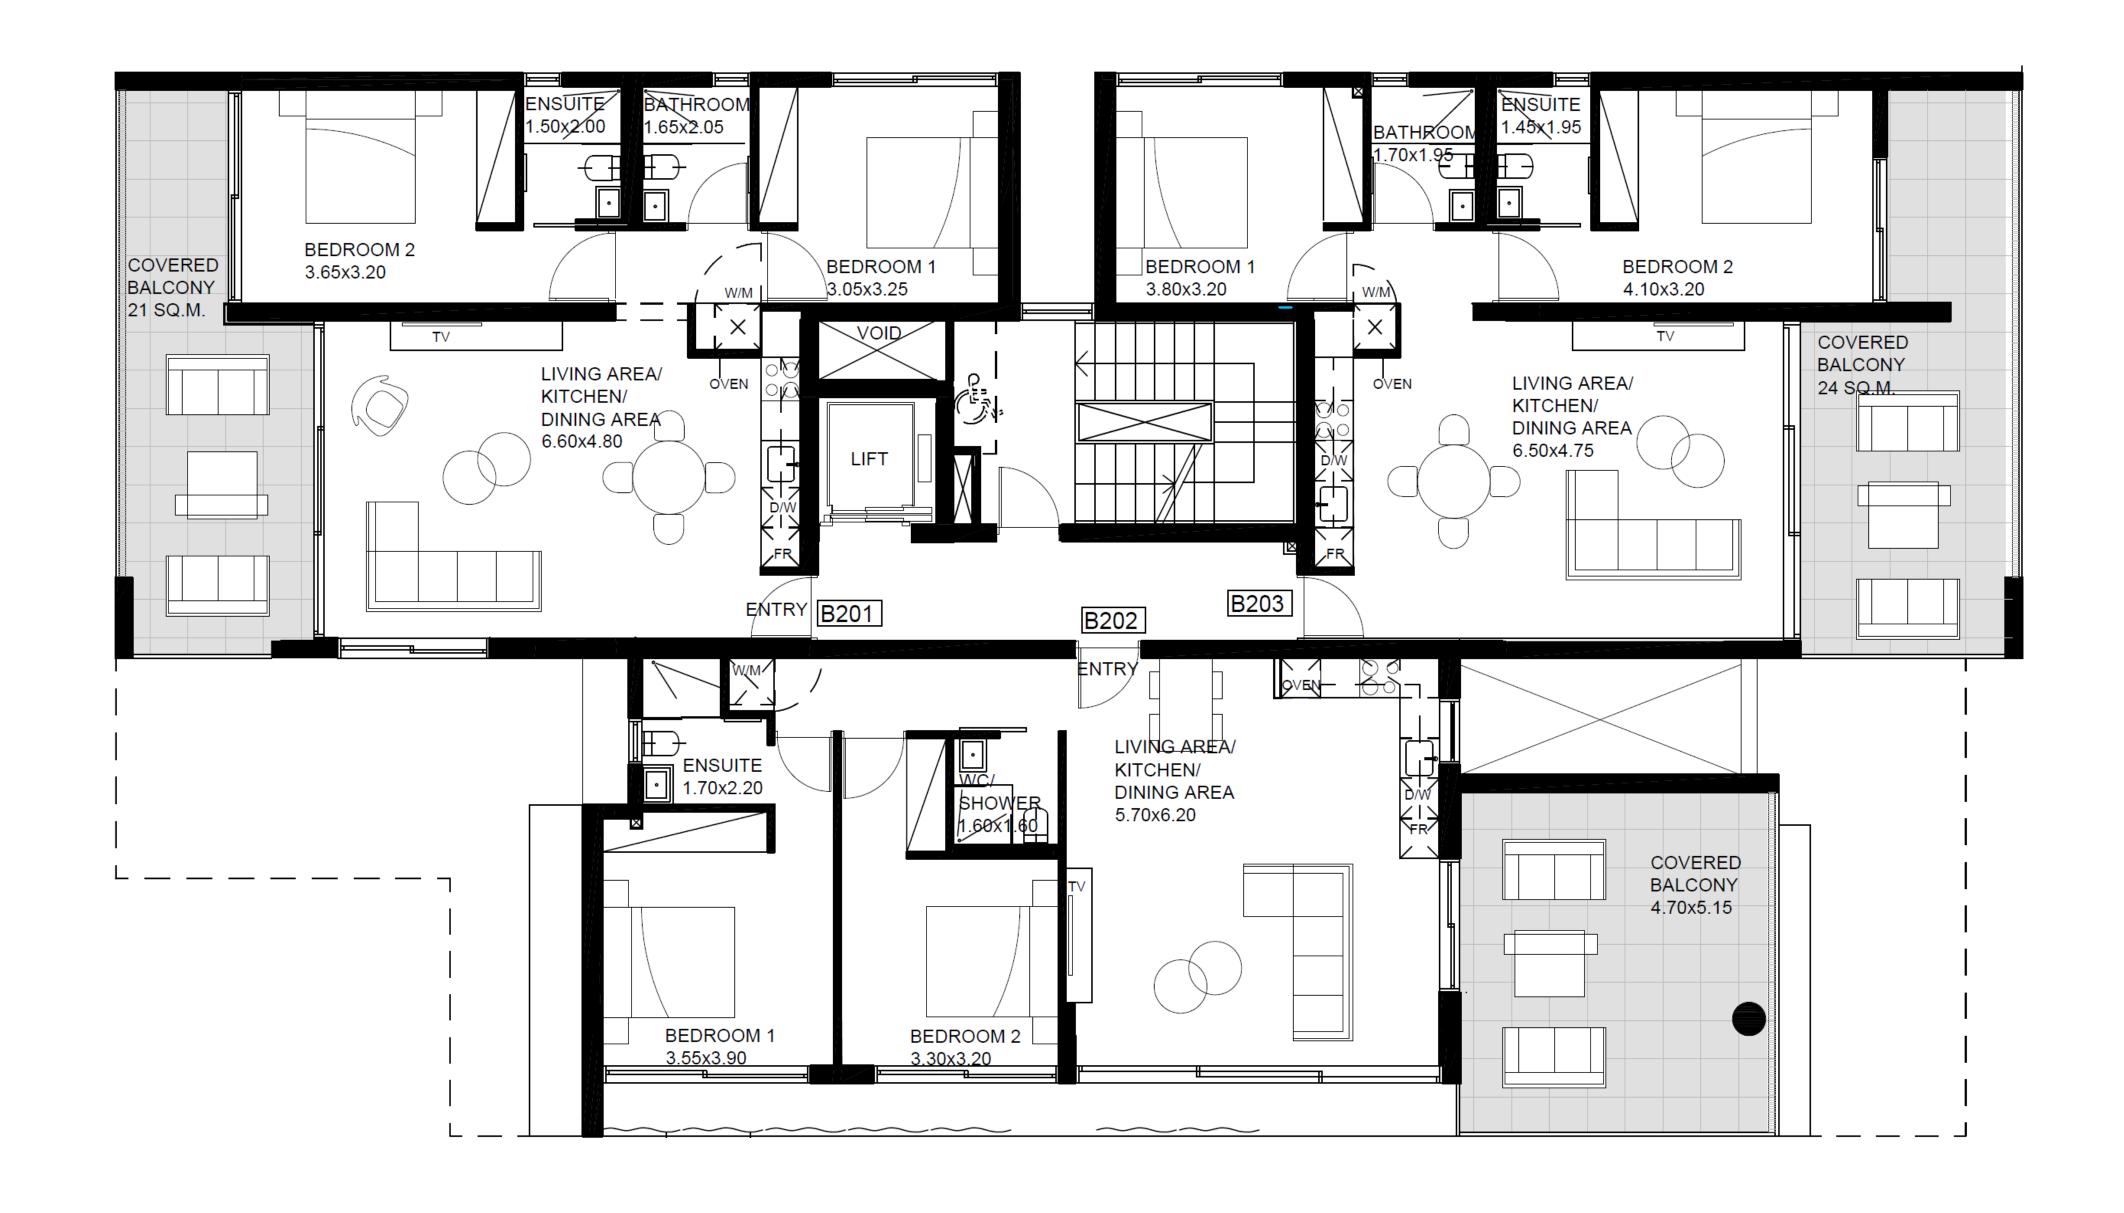

lection of chic cafes and beach bars.



#### **SANDY BEACHES**

A selection of sandy beaches are within 5 km away.



#### **MARINA**

Just 11 km away Saint Raphael Marina offers 237 berth marina with all amenities, accommodating boats up to 30m.



#### Location

Exclusive area in Limassol,
centrally located and moments
away from the coastline and
amenities.

#### Area

A quiet residential neighborhood in the heart of the city.

#### Design

Modern and elegant with expansive glass and open-plan living.

#### **About**

Comprising 16 luxuriously appointed 2 and 3 bedroom apartments with large terraces for Mediterranean living.



### SITE PLAN



#### FIRST FLOOR PLANS – BLOCK A



#### FIRST FLOOR PLANS – BLOCK B



#### SECOND FLOOR PLANS - BLOCK A



#### SECOND FLOOR PLANS - BLOCK B





#### THIRD FLOOR PLANS - BLOCK A



#### THIRD FLOOR PLANS – BLOCK B











#### ROOF PLANS – BLOCK A



#### ROOF PLANS – BLOCK B







## Value adding services

Property management
Rentals
Resales
Cleaning
Mantenance & repairs
Landscaping & gardening



The contents and information contained in this document is intended for general marketing purposes only and must not be construed as advice, or being complete and accurate nor be relied upon as such. The photographs of the surrounding views and location may have been digitally enhanced or altered and do not represent actual views or surrounding views. These photographs and CGIs are indicative only. Fittings and finishes are subject to availability and company's discretion. Prospective purchasers should make and must rely on their