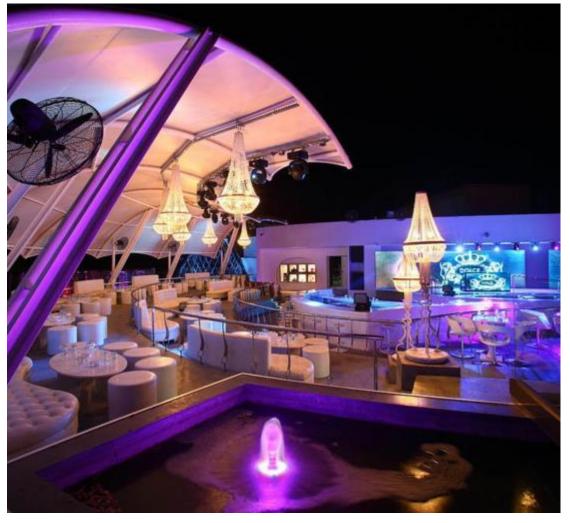

## Vibrant Limassol

The city offers an active, vibrant and varied choice of restaurants, stylish cafes, bars and chic lounges.

#### **CAFES & BARS**

Just 2.3 km away from a wide selection of chic cafes and beach bars.