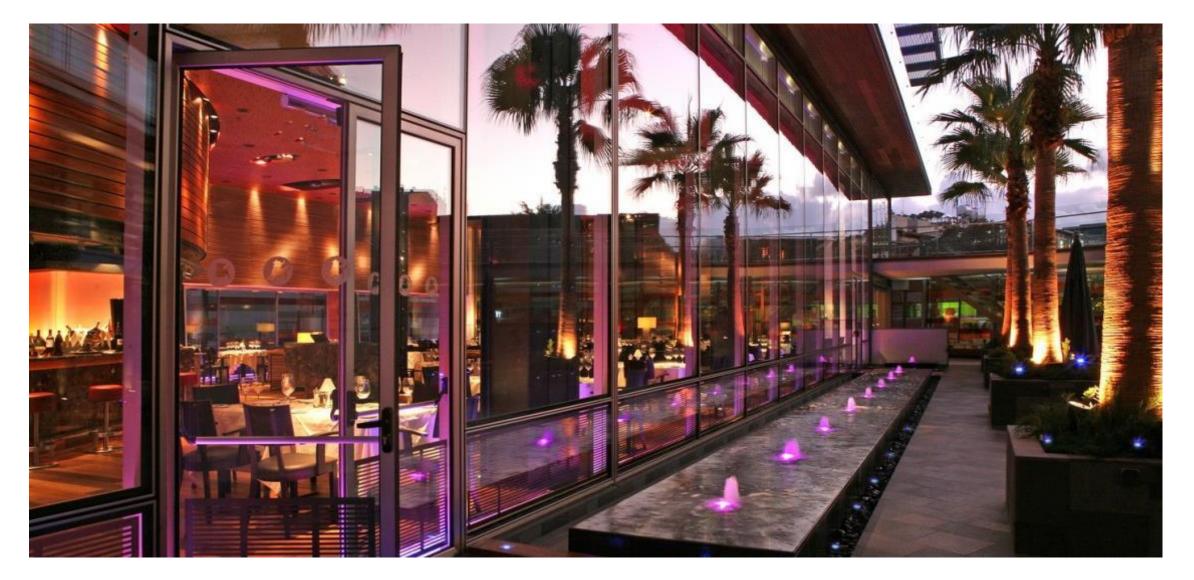

## Vibrant Limassol

The city offers an active, vibrant and varied choice of restaurants, stylish cafes, bars and chic lounges.

## An Adventure in Taste

Limassol's gastronomic scene comprises a delicious mix of fine and casual dining. It offers a great selection of cuisines as well as local traditional food.