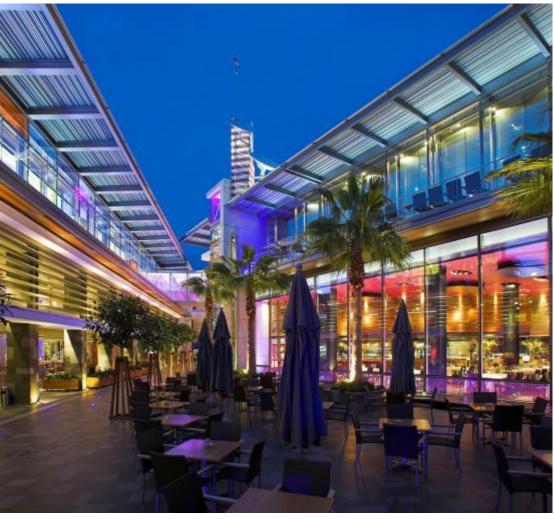

## Vibrant Limassol

The city offers an active, vibrant and varied choice of restaurants, stylish cafes, bars and chic lounges.

## An Adventure in Taste

Limassol's gastronomic scene comprises a delicious mix of fine and casual dining. It offers a great selection of cuisines as well as local traditional food.