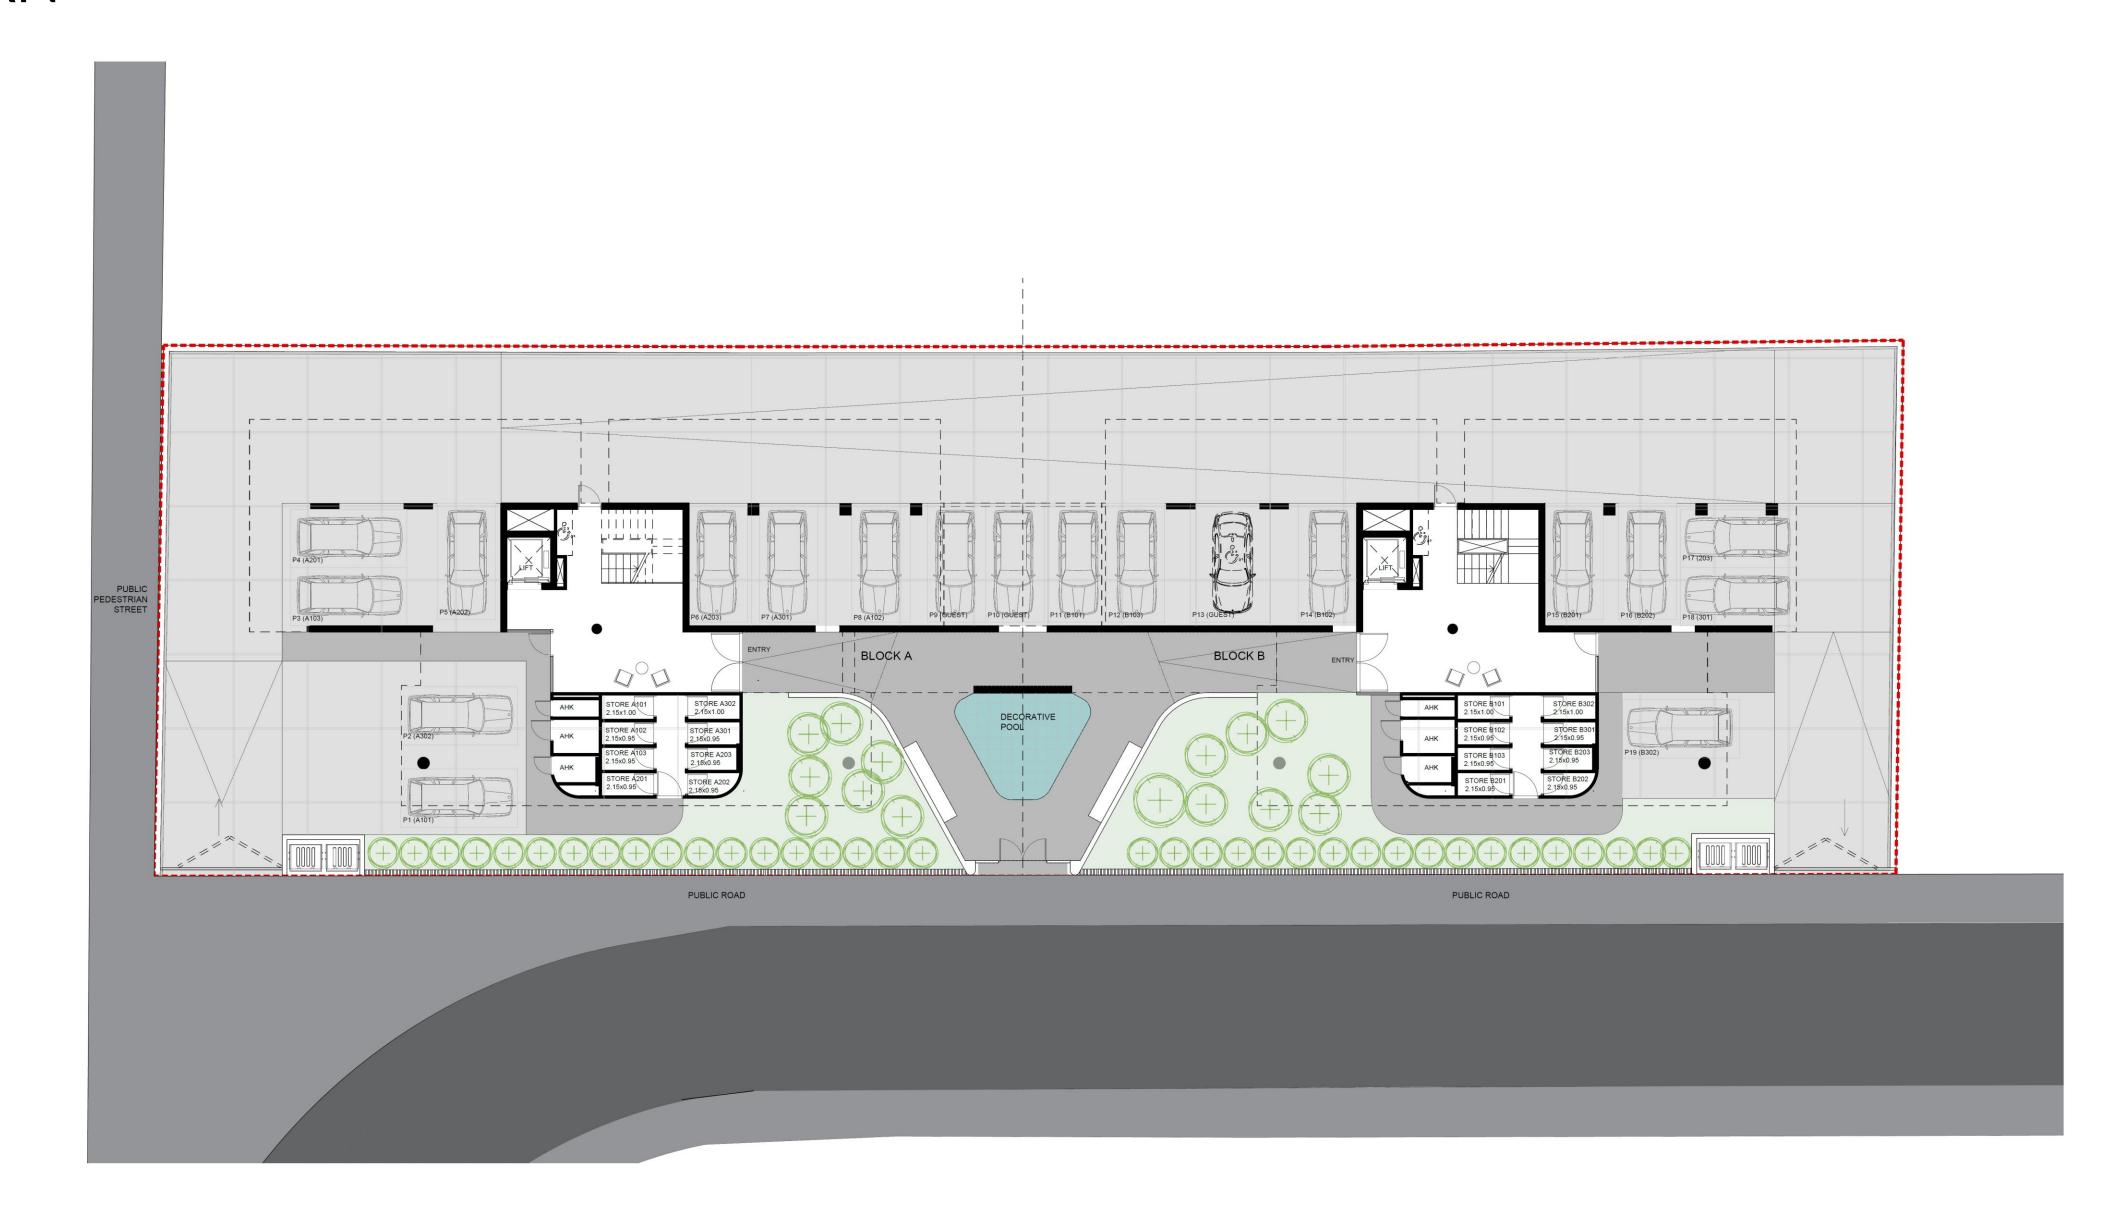

spital 4 km





Pharmacy 1.7 km Petrol Station 1.2 km



Restaurant 1.7 km Bank 850 m





#### **CAFES & BARS**

Just 2.3 km away from a wide selection of chic cafes and beach bars.



#### **SANDY BEACHES**

A selection of sandy beaches are within 5 km away.



#### **MARINA**

Just 11 km away Saint Raphael Marina offers 237 berth marina with all amenities, accommodating boats up to 30m.



#### Location

Exclusive area in Limassol,
centrally located and moments
away from the coastline and
amenities.

#### Area

A quiet residential neighborhood in the heart of the city.

#### Design

Modern and elegant with expansive glass and open-plan living.

#### **About**

Comprising 16 luxuriously appointed 2 and 3 bedroom apartments with large terraces for Mediterranean living.



### SITE PLAN



#### FIRST FLOOR PLANS – BLOCK A



#### FIRST FLOOR PLANS – BLOCK B



#### SECOND FLOOR PLANS - BLOCK A



#### SECOND FLOOR PLANS - BLOCK B





#### THIRD FLOOR PLANS - BLOCK A



#### THIRD FLOOR PLANS – BLOCK B











#### ROOF PLANS – BLOCK A



#### ROOF PLANS – BLOCK B







## Value adding services

Property management
Rentals
Resales
Cleaning
Mantenance & repairs
Landscaping & gardening



The contents and information contained in this document is intended for general marketing purposes only and must not be construed as advice, or being complete and accurate nor be relied upon as such. The photographs of the surrounding views and location may have been digitally enhanced or altered and do not represent actual views or surrounding views. These photographs and CGIs are indi