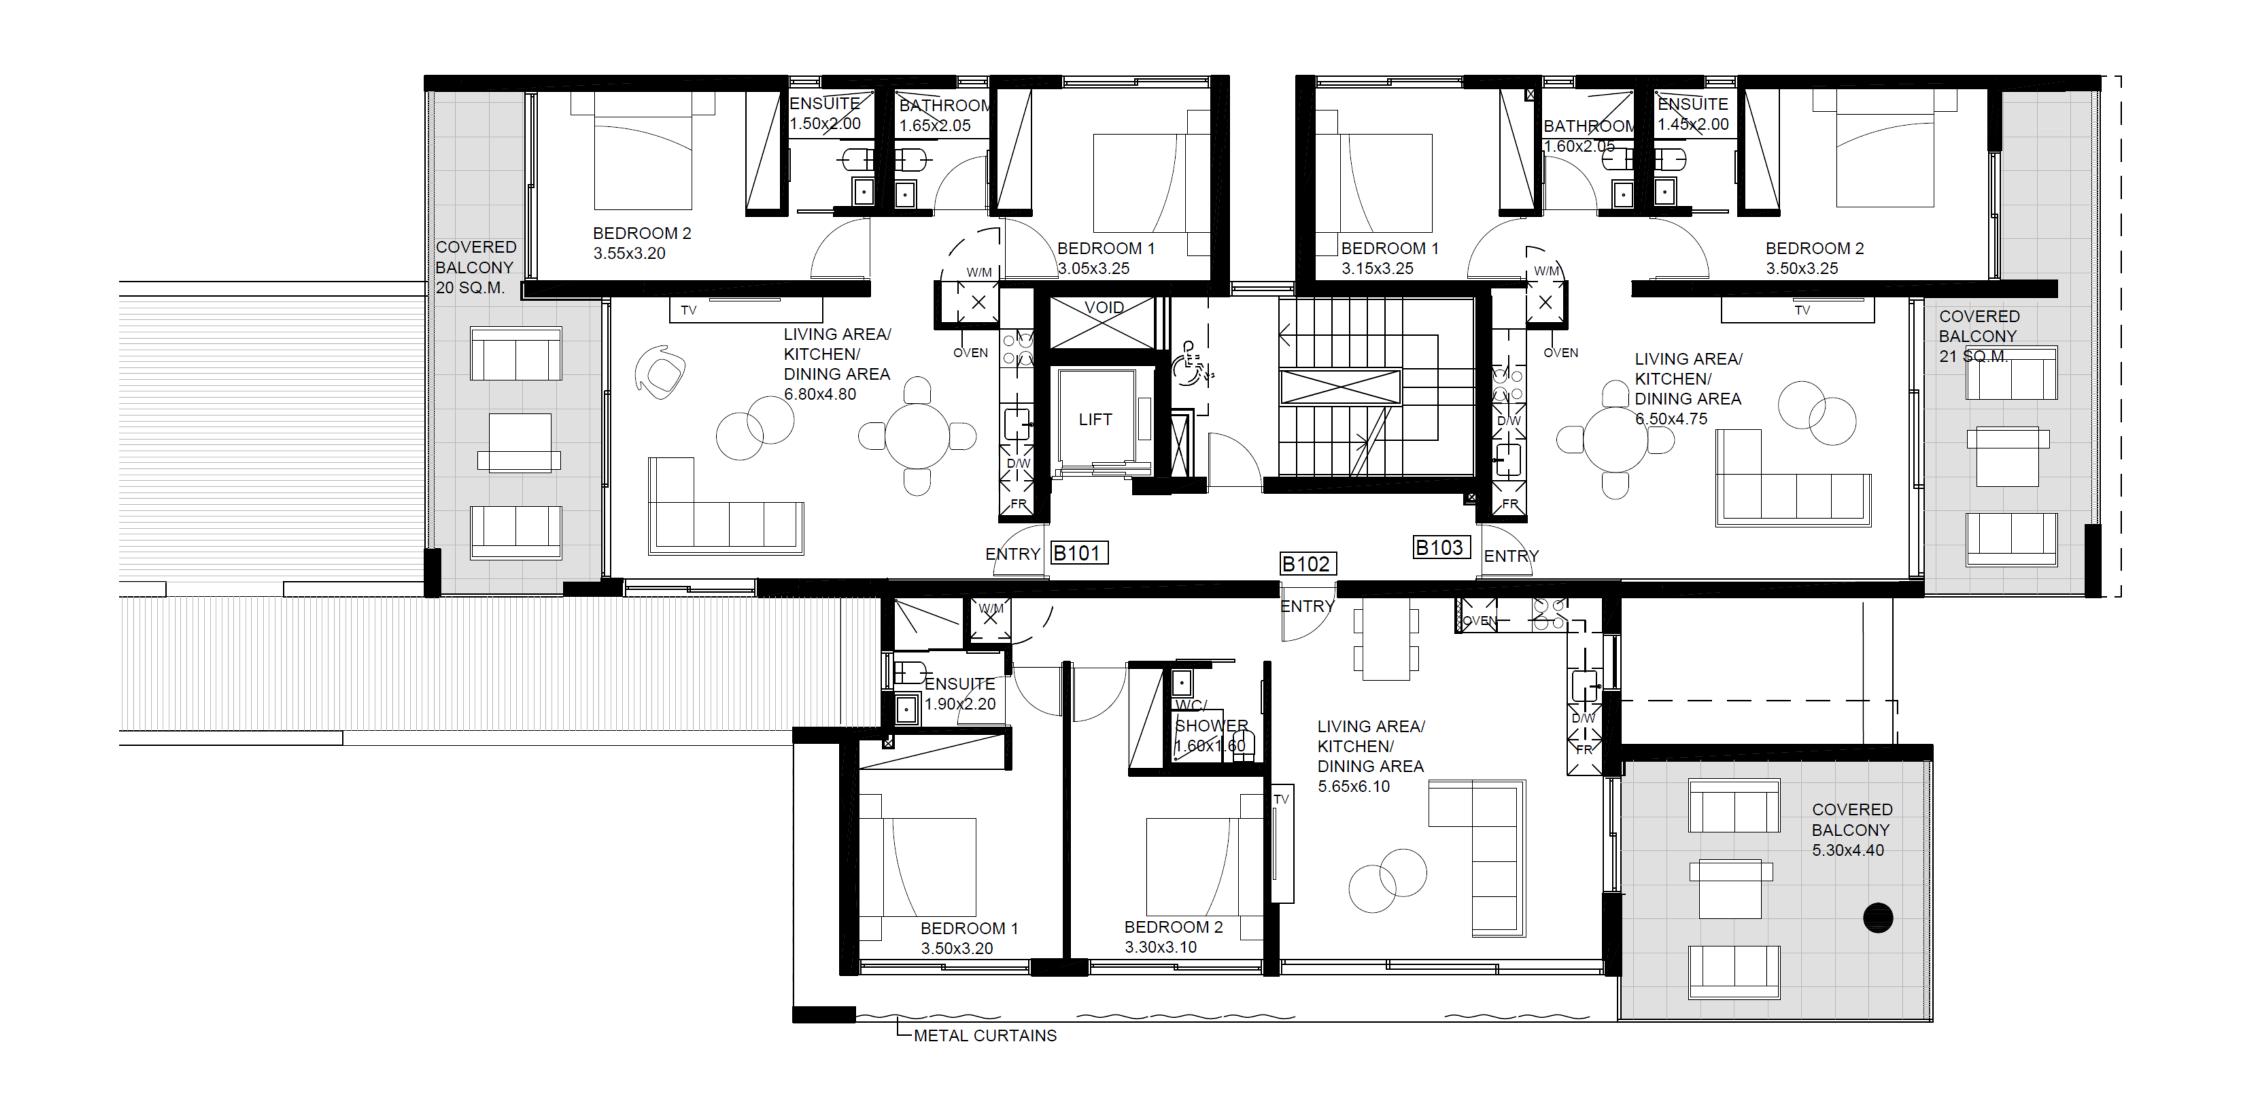

km Bank 850 m





#### **CAFES & BARS**

Just 2.3 km away from a wide selection of chic cafes and beach bars.



#### **SANDY BEACHES**

A selection of sandy beaches are within 5 km away.



#### **MARINA**

Just 11 km away Saint Raphael Marina offers 237 berth marina with all amenities, accommodating boats up to 30m.



#### Location

Exclusive area in Limassol,
centrally located and moments
away from the coastline and
amenities.

#### Area

A quiet residential neighborhood in the heart of the city.

#### Design

Modern and elegant with expansive glass and open-plan living.

#### **About**

Comprising 16 luxuriously appointed 2 and 3 bedroom apartments with large terraces for Mediterranean living.



### SITE PLAN



#### FIRST FLOOR PLANS – BLOCK A



#### FIRST FLOOR PLANS – BLOCK B



#### SECOND FLOOR PLANS - BLOCK A



#### SECOND FLOOR PLANS - BLOCK B





#### THIRD FLOOR PLANS - BLOCK A



#### THIRD FLOOR PLANS – BLOCK B











#### ROOF PLANS – BLOCK A



#### ROOF PLANS – BLOCK B







## Value adding services

Property management
Rentals
Resales
Cleaning
Mantenance & repairs
Landscaping & gardening



The contents and information contained in this document is intended for general marketing purposes only and must not be construed as advice, or being complete and accurate nor be relied upon as such. The photographs of the surrounding views and location may have been digitally enhanced or altered and do not represent actual views or surrounding views. These photographs and CGIs are indicative only. Fittings and finishes are subject to availability and compa