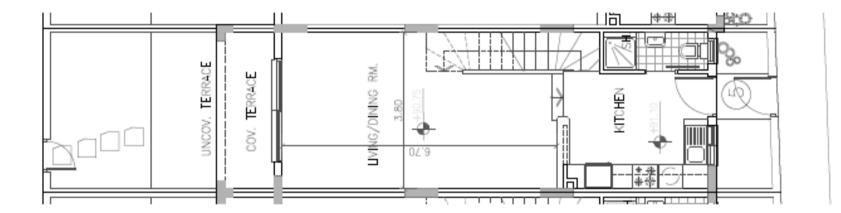

ent for both local residents and tourists. It is the most modern mall of Cyprus and offers visitors the ultimate shopping experience.

#### **SITE PLAN**



#### ANARITA VALLEY BLOCK 2 TOWNHOUSE 5

| Bedrooms                        | 2     |                  |     |
|---------------------------------|-------|------------------|-----|
|                                 |       | <b>Bathrooms</b> | 2   |
| Covered areas (m <sup>2</sup> ) |       | Garden           | Yes |
| Covered area                    | 86.39 |                  |     |
| Covered verandas                | 5.74  |                  |     |
| Total covered area              | 92.13 |                  |     |
| Uncovered verandas              | 12.14 |                  |     |

Price: €199,000 no VAT

#### GROUND FLOOR PLANS



#### FIRST FLOOR PLANS











## PROPERTY INVESTMENT PROPOSAL

The contents and information contained in this presentation are intended for general marketing purposes only and must not be construed as advice, or being complete and accurate nor be relied upon as such. The photographs of the surrounding views and location may have been digitally enhanced or altered and do not represent actual views or surrounding views. These photographs are indicative only. Fittings and finishes are subject to availability and company's discretion. Prospective purchasers should make and must rely on their own enquiries. This presentation is a guide only and does not constitute an offer or contract. Neither the company nor any of its directors or employees give any representation or warranty as to the