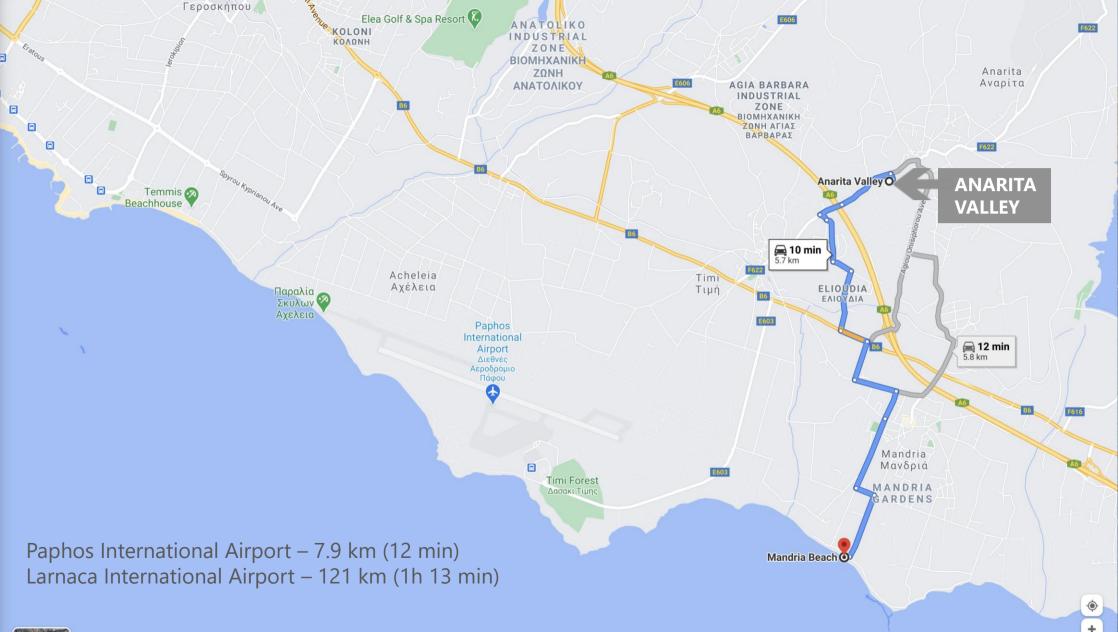

# Amenities

AMENITIES NEAR ANARITA VALLEY

Bakery 11.9 km

Supermarket 2 km

Private English School 13.7 km

Medical Centre 4.2 km

Pharmacy 2.1 km HELLENIC Bank

> Bank 9.1 km

Restaurant 500 m

Petrol Station 3.7 km