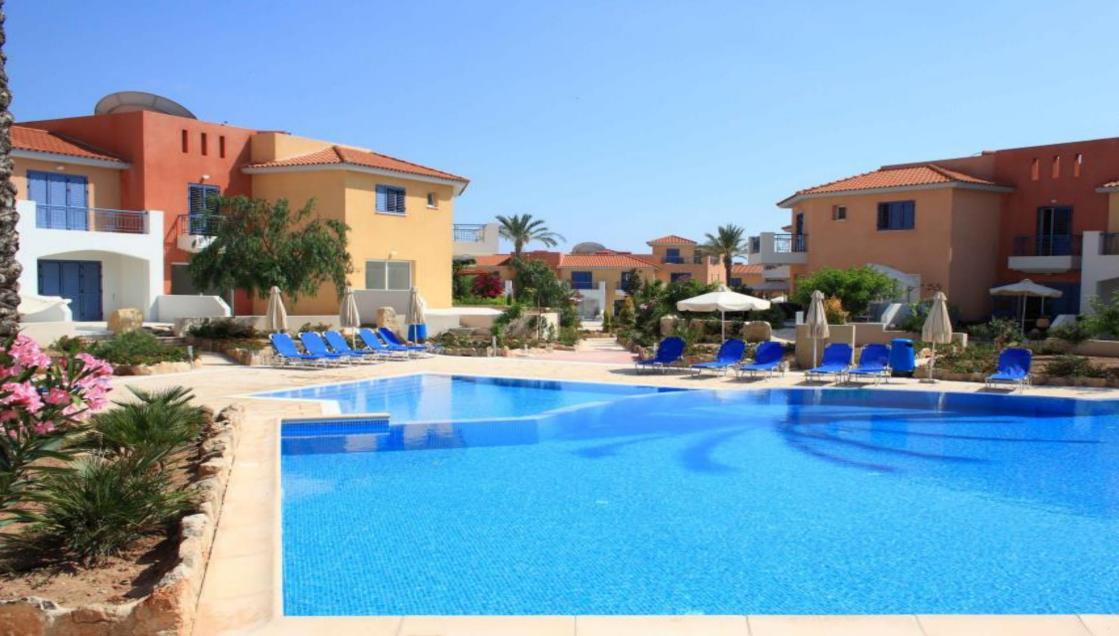

ourists. It is the most modern mall of Cyprus and offers visitors the ultimate shopping experience.

#### **SITE PLAN**



#### ANARITA VALLEY BLOCK 2 TOWNHOUSE 5

| Bedrooms                        | 2     |                  |     |
|---------------------------------|-------|------------------|-----|
|                                 |       | <b>Bathrooms</b> | 2   |
| Covered areas (m <sup>2</sup> ) |       | Garden           | Yes |
| Covered area                    | 86.39 |                  |     |
| Covered verandas                | 5.74  |                  |     |
| Total covered area              | 92.13 |                  |     |
| Uncovered verandas              | 12.14 |                  |     |

Price: €199,000 no VAT

#### GROUND FLOOR PLANS



#### FIRST FLOOR PLANS











## PROPERTY INVESTMENT PROPOSAL

The contents and information contained in this presentation are intended for general marketing purposes only and must not be construed as advice, or being complete and accurate nor be relied upon as such. The photographs of the surrounding views and location may have been digitally enhanced or altered and do not represent actual views or surrounding views. These photographs are indicative only. Fittings and finishes are subject to availability and company's discretion. Prospective purchasers should make and must rely on their own enquiries. This presentation is a guide only and does not constitute an offer or contract. Neither the company nor any of its directors or employees give any representation or warranty as to the reliability of the information con