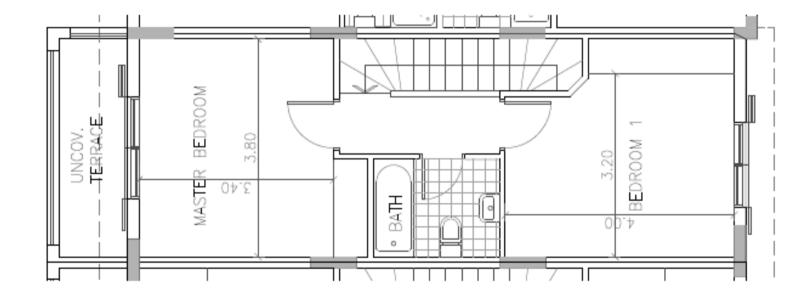

ts and tourists. It is the most modern mall of Cyprus and offers visitors the ultimate shopping experience.

#### **SITE PLAN**



#### ANARITA VALLEY BLOCK 2 TOWNHOUSE 5

| Bedrooms                        | 2     |                  |     |
|---------------------------------|-------|------------------|-----|
|                                 |       | <b>Bathrooms</b> | 2   |
| Covered areas (m <sup>2</sup> ) |       | Garden           | Yes |
| Covered area                    | 86.39 |                  |     |
| Covered verandas                | 5.74  |                  |     |
| Total covered area              | 92.13 |                  |     |
| Uncovered verandas              | 12.14 |                  |     |

Price: €199,000 no VAT

#### GROUND FLOOR PLANS



#### FIRST FLOOR PLANS











## PROPERTY INVESTMENT PROPOSAL

The contents and information contained in this presentation are intended for general marketing purposes only and must not be construed as advice, or being complete and accurate nor be relied upon as such. The photographs of the surrounding views and location may have been digitally enhanced or altered and do not represent actual views or surrounding views. These photographs are indicative only. Fittings and finishes are subject to availability and company's discretion. Prospective purchasers should make and must rely on their own enquiries. This presentation is a guide only and does not constitute an offer or contract. Neither the company nor any of its directors or employees give any representation or warranty as to the reliability of the informa