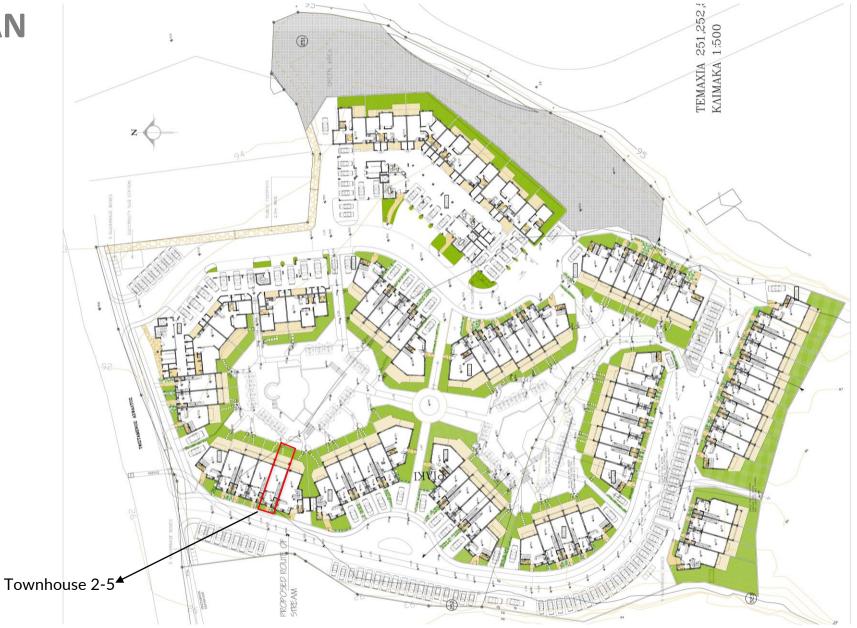

l taverns, family-friendly restaurants, stylish cafés and some of the best seafood restaurants on the island.

#### Akamas National Park

Pafos is also home to Cyprus' national park, the Akamas. It is a spot of immense natural beauty that includes impressive, rare and diverse flora and fauna, hills, beautiful coastline and amazing beaches.



#### **Private Schools**

ENGLISH PRIVATE SCHOOLS IN PAFOS



The private schools offer a well balanced education based on the

English National Curriculum.

#### Kings Avenue Mall



Kings Avenue Mall is an impressive full concept shopping mall ideally located in the heart of central Pafos, convenient for both local residents and tourists. It is the most modern mall of Cyprus and offers visitors the ultimate shopping experience.

#### **SITE PLAN**



#### ANARITA VALLEY BLOCK 2 TOWNHOUSE 5

| Bedrooms                        | 2     |                  |     |
|---------------------------------|-------|------------------|-----|
|                                 |       | <b>Bathrooms</b> | 2   |
| Covered areas (m <sup>2</sup> ) |       | Garden           | Yes |
| Covered area                    | 86.39 |                  |     |
| Covered verandas                | 5.74  |                  |     |
| Total covered area              | 92.13 |                  |     |
| Uncovered verandas              | 12.14 |                  |     |

Price: €199,000 no VAT

#### GROUND FLOOR PLANS



#### FIRST FLOOR PLANS











## PROPERTY INVESTMENT PROPOSAL

The contents and information contained in this presentation are intended for general m